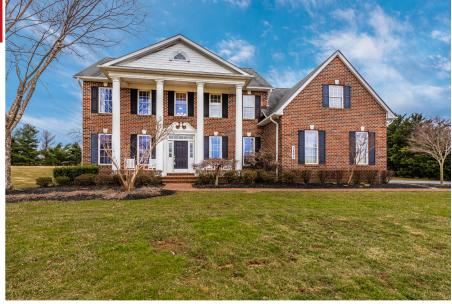

## 3401 Tuckaway Drive Mount Airy MD 21771

Immaculate Brick front Colonial with modern updates throughout, turn-key, move in ready located in The Links at Challedon! Premium 3 Acre Level Lot on quiet Cul-de-Sac with In-Ground Pool! Open floor plan with features today's buyer demands include 9' Ceilings \*\* White Kitchen with seating at Island, Granite Counters and Stainless Appliances \*\* Main Level Office \*\* Wood Flooring entire Main and Upper Levels \*\* Upper Level Laundry \*\* 5 Bedrooms on Upper Level \*\* Master Suite offers Spa Bath with Dual Sinks, Separate Shower and Soaking Tub \*\* Spacious size rooms throughout \*\* Fully Finished Walk-up Basement is Entertainer's delight featuring Rec Room, Billiards Room, two Bonus Rooms and Full Bath! Invisible fence entire 3 Acres, Nest thermostat, separate sub panel for generator. Actual total finished square feet 4,858 \*\* Luscious Landscaped Fenced In-Ground Pool in private backyard is ideal for Gatherings & Entertaining, the whole family will LOVE!! Challedon is a Public Golf Course with membership available. Enjoy dinner in your neighborhood at on-site Clubhouse with Bar/Restaurant and Pro Shop. This one won't last!