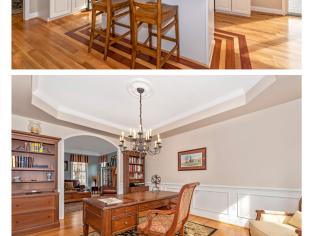

## 3401 Tuckaway Drive Mount Airy MD 21771

Immaculate Brick front Colonial with modern updates throughout, turn-key, move in ready located in The Links at Challedon! Premium 3 Acre Level Lot on quiet Cul-de-Sac with In-Ground Pool! Open floor plan with features today's buyer demands include 9' Ceilings \*\* White Kitchen with seating at Island, Granite Counters and Stainless Appliances \*\* Main Level Office \*\* Wood Flooring entire Main and Upper Levels \*\* Upper Level Laundry \*\* 5 Bedrooms on Upper Level \*\* Master Suite offers Spa Bath with Dual Sinks, Separate Shower and Soaking Tub \*\* Spacious size rooms throughout \*\* Fully Finished Walk-up Basement is Entertainer's delight featuring Rec Room, Billiards Room, two Bonus Rooms and Full Bath! Invisible fence entire 3 Acres, Nest thermostat, separate sub panel for generator. Actual total finished square feet 4,858 \*\* Luscious Landscaped Fenced In-Ground Pool in private backyard is ideal for Gatherings & Entertaining, the whole family will LOVE!! Challedon is a Public Golf Course with membership available. Enjoy dinner in your neighborhood at on-site Clubhouse with Bar/Restaurant and Pro Shop. This one won't last!