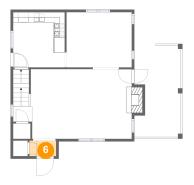

# 6 Floor 2 - Foyer

Max Dimensions: 5'2" x 3'0" Calculated Area: 16 sq. ft

Included: Yes

Heated: Yes Finished: Yes Enclosed: Yes Contiguous: Yes Permitted: Yes Wet space: No Addition: No Conversion: No