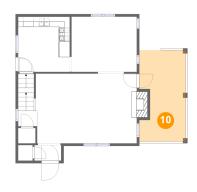

### Floor 2 - Patio

Max Dimensions: 9'0" x

17'8"

Calculated Area: 147 sq. ft

Included: No

Heated: No Finished: Yes Enclosed: No Contiguous:

Yes

Permitted: Yes Wet space: No Addition: No Conversion: No