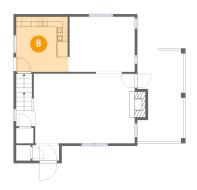

#### Floor 2 - Kitchen

Max Dimensions: 10'0" x

10'8"

Calculated Area: 107 sq. ft

Included: Yes

Heated: Yes Finished: Yes Enclosed: Yes Contiguous:

Yes