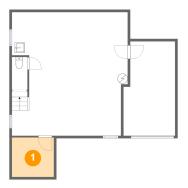

#### **Room dimensions**

Floor 1 Total sqft: 876 Living area: 0

| # |                 | Max Dimensions | sqft       | Included |
|---|-----------------|----------------|------------|----------|
| 1 | Room            | 8'4" x 7'10"   | 65 sq. ft  | No       |
| 2 | wc              | 3'1" x 6'6"    | 20 sq. ft  | No       |
| 3 | Recreation Room | 23'0" x 24'6"  | 526 sq. ft | No       |
| 4 | Garage          | 10'3" x 18'9"  | 180 sq. ft | No       |

## • Floor 1 - Room

Max Dimensions: 8'4" x

Calculated Area: 65 sq. ft

Included: No

Heated: Yes Finished: No Enclosed: Yes Contiguous:

Yes

Permitted: Yes Wet space: No Addition: No Conversion: No