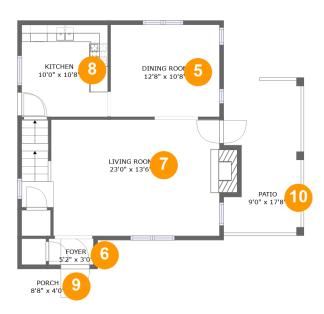

#### **Room dimensions**

Floor 2 Total sqft: 838 Living area: 644

| #  |             | Max Dimensions | sqft       | Included |
|----|-------------|----------------|------------|----------|
| 5  | Dining Room | 12'8" x 10'8"  | 135 sq. ft | Yes      |
| 6  | Foyer       | 5'2" x 3'0"    | 16 sq. ft  | Yes      |
| 7  | Living Room | 23'0" x 13'6"  | 307 sq. ft | Yes      |
| 8  | Kitchen     | 10'0" x 10'8"  | 107 sq. ft | Yes      |
| 9  | Porch       | 8'8" x 4'0"    | 35 sq. ft  | No       |
| 10 | Patio       | 9'0" x 17'8"   | 147 sq. ft | No       |

## 5 Floor 2 - Dining Room

Max Dimensions: 12'8" x

10'8"

Calculated Area: 135 sq. ft

Included: Yes

Heated: Yes Finished: Yes Enclosed: Yes Contiguous:

Yes

# 6 Floor 2 - Foyer

Max Dimensions: 5'2" x 3'0" Calculated Area: 16 sq. ft

Included: Yes

Heated: Yes Finished: Yes Enclosed: Yes Contiguous: Yes Permitted: Yes Wet space: No Addition: No Conversion: No

# Floor 2 - Living Room

Max Dimensions: 23'0" x

13'6"

Calculated Area: 307 sq. ft

Included: Yes

Heated: Yes Finished: Yes Enclosed: Yes Contiguous:

Yes

Permitted: Yes Wet space: No Addition: No Conversion: No

#### Floor 2 - Kitchen

Max Dimensions: 10'0" x

10'8"

Calculated Area: 107 sq. ft

Included: Yes

Heated: Yes Finished: Yes Enclosed: Yes Contiguous:

Yes

## 9 Floor 2 - Porch

Max Dimensions: 8'8" x 4'0" Calculated Area: 35 sq. ft

Included: No

Heated: No Finished: Yes Enclosed: No Contiguous: Yes Permitted: Yes Wet space: No Addition: No Conversion: No

### Floor 2 - Patio

Max Dimensions: 9'0" x

17'8"

Calculated Area: 147 sq. ft

Included: No

Heated: No Finished: Yes Enclosed: No Contiguous:

Yes

Permitted: Yes Wet space: No Addition: No Conversion: No