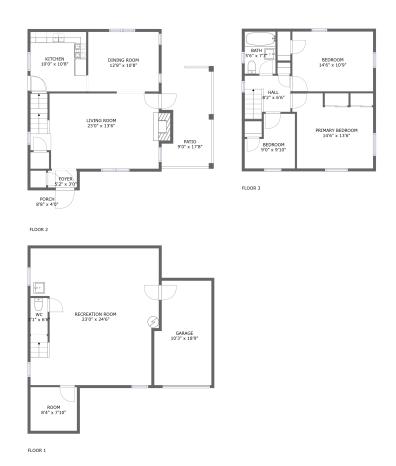

## **Property summary**

Total sqft area sqft

#### **Room dimensions**

Floor 1 Total sqft: 876 Living area: 0

| # |                 | Max Dimensions | sqft       | Included |
|---|-----------------|----------------|------------|----------|
| 1 | Room            | 8'4" x 7'10"   | 65 sq. ft  | No       |
| 2 | wc              | 3'1" x 6'6"    | 20 sq. ft  | No       |
| 3 | Recreation Room | 23'0" x 24'6"  | 526 sq. ft | No       |
| 4 | Garage          | 10'3" x 18'9"  | 180 sq. ft | No       |

#### **Room dimensions**

Floor 2 Total sqft: 838 Living area: 644

| #  |             | Max Dimensions | sqft       | Included |
|----|-------------|----------------|------------|----------|
| 5  | Dining Room | 12'8" x 10'8"  | 135 sq. ft | Yes      |
| 6  | Foyer       | 5'2" x 3'0"    | 16 sq. ft  | Yes      |
| 7  | Living Room | 23'0" x 13'6"  | 307 sq. ft | Yes      |
| 8  | Kitchen     | 10'0" x 10'8"  | 107 sq. ft | Yes      |
| 9  | Porch       | 8'8" x 4'0"    | 35 sq. ft  | No       |
| 10 | Patio       | 9'0" x 17'8"   | 147 sq. ft | No       |

#### **Room dimensions**

Floor 3 Total sqft: 613 Living area: 613

| #  |                 | Max Dimensions | sqft       | Included |
|----|-----------------|----------------|------------|----------|
| 11 | Primary Bedroom | 14'6" x 13'6"  | 164 sq. ft | Yes      |
| 12 | Hall            | 8'2" x 6'6"    | 57 sq. ft  | Yes      |
| 13 | Bedroom         | 14'6" x 10'9"  | 155 sq. ft | Yes      |
| 14 | Bath            | 5'6" x 7'7"    | 42 sq. ft  | Yes      |
| 15 | Bedroom         | 9'0" x 9'10"   | 73 sq. ft  | Yes      |