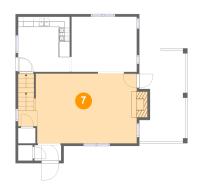

# Floor 2 - Living Room

Max Dimensions: 23'0" x

13'6"

Calculated Area: 307 sq. ft

Included: Yes

Heated: Yes Finished: Yes Enclosed: Yes Contiguous:

Yes

Permitted: Yes Wet space: No Addition: No Conversion: No