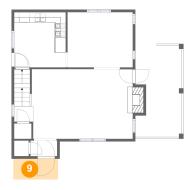

## 9 Floor 2 - Porch

Max Dimensions: 8'8" x 4'0" Calculated Area: 35 sq. ft

Included: No

Heated: No Finished: Yes Enclosed: No Contiguous: Yes Permitted: Yes Wet space: No Addition: No Conversion: No