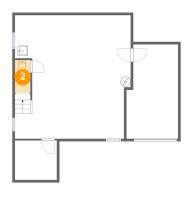

#### **Room dimensions**

Floor 1 Total sqft: 876 Living area: 0

| # |                 | Max Dimensions | sqft       | Included |
|---|-----------------|----------------|------------|----------|
| 1 | Room            | 8'4" x 7'10"   | 65 sq. ft  | No       |
| 2 | wc              | 3'1" x 6'6"    | 20 sq. ft  | No       |
| 3 | Recreation Room | 23'0" x 24'6"  | 526 sq. ft | No       |
| 4 | Garage          | 10'3" x 18'9"  | 180 sq. ft | No       |

#### Floor 1 - WC

Max Dimensions: 3'1" x 6'6" Calculated Area: 20 sq. ft

Included: No

Heated: Yes Finished: No Enclosed: Yes Contiguous: Yes Permitted: Yes Wet space: No Addition: No Conversion: No