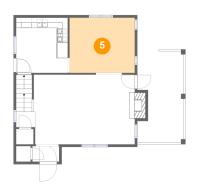

## 5 Floor 2 - Dining Room

Max Dimensions: 12'8" x

10'8"

Calculated Area: 135 sq. ft

Included: Yes

Heated: Yes Finished: Yes Enclosed: Yes Contiguous:

Yes