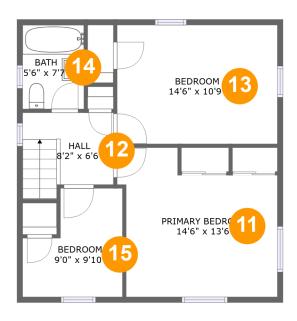

#### **Room dimensions**

Floor 3 Total sqft: 613 Living area: 613

| #  |                 | Max Dimensions | sqft       | Included |
|----|-----------------|----------------|------------|----------|
| 11 | Primary Bedroom | 14'6" x 13'6"  | 164 sq. ft | Yes      |
| 12 | Hall            | 8'2" x 6'6"    | 57 sq. ft  | Yes      |
| 13 | Bedroom         | 14'6" x 10'9"  | 155 sq. ft | Yes      |
| 14 | Bath            | 5'6" x 7'7"    | 42 sq. ft  | Yes      |
| 15 | Bedroom         | 9'0" x 9'10"   | 73 sq. ft  | Yes      |

#### Floor 2 - Kitchen

Max Dimensions: 10'0" x

10'8"

Calculated Area: 107 sq. ft

Included: Yes

Heated: Yes Finished: Yes Enclosed: Yes Contiguous:

Yes

## 9 Floor 2 - Porch

Max Dimensions: 8'8" x 4'0" Calculated Area: 35 sq. ft

Included: No

Heated: No Finished: Yes Enclosed: No Contiguous: Yes Permitted: Yes Wet space: No Addition: No Conversion: No

### Floor 2 - Patio

Max Dimensions: 9'0" x

17'8"

Calculated Area: 147 sq. ft

Included: No

Heated: No Finished: Yes Enclosed: No Contiguous:

Yes

Permitted: Yes Wet space: No Addition: No Conversion: No

# Floor 3 - Primary Bedroom

Max Dimensions: 14'6" x

13'6"

Calculated Area: 164 sq. ft

Included: Yes

Heated: Yes Finished: Yes Enclosed: Yes Contiguous: Yes

# Floor 3 - Hall

Max Dimensions: 8'2" x 6'6" Calculated Area: 57 sq. ft

Included: Yes

Heated: Yes Finished: Yes Enclosed: Yes Contiguous: Yes Permitted: Yes Wet space: No Addition: No Conversion: No

#### Floor 3 - Bedroom

Max Dimensions: 14'6" x

10'9"

Calculated Area: 155 sq. ft

Included: Yes

Heated: Yes Finished: Yes Enclosed: Yes Contiguous:

Yes

Permitted: Yes Wet space: No Addition: No Conversion: No

#### Floor 3 - Bath

Max Dimensions: 5'6" x 7'7" Calculated Area: 42 sq. ft

Included: Yes

Heated: Yes Finished: Yes Enclosed: Yes Contiguous: Yes Permitted: Yes Wet space: Yes Addition: No Conversion: No

#### Floor 3 - Bedroom

Max Dimensions: 9'0" x

9'10"

Calculated Area: 73 sq. ft

Included: Yes

Heated: Yes Finished: Yes Enclosed: Yes Contiguous:

Yes