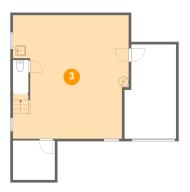

#### **Room dimensions**

Floor 1 Total sqft: 876 Living area: 0

| # |                 | Max Dimensions | sqft       | Included |
|---|-----------------|----------------|------------|----------|
| 1 | Room            | 8'4" x 7'10"   | 65 sq. ft  | No       |
| 2 | wc              | 3'1" x 6'6"    | 20 sq. ft  | No       |
| 3 | Recreation Room | 23'0" x 24'6"  | 526 sq. ft | No       |
| 4 | Garage          | 10'3" x 18'9"  | 180 sq. ft | No       |

#### Floor 1 - Recreation Room

Max Dimensions: 23'0" x

24'6"

Calculated Area: 526 sq. ft

Included: No

Heated: Yes Finished: No Enclosed: Yes Contiguous:

Yes

Permitted: Yes Wet space: No Addition: No Conversion: No