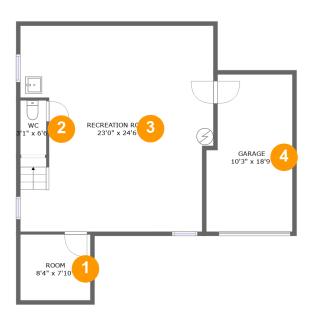

#### **Room dimensions**

Floor 1 Total sqft: 876 Living area: 0

| # |                 | Max Dimensions | sqft       | Included |
|---|-----------------|----------------|------------|----------|
| 1 | Room            | 8'4" x 7'10"   | 65 sq. ft  | No       |
| 2 | wc              | 3'1" x 6'6"    | 20 sq. ft  | No       |
| 3 | Recreation Room | 23'0" x 24'6"  | 526 sq. ft | No       |
| 4 | Garage          | 10'3" x 18'9"  | 180 sq. ft | No       |

## • Floor 1 - Room

Max Dimensions: 8'4" x

Calculated Area: 65 sq. ft

Included: No

Heated: Yes Finished: No Enclosed: Yes Contiguous:

Yes

Permitted: Yes Wet space: No Addition: No Conversion: No

#### Floor 1 - WC

Max Dimensions: 3'1" x 6'6" Calculated Area: 20 sq. ft

Included: No

Heated: Yes Finished: No Enclosed: Yes Contiguous: Yes Permitted: Yes Wet space: No Addition: No Conversion: No

#### Floor 1 - Recreation Room

Max Dimensions: 23'0" x

24'6"

Calculated Area: 526 sq. ft

Included: No

Heated: Yes Finished: No Enclosed: Yes Contiguous:

Yes

Permitted: Yes Wet space: No Addition: No Conversion: No

# Floor 1 - Garage

Max Dimensions: 10'3" x

18'9"

Calculated Area: 180 sq. ft

Included: No

Heated: No Finished: No Enclosed: Yes Contiguous:

Yes

Permitted: Yes Wet space: No Addition: No Conversion: No