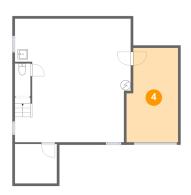

# Floor 1 - Garage

Max Dimensions: 10'3" x

18'9"

Calculated Area: 180 sq. ft

Included: No

Heated: No Finished: No Enclosed: Yes Contiguous:

Yes

Permitted: Yes Wet space: No Addition: No Conversion: No