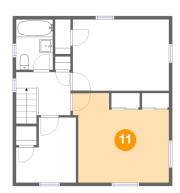

# Floor 3 - Primary Bedroom

Max Dimensions: 14'6" x

13'6"

Calculated Area: 164 sq. ft

Included: Yes

Heated: Yes Finished: Yes Enclosed: Yes Contiguous: Yes