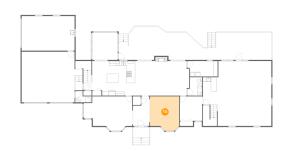

# 4 Floor 1 - Bedroom

**Dimensions**: 10'0" x 11'0"

Area: 110 sq. ft

Counted as Living Area:

Yes

Heated: Yes Finished: Yes Enclosed: Yes Contiguous:

Yes

Permitted: Yes Wet Space: No Addition: No Conversion: No