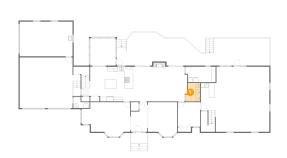

#### Floor 1 - Wet Bar

Dimensions: 6'1" x 6'6" Area: 40 sq. ft

Counted as Living Area:

Yes

Heated: Yes Finished: Yes Enclosed: Yes Contiguous:

Yes

Permitted: Yes Wet Space: No Addition: No Conversion: No