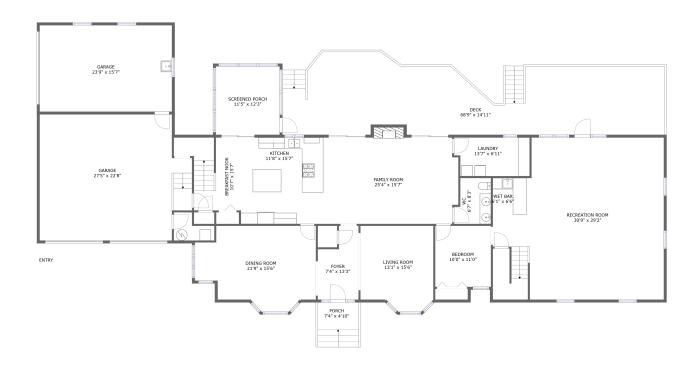

#### **Property Summary**

1 Gross Living Area sqft 4,684

#### **Room Dimensions**

Floor 1 Total sqft: 4684 Living area: 2589

| #  | Room name       | Dimensions    | Area (sqft) | Counted as Living Area |
|----|-----------------|---------------|-------------|------------------------|
| 1  | Kitchen         | 11'8" x 15'7" | 181 sq. ft  | Yes                    |
| 2  | Foyer           | 7'4" x 13'3"  | 82 sq. ft   | Yes                    |
| 3  | Dining Room     | 21'9" x 15'6" | 279 sq. ft  | Yes                    |
| 4  | Garage          | 27'5" x 22'8" | 574 sq. ft  | No                     |
| 5  | Wc              | 6'7" x 8'3"   | 49 sq. ft   | Yes                    |
| 6  | Garage          | 23'9" x 15'7" | 370 sq. ft  | No                     |
| 7  | Porch           | 7'4" x 4'10"  | 59 sq. ft   | No                     |
| 8  | Family Room     | 25'4" x 15'7" | 396 sq. ft  | Yes                    |
| 9  | Recreation Room | 30'9" x 29'2" | 802 sq. ft  | Yes                    |
| 10 | Breakfast Nook  | 10'7" x 15'7" | 155 sq. ft  | Yes                    |
| 11 | Screened Porch  | 11'5" x 12'3" | 141 sq. ft  | No                     |

| #  | Room name   | Dimensions     | Area (sqft) | Counted as Living Area |
|----|-------------|----------------|-------------|------------------------|
| 12 | Wet Bar     | 6'1" x 6'6"    | 40 sq. ft   | Yes                    |
| 13 | Deck        | 68'9" x 14'11" | 821 sq. ft  | No                     |
| 14 | Bedroom     | 10'0" x 11'0"  | 110 sq. ft  | Yes                    |
| 15 | Living Room | 13'1" x 15'6"  | 188 sq. ft  | Yes                    |
| 16 | Laundry     | 13'7" x 6'11"  | 90 sq. ft   | Yes                    |