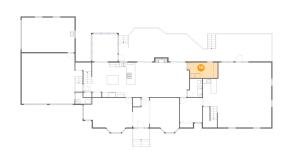

### Floor 1 - Living Room

**Dimensions:** 13'1" x 15'6" **Area:** 188 sq. ft

Counted as Living Area:

Yes

Heated: Yes Finished: Yes Enclosed: Yes Contiguous:

Yes

Permitted: Yes Wet Space: No Addition: No Conversion: No