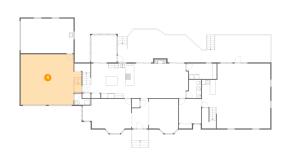

# Floor 1 - Garage

Dimensions: 27'5" x 22'8"

Area: 574 sq. ft

Counted as Living Area: No

Heated: No Finished: No Enclosed: Yes Contiguous: Yes Permitted: Yes Wet Space: No Addition: No Conversion: No