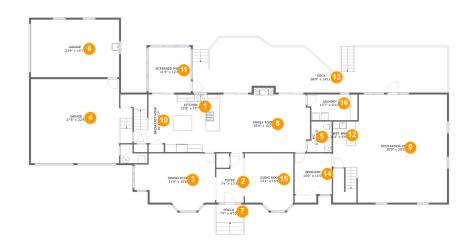

#### **Room Dimensions**

Floor 1 Total sqft: 4684 Living area: 2589

| #  | Room name       | Dimensions    | Area (sqft) | Counted as Living Area |
|----|-----------------|---------------|-------------|------------------------|
| 1  | Kitchen         | 11'8" x 15'7" | 181 sq. ft  | Yes                    |
| 2  | Foyer           | 7'4" x 13'3"  | 82 sq. ft   | Yes                    |
| 3  | Dining Room     | 21'9" x 15'6" | 279 sq. ft  | Yes                    |
| 4  | Garage          | 27'5" x 22'8" | 574 sq. ft  | No                     |
| 5  | Wc              | 6'7" x 8'3"   | 49 sq. ft   | Yes                    |
| 6  | Garage          | 23'9" x 15'7" | 370 sq. ft  | No                     |
| 7  | Porch           | 7'4" x 4'10"  | 59 sq. ft   | No                     |
| 8  | Family Room     | 25'4" x 15'7" | 396 sq. ft  | Yes                    |
| 9  | Recreation Room | 30'9" x 29'2" | 802 sq. ft  | Yes                    |
| 10 | Breakfast Nook  | 10'7" x 15'7" | 155 sq. ft  | Yes                    |
| 11 | Screened Porch  | 11'5" x 12'3" | 141 sq. ft  | No                     |

| #  | Room name   | Dimensions     | Area (sqft) | Counted as Living Area |
|----|-------------|----------------|-------------|------------------------|
| 12 | Wet Bar     | 6'1" x 6'6"    | 40 sq. ft   | Yes                    |
| 13 | Deck        | 68'9" x 14'11" | 821 sq. ft  | No                     |
| 14 | Bedroom     | 10'0" x 11'0"  | 110 sq. ft  | Yes                    |
| 15 | Living Room | 13'1" x 15'6"  | 188 sq. ft  | Yes                    |
| 16 | Laundry     | 13'7" x 6'11"  | 90 sq. ft   | Yes                    |