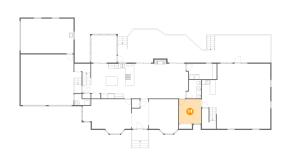

# Floor 1 - Garage

Dimensions: 27'5" x 22'8"

Area: 574 sq. ft

Counted as Living Area: No

Heated: No Finished: No Enclosed: Yes Contiguous: Yes Permitted: Yes Wet Space: No Addition: No Conversion: No