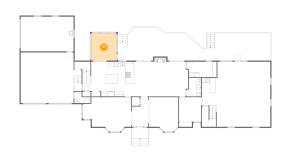

# 1 Floor 1 - Kitchen

Dimensions: 11'8" x 15'7" Area: 181 sq. ft Counted as Living Area: Yes

Finished: Yes Enclosed: Yes Contiguous: Yes Permitted: Yes Wet Space: No

Heated: Yes

Wet Space: No Addition: No Conversion: No