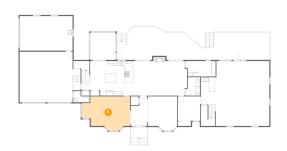

# 4 Floor 1 - Bedroom

**Dimensions**: 10'0" x 11'0"

Area: 110 sq. ft

Counted as Living Area:

Yes

Heated: Yes Finished: Yes Enclosed: Yes Contiguous:

Yes

Permitted: Yes Wet Space: No Addition: No Conversion: No