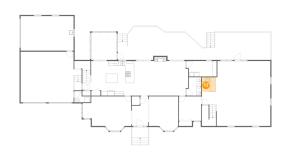

# 2 Floor 1 - Foyer

Dimensions: 7'4" x 13'3" Area: 82 sq. ft Counted as Living Area: Yes

ted as Living Area: Enclosed: Yes
Contiguous:
Yes
Permitted: Yes

Wet Space: No Addition: No Conversion: No

Heated: Yes