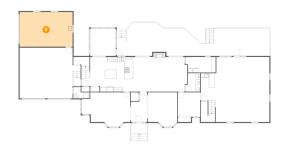

**Dimensions**: 23'9" x 15'7"

**Area:** 370 sq. ft

Counted as Living Area: No

Heated: No Finished: No Enclosed: Yes Contiguous: Yes Permitted: Yes Wet Space: No Addition: No Conversion: No