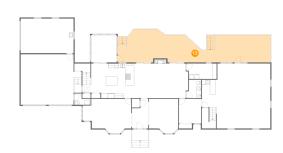

Finished: Yes

Dimensions: 21'9" x 15'6" Area: 279 sq. ft

Counted as Living Area:

Yes

Heated: Yes Finished: Yes Enclosed: Yes **Contiguous:** 

Yes

Permitted: Yes Wet Space: No Addition: No Conversion: No