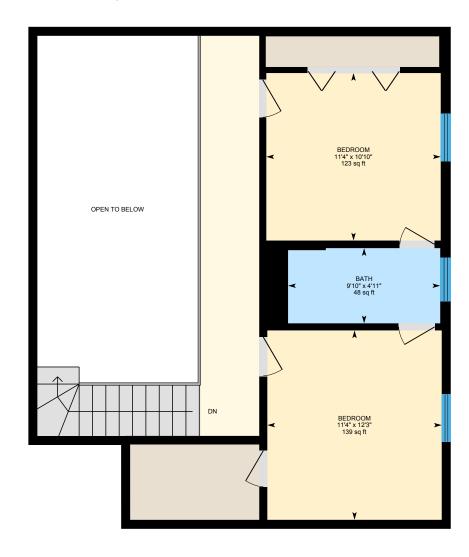

#### 2ND FLOOR

Bath: 9'10" x 4'11" | 48 sq ft

Bedroom: 11'4" x 10'10" | 123 sq ft Bedroom: 11'4" x 12'3" | 139 sq ft

#### 2ND FLOOR

Interior Area: 557 sq ft
Excluded Area: 231 sq ft
Perimeter Wall Length: 118 ft
Perimeter Wall Thickness: 7.0 in

Exterior Area: 625 sq ft