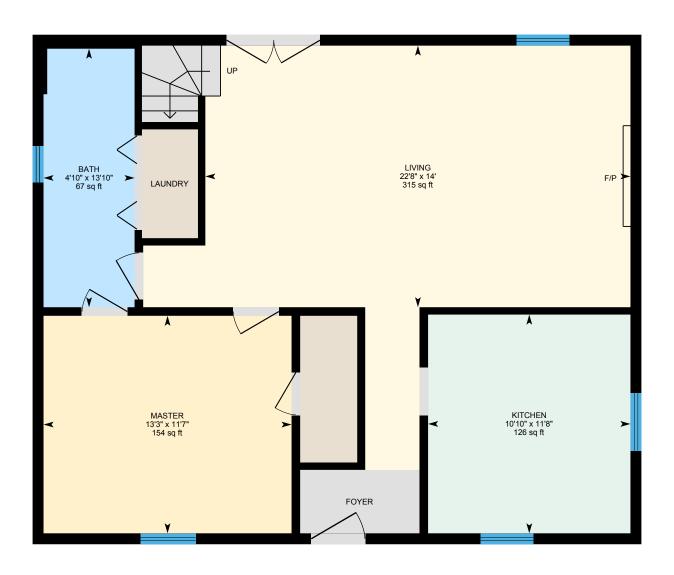

#### 1ST FLOOR

Bath: 13'10" x 4'10" | 67 sq ft Kitchen: 11'8" x 10'10" | 126 sq ft Living: 14' x 22'8" | 315 sq ft Master: 11'7" x 13'3" | 154 sq ft

#### 1ST FLOOR

Interior Area: 815 sq ft

Perimeter Wall Length: 117 ft
Perimeter Wall Thickness: 7.0 in

Exterior Area: 883 sq ft