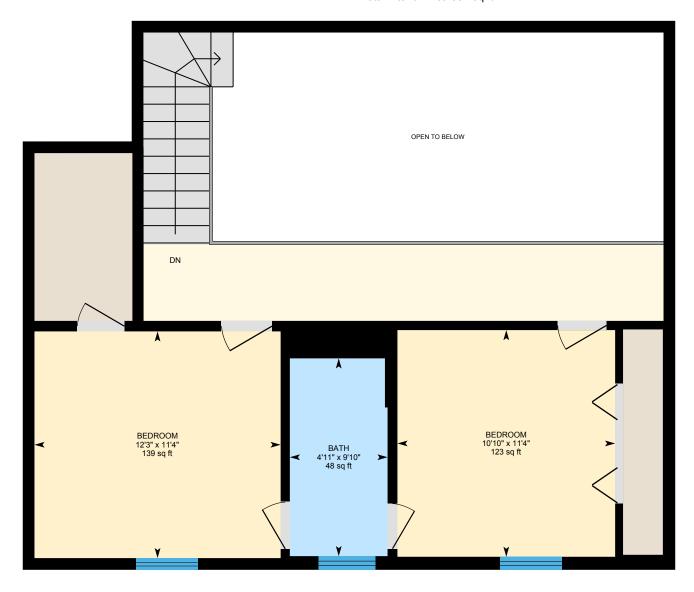

#### 2ND FLOOR

Bath: 9'10" x 4'11" | 48 sq ft

Bedroom: 11'4" x 10'10" | 123 sq ft Bedroom: 11'4" x 12'3" | 139 sq ft

#### 2ND FLOOR

Interior Area: 557 sq ft
Excluded Area: 231 sq ft
Perimeter Wall Length: 118 ft
Perimeter Wall Thickness: 7.0 in

Exterior Area: 625 sq ft

32'6"

Measurement Diagram for: 2nd Floor Exterior Wall Thickness: 7.0 in