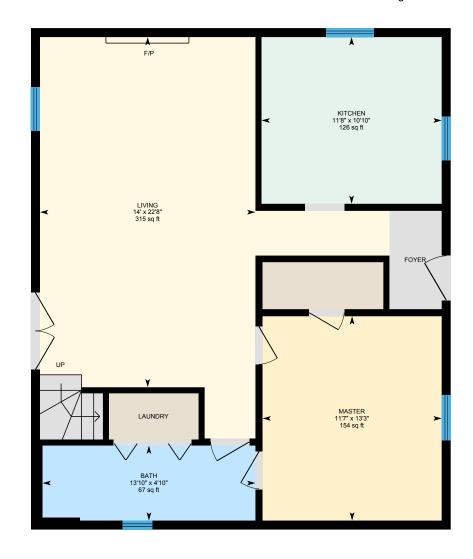

#### 1ST FLOOR

Bath: 13'10" x 4'10" | 67 sq ft Kitchen: 11'8" x 10'10" | 126 sq ft Living: 14' x 22'8" | 315 sq ft Master: 11'7" x 13'3" | 154 sq ft

#### 1ST FLOOR

Interior Area: 815 sq ft

Perimeter Wall Length: 117 ft
Perimeter Wall Thickness: 7.0 in

Exterior Area: 883 sq ft