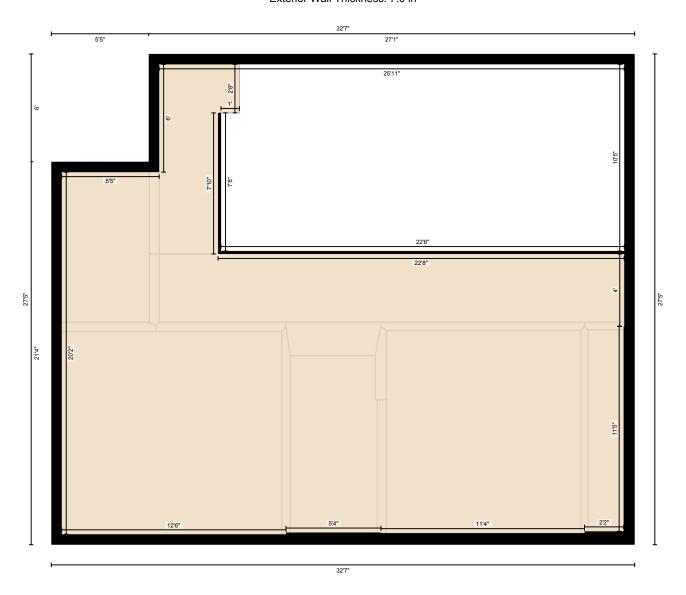

#### 2ND FLOOR

Interior Area: 557 sq ft
Excluded Area: 231 sq ft
Perimeter Wall Length: 118 ft
Perimeter Wall Thickness: 7.0 in

Exterior Area: 625 sq ft

32'6"

Measurement Diagram for: 2nd Floor Exterior Wall Thickness: 7.0 in