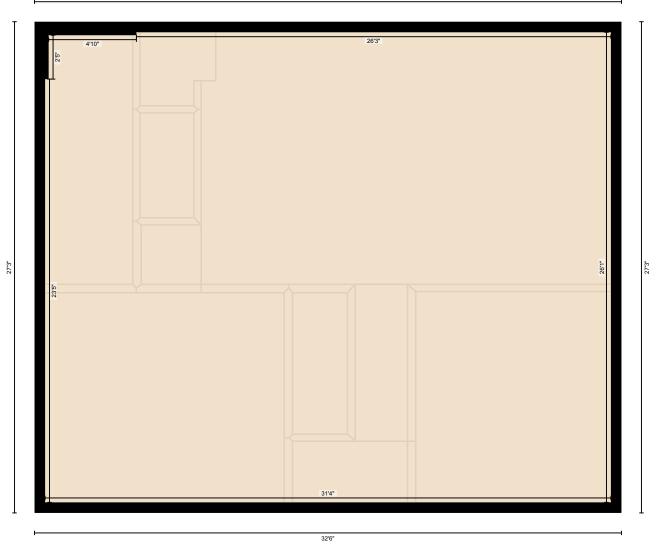

#### 1ST FLOOR

Interior Area: 815 sq ft

Perimeter Wall Length: 117 ft
Perimeter Wall Thickness: 7.0 in

Exterior Area: 883 sq ft

#### **Total Above Grade Floor Area**

Main Building Interior: 1372 sq ft Main Building Excluded: 231 sq ft **Main Building Exterior: 1509 sq ft** 

Measurement Diagram for: 1st Floor Exterior Wall Thickness: 7.0 in