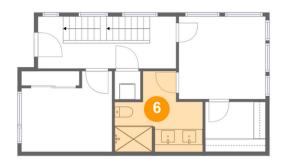

6 Floor 2 - Bath

Dimensions: 11'3" x 10'3" Area: 87 sq. ft Counted as Living Area: Yes

Finished: Yes Enclosed: Yes Contiguous: Yes Permitted: Yes Wet Space: Yes Addition: No

Conversion: No

Heated: Yes