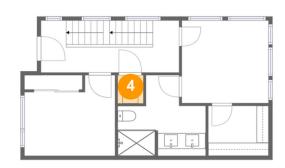

Floor 3 - Wc

Dimensions: 5'9" x 5'2" Area: 26 sq. ft Counted as Living Area:

Yes

Heated: Yes Finished: Yes Enclosed: Yes Contiguous:

Yes

Permitted: Yes Wet Space: Yes Addition: No Conversion: No