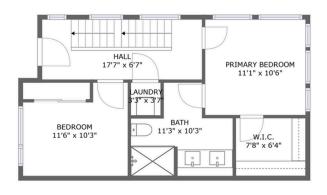

#### **Room Dimensions**

Floor 2 Total sqft: 562 Living area: 562

| # | Room name       | Dimensions    | Area (sqft) | Counted as Living Area |
|---|-----------------|---------------|-------------|------------------------|
| 4 | Laundry         | 3'3" x 3'7"   | 12 sq. ft   | Yes                    |
| 5 | Primary Bedroom | 11'1" x 10'6" | 116 sq. ft  | Yes                    |
| 6 | Bath            | 11'3" x 10'3" | 87 sq. ft   | Yes                    |
| 7 | Bedroom         | 11'6" x 10'3" | 102 sq. ft  | Yes                    |
| 8 | W.i.c.          | 7'8" x 6'4"   | 49 sq. ft   | Yes                    |
| 9 | Hall            | 17'7" x 6'7"  | 117 sq. ft  | Yes                    |

## Floor 2 - Laundry

Dimensions: 3'3" x 3'7" Area: 12 sq. ft Counted as Living Area: Yes Heated: Yes Finished: Yes Enclosed: Yes Contiguous: Yes Permitted: Yes Wet Space: No Addition: No Conversion:

## Floor 2 - Primary Bedroom

Dimensions: 11'1" x 10'6" Area: 116 sq. ft Counted as Living Area: Yes Heated: Yes Finished: Yes Enclosed: Yes Contiguous: Yes Permitted: Yes Wet Space: No Addition: No Conversion:

6 Floor 2 - Bath

Dimensions: 11'3" x 10'3" Area: 87 sq. ft Counted as Living Area: Yes

Finished: Yes Enclosed: Yes Contiguous: Yes Permitted: Yes Wet Space: Yes Addition: No

Conversion: No

Heated: Yes

## Floor 2 - Bedroom

Dimensions: 11'6" x 10'3" Area: 102 sq. ft Counted as Living Area: Yes Heated: Yes Finished: Yes Enclosed: Yes Contiguous: Yes Permitted: Yes Wet Space: No Addition: No Conversion:

Floor 2 - W.i.c.

Dimensions: 7'8" x 6'4" Area: 49 sq. ft Counted as Living Area: Yes Heated: Yes Finished: Yes Enclosed: Yes Contiguous: Yes Permitted: Yes Wet Space: No Addition: No Conversion: No

Dimensions: 17'7" x 6'7" Area: 117 sq. ft Counted as Living Area: Yes

Finished: Yes Enclosed: Yes Contiguous: Yes Permitted: Yes Wet Space: Addition: No

No

Heated:

Yes