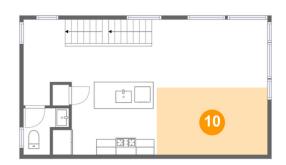

## Floor 3 - Dining Area

Dimensions: 14'1" x 8'6" Area: 121 sq. ft Counted as Living Area:

Yes

Heated: Yes Finished: Yes Enclosed: Yes Contiguous: Yes Permitted: Yes Wet Space: Addition: No No Conversion: