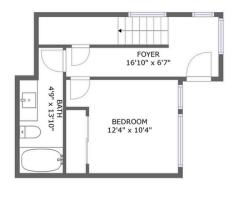

#### **Room Dimensions**

Floor 1 Total sqft: 351 Living area: 351

| # | Room name | Dimensions    | Area (sqft) | Counted as Living Area |
|---|-----------|---------------|-------------|------------------------|
| 1 | Foyer     | 16'10" x 6'7" | 89 sq. ft   | Yes                    |
| 2 | Bath      | 4'9" x 13'10" | 59 sq. ft   | Yes                    |
| 3 | Bedroom   | 12'4" x 10'4" | 109 sq. ft  | Yes                    |

# • Floor 1 - Foyer

Dimensions: 16'10" x 6'7" Area: 89 sq. ft Counted as Living Area:

Counted as Living Area: Enclosed: Yes
Yes Contiguous:
Yes Permitted:
Yes Wet Space:

No Addition: No Conversion:

Yes

Yes

Heated:

Finished:

No

## 2 Floor 1 - Bath

Dimensions: 4'9" x 13'10"

Area: 59 sq. ft

Counted as Living Area:

Yes

Heated: Yes Finished: Yes Enclosed: Yes Contiguous:

Yes

Permitted: Yes Wet Space: Yes Addition: No Conversion: No

## Floor 1 - Bedroom

Dimensions: 12'4" x 10'4" Area: 109 sq. ft Counted as Living Area: Yes Heated: Yes
Finished: Yes
Enclosed: Yes
Contiguous:
Yes Permitted:
Yes Wet Space:
No Addition:
No Conversion:
No