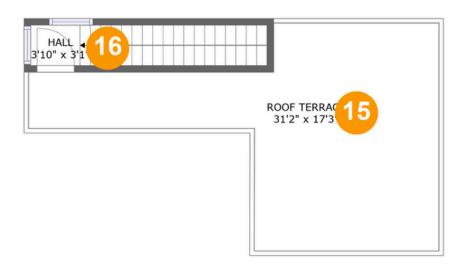

#### **Room Dimensions**

Floor 4 Total sqft: 77 Living area: 0

| #  | Room name    | Dimensions    | Area (sqft) | Counted as Living Area |
|----|--------------|---------------|-------------|------------------------|
| 15 | Roof Terrace | 31'2" x 17'3" | 311 sq. ft  | No                     |
| 16 | Hall         | 3'10" x 3'1"  | 55 sq. ft   | No                     |

## Floor 4 - Roof Terrace

Dimensions: 31'2" x 17'3"

Area: 311 sq. ft

Counted as Living Area: No

Heated: No Finished: No Enclosed: No Contiguous: Yes Permitted: No Wet Space: No Addition: No Conversion: No

### Floor 4 - Hall

Dimensions: 3'10" x 3'1"

Area: 55 sq. ft

Counted as Living Area: No

Heated: Yes Finished: Yes Enclosed: Yes Contiguous: No Permitted: Yes Wet Space: No Addition: No Conversion: No