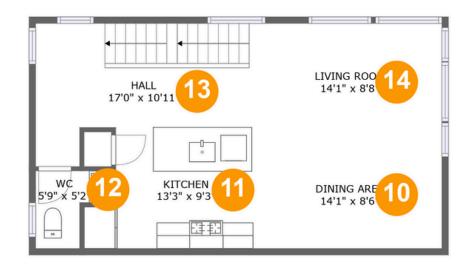

#### **Room Dimensions**

Floor 3 Total sqft: 577 Living area: 577

| #  | Room name   | Dimensions     | Area (sqft) | Counted as Living Area |
|----|-------------|----------------|-------------|------------------------|
| 10 | Dining Area | 14'1" x 8'6"   | 121 sq. ft  | Yes                    |
| 11 | Kitchen     | 13'3" x 9'3"   | 108 sq. ft  | Yes                    |
| 12 | Wc          | 5'9" x 5'2"    | 26 sq. ft   | Yes                    |
| 13 | Hall        | 17'0" x 10'11" | 145 sq. ft  | Yes                    |
| 14 | Living Room | 14'1" x 8'8"   | 122 sq. ft  | Yes                    |

## Floor 3 - Dining Area

Dimensions: 14'1" x 8'6" Area: 121 sq. ft Counted as Living Area:

Yes

Heated: Yes Finished: Yes Enclosed: Yes Contiguous: Yes Permitted: Yes Wet Space: Addition: No No Conversion:

### Floor 3 - Kitchen

Dimensions: 13'3" x 9'3" Area: 108 sq. ft

Counted as Living Area:

Yes

Heated: Yes Finished: Yes Enclosed: Yes Contiguous: Yes Permitted: Yes Wet Space: Addition: No No Conversion: No

Floor 3 - Wc

Dimensions: 5'9" x 5'2" Area: 26 sq. ft Counted as Living Area:

Yes

Heated: Yes Finished: Yes Enclosed: Yes Contiguous:

Yes

Permitted: Yes Wet Space: Yes Addition: No Conversion: No

## Floor 3 - Hall

Dimensions: 17'0" x 10'11"

Area: 145 sq. ft

Counted as Living Area:

Yes

Heated: Yes Finished: Yes Enclosed: Yes Contiguous: Yes Permitted: Yes Wet Space: Addition: No No Conversion:

No

# Floor 3 - Living Room

Dimensions: 14'1" x 8'8"

Area: 122 sq. ft

Counted as Living Area:

Yes

Heated: Yes Finished: Yes Enclosed: Yes Contiguous: Yes Permitted: Yes Wet Space: Addition: No No Conversion:

No