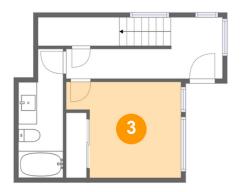

# • Floor 1 - Foyer

Dimensions: 16'10" x 6'7" Area: 89 sq. ft Counted as Living Area:

Counted as Living Area: Enclosed: Yes
Yes Contiguous:
Yes Permitted:
Yes Wet Space:

No Addition: No Conversion:

Yes

Yes