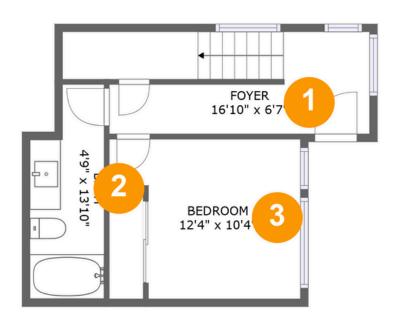

#### **Room Dimensions**

Floor 1 Total sqft: 351 Living area: 351

| # | Room name | Dimensions    | Area (sqft) | Counted as Living Area |
|---|-----------|---------------|-------------|------------------------|
| 1 | Foyer     | 16'10" x 6'7" | 89 sq. ft   | Yes                    |
| 2 | Bath      | 4'9" x 13'10" | 59 sq. ft   | Yes                    |
| 3 | Bedroom   | 12'4" x 10'4" | 109 sq. ft  | Yes                    |

# • Floor 1 - Foyer

Dimensions: 16'10" x 6'7" Area: 89 sq. ft Counted as Living Area:

Counted as Living Area: Enclosed: Yes
Yes Contiguous:
Yes Permitted:
Yes Wet Space:

No Addition: No Conversion:

Yes

Yes

## 2 Floor 1 - Bath

Dimensions: 4'9" x 13'10"

Area: 59 sq. ft

Counted as Living Area:

Yes

Heated: Yes Finished: Yes Enclosed: Yes Contiguous:

Yes

Permitted: Yes Wet Space: Yes Addition: No Conversion: No

## Floor 1 - Bedroom

Dimensions: 12'4" x 10'4" Area: 109 sq. ft Counted as Living Area: Yes Heated: Yes
Finished: Yes
Enclosed: Yes
Contiguous:
Yes Permitted:
Yes Wet Space:
No Addition:
No Conversion:
No