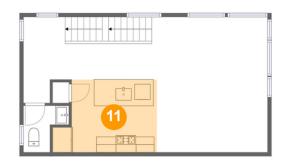

### Floor 3 - Kitchen

Dimensions: 13'3" x 9'3" Area: 108 sq. ft

Counted as Living Area:

Yes

Heated: Yes Finished: Yes Enclosed: Yes Contiguous: Yes Permitted: Yes Wet Space: Addition: No No Conversion: No