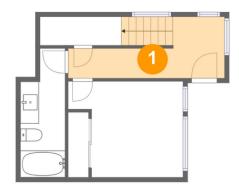

## Floor 1 - Bedroom

Dimensions: 12'4" x 10'4" Area: 109 sq. ft Counted as Living Area: Yes Heated: Yes
Finished: Yes
Enclosed: Yes
Contiguous:
Yes Permitted:
Yes Wet Space:
No Addition:
No Conversion:
No