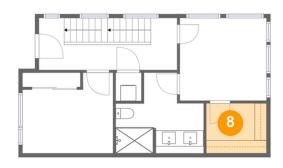

Floor 2 - W.i.c.

Dimensions: 7'8" x 6'4" Area: 49 sq. ft Counted as Living Area: Yes Heated: Yes Finished: Yes Enclosed: Yes Contiguous: Yes Permitted: Yes Wet Space: No Addition: No Conversion: No

Dimensions: 17'7" x 6'7" Area: 117 sq. ft Counted as Living Area: Yes

Finished: Yes Enclosed: Yes Contiguous: Yes Permitted: Yes Wet Space: Addition: No

No

Heated:

Yes