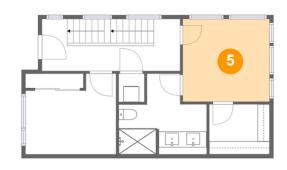

## Floor 2 - Primary Bedroom

Dimensions: 11'1" x 10'6" Area: 116 sq. ft Counted as Living Area: Yes Heated: Yes Finished: Yes Enclosed: Yes Contiguous: Yes Permitted: Yes Wet Space: No Addition: No Conversion: