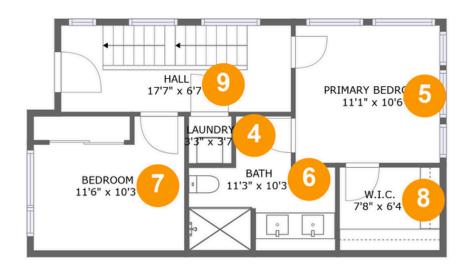

#### **Room Dimensions**

Floor 2 Total sqft: 562 Living area: 562

| # | Room name       | Dimensions    | Area (sqft) | Counted as Living Area |
|---|-----------------|---------------|-------------|------------------------|
| 4 | Laundry         | 3'3" x 3'7"   | 12 sq. ft   | Yes                    |
| 5 | Primary Bedroom | 11'1" x 10'6" | 116 sq. ft  | Yes                    |
| 6 | Bath            | 11'3" x 10'3" | 87 sq. ft   | Yes                    |
| 7 | Bedroom         | 11'6" x 10'3" | 102 sq. ft  | Yes                    |
| 8 | W.i.c.          | 7'8" x 6'4"   | 49 sq. ft   | Yes                    |
| 9 | Hall            | 17'7" x 6'7"  | 117 sq. ft  | Yes                    |

## Floor 2 - Laundry

Dimensions: 3'3" x 3'7" Area: 12 sq. ft Counted as Living Area: Yes Heated: Yes Finished: Yes Enclosed: Yes Contiguous: Yes Permitted: Yes Wet Space: No Addition: No Conversion:

## Floor 2 - Primary Bedroom

Dimensions: 11'1" x 10'6" Area: 116 sq. ft Counted as Living Area: Yes Heated: Yes Finished: Yes Enclosed: Yes Contiguous: Yes Permitted: Yes Wet Space: No Addition: No Conversion:

6 Floor 2 - Bath

Dimensions: 11'3" x 10'3" Area: 87 sq. ft Counted as Living Area: Yes

Finished: Yes Enclosed: Yes Contiguous: Yes Permitted: Yes Wet Space: Yes Addition: No

Conversion: No

Heated: Yes

## Floor 2 - Bedroom

Dimensions: 11'6" x 10'3" Area: 102 sq. ft Counted as Living Area: Yes Heated: Yes Finished: Yes Enclosed: Yes Contiguous: Yes Permitted: Yes Wet Space: No Addition: No Conversion:

Floor 2 - W.i.c.

Dimensions: 7'8" x 6'4" Area: 49 sq. ft Counted as Living Area: Yes Heated: Yes Finished: Yes Enclosed: Yes Contiguous: Yes Permitted: Yes Wet Space: No Addition: No Conversion: No

Dimensions: 17'7" x 6'7" Area: 117 sq. ft Counted as Living Area: Yes

Finished: Yes Enclosed: Yes Contiguous: Yes Permitted: Yes Wet Space: Addition: No

No

Heated:

Yes