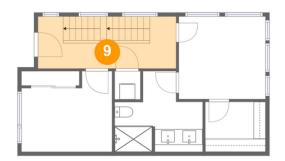

## Floor 3 - Hall

Dimensions: 17'0" x 10'11"

Area: 145 sq. ft

Counted as Living Area:

Yes

Heated: Yes Finished: Yes Enclosed: Yes Contiguous: Yes Permitted: Yes Wet Space: Addition: No No Conversion:

No