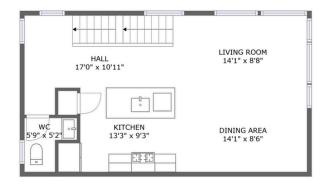

#### **Room Dimensions**

Floor 3 Total sqft: 577 Living area: 577

| #  | Room name   | Dimensions     | Area (sqft) | Counted as Living Area |
|----|-------------|----------------|-------------|------------------------|
| 10 | Dining Area | 14'1" x 8'6"   | 121 sq. ft  | Yes                    |
| 11 | Kitchen     | 13'3" x 9'3"   | 108 sq. ft  | Yes                    |
| 12 | Wc          | 5'9" x 5'2"    | 26 sq. ft   | Yes                    |
| 13 | Hall        | 17'0" x 10'11" | 145 sq. ft  | Yes                    |
| 14 | Living Room | 14'1" x 8'8"   | 122 sq. ft  | Yes                    |

## Floor 3 - Dining Area

Dimensions: 14'1" x 8'6" Area: 121 sq. ft Counted as Living Area:

Yes

Heated: Yes Finished: Yes Enclosed: Yes Contiguous: Yes Permitted: Yes Wet Space: Addition: No No Conversion:

No Conversion:

No

### Floor 3 - Kitchen

Dimensions: 13'3" x 9'3" Area: 108 sq. ft

Counted as Living Area:

Yes

Heated: Yes Finished: Yes Enclosed: Yes Contiguous: Yes Permitted: Yes Wet Space: Addition: No No Conversion: No

Floor 3 - Wc

Dimensions: 5'9" x 5'2" Area: 26 sq. ft Counted as Living Area:

Yes

Heated: Yes Finished: Yes Enclosed: Yes Contiguous:

Yes

Permitted: Yes Wet Space: Yes Addition: No Conversion: No

## Floor 3 - Hall

Dimensions: 17'0" x 10'11"

Area: 145 sq. ft

Counted as Living Area:

Yes

Heated: Yes Finished: Yes Enclosed: Yes Contiguous: Yes Permitted: Yes Wet Space: Addition: No No Conversion:

No

# Floor 3 - Living Room

Dimensions: 14'1" x 8'8"

Area: 122 sq. ft

Counted as Living Area:

Yes

Heated: Yes Finished: Yes Enclosed: Yes Contiguous: Yes Permitted: Yes Wet Space: Addition: No No Conversion:

No