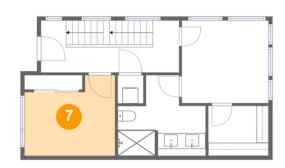

## Floor 2 - Bedroom

Dimensions: 11'6" x 10'3" Area: 102 sq. ft Counted as Living Area: Yes Heated: Yes Finished: Yes Enclosed: Yes Contiguous: Yes Permitted: Yes Wet Space: No Addition: No Conversion: