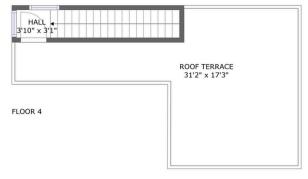

#### **Room Dimensions**

Floor 4 Total sqft: 77 Living area: 0

| #  | Room name    | Dimensions    | Area (sqft) | Counted as Living Area |
|----|--------------|---------------|-------------|------------------------|
| 15 | Roof Terrace | 31'2" x 17'3" | 311 sq. ft  | No                     |
| 16 | Hall         | 3'10" x 3'1"  | 55 sq. ft   | No                     |

## Floor 4 - Roof Terrace

Dimensions: 31'2" x 17'3"

Area: 311 sq. ft

Counted as Living Area: No

Heated: No Finished: No Enclosed: No Contiguous: Yes Permitted: No Wet Space: No Addition: No Conversion: No

### Floor 4 - Hall

Dimensions: 3'10" x 3'1"

Area: 55 sq. ft

Counted as Living Area: No

Heated: Yes Finished: Yes Enclosed: Yes Contiguous: No Permitted: Yes Wet Space: No Addition: No Conversion: No