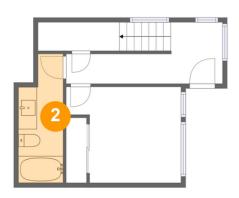

## 2 Floor 1 - Bath

Dimensions: 4'9" x 13'10"

Area: 59 sq. ft

Counted as Living Area:

Yes

Heated: Yes Finished: Yes Enclosed: Yes Contiguous:

Yes

Permitted: Yes Wet Space: Yes Addition: No Conversion: No