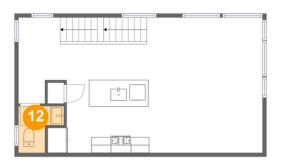

Floor 3 - Wc

Dimensions: 5'9" x 5'2" Area: 26 sq. ft Counted as Living Area:

Yes

Heated: Yes Finished: Yes Enclosed: Yes Contiguous:

Yes

Permitted: Yes Wet Space: Yes Addition: No Conversion: No