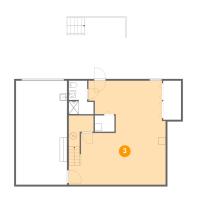

### Floor 1 - Recreation Room

Dimensions: 27'0" x 28'11"

**Area:** 674 sq. ft

Counted as living area: Yes

Heated: Yes Finished: Yes Enclosed: Yes Contiguous: Yes Permitted: Yes Wet space: No Addition: No Conversion: No