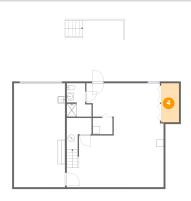

## 1 Floor 2 - Deck

Dimensions: 20'0" x 16'11"

Area: 308 sq. ft

Counted as living area: No

Heated: No Finished: Yes Enclosed: No Contiguous: Yes Permitted: Yes Wet space: No Addition: No Conversion: No