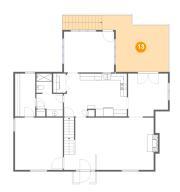

## 10 Floor 3 - Bedroom

**Dimensions**: 14'5" x 13'3"

Area: 170 sq. ft

Counted as living area: Yes

Heated: Yes Finished: Yes Enclosed: Yes Contiguous: Yes Permitted: Yes Wet space: No Addition: No Conversion: No