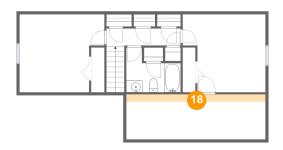

# 19 Floor 3 - Attic

**Dimensions:** 23'7" x 7'8"

Area: 30 sq. ft

Counted as living area: No

Heated: No Finished: No Enclosed: Yes Contiguous: Yes Permitted: Yes Wet space: No Addition: No Conversion: No