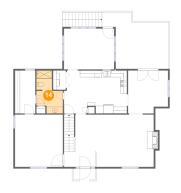

### 2 Floor 1 - Bath

**Dimensions:** 6'11" x 9'4"

Area: 53 sq. ft

Counted as living area: Yes

Heated: Yes Finished: Yes Enclosed: Yes Contiguous: Yes Permitted: Yes Wet space: Yes Addition: No Conversion: No