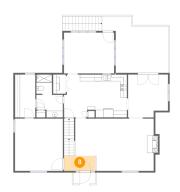

## 1 Floor 2 - Deck

Dimensions: 20'0" x 16'11"

Area: 308 sq. ft

Counted as living area: No

Heated: No Finished: Yes Enclosed: No Contiguous: Yes Permitted: Yes Wet space: No Addition: No Conversion: No