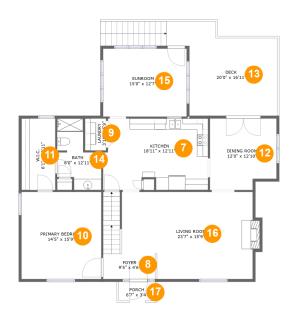

### **Room dimensions**

Floor 2 Total sqft: 1870 Living area: 1532

| #  |                 | Dimensions      | sqft       | Counted as living area |
|----|-----------------|-----------------|------------|------------------------|
| 7  | Kitchen         | 18'11" x 12'11" | 233 sq. ft | Yes                    |
| 8  | Foyer           | 9'5" x 4'6"     | 43 sq. ft  | Yes                    |
| 9  | Laundry         | 3'10" x 5'9"    | 22 sq. ft  | Yes                    |
| 10 | Primary Bedroom | 14'5" x 15'9"   | 226 sq. ft | Yes                    |
| 11 | W.I.C.          | 6'1" x 12'11"   | 78 sq. ft  | Yes                    |
| 12 | Dining Room     | 12'0" x 12'10"  | 146 sq. ft | Yes                    |
| 13 | Deck            | 20'0" x 16'11"  | 308 sq. ft | No                     |
| 14 | Bath            | 8'0" x 12'11"   | 75 sq. ft  | Yes                    |
| 15 | Sunroom         | 15'0" x 12'7"   | 185 sq. ft | Yes                    |
| 16 | Living Room     | 23'7" x 15'9"   | 386 sq. ft | Yes                    |
| 17 | Porch           | 6'7" x 3'4"     | 22 sq. ft  | No                     |

## Floor 2 - Kitchen

Dimensions: 18'11" x 12'11"

Area: 233 sq. ft

Counted as living area: Yes

Heated: Yes Finished: Yes Enclosed: Yes Contiguous: Yes Permitted: Yes Wet space: No Addition: No Conversion: No

# Floor 2 - Foyer

Dimensions: 9'5" x 4'6"

Area: 43 sq. ft

Counted as living area: Yes

Finished: Yes Enclosed: Yes Contiguous: Yes Permitted: Yes Wet space: No Addition: No Conversion: No

# 9 Floor 2 - Laundry

**Dimensions:** 3'10" x 5'9"

Area: 22 sq. ft

Counted as living area: Yes

Heated: Yes Finished: Yes Enclosed: Yes Contiguous: Yes Permitted: Yes Wet space: No Addition: No Conversion: No

# Floor 2 - Primary Bedroom

**Dimensions**: 14'5" x 15'9"

Area: 226 sq. ft

Counted as living area: Yes

Heated: Yes Finished: Yes Enclosed: Yes Contiguous: Yes Permitted: Yes Wet space: No Addition: No Conversion: No

## Floor 2 - W.I.C.

Dimensions: 6'1" x 12'11"

Area: 78 sq. ft

Counted as living area: Yes

Heated: Yes Finished: Yes Enclosed: Yes Contiguous: Yes Permitted: Yes Wet space: No Addition: No Conversion: No

# 12 Floor 2 - Dining Room

Dimensions: 12'0" x 12'10"

**Area:** 146 sq. ft

Counted as living area: Yes

Heated: Yes Finished: Yes Enclosed: Yes Contiguous: Yes Permitted: Yes Wet space: No Addition: No Conversion: No

## 1 Floor 2 - Deck

Dimensions: 20'0" x 16'11"

Area: 308 sq. ft

Counted as living area: No

Heated: No Finished: Yes Enclosed: No Contiguous: Yes Permitted: Yes Wet space: No Addition: No Conversion: No

# Floor 2 - Bath

Dimensions: 8'0" x 12'11"

Area: 75 sq. ft

Counted as living area: Yes

Heated: Yes Finished: Yes Enclosed: Yes Contiguous: Yes Permitted: Yes Wet space: Yes Addition: No Conversion: No

# <sup>15</sup> Floor 2 - Sunroom

**Dimensions:** 15'0" x 12'7"

Area: 185 sq. ft

Counted as living area: Yes

Heated: Yes Finished: Yes Enclosed: Yes Contiguous: Yes Permitted: Yes Wet space: No Addition: No Conversion: No

# 6 Floor 2 - Living Room

**Dimensions**: 23'7" x 15'9"

Area: 386 sq. ft

Counted as living area: Yes

Heated: Yes Finished: Yes Enclosed: Yes Contiguous: Yes Permitted: Yes Wet space: No Addition: No Conversion: No

## Floor 2 - Porch

Dimensions: 6'7" x 3'4"

Area: 22 sq. ft

Counted as living area: No

Heated: No Finished: Yes Enclosed: No Contiguous: Yes Permitted: Yes Wet space: No Addition: No Conversion: No