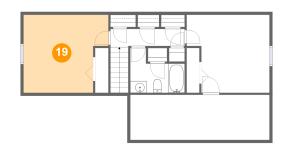

## 10 Floor 3 - Bedroom

**Dimensions**: 14'5" x 13'3"

Area: 170 sq. ft

Counted as living area: Yes

Heated: Yes Finished: Yes Enclosed: Yes Contiguous: Yes Permitted: Yes Wet space: No Addition: No Conversion: No