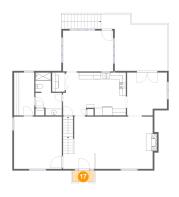

# Floor 1 - Covered Patio

**Dimensions:** 16'3" x 17'0"

**Area:** 277 sq. ft

Counted as living area: No

Heated: No Finished: Yes Enclosed: No Contiguous: Yes Permitted: Yes Wet space: No Addition: No Conversion: No

### 2 Floor 1 - Bath

**Dimensions:** 6'11" x 9'4"

Area: 53 sq. ft

Counted as living area: Yes

Heated: Yes Finished: Yes Enclosed: Yes Contiguous: Yes Permitted: Yes Wet space: Yes Addition: No Conversion: No

### Floor 1 - Recreation Room

Dimensions: 27'0" x 28'11"

**Area:** 674 sq. ft

Counted as living area: Yes

Heated: Yes Finished: Yes Enclosed: Yes Contiguous: Yes Permitted: Yes Wet space: No Addition: No Conversion: No

## 4 Floor 1 - Room

**Dimensions:** 5'0" x 10'10"

Area: 54 sq. ft

Counted as living area: Yes

Heated: Yes Finished: Yes Enclosed: Yes Contiguous: Yes Permitted: Yes Wet space: No Addition: No Conversion: No

# 5 Floor 1 - Garage

Dimensions: 14'3" x 28'11"

Area: 412 sq. ft

Counted as living area: No

Heated: No Finished: No Enclosed: Yes Contiguous: Yes Permitted: Yes Wet space: No Addition: No Conversion: No

## Floor 1 - Electrical Room

Dimensions: 5'6" x 4'7"

Area: 25 sq. ft

Counted as living area: No

Heated: No Finished: No Enclosed: Yes Contiguous: Yes Permitted: Yes Wet space: No Addition: No Conversion: No