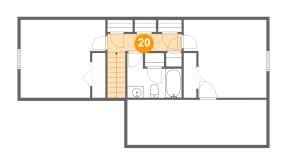

# 20 Floor 3 - Hall

Dimensions: 12'7" x 3'1"

Area: 60 sq. ft

Counted as living area: Yes

Heated: Yes Finished: Yes Enclosed: Yes Contiguous: Yes Permitted: Yes Wet space: No Addition: No Conversion: No