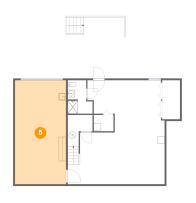

### Floor 1 - Recreation Room

Dimensions: 27'0" x 28'11"

**Area:** 674 sq. ft

Counted as living area: Yes

Heated: Yes Finished: Yes Enclosed: Yes Contiguous: Yes Permitted: Yes Wet space: No Addition: No Conversion: No