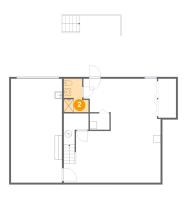

### 2 Floor 1 - Bath

**Dimensions:** 6'11" x 9'4"

Area: 53 sq. ft

Counted as living area: Yes

Heated: Yes Finished: Yes Enclosed: Yes Contiguous: Yes Permitted: Yes Wet space: Yes Addition: No Conversion: No