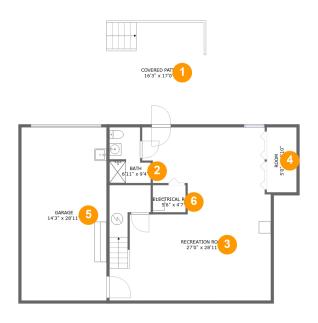

### **Room dimensions**

Floor 1 Total sqft: 1607 Living area: 864

| # |                 | Dimensions     | sqft       | Counted as living area |
|---|-----------------|----------------|------------|------------------------|
| 1 | Covered Patio   | 16'3" x 17'0"  | 277 sq. ft | No                     |
| 2 | Bath            | 6'11" x 9'4"   | 53 sq. ft  | Yes                    |
| 3 | Recreation Room | 27'0" x 28'11" | 674 sq. ft | Yes                    |
| 4 | Room            | 5'0" x 10'10"  | 54 sq. ft  | Yes                    |
| 5 | Garage          | 14'3" x 28'11" | 412 sq. ft | No                     |
| 6 | Electrical Room | 5'6" x 4'7"    | 25 sq. ft  | No                     |

# Floor 1 - Covered Patio

**Dimensions:** 16'3" x 17'0"

**Area:** 277 sq. ft

Counted as living area: No

Heated: No Finished: Yes Enclosed: No Contiguous: Yes Permitted: Yes Wet space: No Addition: No Conversion: No

### 2 Floor 1 - Bath

**Dimensions:** 6'11" x 9'4"

Area: 53 sq. ft

Counted as living area: Yes

Heated: Yes Finished: Yes Enclosed: Yes Contiguous: Yes Permitted: Yes Wet space: Yes Addition: No Conversion: No

### Floor 1 - Recreation Room

Dimensions: 27'0" x 28'11"

**Area:** 674 sq. ft

Counted as living area: Yes

Heated: Yes Finished: Yes Enclosed: Yes Contiguous: Yes Permitted: Yes Wet space: No Addition: No Conversion: No

## 4 Floor 1 - Room

**Dimensions:** 5'0" x 10'10"

Area: 54 sq. ft

Counted as living area: Yes

Heated: Yes Finished: Yes Enclosed: Yes Contiguous: Yes Permitted: Yes Wet space: No Addition: No Conversion: No

# 5 Floor 1 - Garage

Dimensions: 14'3" x 28'11"

Area: 412 sq. ft

Counted as living area: No

Heated: No Finished: No Enclosed: Yes Contiguous: Yes Permitted: Yes Wet space: No Addition: No Conversion: No

## Floor 1 - Electrical Room

Dimensions: 5'6" x 4'7"

Area: 25 sq. ft

Counted as living area: No

Heated: No Finished: No Enclosed: Yes Contiguous: Yes Permitted: Yes Wet space: No Addition: No Conversion: No