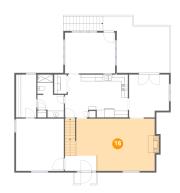

# 6 Floor 2 - Living Room

**Dimensions**: 23'7" x 15'9"

Area: 386 sq. ft

Counted as living area: Yes

Heated: Yes Finished: Yes Enclosed: Yes Contiguous: Yes Permitted: Yes Wet space: No Addition: No Conversion: No