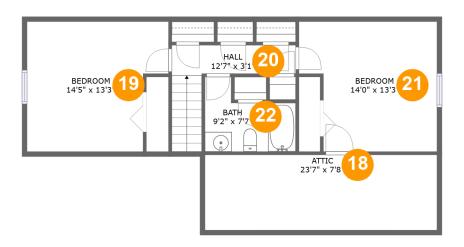

#### **Room dimensions**

Floor 3 Total sqft: 803 Living area: 603

| #  |         | Dimensions    | sqft       | Counted as living area |
|----|---------|---------------|------------|------------------------|
| 18 | Attic   | 23'7" x 7'8"  | 30 sq. ft  | No                     |
| 19 | Bedroom | 14'5" x 13'3" | 170 sq. ft | Yes                    |
| 20 | Hall    | 12'7" x 3'1"  | 60 sq. ft  | Yes                    |
| 21 | Bedroom | 14'0" x 13'3" | 166 sq. ft | Yes                    |
| 22 | Bath    | 9'2" x 7'7"   | 53 sq. ft  | Yes                    |

# 19 Floor 3 - Attic

**Dimensions:** 23'7" x 7'8"

Area: 30 sq. ft

Counted as living area: No

Heated: No Finished: No Enclosed: Yes Contiguous: Yes Permitted: Yes Wet space: No Addition: No Conversion: No

## 10 Floor 3 - Bedroom

**Dimensions**: 14'5" x 13'3"

Area: 170 sq. ft

Counted as living area: Yes

Heated: Yes Finished: Yes Enclosed: Yes Contiguous: Yes Permitted: Yes Wet space: No Addition: No Conversion: No

# 20 Floor 3 - Hall

Dimensions: 12'7" x 3'1"

Area: 60 sq. ft

Counted as living area: Yes

Heated: Yes Finished: Yes Enclosed: Yes Contiguous: Yes Permitted: Yes Wet space: No Addition: No Conversion: No

# Floor 3 - Bedroom

Dimensions: 14'0" x 13'3"

**Area:** 166 sq. ft

Counted as living area: Yes

Heated: Yes Finished: Yes Enclosed: Yes Contiguous: Yes Permitted: Yes Wet space: No Addition: No Conversion: No

## Ploor 3 - Bath

Dimensions: 9'2" x 7'7"

Area: 53 sq. ft

Counted as living area: Yes

Heated: Yes Finished: Yes Enclosed: Yes Contiguous: Yes Permitted: Yes Wet space: Yes Addition: No Conversion: No