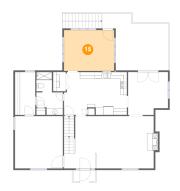

## 10 Floor 3 - Bedroom

**Dimensions**: 14'5" x 13'3"

Area: 170 sq. ft

Counted as living area: Yes

Heated: Yes Finished: Yes Enclosed: Yes Contiguous: Yes Permitted: Yes Wet space: No Addition: No Conversion: No