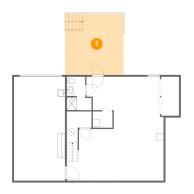

# Floor 1 - Covered Patio

**Dimensions:** 16'3" x 17'0"

**Area:** 277 sq. ft

Counted as living area: No

Heated: No Finished: Yes Enclosed: No Contiguous: Yes Permitted: Yes Wet space: No Addition: No Conversion: No