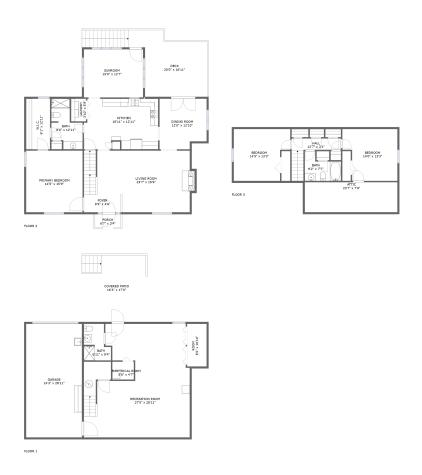

## **Property summary**

3 Floors Gross living area sqft 4,280

4,280

Total sqft

### **Room dimensions**

Floor 1 Total sqft: 1607 Living area: 864

| # |                 | Dimensions     | sqft       | Counted as living area |
|---|-----------------|----------------|------------|------------------------|
| 1 | Covered Patio   | 16'3" x 17'0"  | 277 sq. ft | No                     |
| 2 | Bath            | 6'11" x 9'4"   | 53 sq. ft  | Yes                    |
| 3 | Recreation Room | 27'0" x 28'11" | 674 sq. ft | Yes                    |
| 4 | Room            | 5'0" x 10'10"  | 54 sq. ft  | Yes                    |
| 5 | Garage          | 14'3" x 28'11" | 412 sq. ft | No                     |
| 6 | Electrical Room | 5'6" x 4'7"    | 25 sq. ft  | No                     |

### **Room dimensions**

Floor 2 Total sqft: 1870 Living area: 1532

| #  |                 | Dimensions      | sqft       | Counted as living area |
|----|-----------------|-----------------|------------|------------------------|
| 7  | Kitchen         | 18'11" x 12'11" | 233 sq. ft | Yes                    |
| 8  | Foyer           | 9'5" x 4'6"     | 43 sq. ft  | Yes                    |
| 9  | Laundry         | 3'10" x 5'9"    | 22 sq. ft  | Yes                    |
| 10 | Primary Bedroom | 14'5" x 15'9"   | 226 sq. ft | Yes                    |
| 11 | W.I.C.          | 6'1" x 12'11"   | 78 sq. ft  | Yes                    |
| 12 | Dining Room     | 12'0" x 12'10"  | 146 sq. ft | Yes                    |
| 13 | Deck            | 20'0" x 16'11"  | 308 sq. ft | No                     |
| 14 | Bath            | 8'0" x 12'11"   | 75 sq. ft  | Yes                    |
| 15 | Sunroom         | 15'0" x 12'7"   | 185 sq. ft | Yes                    |
| 16 | Living Room     | 23'7" x 15'9"   | 386 sq. ft | Yes                    |
| 17 | Porch           | 6'7" x 3'4"     | 22 sq. ft  | No                     |

#### **Room dimensions**

Floor 3 Total sqft: 803 Living area: 603

| #  |         | Dimensions    | sqft       | Counted as living area |
|----|---------|---------------|------------|------------------------|
| 18 | Attic   | 23'7" x 7'8"  | 30 sq. ft  | No                     |
| 19 | Bedroom | 14'5" x 13'3" | 170 sq. ft | Yes                    |
| 20 | Hall    | 12'7" x 3'1"  | 60 sq. ft  | Yes                    |
| 21 | Bedroom | 14'0" x 13'3" | 166 sq. ft | Yes                    |
| 22 | Bath    | 9'2" x 7'7"   | 53 sq. ft  | Yes                    |