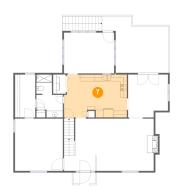

## 10 Floor 3 - Bedroom

**Dimensions**: 14'5" x 13'3"

Area: 170 sq. ft

Counted as living area: Yes

Heated: Yes Finished: Yes Enclosed: Yes Contiguous: Yes Permitted: Yes Wet space: No Addition: No Conversion: No