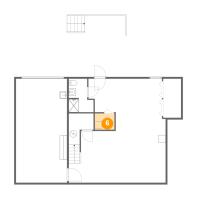

# 6 Floor 2 - Living Room

**Dimensions**: 23'7" x 15'9"

Area: 386 sq. ft

Counted as living area: Yes

Heated: Yes Finished: Yes Enclosed: Yes Contiguous: Yes Permitted: Yes Wet space: No Addition: No Conversion: No