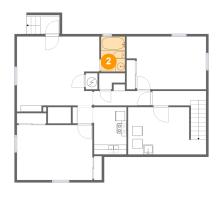

### 2 Floor 1 - Bath

Dimensions: 4'11" x 7'2"

Area: 36 sq. ft

Counted as Living Area: No

Heated: Yes Finished: Yes Enclosed: Yes Contiguous: Yes Permitted: Yes Wet Space: Yes Addition: No Conversion: No

**Dimensions**: 15'6" x 11'3"