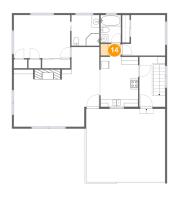

#### Floor 2 - Bath

Dimensions: 7'5" x 8'1"

Area: 60 sq. ft

Counted as Living Area:

Yes

Heated: Yes Finished: Yes Enclosed: Yes **Contiguous:** 

Yes

Permitted: Yes Wet Space: Yes Addition: No Conversion: No