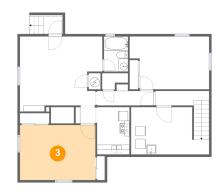

### Floor 1 - Bedroom

Dimensions: 16'4" x 10'10"

Area: 164 sq. ft

Counted as Living Area:

Yes

Heated: Yes Finished: Yes Enclosed: Yes Contiguous:

Yes

Permitted: Yes Wet Space: No Addition: No Conversion: No.