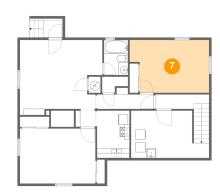

### Floor 1 - Bedroom

Dimensions: 16'4" x 10'10"

Area: 164 sq. ft

Counted as Living Area:

Yes

Heated: Yes Finished: Yes Enclosed: Yes Contiguous:

Yes

Permitted: Yes Wet Space: No Addition: No Conversion: No.