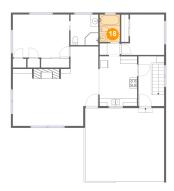

#### Floor 2 - Bath

Dimensions: 7'5" x 8'1"

Area: 60 sq. ft

Counted as Living Area:

Yes

Heated: Yes Finished: Yes Enclosed: Yes **Contiguous:** 

Yes

Permitted: Yes Wet Space: Yes Addition: No Conversion: No

Counted as Living Area:

Yes

Heated: Yes Finished: Yes Enclosed: Yes Contiguous:

Yes

Permitted: Yes Wet Space: Yes Addition: No Conversion: No