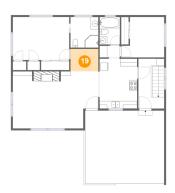

# Ploor 2 - Hall

**Dimensions**: 6'10" x 13'2" **Area**: 90 sq. ft

Counted as Living Area:

Yes

Heated: Yes Finished: Yes Enclosed: Yes Contiguous:

Yes

Permitted: Yes Wet Space: No Addition: No Conversion: No