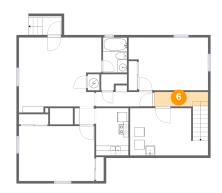

# Floor 1 - Hall

Dimensions: 11'0" x 3'0"

Area: 33 sq. ft

Counted as Living Area:

Yes

Heated: Yes Finished: Yes Enclosed: Yes **Contiguous:** 

Yes

Permitted: Yes Wet Space: No Addition: No Conversion: No