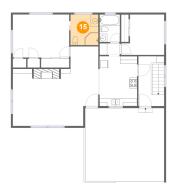

# Floor 2 - Living Room

Dimensions: 22'8" x 15'1"

**Area:** 319 sq. ft

Counted as Living Area:

Yes

Heated: Yes Finished: Yes Enclosed: Yes

Contiguous:

Yes

Permitted: Yes Wet Space: No Addition: No Conversion: No.

Heated: No

Conversion: No