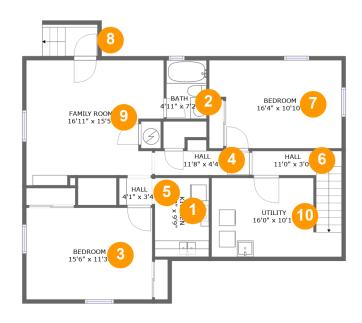

#### **Room Dimensions**

Floor 1 Total sqft: 1101 Living area: 327

| #  | Room name   | Dimensions     | Area (sqft) | Counted as Living Area |
|----|-------------|----------------|-------------|------------------------|
| 1  | Kitchen     | 6'8" x 9'9"    | 65 sq. ft   | No                     |
| 2  | Bath        | 4'11" x 7'2"   | 36 sq. ft   | No                     |
| 3  | Bedroom     | 15'6" x 11'3"  | 175 sq. ft  | No                     |
| 4  | Hall        | 11'8" x 4'4"   | 38 sq. ft   | No                     |
| 5  | Hall        | 4'1" x 3'4"    | 14 sq. ft   | Yes                    |
| 6  | Hall        | 11'0" x 3'0"   | 33 sq. ft   | Yes                    |
| 7  | Bedroom     | 16'4" x 10'10" | 164 sq. ft  | Yes                    |
| 8  | Outdoor     | 6'10" x 3'7"   | 27 sq. ft   | No                     |
| 9  | Family Room | 16'11" x 15'5" | 229 sq. ft  | No                     |
| 10 | Utility     | 16'0" x 10'1"  | 154 sq. ft  | No                     |

# 1 Floor 1 - Kitchen

Dimensions: 6'8" x 9'9"

Area: 65 sq. ft Counted as Living Area: No Heated: Yes Finished: Yes Enclosed: Yes Contiguous: Yes Permitted: Yes Wet Space: No Addition: No Conversion: No

### 2 Floor 1 - Bath

Dimensions: 4'11" x 7'2"

Area: 36 sq. ft

Counted as Living Area: No

Heated: Yes Finished: Yes Enclosed: Yes Contiguous: Yes Permitted: Yes Wet Space: Yes Addition: No Conversion: No

**Dimensions**: 15'6" x 11'3"

**Area:** 175 sq. ft

Counted as Living Area: No

Heated: Yes Finished: Yes Enclosed: Yes Contiguous: Yes Permitted: Yes Wet Space: No Addition: No Conversion: No

## 4 Floor 1 - Hall

Dimensions: 11'8" x 4'4"

Area: 38 sq. ft

Counted as Living Area: No

Heated: Yes Finished: Yes Enclosed: Yes Contiguous: Yes Permitted: Yes Wet Space: No Addition: No Conversion: No

### 5 Floor 1 - Hall

Dimensions: 4'1" x 3'4"

Area: 14 sq. ft

Counted as Living Area:

Yes

Heated: Yes Finished: Yes Enclosed: Yes Contiguous:

Yes

# Floor 1 - Hall

Dimensions: 11'0" x 3'0"

Area: 33 sq. ft

Counted as Living Area:

Yes

Heated: Yes Finished: Yes Enclosed: Yes **Contiguous:** 

Yes

Permitted: Yes Wet Space: No Addition: No Conversion: No

### Floor 1 - Bedroom

Dimensions: 16'4" x 10'10"

Area: 164 sq. ft

Counted as Living Area:

Yes

Heated: Yes Finished: Yes Enclosed: Yes Contiguous:

Yes

Permitted: Yes Wet Space: No Addition: No Conversion: No.

### Floor 1 - Outdoor

Dimensions: 6'10" x 3'7"

Area: 27 sq. ft

Counted as Living Area: No

Finished: No Enclosed: No Contiguous: Yes Permitted: No Wet Space: No Addition: No

# Floor 1 - Family Room

**Dimensions**: 16'11" x 15'5"

**Area:** 229 sq. ft

Counted as Living Area: No

Heated: Yes Finished: Yes Enclosed: Yes Contiguous: Yes Permitted: Yes Wet Space: No Addition: No Conversion: No

# Floor 1 - Utility

**Dimensions:** 16'0" x 10'1"

Area: 154 sq. ft

Counted as Living Area: No

Heated: Yes Finished: No Enclosed: Yes Contiguous: Yes Permitted: Yes Wet Space: No Addition: No Conversion: No