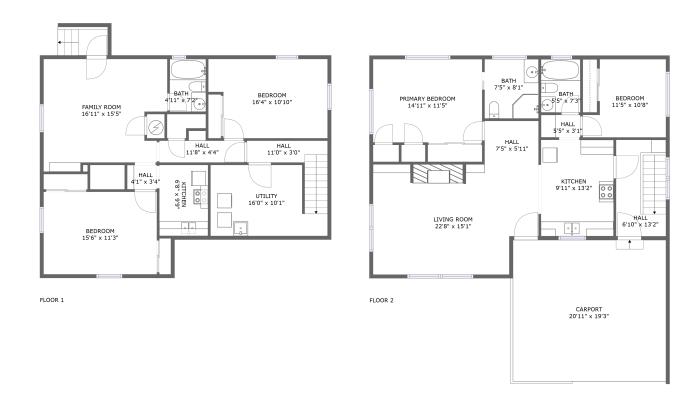

#### **Room Dimensions**

Floor 1 Total sqft: 1101 Living area: 327

| #  | Room name   | Dimensions     | Area (sqft) | Counted as Living Area |
|----|-------------|----------------|-------------|------------------------|
| 1  | Kitchen     | 6'8" x 9'9"    | 65 sq. ft   | No                     |
| 2  | Bath        | 4'11" x 7'2"   | 36 sq. ft   | No                     |
| 3  | Bedroom     | 15'6" x 11'3"  | 175 sq. ft  | No                     |
| 4  | Hall        | 11'8" x 4'4"   | 38 sq. ft   | No                     |
| 5  | Hall        | 4'1" x 3'4"    | 14 sq. ft   | Yes                    |
| 6  | Hall        | 11'0" x 3'0"   | 33 sq. ft   | Yes                    |
| 7  | Bedroom     | 16'4" x 10'10" | 164 sq. ft  | Yes                    |
| 8  | Outdoor     | 6'10" x 3'7"   | 27 sq. ft   | No                     |
| 9  | Family Room | 16'11" x 15'5" | 229 sq. ft  | No                     |
| 10 | Utility     | 16'0" x 10'1"  | 154 sq. ft  | No                     |