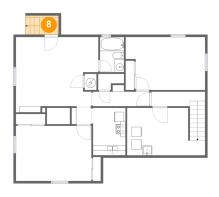

### Floor 1 - Outdoor

Dimensions: 6'10" x 3'7"

Area: 27 sq. ft

Counted as Living Area: No

Finished: No Enclosed: No Contiguous: Yes Permitted: No Wet Space: No Addition: No