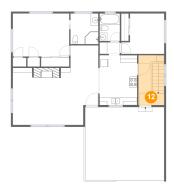

### 1 Floor 2 - Kitchen

Dimensions: 9'11" x 13'2"

**Area:** 131 sq. ft

Counted as Living Area:

Yes

Heated: Yes Finished: Yes Enclosed: Yes Contiguous:

Yes

Permitted: Yes Wet Space: No Addition: No Conversion: No