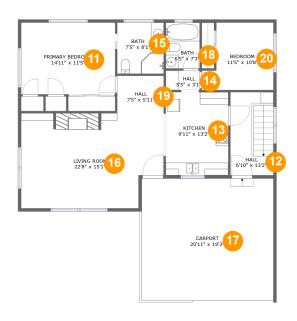

#### **Room Dimensions**

Floor 2 Total sqft: 1552 Living area: 1138

| #  | Room name       | Dimensions     | Area (sqft) | Counted as Living Area |
|----|-----------------|----------------|-------------|------------------------|
| 11 | Primary Bedroom | 14'11" x 11'5" | 170 sq. ft  | Yes                    |
| 12 | Hall            | 6'10" x 13'2"  | 90 sq. ft   | Yes                    |
| 13 | Kitchen         | 9'11" x 13'2"  | 131 sq. ft  | Yes                    |
| 14 | Hall            | 5'5" x 3'1"    | 17 sq. ft   | Yes                    |
| 15 | Bath            | 7'5" x 8'1"    | 60 sq. ft   | Yes                    |
| 16 | Living Room     | 22'8" x 15'1"  | 319 sq. ft  | Yes                    |
| 17 | Carport         | 20'11" x 19'3" | 405 sq. ft  | No                     |
| 18 | Bath            | 5'5" x 7'3"    | 39 sq. ft   | Yes                    |
| 19 | Hall            | 7'5" x 5'11"   | 44 sq. ft   | Yes                    |
| 20 | Bedroom         | 11'5" x 10'8"  | 104 sq. ft  | Yes                    |

# Floor 2 - Primary Bedroom

Dimensions: 14'11" x 11'5"

**Area:** 170 sq. ft

Counted as Living Area:

Yes

Heated: Yes Finished: Yes Enclosed: Yes Contiguous:

Yes

# Ploor 2 - Hall

**Dimensions**: 6'10" x 13'2" **Area**: 90 sq. ft

Counted as Living Area:

Yes

Heated: Yes Finished: Yes Enclosed: Yes Contiguous:

Yes

Permitted: Yes Wet Space: No Addition: No Conversion: No

### 1 Floor 2 - Kitchen

Dimensions: 9'11" x 13'2"

**Area:** 131 sq. ft

Counted as Living Area:

Yes

Heated: Yes Finished: Yes Enclosed: Yes Contiguous:

Yes

Permitted: Yes Wet Space: No Addition: No Conversion: No

# 4 Floor 2 - Hall

Dimensions: 5'5" x 3'1"

Area: 17 sq. ft

Counted as Living Area:

Yes

Heated: Yes Finished: Yes Enclosed: Yes Contiguous: Yes

#### Floor 2 - Bath

Dimensions: 7'5" x 8'1"

Area: 60 sq. ft

Counted as Living Area:

Yes

Heated: Yes Finished: Yes Enclosed: Yes **Contiguous:** 

Yes

Permitted: Yes Wet Space: Yes Addition: No Conversion: No

# Floor 2 - Living Room

Dimensions: 22'8" x 15'1"

**Area:** 319 sq. ft

Counted as Living Area:

Yes

Heated: Yes Finished: Yes Enclosed: Yes

Contiguous:

Yes

# Floor 2 - Carport

Dimensions: 20'11" x 19'3"

Area: 405 sq. ft

Counted as Living Area: No

Finished: Yes Enclosed: No Contiguous: Yes Permitted: Yes Wet Space: No Addition: No

Dimensions: 5'5" x 7'3" Area: 39 sq. ft

Counted as Living Area:

Yes

Heated: Yes Finished: Yes Enclosed: Yes Contiguous:

Yes

Permitted: Yes Wet Space: Yes Addition: No Conversion: No

### Floor 2 - Hall

**Dimensions:** 7'5" x 5'11"

Area: 44 sq. ft

Counted as Living Area:

Yes

Heated: Yes Finished: Yes Enclosed: Yes Contiguous:

Yes

Permitted: Yes Wet Space: No Addition: No Conversion: No

## 20 Floor 2 - Bedroom

Dimensions: 11'5" x 10'8"

Area: 104 sq. ft

Counted as Living Area:

Yes

Heated: Yes Finished: Yes Enclosed: Yes Contiguous:

Yes