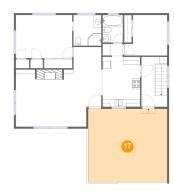

# Floor 2 - Carport

Dimensions: 20'11" x 19'3"

Area: 405 sq. ft

Counted as Living Area: No

Finished: Yes Enclosed: No Contiguous: Yes Permitted: Yes Wet Space: No Addition: No

Dimensions: 5'5" x 7'3" Area: 39 sq. ft