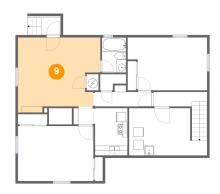

# Floor 1 - Family Room

**Dimensions**: 16'11" x 15'5"

**Area:** 229 sq. ft

Counted as Living Area: No

Heated: Yes Finished: Yes Enclosed: Yes Contiguous: Yes Permitted: Yes Wet Space: No Addition: No Conversion: No