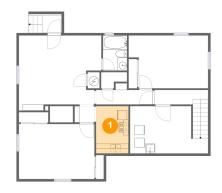

### Floor 1 - Bedroom

Dimensions: 16'4" x 10'10"

Area: 164 sq. ft

Counted as Living Area:

Yes

Heated: Yes Finished: Yes Enclosed: Yes Contiguous:

Yes

Permitted: Yes Wet Space: No Addition: No Conversion: No.