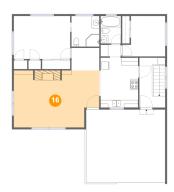

# Floor 1 - Utility

**Dimensions:** 16'0" x 10'1"

Area: 154 sq. ft

Counted as Living Area: No

Heated: Yes Finished: No Enclosed: Yes Contiguous: Yes Permitted: Yes Wet Space: No Addition: No Conversion: No