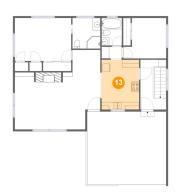

# 4 Floor 2 - Hall

Dimensions: 5'5" x 3'1"

Area: 17 sq. ft

Counted as Living Area:

Yes

Heated: Yes Finished: Yes Enclosed: Yes Contiguous: Yes