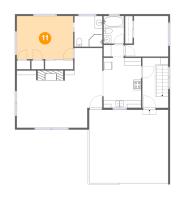

# Floor 2 - Primary Bedroom

Dimensions: 14'11" x 11'5"

**Area:** 170 sq. ft

Counted as Living Area:

Yes

Heated: Yes Finished: Yes Enclosed: Yes Contiguous:

Yes