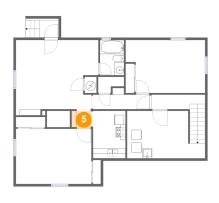

### 5 Floor 1 - Hall

Dimensions: 4'1" x 3'4"

Area: 14 sq. ft

Counted as Living Area:

Yes

Heated: Yes Finished: Yes Enclosed: Yes Contiguous:

Yes