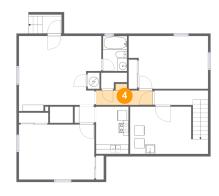

## 4 Floor 1 - Hall

Dimensions: 11'8" x 4'4"

Area: 38 sq. ft

Counted as Living Area: No

Heated: Yes Finished: Yes Enclosed: Yes Contiguous: Yes Permitted: Yes Wet Space: No Addition: No Conversion: No