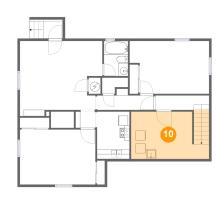

# Floor 1 - Utility

**Dimensions:** 16'0" x 10'1"

Area: 154 sq. ft

Counted as Living Area: No

Heated: Yes Finished: No Enclosed: Yes Contiguous: Yes Permitted: Yes Wet Space: No Addition: No Conversion: No