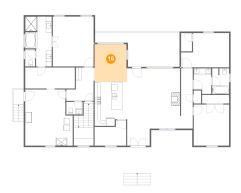

### 🤒 **Floor 2 -** Primary Bath

**Dimensions:** 9'1" x 17'0"

Area: 130 sq. ft

Counted as Living Area:

Yes

Heated: Yes Finished: Yes Enclosed: Yes Contiguous:

Yes

Permitted: Yes Wet Space: Yes Addition: No Conversion: No.