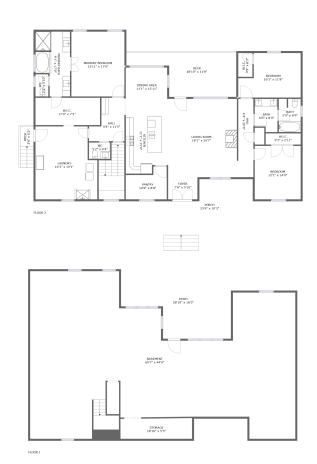

#### **Room Dimensions**

Floor 1 Total sqft: 3001 Living area: 0

| # | Room name | Dimensions     | Area (sqft) | Counted as Living Area |
|---|-----------|----------------|-------------|------------------------|
| 1 | Basement  | 69'7" x 44'0"  | 2270 sq. ft | No                     |
| 2 | Storage   | 18'10" x 5'5"  | 101 sq. ft  | No                     |
| 3 | Patio     | 28'10" x 18'3" | 433 sq. ft  | No                     |

#### **Room Dimensions**

Floor 2 Total sqft: 3075 Living area: 2584

| #  | Room name       | Dimensions     | Area (sqft) | Counted as Living Area |
|----|-----------------|----------------|-------------|------------------------|
| 4  | Hall            | 9'4" x 11'5"   | 82 sq. ft   | Yes                    |
| 5  | Hall            | 4'4" x 20'6"   | 84 sq. ft   | Yes                    |
| 6  | Pantry          | 10'9" x 8'8"   | 77 sq. ft   | Yes                    |
| 7  | Foyer           | 7'8" x 5'10"   | 45 sq. ft   | Yes                    |
| 8  | Wc              | 5'7" x 4'4"    | 24 sq. ft   | Yes                    |
| 9  | Laundry         | 16'3" x 19'1"  | 289 sq. ft  | Yes                    |
| 10 | Bath            | 5'9" x 8'9"    | 50 sq. ft   | Yes                    |
| 11 | Deck            | 3'6" x 5'2"    | 18 sq. ft   | No                     |
| 12 | Primary Bedroom | 13'11" x 17'0" | 237 sq. ft  | Yes                    |
| 13 | W.i.c.          | 17'0" x 7'2"   | 122 sq. ft  | Yes                    |
| 14 | Bath            | 6'0" x 8'9"    | 48 sq. ft   | Yes                    |

| #  | Room name    | Dimensions     | Area (sqft) | Counted as Living Area |
|----|--------------|----------------|-------------|------------------------|
| 15 | Living Room  | 18'1" x 20'7"  | 372 sq. ft  | Yes                    |
| 16 | Dining Area  | 11'1" x 12'11" | 142 sq. ft  | Yes                    |
| 17 | Bedroom      | 16'5" x 11'8"  | 165 sq. ft  | Yes                    |
| 18 | W.i.c.       | 3'9" x 6'3"    | 23 sq. ft   | Yes                    |
| 19 | Porch        | 23'6" x 10'3"  | 228 sq. ft  | No                     |
| 20 | Bedroom      | 12'1" x 14'0"  | 169 sq. ft  | Yes                    |
| 21 | Wc           | 3'5" x 5'10"   | 20 sq. ft   | Yes                    |
| 22 | W.i.c.       | 9'3" x 2'11"   | 27 sq. ft   | Yes                    |
| 23 | Kitchen      | 11'1" x 15'0"  | 157 sq. ft  | Yes                    |
| 24 | Deck         | 28'10" x 11'8" | 245 sq. ft  | No                     |
| 25 | Primary Bath | 9'1" x 17'0"   | 130 sq. ft  | Yes                    |