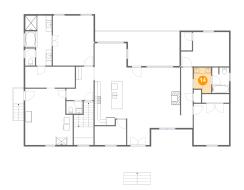

# 4 Floor 2 - Bath

**Dimensions:** 6'0" x 8'9"

Area: 48 sq. ft

Counted as Living Area:

Yes

Heated: Yes Finished: Yes Enclosed: Yes Contiguous: Yes

Permitted: Yes Wet Space: Yes Addition: No Conversion: No