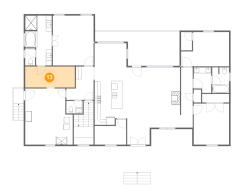

### 4 Floor 2 - Hall

Dimensions: 9'4" x 11'5"

Area: 82 sq. ft

**Counted as Living Area:** 

Yes

Heated: Yes Finished: Yes Enclosed: Yes

Contiguous:

Yes

Permitted: Yes Wet Space: No Addition: No Conversion: No