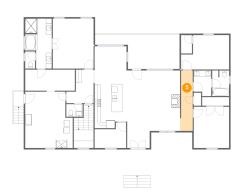

# Floor 2 - Primary Bedroom

**Dimensions**: 13'11" x 17'0" **Area**: 237 sq. ft

Counted as Living Area:

Yes

Heated: Yes Finished: Yes Enclosed: Yes Contiguous:

Yes

Permitted: Yes Wet Space: No Addition: No Conversion: No

# <sup>13</sup> Floor 2 - W.i.c.

**Dimensions:** 17'0" x 7'2"

Area: 122 sq. ft

Counted as Living Area:

Yes

Heated: Yes Finished: Yes Enclosed: Yes Contiguous:

Yes

Permitted: Yes Wet Space: No Addition: No Conversion: No

# 4 Floor 2 - Bath

**Dimensions:** 6'0" x 8'9"

Area: 48 sq. ft

Counted as Living Area:

Yes

Heated: Yes Finished: Yes Enclosed: Yes Contiguous: Yes

Permitted: Yes Wet Space: Yes Addition: No Conversion: No