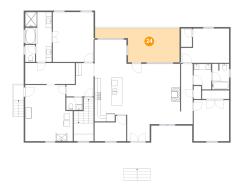

### 4 Floor 2 - Hall

Dimensions: 9'4" x 11'5"

Area: 82 sq. ft

**Counted as Living Area:** 

Yes

Heated: Yes Finished: Yes Enclosed: Yes

Contiguous:

Yes

Permitted: Yes Wet Space: No Addition: No Conversion: No