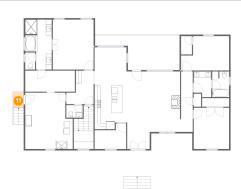

### 1 Floor 1 - Basement

**Dimensions**: 69'7" x 44'0" **Area**: 2270 sq. ft

Counted as Living Area: No

Heated: Yes Finished: No Enclosed: Yes Contiguous: Yes Permitted: Yes Wet Space: No Addition: No Conversion: No