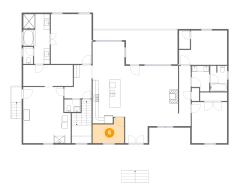

# Floor 2 - Kitchen

Dimensions: 11'1" x 15'0"

Area: 157 sq. ft

Counted as Living Area:

Yes

Heated: Yes Finished: Yes Enclosed: Yes Contiguous: Yes

Permitted: Yes Wet Space: No Addition: No

Conversion: No