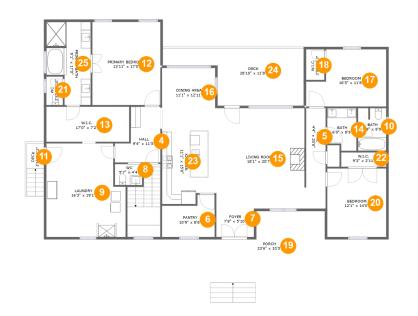

#### **Room Dimensions**

Floor 2 Total sqft: 3075 Living area: 2584

| #  | Room name       | Dimensions     | Area (sqft) | Counted as Living Area |
|----|-----------------|----------------|-------------|------------------------|
| 4  | Hall            | 9'4" x 11'5"   | 82 sq. ft   | Yes                    |
| 5  | Hall            | 4'4" x 20'6"   | 84 sq. ft   | Yes                    |
| 6  | Pantry          | 10'9" x 8'8"   | 77 sq. ft   | Yes                    |
| 7  | Foyer           | 7'8" x 5'10"   | 45 sq. ft   | Yes                    |
| 8  | Wc              | 5'7" x 4'4"    | 24 sq. ft   | Yes                    |
| 9  | Laundry         | 16'3" x 19'1"  | 289 sq. ft  | Yes                    |
| 10 | Bath            | 5'9" x 8'9"    | 50 sq. ft   | Yes                    |
| 11 | Deck            | 3'6" x 5'2"    | 18 sq. ft   | No                     |
| 12 | Primary Bedroom | 13'11" x 17'0" | 237 sq. ft  | Yes                    |
| 13 | W.i.c.          | 17'0" x 7'2"   | 122 sq. ft  | Yes                    |
| 14 | Bath            | 6'0" x 8'9"    | 48 sq. ft   | Yes                    |

| #  | Room name    | Dimensions     | Area (sqft) | Counted as Living Area |
|----|--------------|----------------|-------------|------------------------|
| 15 | Living Room  | 18'1" x 20'7"  | 372 sq. ft  | Yes                    |
| 16 | Dining Area  | 11'1" x 12'11" | 142 sq. ft  | Yes                    |
| 17 | Bedroom      | 16'5" x 11'8"  | 165 sq. ft  | Yes                    |
| 18 | W.i.c.       | 3'9" x 6'3"    | 23 sq. ft   | Yes                    |
| 19 | Porch        | 23'6" x 10'3"  | 228 sq. ft  | No                     |
| 20 | Bedroom      | 12'1" x 14'0"  | 169 sq. ft  | Yes                    |
| 21 | Wc           | 3'5" x 5'10"   | 20 sq. ft   | Yes                    |
| 22 | W.i.c.       | 9'3" x 2'11"   | 27 sq. ft   | Yes                    |
| 23 | Kitchen      | 11'1" x 15'0"  | 157 sq. ft  | Yes                    |
| 24 | Deck         | 28'10" x 11'8" | 245 sq. ft  | No                     |
| 25 | Primary Bath | 9'1" x 17'0"   | 130 sq. ft  | Yes                    |