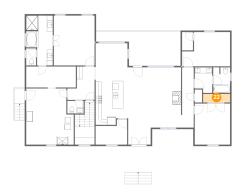

### 🤒 **Floor 2 -** Primary Bath

**Dimensions:** 9'1" x 17'0"

Area: 130 sq. ft

Counted as Living Area:

Yes

Heated: Yes Finished: Yes Enclosed: Yes Contiguous:

Yes

Permitted: Yes Wet Space: Yes Addition: No Conversion: No.