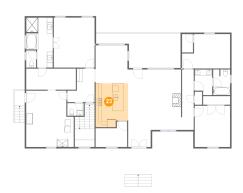

### 4 Floor 2 - Hall

Dimensions: 9'4" x 11'5"

Area: 82 sq. ft

**Counted as Living Area:** 

Yes

Heated: Yes Finished: Yes Enclosed: Yes

Contiguous:

Yes

Permitted: Yes Wet Space: No Addition: No Conversion: No