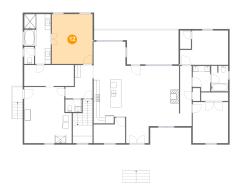

# Floor 2 - Primary Bedroom

**Dimensions**: 13'11" x 17'0" **Area**: 237 sq. ft

Counted as Living Area:

Yes

Heated: Yes Finished: Yes Enclosed: Yes Contiguous:

Yes

Permitted: Yes Wet Space: No Addition: No Conversion: No

# <sup>13</sup> Floor 2 - W.i.c.

**Dimensions:** 17'0" x 7'2"

Area: 122 sq. ft

Counted as Living Area:

Yes

Heated: Yes Finished: Yes Enclosed: Yes Contiguous:

Yes

Permitted: Yes Wet Space: No Addition: No Conversion: No

# 4 Floor 2 - Bath

**Dimensions:** 6'0" x 8'9"

Area: 48 sq. ft

Counted as Living Area:

Yes

Heated: Yes Finished: Yes Enclosed: Yes Contiguous: Yes

Permitted: Yes Wet Space: Yes Addition: No Conversion: No