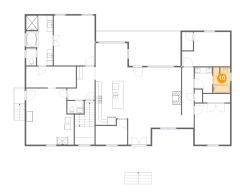

### 🤒 **Floor 2 -** Primary Bath

**Dimensions:** 9'1" x 17'0"

Area: 130 sq. ft

Counted as Living Area:

Yes

Heated: Yes Finished: Yes Enclosed: Yes Contiguous:

Yes

Permitted: Yes Wet Space: Yes Addition: No Conversion: No.