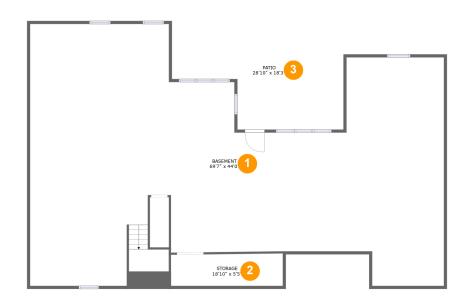

#### **Room Dimensions**

Floor 1 Total sqft: 3001 Living area: 0

| # | Room name | Dimensions     | Area (sqft) | Counted as Living Area |
|---|-----------|----------------|-------------|------------------------|
| 1 | Basement  | 69'7" x 44'0"  | 2270 sq. ft | No                     |
| 2 | Storage   | 18'10" x 5'5"  | 101 sq. ft  | No                     |
| 3 | Patio     | 28'10" x 18'3" | 433 sq. ft  | No                     |

### 1 Floor 1 - Basement

**Dimensions**: 69'7" x 44'0" **Area**: 2270 sq. ft

Counted as Living Area: No

Heated: Yes Finished: No Enclosed: Yes Contiguous: Yes Permitted: Yes Wet Space: No Addition: No Conversion: No

# Floor 1 - Storage

Dimensions: 18'10" x 5'5"

Area: 101 sq. ft

Counted as Living Area: No

Heated: No Finished: No Enclosed: No Contiguous: Yes Permitted: Yes Wet Space: No Addition: No Conversion: No

Dimensions: 28'10" x 18'3"

Area: 433 sq. ft

Counted as Living Area: No

Heated: No Finished: Yes Enclosed: No Contiguous: Yes Permitted: Yes Wet Space: No Addition: No Conversion: No