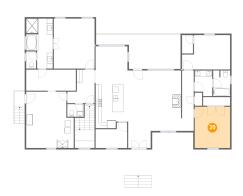

### 🤒 **Floor 2 -** Primary Bath

**Dimensions:** 9'1" x 17'0"

Area: 130 sq. ft

Counted as Living Area:

Yes

Heated: Yes Finished: Yes Enclosed: Yes Contiguous:

Yes

Permitted: Yes Wet Space: Yes Addition: No Conversion: No.