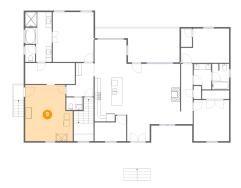

# Floor 2 - Primary Bedroom

**Dimensions**: 13'11" x 17'0" **Area**: 237 sq. ft

Counted as Living Area:

Yes

Heated: Yes Finished: Yes Enclosed: Yes Contiguous:

Yes

Permitted: Yes Wet Space: No Addition: No Conversion: No

# <sup>13</sup> Floor 2 - W.i.c.

**Dimensions:** 17'0" x 7'2"

Area: 122 sq. ft

Counted as Living Area:

Yes

Heated: Yes Finished: Yes Enclosed: Yes Contiguous:

Yes

Permitted: Yes Wet Space: No Addition: No Conversion: No

# 4 Floor 2 - Bath

**Dimensions:** 6'0" x 8'9"

Area: 48 sq. ft

Counted as Living Area:

Yes

Heated: Yes Finished: Yes Enclosed: Yes Contiguous: Yes

Permitted: Yes Wet Space: Yes Addition: No Conversion: No