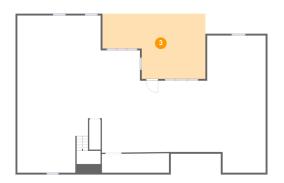

Area: 433 sq. ft

Counted as Living Area: No

Heated: No Finished: Yes Enclosed: No Contiguous: Yes Permitted: Yes Wet Space: No Addition: No Conversion: No