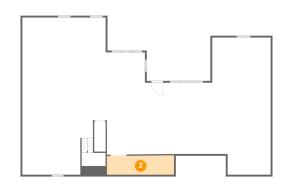

# Floor 1 - Storage

Dimensions: 18'10" x 5'5"

Area: 101 sq. ft

Counted as Living Area: No

Heated: No Finished: No Enclosed: No Contiguous: Yes Permitted: Yes Wet Space: No Addition: No Conversion: No

Dimensions: 28'10" x 18'3"

Area: 433 sq. ft

Counted as Living Area: No

Heated: No Finished: Yes Enclosed: No Contiguous: Yes Permitted: Yes Wet Space: No Addition: No Conversion: No