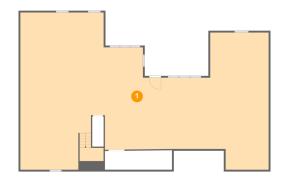

### 1 Floor 1 - Basement

**Dimensions**: 69'7" x 44'0" **Area**: 2270 sq. ft

Counted as Living Area: No

Heated: Yes Finished: No Enclosed: Yes Contiguous: Yes Permitted: Yes Wet Space: No Addition: No Conversion: No