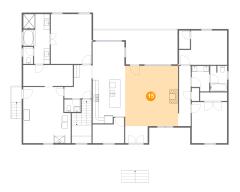

**Dimensions**: 16'3" x 19'1" **Area**: 289 sq. ft

Counted as Living Area:

Yes

Heated: Yes Finished: Yes Enclosed: Yes Contiguous:

Yes

Permitted: Yes Wet Space: No Addition: No Conversion: No