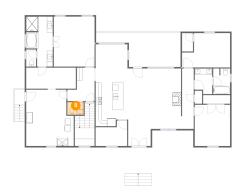

# <sup>15</sup> Floor 2 - Living Room

Dimensions: 18'1" x 20'7" Area: 372 sq. ft

Counted as Living Area:

Yes

Heated: Yes Finished: Yes Enclosed: Yes Contiguous:

Yes

Permitted: Yes Wet Space: No Addition: No Conversion: No