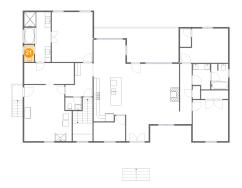

# Floor 2 - Primary Bedroom

**Dimensions**: 13'11" x 17'0" **Area**: 237 sq. ft

Counted as Living Area:

Yes

Heated: Yes Finished: Yes Enclosed: Yes Contiguous:

Yes

Permitted: Yes Wet Space: No Addition: No Conversion: No