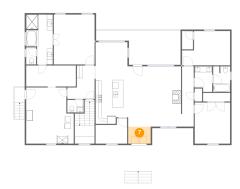

# Floor 2 - Dining Area

Dimensions: 11'1" x 12'11"

**Area:** 142 sq. ft

**Counted as Living Area:** 

Yes

Heated: Yes Finished: Yes Enclosed: Yes Contiguous:

Yes

Permitted: Yes Wet Space: No Addition: No Conversion: No