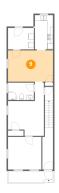

#### Floor 2 - Bedroom

Dimensions: 15'6" x 12'0"

Area: 154 sq. ft

Counted as living area: Yes

Finished: Yes Enclosed: Yes Contiguous: Yes Permitted: Yes Wet space: No Addition: No Conversion: No

Heated: Yes