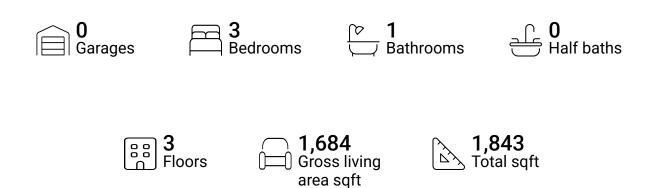

#### **Property summary**







#### **Room dimensions**

Floor 1 Total sqft: 936 Living area: 838

| #  |                 | Dimensions    | sqft       | Counted as living area |
|----|-----------------|---------------|------------|------------------------|
| 1  | Porch           | 9'2" x 4'5"   | 36 sq. ft  | No                     |
| 2  | Laundry         | 8'10" x 7'5"  | 66 sq. ft  | Yes                    |
| 3  | Hall            | 3'1" x 6'8"   | 21 sq. ft  | Yes                    |
| 4  | Foyer           | 3'8" x 28'6"  | 89 sq. ft  | Yes                    |
| 5  | Porch           | 15'7" x 4'0"  | 62 sq. ft  | No                     |
| 6  | Kitchen         | 6'2" x 11'10" | 74 sq. ft  | Yes                    |
| 7  | Bedroom         | 12'4" x 12'0" | 136 sq. ft | Yes                    |
| 8  | Bath