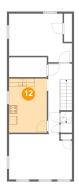

### Ploor 2 - Kitchen

**Dimensions:** 9'4" x 13'4"

**Area:** 124 sq. ft

Counted as living area: Yes

Heated: Yes Finished: Yes Enclosed: Yes Contiguous: Yes Permitted: Yes Wet space: No Addition: No Conversion: No