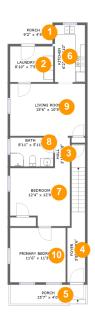

### 1 - Porch

Dimensions: 9'2" x 4'5" Area: 36 sq. ft

Counted as living area: No

Heated: No Finished: Yes Enclosed: No Contiguous: Yes Permitted: Yes Wet space: No Addition: No Conversion: No

### Floor 1 - Laundry

**Dimensions:** 8'10" x 7'5"

Area: 66 sq. ft

Counted as living area: Yes

Heated: Yes Finished: Yes Enclosed: Yes Contiguous: Yes Permitted: Yes Wet space: No Addition: No Conversion: No

3 Floor 1 - Hall

Dimensions: 3'1" x 6'8"

Area: 21 sq. ft

Counted as living area: Yes

Heated: Yes Finished: Yes Enclosed: Yes Contiguous: Yes Permitted: Yes Wet space: No Addition: No Conversion: No

Floor 1 - Foyer

Dimensions: 3'8" x 28'6"

Area: 89 sq. ft

Counted as living area: Yes

Heated: Yes Finished: Yes Enclosed: Yes Contiguous: Yes Permitted: Yes Wet space: No Addition: No Conversion: No

5 Floor 1 - Porch

**Dimensions:** 15'7" x 4'0"

Area: 62 sq. ft

Counted as living area: No

Heated: No Finished: Yes Enclosed: No Contiguous: Yes Permitted: Yes Wet space: No Addition: No

Conversion: No

### 6 Floor 1 - Kitchen

**Dimensions**: 6'2" x 11'10"

Area: 74 sq. ft

Counted as living area: Yes

Heated: Yes Finished: Yes Enclosed: Yes Contiguous: Yes Permitted: Yes Wet space: No Addition: No Conversion: No

#### Floor 1 - Bedroom

Dimensions: 12'4" x 12'0"

**Area:** 136 sq. ft

Counted as living area: Yes

Heated: Yes Finished: Yes Enclosed: Yes Contiguous: Yes Permitted: Yes Wet space: No Addition: No Conversion: No

#### Floor 1 - Bath

**Dimensions:** 8'11" x 5'11"

Area: 53 sq. ft

Counted as living area: Yes

Finished: Yes Enclosed: Yes Contiguous: Yes Permitted: Yes Wet space: Yes Addition: No Conversion: No

Heated: Yes

### Floor 1 - Living Room

**Dimensions**: 15'6" x 10'9"

**Area:** 167 sq. ft

Counted as living area: Yes

Heated: Yes Finished: Yes Enclosed: Yes Contiguous: Yes Permitted: Yes Wet space: No Addition: No Conversion: No

### Floor 1 - Primary Bedroom

**Dimensions:** 11'6" x 11'3"

Area: 129 sq. ft

Counted as living area: Yes

Heated: Yes Finished: Yes Enclosed: Yes Contiguous: Yes Permitted: Yes Wet space: No Addition: No Conversion: No