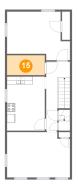

#### Floor 2 - Hall

Dimensions: 5'10" x 17'0"

Area: 83 sq. ft

Counted as living area: Yes

Finished: Yes Enclosed: Yes Contiguous: Yes Permitted: Yes Wet space: No Addition: No Conversion: No

Heated: Yes

<sup>15</sup> Floor 2 - Room

Dimensions: 9'4" x 4'11" Area: 46 sq. ft

Counted as living area: Yes

Heated: Yes Finished: Yes Enclosed: Yes Contiguous: Yes Permitted: Yes Wet space: No Addition: No Conversion: No