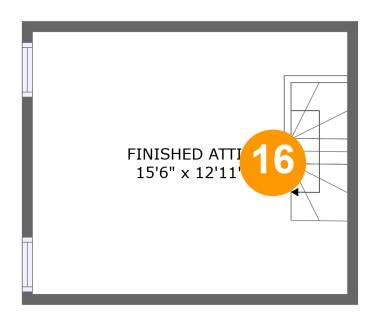

#### **Room dimensions**

Floor 3 Total sqft: 226 Living area: 165

| #  |                | Dimensions     | sqft       | Counted as living area |
|----|----------------|----------------|------------|------------------------|
| 16 | Finished Attic | 15'6" x 12'11" | 157 sq. ft | Yes                    |

#### Floor 3 - Finished Attic

Dimensions: 15'6" x 12'11"

**Area:** 157 sq. ft

Counted as living area: Yes

Heated: Yes Finished: Yes Enclosed: Yes Contiguous: Yes Permitted: Yes Wet space: No Addition: No Conversion: No