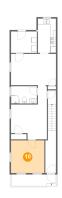

### Floor 1 - Primary Bedroom

**Dimensions:** 11'6" x 11'3"

Area: 129 sq. ft

Counted as living area: Yes

Heated: Yes Finished: Yes Enclosed: Yes Contiguous: Yes Permitted: Yes Wet space: No Addition: No Conversion: No