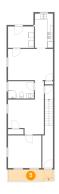

### 1 - Porch

Dimensions: 9'2" x 4'5" Area: 36 sq. ft

Counted as living area: No

Heated: No Finished: Yes Enclosed: No Contiguous: Yes Permitted: Yes Wet space: No Addition: No Conversion: No