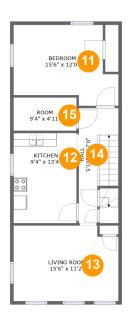

#### Floor 2 - Bedroom

Dimensions: 15'6" x 12'0"

Area: 154 sq. ft

Counted as living area: Yes

Finished: Yes Enclosed: Yes Contiguous: Yes Permitted: Yes Wet space: No Addition: No Conversion: No

Heated: Yes

### Ploor 2 - Kitchen

**Dimensions:** 9'4" x 13'4"

**Area:** 124 sq. ft

Counted as living area: Yes

Heated: Yes Finished: Yes Enclosed: Yes Contiguous: Yes Permitted: Yes Wet space: No Addition: No Conversion: No

### 13 Floor 2 - Living Room

Dimensions: 15'6" x 11'2"

**Area:** 168 sq. ft

Counted as living area: Yes

Heated: Yes Finished: Yes Enclosed: Yes Contiguous: Yes Permitted: Yes Wet space: No Addition: No Conversion: No

#### Floor 2 - Hall

Dimensions: 5'10" x 17'0"

Area: 83 sq. ft

Counted as living area: Yes

Finished: Yes Enclosed: Yes Contiguous: Yes Permitted: Yes Wet space: No Addition: No Conversion: No

Heated: Yes

<sup>15</sup> Floor 2 - Room

Dimensions: 9'4" x 4'11" Area: 46 sq. ft

Counted as living area: Yes

Heated: Yes Finished: Yes Enclosed: Yes Contiguous: Yes Permitted: Yes Wet space: No Addition: No Conversion: No