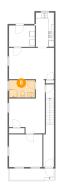

#### Floor 1 - Bedroom

Dimensions: 12'4" x 12'0"

**Area:** 136 sq. ft

Counted as living area: Yes

Heated: Yes Finished: Yes Enclosed: Yes Contiguous: Yes Permitted: Yes Wet space: No Addition: No Conversion: No