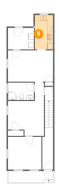

#### Floor 3 - Finished Attic

Dimensions: 15'6" x 12'11"

**Area:** 157 sq. ft

Counted as living area: Yes

Heated: Yes Finished: Yes Enclosed: Yes Contiguous: Yes Permitted: Yes Wet space: No Addition: No Conversion: No