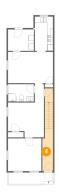

### Floor 1 - Primary Bedroom

**Dimensions:** 11'6" x 11'3"

Area: 129 sq. ft

Counted as living area: Yes

Heated: Yes Finished: Yes Enclosed: Yes Contiguous: Yes Permitted: Yes Wet space: No Addition: No Conversion: No