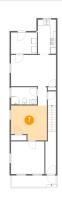

#### Floor 1 - Bedroom

Dimensions: 12'4" x 12'0"

**Area:** 136 sq. ft

Counted as living area: Yes

Heated: Yes Finished: Yes Enclosed: Yes Contiguous: Yes Permitted: Yes Wet space: No Addition: No Conversion: No