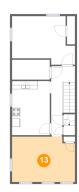

### 13 Floor 2 - Living Room

Dimensions: 15'6" x 11'2"

**Area:** 168 sq. ft

Counted as living area: Yes

Heated: Yes Finished: Yes Enclosed: Yes Contiguous: Yes Permitted: Yes Wet space: No Addition: No Conversion: No