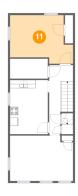

#### Floor 2 - Bedroom

Dimensions: 15'6" x 12'0"

Area: 154 sq. ft

Counted as living area: Yes

Finished: Yes Enclosed: Yes Contiguous: Yes Permitted: Yes Wet space: No Addition: No Conversion: No

Heated: Yes