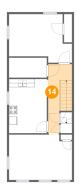

#### Floor 2 - Hall

Dimensions: 5'10" x 17'0"

Area: 83 sq. ft

Counted as living area: Yes

Finished: Yes Enclosed: Yes Contiguous: Yes Permitted: Yes Wet space: No Addition: No Conversion: No

Heated: Yes

<sup>15</sup> Floor 2 - Room

Dimensions: 9'4" x 4'11" Area: 46 sq. ft

Counted as living area: Yes

Heated: Yes Finished: Yes Enclosed: Yes Contiguous: Yes Permitted: Yes Wet space: No Addition: No Conversion: No