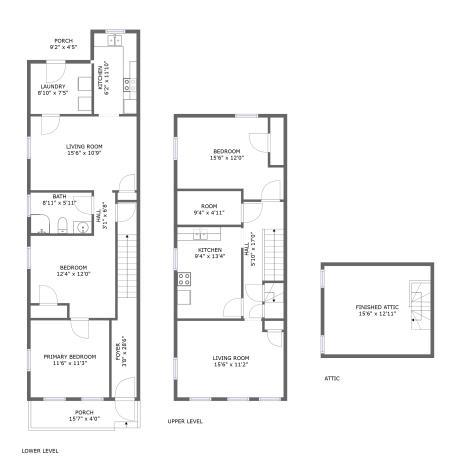

#### **Room dimensions**

Floor 1 Total sqft: 936 Living area: 838

| #  |                 | Dimensions    | sqft       | Counted as living area |
|----|-----------------|---------------|------------|------------------------|
| 1  | Porch           | 9'2" x 4'5"   | 36 sq. ft  | No                     |
| 2  | Laundry         | 8'10" x 7'5"  | 66 sq. ft  | Yes                    |
| 3  | Hall            | 3'1" x 6'8"   | 21 sq. ft  | Yes                    |
| 4  | Foyer           | 3'8" x 28'6"  | 89 sq. ft  | Yes                    |
| 5  | Porch           | 15'7" x 4'0"  | 62 sq. ft  | No                     |
| 6  | Kitchen         | 6'2" x 11'10" | 74 sq. ft  | Yes                    |
| 7  | Bedroom         | 12'4" x 12'0" | 136 sq. ft | Yes                    |
| 8  | Bath            | 8'11" x 5'11" | 53 sq. ft  | Yes                    |
| 9  | Living Room     | 15'6" x 10'9" | 167 sq. ft | Yes                    |
| 10 | Primary Bedroom | 11'6" x 11'3" | 129 sq. ft | Yes                    |

#### **Room dimensions**

Floor 2 Total sqft: 681 Living area: 681

| #  |             | Dimensions    | sqft       | Counted as living area |
|----|-------------|---------------|------------|------------------------|
| 11 | Bedroom     | 15'6" x 12'0" | 154 sq. ft | Yes                    |
| 12 | Kitchen     | 9'4" x 13'4"  | 124 sq. ft | Yes                    |
| 13 | Living Room | 15'6" x 11'2" | 168 sq. ft | Yes                    |
| 14 | Hall        | 5'10" x 17'0" | 83 sq. ft  | Yes                    |
| 15 | Room        | 9'4" x 4'11"  | 46 sq. ft  | Yes                    |

#### **Room dimensions**

Floor 3 Total sqft: 226 Living area: 165

| #  |                | Dimensions     | sqft       | Counted as living area |
|----|----------------|----------------|------------|------------------------|
| 16 | Finished Attic | 15'6" x 12'11" | 157 sq. ft | Yes                    |