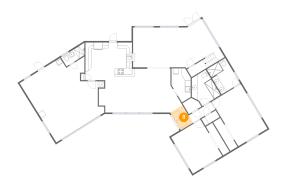

#### Floor 1 - Hall

Dimensions: 8'11" x 2'11"

Area: 26 sq. ft

Counted as Living Area:

Yes

Heated: Yes Finished: Yes Enclosed: Yes Contiguous:

Yes

Permitted: Yes Wet Space: No Addition: No Conversion: No