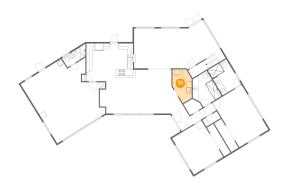

#### Floor 1 - Kitchen

Dimensions: 16'10" x 13'0" Area: 212 sq. ft Counted as Living Area: Yes

Enclosed: Yes **Contiguous:** Yes

Permitted: Yes Wet Space: No Addition: No Conversion: No

Heated: Yes

Finished: Yes