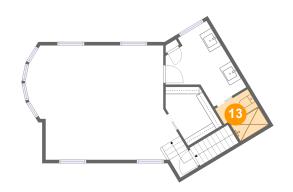

#### Floor 2 - Bath

Dimensions: 5'9" x 6'2" Area: 32 sq. ft

Counted as Living Area:

Yes

Heated: Yes Finished: Yes Enclosed: Yes Contiguous:

Yes

Permitted: Yes Wet Space: Yes Addition: No Conversion: No.