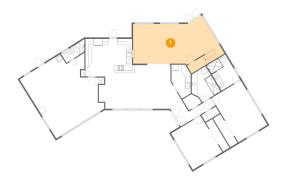

# 1 Floor 1 - Living Room

Dimensions: 30'5" x 14'0" Area: 411 sq. ft Counted as Living Area: Yes

Finished: Yes Enclosed: Yes Contiguous: Yes Permitted: Yes Wet Space: No

Heated: Yes

Permitted: Yes Wet Space: No Addition: No Conversion: No