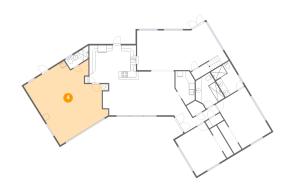

# Floor 1 - Garage

Dimensions: 23'3" x 23'11" **Area:** 482 sq. ft

Counted as Living Area: No

Heated: No Finished: No Enclosed: Yes Contiguous: Yes Permitted: Yes Wet Space: No Addition: No Conversion: No