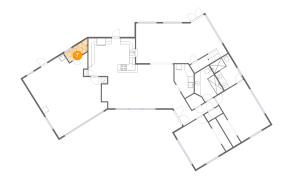

# Floor 1 - Laundry

**Dimensions:** 6'7" x 11'8"

Area: 61 sq. ft

Counted as Living Area:

Yes

Heated: Yes Finished: Yes Enclosed: Yes Contiguous:

Yes