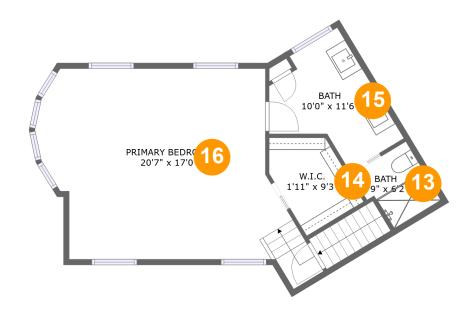

#### **Room Dimensions**

Floor 2 Total sqft: 599 Living area: 599

| #  | Room name       | Dimensions    | Area (sqft) | Counted as Living Area |
|----|-----------------|---------------|-------------|------------------------|
| 13 | Bath            | 5'9" x 6'2"   | 32 sq. ft   | Yes                    |
| 14 | W.i.c.          | 1'11" x 9'3"  | 47 sq. ft   | Yes                    |
| 15 | Bath            | 10'0" x 11'6" | 83 sq. ft   | Yes                    |
| 16 | Primary Bedroom | 20'7" x 17'0" | 347 sq. ft  | Yes                    |