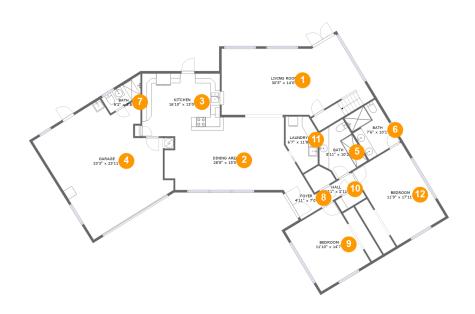

#### **Room Dimensions**

Floor 1 Total sqft: 2428 Living area: 1871

| #  | Room name   | Dimensions     | Area (sqft) | Counted as Living Area |
|----|-------------|----------------|-------------|------------------------|
| 1  | Living Room | 30'5" x 14'0"  | 411 sq. ft  | Yes                    |
| 2  | Dining Area | 28'8" x 15'0"  | 331 sq. ft  | Yes                    |
| 3  | Kitchen     | 16'10" x 13'0" | 212 sq. ft  | Yes                    |
| 4  | Garage      | 23'3" x 23'11" | 482 sq. ft  | No                     |
| 5  | Bath        | 8'11" x 10'2"  | 76 sq. ft   | Yes                    |
| 6  | Bath        | 7'6" x 10'1"   | 75 sq. ft   | Yes                    |
| 7  | Bath        | 9'2" x 3'8"    | 31 sq. ft   | No                     |
| 8  | Foyer       | 4'11" x 7'0"   | 35 sq. ft   | Yes                    |
| 9  | Bedroom     | 11'10" x 14'7" | 173 sq. ft  | Yes                    |
| 10 | Hall        | 8'11" x 2'11"  | 26 sq. ft   | Yes                    |
| 11 | Laundry     | 6'7" x 11'8"   | 61 sq. ft   | Yes                    |

| #  | Room name | Dimensions     | Area (sqft) | Counted as Living Area |
|----|-----------|----------------|-------------|------------------------|
| 12 | Bedroom   | 11'9" x 17'11" | 209 sq. ft  | Yes                    |