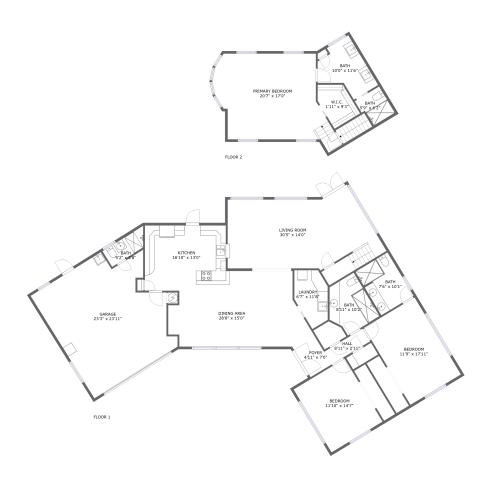

#### **Room Dimensions**

Floor 1 Total sqft: 2428 Living area: 1871

| #  | Room name   | Dimensions     | Area (sqft) | Counted as Living Area |
|----|-------------|----------------|-------------|------------------------|
| 1  | Living Room | 30'5" x 14'0"  | 411 sq. ft  | Yes                    |
| 2  | Dining Area | 28'8" x 15'0"  | 331 sq. ft  | Yes                    |
| 3  | Kitchen     | 16'10" x 13'0" | 212 sq. ft  | Yes                    |
| 4  | Garage      | 23'3" x 23'11" | 482 sq. ft  | No                     |
| 5  | Bath        | 8'11" x 10'2"  | 76 sq. ft   | Yes                    |
| 6  | Bath        | 7'6" x 10'1"   | 75 sq. ft   | Yes                    |
| 7  | Bath        | 9'2" x 3'8"    | 31 sq. ft   | No                     |
| 8  | Foyer       | 4'11" x 7'0"   | 35 sq. ft   | Yes                    |
| 9  | Bedroom     | 11'10" x 14'7" | 173 sq. ft  | Yes                    |
| 10 | Hall        | 8'11" x 2'11"  | 26 sq. ft   | Yes                    |
| 11 | Laundry     | 6'7" x 11'8"   | 61 sq. ft   | Yes                    |

| #  | Room name | Dimensions     | Area (sqft) | Counted as Living Area |
|----|-----------|----------------|-------------|------------------------|
| 12 | Bedroom   | 11'9" x 17'11" | 209 sq. ft  | Yes                    |

#### **Room Dimensions**

Floor 2 Total sqft: 599 Living area: 599

| #  | Room name       | Dimensions    | Area (sqft) | Counted as Living Area |
|----|-----------------|---------------|-------------|------------------------|
| 13 | Bath            | 5'9" x 6'2"   | 32 sq. ft   | Yes                    |
| 14 | W.i.c.          | 1'11" x 9'3"  | 47 sq. ft   | Yes                    |
| 15 | Bath            | 10'0" x 11'6" | 83 sq. ft   | Yes                    |
| 16 | Primary Bedroom | 20'7" x 17'0" | 347 sq. ft  | Yes                    |