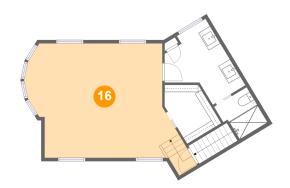

### Floor 2 - Primary Bedroom

**Dimensions:** 20'7" x 17'0"

**Area:** 347 sq. ft

Counted as Living Area:

Yes

Heated: Yes Finished: Yes Enclosed: Yes Contiguous:

Yes