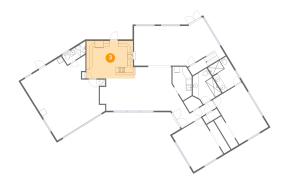

#### Floor 1 - Kitchen

Dimensions: 16'10" x 13'0" Area: 212 sq. ft Counted as Living Area: Yes

Enclosed: Yes **Contiguous:** Yes

Permitted: Yes Wet Space: No Addition: No Conversion: No

Heated: Yes

Finished: Yes