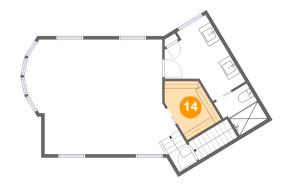

#### Floor 2 - W.i.c.

Dimensions: 1'11" x 9'3" Area: 47 sq. ft

Counted as Living Area:

Yes

Heated: Yes Finished: Yes Enclosed: Yes Contiguous:

Yes