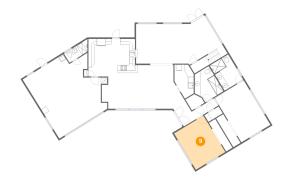

#### 9 Floor 1 - Bedroom

**Dimensions**: 11'10" x 14'7" **Area**: 173 sq. ft

Counted as Living Area:

Yes

Heated: Yes Finished: Yes Enclosed: Yes Contiguous:

Yes

Permitted: Yes Wet Space: No Addition: No Conversion: No