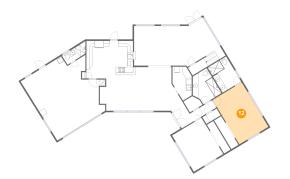

### Floor 1 - Bedroom

Dimensions: 11'9" x 17'11" **Area:** 209 sq. ft Counted as Living Area:

Enclosed: Yes **Contiguous:** Yes Permitted: Yes

Heated: Yes

Finished: Yes

Wet Space: No Addition: No Conversion: No