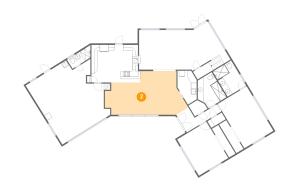

# 2 Floor 1 - Dining Area

Dimensions: 28'8" x 15'0" Area: 331 sq. ft Counted as Living Area: Yes Heated: Yes Finished: Yes Enclosed: Yes Contiguous: Yes