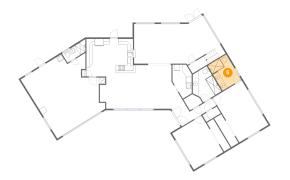

#### Floor 1 - Kitchen

Dimensions: 16'10" x 13'0" Area: 212 sq. ft Counted as Living Area: Yes

Enclosed: Yes **Contiguous:** Yes

Permitted: Yes Wet Space: No Addition: No Conversion: No

Heated: Yes

Finished: Yes