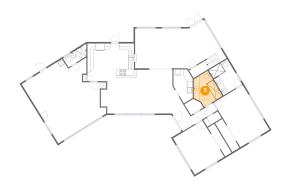

#### Floor 1 - Kitchen

Dimensions: 16'10" x 13'0" Area: 212 sq. ft Counted as Living Area: Yes

Enclosed: Yes **Contiguous:** Yes

Permitted: Yes Wet Space: No Addition: No Conversion: No

Heated: Yes

Finished: Yes