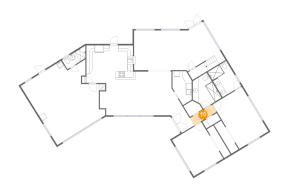

#### Floor 2 - Bath

Dimensions: 5'9" x 6'2" Area: 32 sq. ft

Counted as Living Area:

Yes

Heated: Yes Finished: Yes Enclosed: Yes Contiguous:

Yes

Permitted: Yes Wet Space: Yes Addition: No Conversion: No.

#### Floor 2 - W.i.c.

Dimensions: 1'11" x 9'3" Area: 47 sq. ft

Counted as Living Area:

Yes

Heated: Yes Finished: Yes Enclosed: Yes Contiguous:

Yes

### 5 Floor 2 - Bath

**Dimensions**: 10'0" x 11'6" **Area**: 83 sq. ft

Counted as Living Area:

Yes

Heated: Yes Finished: Yes Enclosed: Yes Contiguous:

Yes

Permitted: Yes Wet Space: Yes Addition: No Conversion: No

### Floor 2 - Primary Bedroom

**Dimensions:** 20'7" x 17'0"

**Area:** 347 sq. ft

Counted as Living Area:

Yes

Heated: Yes Finished: Yes Enclosed: Yes Contiguous:

Yes