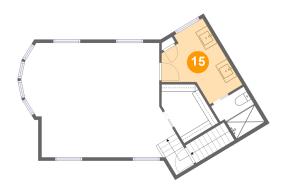

### 5 Floor 2 - Bath

**Dimensions**: 10'0" x 11'6" **Area**: 83 sq. ft

Counted as Living Area:

Yes

Heated: Yes Finished: Yes Enclosed: Yes Contiguous:

Yes

Permitted: Yes Wet Space: Yes Addition: No Conversion: No