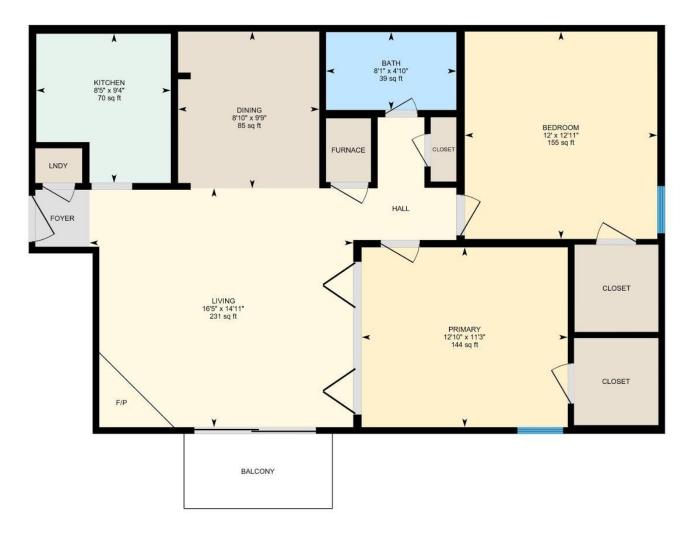

Main Floor Total Exterior Area 963.52 sq ft

**R1 New Mexico** 

PREPARED: May 2021

## **Room Measurements**

Only major rooms are listed. Some listed rooms may be excluded from total interior floor area (e.g. garage). Room dimensions are largest length and width; parts of room may be smaller. Room area is not always equal to product of length and width.

## MAIN FLOOR

Bath: 4'10" x 8'1" (4.9' x 8.1') | 39 sq ft

Bedroom: 12'11" x 12' (12.9' x 12') | 155 sq ft Dining: 9'9" x 8'10" (9.8' x 8.8') | 85 sq ft Kitchen: 9'4" x 8'5" (9.3' x 8.4') | 70 sq ft

Living: 14'11" x 16'5" (14.9' x 16.4') | 231 sq ft Primary: 11'3" x 12'10" (11.2' x 12.8') | 144 sq ft

MAIN FLOOR

Interior Area: 909.90 sq ft Perimeter Wall Length: 129 ft Perimeter Wall Thickness: 5.0 in

Exterior Area: 963.52 sq ft
Total Above Grade Floor Area

Main Building Exterior: 963.52 sq ft