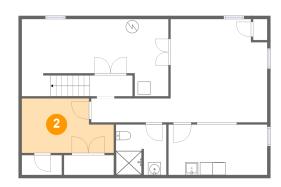

#### 2 Floor 1 - Room

Dimensions: 14'4" x 8'6"

Area: 106 sq. ft

Counted as living area: Yes

Floor 1 - Basement

Dimensions: 22'10" x 12'0"

**Area:** 247 sq. ft

Counted as living area: No

Heated: Yes Finished: No Enclosed: Yes Contiguous: Yes Permitted: Yes Wet space: No Addition: No Conversion: No

4 Floor 1 - Hall

Dimensions: 12'4" x 3'9"

Area: 46 sq. ft

Counted as living area: Yes

Heated: Yes Finished: Yes Enclosed: Yes Contiguous: Yes Permitted: Yes Wet space: No Addition: No Conversion: No