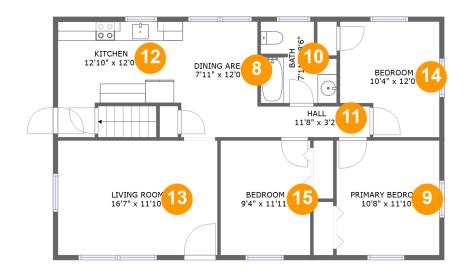

#### **Room dimensions**

Floor 2 Total sqft: 1026 Living area: 1026

| #  |                 | Dimensions     | sqft       | Counted as living area |
|----|-----------------|----------------|------------|------------------------|
| 8  | Dining Area     | 7'11" x 12'0"  | 95 sq. ft  | Yes                    |
| 9  | Primary Bedroom | 10'8" x 11'10" | 127 sq. ft | Yes                    |
| 10 | Bath            | 7'11" x 8'6"   | 57 sq. ft  | Yes                    |
| 11 | Hall            | 11'8" x 3'2"   | 37 sq. ft  | Yes                    |
| 12 | Kitchen         | 12'10" x 12'0" | 122 sq. ft | Yes                    |
| 13 | Living Room     | 16'7" x 11'10" | 197 sq. ft | Yes                    |
| 14 | Bedroom         | 10'4" x 12'0"  | 112 sq. ft | Yes                    |
| 15 | Bedroom         | 9'4" x 11'11"  | 111 sq. ft | Yes                    |

### Floor 2 - Dining Area

Dimensions: 7'11" x 12'0"

Area: 95 sq. ft

Counted as living area: Yes

### 9 Floor 2 - Primary Bedroom

Dimensions: 10'8" x 11'10"

**Area:** 127 sq. ft

Counted as living area: Yes

Heated: Yes Finished: Yes Enclosed: Yes Contiguous: Yes Permitted: Yes Wet space: No Addition: No Conversion: No

### Floor 2 - Bath

**Dimensions:** 7'11" x 8'6"

Area: 57 sq. ft

Counted as living area: Yes

Heated: Yes Finished: Yes Enclosed: Yes Contiguous: Yes Permitted: Yes Wet space: Yes Addition: No Conversion: No

#### Floor 2 - Hall

Dimensions: 11'8" x 3'2"

Area: 37 sq. ft

Counted as living area: Yes

### Ploor 2 - Kitchen

Dimensions: 12'10" x 12'0"

**Area:** 122 sq. ft

Counted as living area: Yes

Heated: Yes Finished: Yes Enclosed: Yes Contiguous: Yes Permitted: Yes Wet space: No Addition: No Conversion: No

### Floor 2 - Living Room

Dimensions: 16'7" x 11'10"

Area: 197 sq. ft

Counted as living area: Yes

Heated: Yes Finished: Yes Enclosed: Yes Contiguous: Yes Permitted: Yes Wet space: No Addition: No Conversion: No

#### 4 Floor 2 - Bedroom

Dimensions: 10'4" x 12'0"

Area: 112 sq. ft

Counted as living area: Yes

#### Floor 2 - Bedroom

Dimensions: 9'4" x 11'11"

**Area:** 111 sq. ft

Counted as living area: Yes