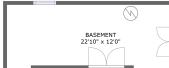

#### **Room dimensions**

Floor 1 Total sqft: 990 Living area: 567

| # |                 | Dimensions     | sqft       | Counted as living area |
|---|-----------------|----------------|------------|------------------------|
| 1 | Recreation Room | 15'1" x 16'0"  | 235 sq. ft | Yes                    |
| 2 | Room            | 14'4" x 8'6"   | 106 sq. ft | Yes                    |
| 3 | Basement        | 22'10" x 12'0" | 247 sq. ft | No                     |
| 4 | Hall            | 12'4" x 3'9"   | 46 sq. ft  | Yes                    |
| 5 | Bath            | 7'10" x 7'10"  | 60 sq. ft  | Yes                    |
| 6 | Hall            | 6'8" x 3'3"    | 22 sq. ft  | Yes                    |
| 7 | Laundry         | 15'5" x 7'9"   | 121 sq. ft | No                     |

#### 2 Floor 1 - Room

Dimensions: 14'4" x 8'6"

Area: 106 sq. ft

Counted as living area: Yes

Floor 1 - Basement

Dimensions: 22'10" x 12'0"

**Area:** 247 sq. ft

Counted as living area: No