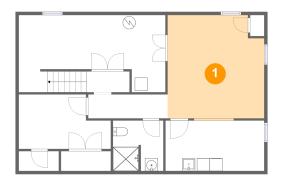

### Floor 1 - Recreation Room

Dimensions: 15'1" x 16'0"

Area: 235 sq. ft

Counted as living area: Yes

Heated: Yes Finished: Yes Enclosed: Yes Contiguous: Yes Permitted: Yes Wet space: No Addition: No Conversion: No