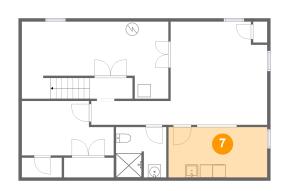

### Floor 1 - Laundry

**Dimensions**: 15'5" x 7'9"

**Area:** 121 sq. ft

Counted as living area: No

Heated: Yes Finished: No Enclosed: Yes Contiguous: Yes Permitted: Yes Wet space: No Addition: No Conversion: No