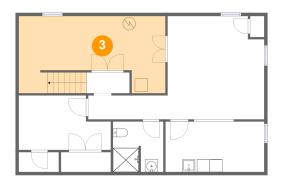

#### 2 Floor 1 - Room

Dimensions: 14'4" x 8'6"

Area: 106 sq. ft

Counted as living area: Yes

Floor 1 - Basement

Dimensions: 22'10" x 12'0"

**Area:** 247 sq. ft

Counted as living area: No

Heated: Yes Finished: No Enclosed: Yes Contiguous: Yes Permitted: Yes Wet space: No Addition: No Conversion: No

4 Floor 1 - Hall

Dimensions: 12'4" x 3'9"

Area: 46 sq. ft

Counted as living area: Yes

Heated: Yes Finished: Yes Enclosed: Yes Contiguous: Yes Permitted: Yes Wet space: No Addition: No Conversion: No