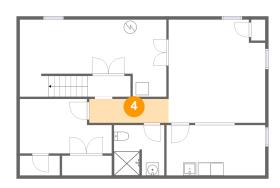

Heated: Yes Finished: No Enclosed: Yes Contiguous: Yes Permitted: Yes Wet space: No Addition: No Conversion: No

4 Floor 1 - Hall

Dimensions: 12'4" x 3'9"

Area: 46 sq. ft

Counted as living area: Yes

Heated: Yes Finished: Yes Enclosed: Yes Contiguous: Yes Permitted: Yes Wet space: No Addition: No Conversion: No