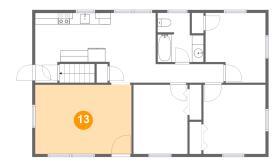

### Floor 2 - Living Room

Dimensions: 16'7" x 11'10"

Area: 197 sq. ft

Counted as living area: Yes

Heated: Yes Finished: Yes Enclosed: Yes Contiguous: Yes Permitted: Yes Wet space: No Addition: No Conversion: No