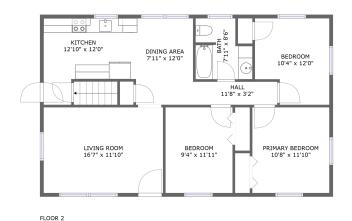

#### **Room dimensions**

Floor 2 Total sqft: 1026 Living area: 1026

| #  |                 | Dimensions     | sqft       | Counted as living area |
|----|-----------------|----------------|------------|------------------------|
| 8  | Dining Area     | 7'11" x 12'0"  | 95 sq. ft  | Yes                    |
| 9  | Primary Bedroom | 10'8" x 11'10" | 127 sq. ft | Yes                    |
| 10 | Bath            | 7'11" x 8'6"   | 57 sq. ft  | Yes                    |
| 11 | Hall            | 11'8" x 3'2"   | 37 sq. ft  | Yes                    |
| 12 | Kitchen         | 12'10" x 12'0" | 122 sq. ft | Yes                    |
| 13 | Living Room     | 16'7" x 11'10" | 197 sq. ft | Yes                    |
| 14 | Bedroom         | 10'4" x 12'0"  | 112 sq. ft | Yes                    |
| 15 | Bedroom         | 9'4" x 11'11"  | 111 sq. ft | Yes                    |

### Floor 2 - Dining Area

Dimensions: 7'11" x 12'0"

Area: 95 sq. ft

Counted as living area: Yes

### 9 Floor 2 - Primary Bedroom

Dimensions: 10'8" x 11'10"

**Area:** 127 sq. ft

Counted as living area: Yes

Heated: Yes Finished: Yes Enclosed: Yes Contiguous: Yes Permitted: Yes Wet space: No Addition: No Conversion: No

### Floor 2 - Bath

**Dimensions:** 7'11" x 8'6"

Area: 57 sq. ft

Counted as living area: Yes

Heated: Yes Finished: Yes Enclosed: Yes Contiguous: Yes Permitted: Yes Wet space: Yes Addition: No Conversion: No

#### Floor 2 - Hall

Dimensions: 11'8" x 3'2"

Area: 37 sq. ft

Counted as living area: Yes

### Ploor 2 - Kitchen

Dimensions: 12'10" x 12'0"

**Area:** 122 sq. ft

Counted as living area: Yes

Heated: Yes Finished: Yes Enclosed: Yes Contiguous: Yes Permitted: Yes Wet space: No Addition: No Conversion: No

### Floor 2 - Living Room

Dimensions: 16'7" x 11'10"

Area: 197 sq. ft

Counted as living area: Yes

Heated: Yes Finished: Yes Enclosed: Yes Contiguous: Yes Permitted: Yes Wet space: No Addition: No Conversion: No

#### 4 Floor 2 - Bedroom

Dimensions: 10'4" x 12'0"

Area: 112 sq. ft

Counted as living area: Yes

#### Floor 2 - Bedroom

Dimensions: 9'4" x 11'11"

**Area:** 111 sq. ft

Counted as living area: Yes