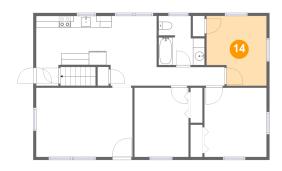

#### 4 Floor 2 - Bedroom

Dimensions: 10'4" x 12'0"

Area: 112 sq. ft

Counted as living area: Yes