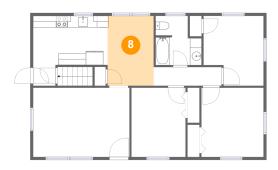

### Floor 2 - Dining Area

Dimensions: 7'11" x 12'0"

Area: 95 sq. ft

Counted as living area: Yes