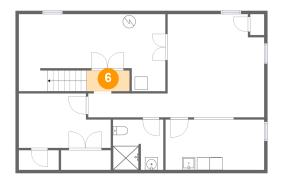

5 Floor 1 - Bath

Dimensions: 7'10" x 7'10"

Area: 60 sq. ft

Counted as living area: Yes

6 Floor 1 - Hall

Dimensions: 6'8" x 3'3"

Area: 22 sq. ft

Counted as living area: Yes

Heated: Yes Finished: Yes Enclosed: Yes Contiguous: Yes Permitted: Yes Wet space: No Addition: No Conversion: No