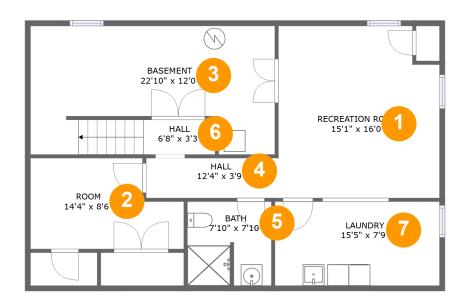

#### **Room dimensions**

Floor 1 Total sqft: 990 Living area: 567

| # |                 | Dimensions     | sqft       | Counted as living area |
|---|-----------------|----------------|------------|------------------------|
| 1 | Recreation Room | 15'1" x 16'0"  | 235 sq. ft | Yes                    |
| 2 | Room            | 14'4" x 8'6"   | 106 sq. ft | Yes                    |
| 3 | Basement        | 22'10" x 12'0" | 247 sq. ft | No                     |
| 4 | Hall            | 12'4" x 3'9"   | 46 sq. ft  | Yes                    |
| 5 | Bath            | 7'10" x 7'10"  | 60 sq. ft  | Yes                    |
| 6 | Hall            | 6'8" x 3'3"    | 22 sq. ft  | Yes                    |
| 7 | Laundry         | 15'5" x 7'9"   | 121 sq. ft | No                     |

### Floor 1 - Recreation Room

Dimensions: 15'1" x 16'0"

Area: 235 sq. ft

Counted as living area: Yes

Heated: Yes Finished: Yes Enclosed: Yes Contiguous: Yes Permitted: Yes Wet space: No Addition: No Conversion: No

#### 2 Floor 1 - Room

Dimensions: 14'4" x 8'6"

Area: 106 sq. ft

Counted as living area: Yes

Floor 1 - Basement

Dimensions: 22'10" x 12'0"

**Area:** 247 sq. ft

Counted as living area: No

Heated: Yes Finished: No Enclosed: Yes Contiguous: Yes Permitted: Yes Wet space: No Addition: No Conversion: No

4 Floor 1 - Hall

Dimensions: 12'4" x 3'9"

Area: 46 sq. ft

Counted as living area: Yes

Heated: Yes Finished: Yes Enclosed: Yes Contiguous: Yes Permitted: Yes Wet space: No Addition: No Conversion: No

5 Floor 1 - Bath

Dimensions: 7'10" x 7'10"

Area: 60 sq. ft

Counted as living area: Yes

6 Floor 1 - Hall

Dimensions: 6'8" x 3'3"

Area: 22 sq. ft

Counted as living area: Yes

Heated: Yes Finished: Yes Enclosed: Yes Contiguous: Yes Permitted: Yes Wet space: No Addition: No Conversion: No

### Floor 1 - Laundry

**Dimensions**: 15'5" x 7'9"

**Area:** 121 sq. ft

Counted as living area: No

Heated: Yes Finished: No Enclosed: Yes Contiguous: Yes Permitted: Yes Wet space: No Addition: No Conversion: No