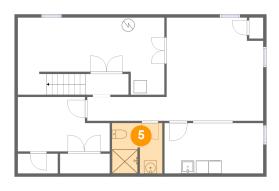

5 Floor 1 - Bath

Dimensions: 7'10" x 7'10"

Area: 60 sq. ft

Counted as living area: Yes

6 Floor 1 - Hall

Dimensions: 6'8" x 3'3"

Area: 22 sq. ft

Counted as living area: Yes