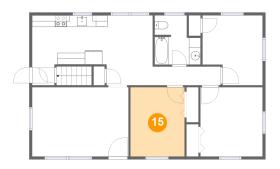

### 15

#### Floor 2 - Bedroom

Dimensions: 9'4" x 11'11"

**Area:** 111 sq. ft

Counted as living area: Yes