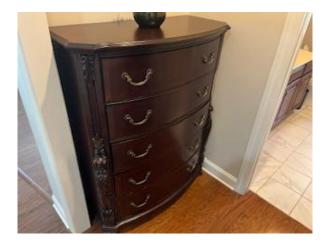

• Solid wood 5-drawer dresser. \$200 OBO

• LG Washer/Dryer Combo with Pedestals, large capacity, silver/gray. \$950 OBO

• GE 17.5 cu ft top freezer refrigerator. \$300 OBO

\$010

• Solid wood cabinet, glass shelves, mirror back, excellent condition. 64"x19"x38"(h). \$675