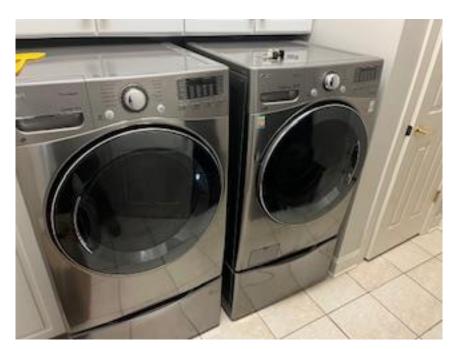

• Solid wood 5-drawer dresser. \$200 OBO

• LG Washer/Dryer Combo with Pedestals, large capacity, silver/gray. \$950 OBO

• GE 17.5 cu ft top freezer refrigerator. \$300 OBO

\$010

• Solid wood cabinet, glass shelves, mirror back, excellent condition. 64"x19"x38"(h). \$675