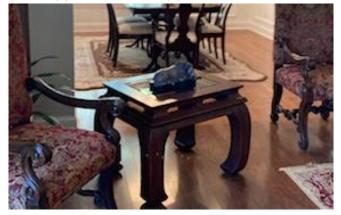

• Chinese Chippendale Side Table (2), 24"x28"x22"(h). \$500 for both OBO

• Solid wood sofa table, 54"x20"x30"(h). \$242 OBO

• 7-piece King 4-poster bedroom set, includes headboard, side rails, footboard, dresser with beveled mirror, nightstands (2). \$1,100 OBO