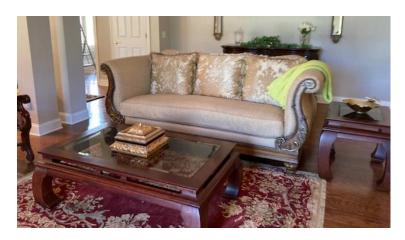

• Tuscany style rolled arm couch with pillows, 90" length. \$800 OBO

• Louis XIV style carved frame upholstered arm chair (2). \$800 for both OBO

• Chinese Chippendale Coffee Table, 17"x48"x29"(h). \$500 OBO