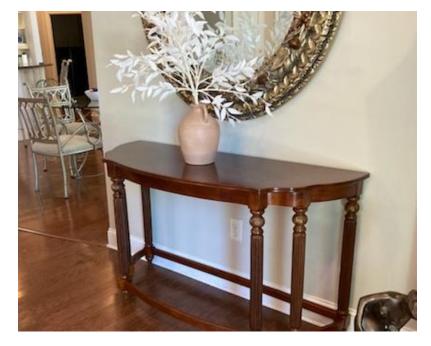

• Chinese Chippendale Side Table (2), 24"x28"x22"(h). \$500 for both OBO

• Solid wood sofa table, 54"x20"x30"(h). \$242 OBO

• 7-piece King 4-poster bedroom set, includes headboard, side rails, footboard, dresser with beveled mirror, nightstands (2). \$1,100 OBO