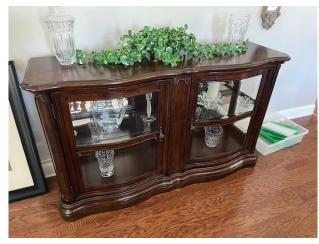

• Solid wood 5-drawer dresser. \$200 OBO

• LG Washer/Dryer Combo with Pedestals, large capacity, silver/gray. \$950 OBO

• GE 17.5 cu ft top freezer refrigerator. \$300 OBO

\$010

• Solid wood cabinet, glass shelves, mirror back, excellent condition. 64"x19"x38"(h). \$675