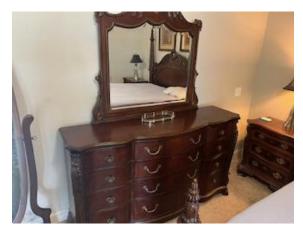

• Chinese Chippendale Side Table (2), 24"x28"x22"(h). \$500 for both OBO

• Solid wood sofa table, 54"x20"x30"(h). \$242 OBO

• 7-piece King 4-poster bedroom set, includes headboard, side rails, footboard, dresser with beveled mirror, nightstands (2). \$1,100 OBO

• Solid wood 5-drawer dresser. \$200 OBO

• LG Washer/Dryer Combo with Pedestals, large capacity, silver/gray. \$950 OBO

• GE 17.5 cu ft top freezer refrigerator. \$300 OBO

\$010

• Solid wood cabinet, glass shelves, mirror back, excellent condition. 64"x19"x38"(h). \$675