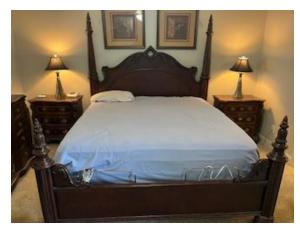

• Chinese Chippendale Side Table (2), 24"x28"x22"(h). \$500 for both OBO

• Solid wood sofa table, 54"x20"x30"(h). \$242 OBO

• 7-piece King 4-poster bedroom set, includes headboard, side rails, footboard, dresser with beveled mirror, nightstands (2). \$1,100 OBO