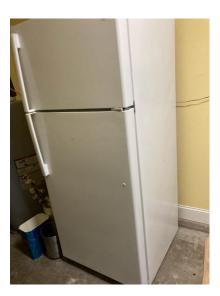

• Solid wood 5-drawer dresser. \$200 OBO

• LG Washer/Dryer Combo with Pedestals, large capacity, silver/gray. \$950 OBO

• GE 17.5 cu ft top freezer refrigerator. \$300 OBO

\$010

• Solid wood cabinet, glass shelves, mirror back, excellent condition. 64"x19"x38"(h). \$675