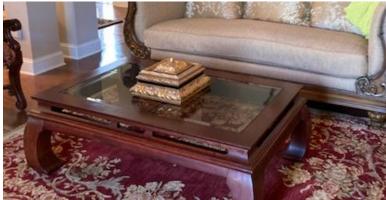

• Tuscany style rolled arm couch with pillows, 90" length. \$800 OBO

• Louis XIV style carved frame upholstered arm chair (2). \$800 for both OBO

• Chinese Chippendale Coffee Table, 17"x48"x29"(h). \$500 OBO