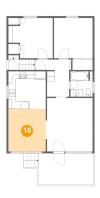

## **Room dimensions**

Floor 2

Total:887sqft Excluded: 127sqft

| #  |                 | Max Dimensions | sqft       | Included |
|----|-----------------|----------------|------------|----------|
| 8  | Porch           | 14'11" x 8'6"  | 127 sq. ft | No       |
| 9  | Primary Bedroom | 12'1" x 10'11" | 112 sq. ft | Yes      |
| 10 | Bath            | 6'0" x 6'11"   | 41 sq. ft  | Yes      |
| 11 | Bedroom         | 10'6" x 10'11" | 114 sq. ft | Yes      |
| 12 | Hall            | 9'7" x 10'1"   | 70 sq. ft  | Yes      |
| 13 | Hall            | 3'1" x 2'11"   | 24 sq. ft  | Yes      |
| 14 | Kitchen         | 10'2" x 10'3"  | 104 sq. ft | Yes      |
| 15 | Living Room     | 12'8" x 14'6"  | 181 sq. ft | Yes      |
| 16 | Dining Area     | 10'2" x 11'6"  | 117 sq. ft | Yes      |

Max Dimensions: 12'8" x 14'6" Calculated Area: 181 sq. ft Included: Yes Heated: Yes Finished: Yes Enclosed: Yes Contiguous: Yes Permitted: Yes Wet space: No Addition: No Conversion: No

Max Dimensions: 10'2" x 11'6" Calculated Area: 117 sq. ft Included: Yes