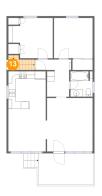

tion: No Conversion: No





Max Dimensions: 14'11" x 8'6" Calculated Area: 127 sq. ft Included: No

#### Floor 2 - Primary Bedroom



Max Dimensions: 12'1" x 10'11" Calculated Area: 112 sq. ft Included: Yes Heated: Yes Finished: Yes Enclosed: Yes Contiguous: Yes Permitted: Yes Wet space: No Addition: No Conversion: No





Max Dimensions: 6'0" x 6'11" Calculated Area: 41 sq. ft Included: Yes Heated: Yes Finished: Yes Enclosed: Yes Contiguous: Yes Permitted: Yes Wet space: Yes Addition: No Conversion: No

# 0 Floor 2 - Bedroom



Max Dimensions: 10'6" x 10'11" Calculated Area: 114 sq. ft Included: Yes





Max Dimensions: 9'7" x 10'1" Calculated Area: 70 sq. ft Included: Yes Heated: Yes Finished: Yes Enclosed: Yes Contiguous: Yes Permitted: Yes Wet space: No Addition: No Conversion: No





Max Dimensions: 3'1" x 2'11" Calculated Area: 24 sq. ft Included: Yes Heated: Yes Finished: Yes Enclosed: Yes Contiguous: Yes Permitted: Yes Wet space: No Addition: No Conversion: No





Max Dimensions: 10'2" x 10'3" Calculated Area: 104 sq. ft Included: Yes





Max Dimensions: 12'8" x 14'6" Calculated Area: 181 sq. ft Included: Yes Heated: Yes Finished: Yes Enclosed: Yes Contiguous: Yes Permitted: Yes Wet space: No Addition: No Conversion: No





Max Dimensions: 10'2" x 11'6" Calculated Area: 117 sq. ft Included: Yes