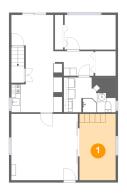

#### Floor 1 - Bedroom 1)

Max Dimensions: 7'11" x 14'6" Calculated Area: 115 sq. ft Included: Yes

Heated: Yes Finished: Yes Enclosed: Yes Contiguous: Yes Permitted: Yes Wet space: No Addition: No Conversion: No