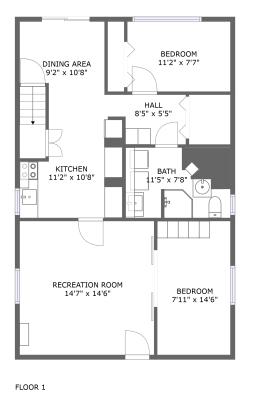

## **Room dimensions**

Floor 1

Total:888sqft Excluded: 0sqft

| # |                 | Max Dimensions | sqft       | Included |
|---|-----------------|----------------|------------|----------|
| 1 | Bedroom         | 7'11" x 14'6"  | 115 sq. ft | Yes      |
| 2 | Bath            | 11'5" x 7'8"   | 83 sq. ft  | Yes      |
| 3 | Recreation Room | 14'7" x 14'6"  | 212 sq. ft | Yes      |
| 4 | Hall            | 8'5" x 5'5"    | 40 sq. ft  | Yes      |
| 5 | Bedroom         | 11'2" x 7'7"   | 85 sq. ft  | Yes      |
| 6 | Kitchen         | 11'2" x 10'8"  | 105 sq. ft | Yes      |
| 7 | Dining Area     | 9'2" x 10'8"   | 87 sq. ft  | Yes      |

#### Floor 1 - Bedroom 1)

Max Dimensions: 7'11" x 14'6" Calculated Area: 115 sq. ft Included: Yes

Heated: Yes Finished: Yes Enclosed: Yes Contiguous: Yes Permitted: Yes Wet space: No Addition: No Conversion: No

#### 🝳 Floor 1 - Bath

Max Dimensions: 11'5" x 7'8" Calculated Area: 83 sq. ft Included: Yes

#### **Floor 1** - Recreation Room

Max Dimensions: 14'7" x 14'6" Calculated Area: 212 sq. ft Included: Yes Heated: Yes Finished: Yes Enclosed: Yes Contiguous: Yes Permitted: Yes Wet space: No Addition: No Conversion: No

Max Dimensions: 8'5" x 5'5" Calculated Area: 40 sq. ft Included: Yes Heated: Yes Finished: Yes Enclosed: Yes Contiguous: Yes Permitted: Yes Wet space: No Addition: No Conversion: No

# 5 Floor 1 - Bedroom

Max Dimensions: 11'2" x 7'7" Calculated Area: 85 sq. ft Included: Yes

#### 5 Floor 1 - Kitchen

Max Dimensions: 11'2" x 10'8" Calculated Area: 105 sq. ft Included: Yes Heated: Yes Finished: Yes Enclosed: Yes Contiguous: Yes Permitted: Yes Wet space: No Addition: No Conversion: No

#### Floor 1 - Dining Area

Max Dimensions: 9'2" x 10'8" Calculated Area: 87 sq. ft Included: Yes Heated: Yes Finished: Yes Enclosed: Yes Contiguous: Yes Permitted: Yes Wet space: No Addition: No Conversion: No