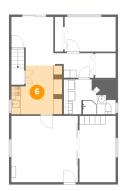

#### 5 Floor 1 - Kitchen

Max Dimensions: 11'2" x 10'8" Calculated Area: 105 sq. ft Included: Yes Heated: Yes Finished: Yes Enclosed: Yes Contiguous: Yes Permitted: Yes Wet space: No Addition: No Conversion: No