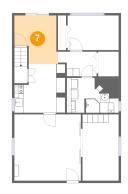

#### Floor 1 - Dining Area

Max Dimensions: 9'2" x 10'8" Calculated Area: 87 sq. ft Included: Yes Heated: Yes Finished: Yes Enclosed: Yes Contiguous: Yes Permitted: Yes Wet space: No Addition: No Conversion: No