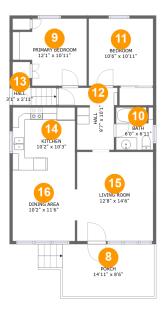

## **Room dimensions**

Floor 2

Total:887sqft Excluded: 127sqft

| #  |                 | Max Dimensions | sqft       | Included |
|----|-----------------|----------------|------------|----------|
| 8  | Porch           | 14'11" x 8'6"  | 127 sq. ft | No       |
| 9  | Primary Bedroom | 12'1" x 10'11" | 112 sq. ft | Yes      |
| 10 | Bath            | 6'0" x 6'11"   | 41 sq. ft  | Yes      |
| 11 | Bedroom         | 10'6" x 10'11" | 114 sq. ft | Yes      |
| 12 | Hall            | 9'7" x 10'1"   | 70 sq. ft  | Yes      |
| 13 | Hall            | 3'1" x 2'11"   | 24 sq. ft  | Yes      |
| 14 | Kitchen         | 10'2" x 10'3"  | 104 sq. ft | Yes      |
| 15 | Living Room     | 12'8" x 14'6"  | 181 sq. ft | Yes      |
| 16 | Dining Area     | 10'2" x 11'6"  | 117 sq. ft | Yes      |