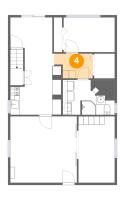

#### 5 Floor 1 - Kitchen

Max Dimensions: 11'2" x 10'8" Calculated Area: 105 sq. ft Included: Yes Heated: Yes Finished: Yes Enclosed: Yes Contiguous: Yes Permitted: Yes Wet space: No Addition: No Conversion: No