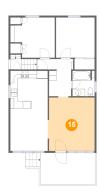

Max Dimensions: 12'8" x 14'6" Calculated Area: 181 sq. ft Included: Yes Heated: Yes Finished: Yes Enclosed: Yes Contiguous: Yes Permitted: Yes Wet space: No Addition: No Conversion: No

Max Dimensions: 10'2" x 11'6" Calculated Area: 117 sq. ft Included: Yes