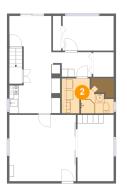

# 0 Floor 2 - Bedroom

Max Dimensions: 10'6" x 10'11" Calculated Area: 114 sq. ft Included: Yes

Max Dimensions: 9'7" x 10'1" Calculated Area: 70 sq. ft Included: Yes Heated: Yes Finished: Yes Enclosed: Yes Contiguous: Yes Permitted: Yes Wet space: No Addition: No Conversion: No