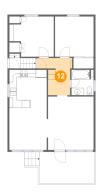

# 0 Floor 2 - Bedroom

Max Dimensions: 10'6" x 10'11" Calculated Area: 114 sq. ft Included: Yes

Max Dimensions: 9'7" x 10'1" Calculated Area: 70 sq. ft Included: Yes Heated: Yes Finished: Yes Enclosed: Yes Contiguous: Yes Permitted: Yes Wet space: No Addition: No Conversion: No