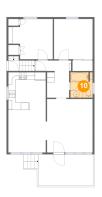

Max Dimensions: 6'0" x 6'11" Calculated Area: 41 sq. ft Included: Yes Heated: Yes Finished: Yes Enclosed: Yes Contiguous: Yes Permitted: Yes Wet space: Yes Addition: No Conversion: No