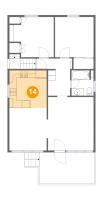

Max Dimensions: 3'1" x 2'11" Calculated Area: 24 sq. ft Included: Yes Heated: Yes Finished: Yes Enclosed: Yes Contiguous: Yes Permitted: Yes Wet space: No Addition: No Conversion: No

Max Dimensions: 10'2" x 10'3" Calculated Area: 104 sq. ft Included: Yes