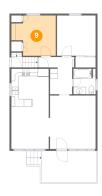

#### Floor 2 - Primary Bedroom

Max Dimensions: 12'1" x 10'11" Calculated Area: 112 sq. ft Included: Yes Heated: Yes Finished: Yes Enclosed: Yes Contiguous: Yes Permitted: Yes Wet space: No Addition: No Conversion: No