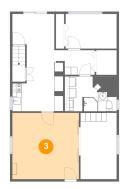

#### **Floor 1** - Recreation Room

Max Dimensions: 14'7" x 14'6" Calculated Area: 212 sq. ft Included: Yes Heated: Yes Finished: Yes Enclosed: Yes Contiguous: Yes Permitted: Yes Wet space: No Addition: No Conversion: No