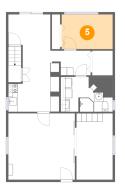

# 5 Floor 1 - Bedroom

Max Dimensions: 11'2" x 7'7" Calculated Area: 85 sq. ft Included: Yes