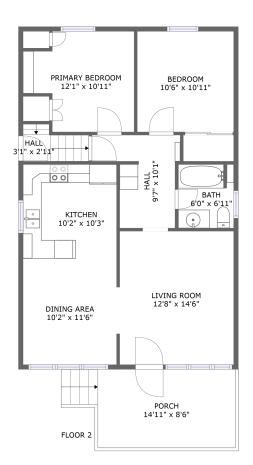

## **Room dimensions**

Floor 2

Total:887sqft Excluded: 127sqft

| #  |                 | Max Dimensions | sqft       | Included |
|----|-----------------|----------------|------------|----------|
| 8  | Porch           | 14'11" x 8'6"  | 127 sq. ft | No       |
| 9  | Primary Bedroom | 12'1" x 10'11" | 112 sq. ft | Yes      |
| 10 | Bath            | 6'0" x 6'11"   | 41 sq. ft  | Yes      |
| 11 | Bedroom         | 10'6" x 10'11" | 114 sq. ft | Yes      |
| 12 | Hall            | 9'7" x 10'1"   | 70 sq. ft  | Yes      |
| 13 | Hall            | 3'1" x 2'11"   | 24 sq. ft  | Yes      |
| 14 | Kitchen         | 10'2" x 10'3"  | 104 sq. ft | Yes      |
| 15 | Living Room     | 12'8" x 14'6"  | 181 sq. ft | Yes      |
| 16 | Dining Area     | 10'2" x 11'6"  | 117 sq. ft | Yes      |

Max Dimensions: 14'11" x 8'6" Calculated Area: 127 sq. ft Included: No

#### Floor 2 - Primary Bedroom

Max Dimensions: 12'1" x 10'11" Calculated Area: 112 sq. ft Included: Yes Heated: Yes Finished: Yes Enclosed: Yes Contiguous: Yes Permitted: Yes Wet space: No Addition: No Conversion: No

Max Dimensions: 6'0" x 6'11" Calculated Area: 41 sq. ft Included: Yes Heated: Yes Finished: Yes Enclosed: Yes Contiguous: Yes Permitted: Yes Wet space: Yes Addition: No Conversion: No

# 0 Floor 2 - Bedroom

Max Dimensions: 10'6" x 10'11" Calculated Area: 114 sq. ft Included: Yes

Max Dimensions: 9'7" x 10'1" Calculated Area: 70 sq. ft Included: Yes Heated: Yes Finished: Yes Enclosed: Yes Contiguous: Yes Permitted: Yes Wet space: No Addition: No Conversion: No

Max Dimensions: 3'1" x 2'11" Calculated Area: 24 sq. ft Included: Yes Heated: Yes Finished: Yes Enclosed: Yes Contiguous: Yes Permitted: Yes Wet space: No Addition: No Conversion: No

Max Dimensions: 10'2" x 10'3" Calculated Area: 104 sq. ft Included: Yes

Max Dimensions: 12'8" x 14'6" Calculated Area: 181 sq. ft Included: Yes Heated: Yes Finished: Yes Enclosed: Yes Contiguous: Yes Permitted: Yes Wet space: No Addition: No Conversion: No

Max Dimensions: 10'2" x 11'6" Calculated Area: 117 sq. ft Included: Yes