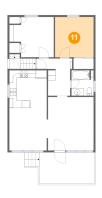

# 0 Floor 2 - Bedroom

Max Dimensions: 10'6" x 10'11" Calculated Area: 114 sq. ft Included: Yes

Max Dimensions: 9'7" x 10'1" Calculated Area: 70 sq. ft Included: Yes Heated: Yes Finished: Yes Enclosed: Yes Contiguous: Yes Permitted: Yes Wet space: No Addition: No Conversion: No