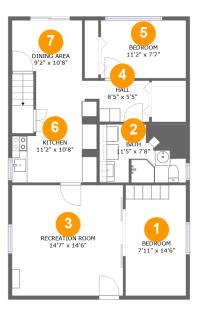

## **Room dimensions**

Floor 1

Total:888sqft Excluded: 0sqft

| # |                 | Max Dimensions | sqft       | Included |
|---|-----------------|----------------|------------|----------|
| 1 | Bedroom         | 7'11" x 14'6"  | 115 sq. ft | Yes      |
| 2 | Bath            | 11'5" x 7'8"   | 83 sq. ft  | Yes      |
| 3 | Recreation Room | 14'7" x 14'6"  | 212 sq. ft | Yes      |
| 4 | Hall            | 8'5" x 5'5"    | 40 sq. ft  | Yes      |
| 5 | Bedroom         | 11'2" x 7'7"   | 85 sq. ft  | Yes      |
| 6 | Kitchen         | 11'2" x 10'8"  | 105 sq. ft | Yes      |
| 7 | Dining Area     | 9'2" x 10'8"   | 87 sq. ft  | Yes      |

#### Floor 1 - Bedroom 1)

Max Dimensions: 7'11" x 14'6" Calculated Area: 115 sq. ft Included: Yes

Heated: Yes Finished: Yes Enclosed: Yes Contiguous: Yes Permitted: Yes Wet space: No Addition: No Conversion: No

#### 🝳 Floor 1 - Bath

Max Dimensions: 11'5" x 7'8" Calculated Area: 83 sq. ft Included: Yes

#### **Floor 1** - Recreation Room

Max Dimensions: 14'7" x 14'6" Calculated Area: 212 sq. ft Included: Yes Heated: Yes Finished: Yes Enclosed: Yes Contiguous: Yes Permitted: Yes Wet space: No Addition: No Conversion: No

Max Dimensions: 8'5" x 5'5" Calculated Area: 40 sq. ft Included: Yes Heated: Yes Finished: Yes Enclosed: Yes Contiguous: Yes Permitted: Yes Wet space: No Addition: No Conversion: No

# 5 Floor 1 - Bedroom

Max Dimensions: 11'2" x 7'7" Calculated Area: 85 sq. ft Included: Yes

#### 5 Floor 1 - Kitchen

Max Dimensions: 11'2" x 10'8" Calculated Area: 105 sq. ft Included: Yes Heated: Yes Finished: Yes Enclosed: Yes Contiguous: Yes Permitted: Yes Wet space: No Addition: No Conversion: No

#### Floor 1 - Dining Area

Max Dimensions: 9'2" x 10'8" Calculated Area: 87 sq. ft Included: Yes Heated: Yes Finished: Yes Enclosed: Yes Contiguous: Yes Permitted: Yes Wet space: No Addition: No Conversion: No