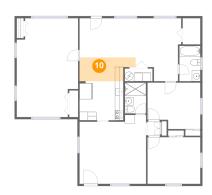

#### Floor 1 - Breakfast Nook

**Dimensions:** 13'3" x 5'7"

Area: 65 sq. ft

Counted as Living Area:

Yes

Heated: Yes Finished: Yes Enclosed: Yes Contiguous:

Yes

Permitted: Yes Wet Space: No Addition: No Conversion: No