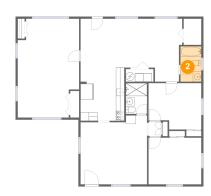

### 2 Floor 1 - Bath

Dimensions: 4'11" x 8'4"

Area: 41 sq. ft

Counted as Living Area:

Yes

Heated: Yes Finished: Yes Enclosed: Yes Contiguous:

Yes