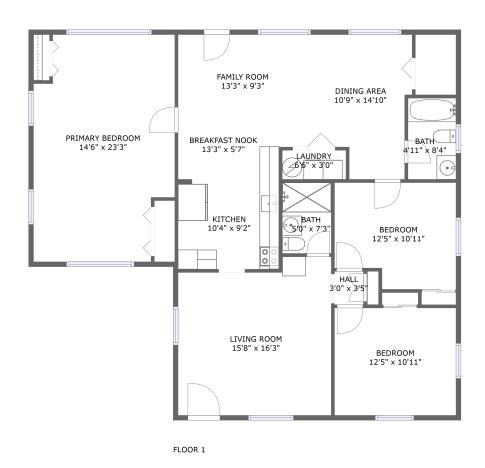

#### **Room Dimensions**

Floor 1 Total sqft: 1536 Living area: 1536

| #  | Room name       | Dimensions     | Area (sqft) | Counted as Living Area |
|----|-----------------|----------------|-------------|------------------------|
| 1  | Bath            | 5'0" x 7'3"    | 36 sq. ft   | Yes                    |
| 2  | Bath            | 4'11" x 8'4"   | 41 sq. ft   | Yes                    |
| 3  | Laundry         | 6'6" x 3'0"    | 19 sq. ft   | Yes                    |
| 4  | Hall            | 3'0" x 3'5"    | 10 sq. ft   | Yes                    |
| 5  | Living Room     | 15'8" x 16'3"  | 237 sq. ft  | Yes                    |
| 6  | Primary Bedroom | 14'6" x 23'3"  | 311 sq. ft  | Yes                    |
| 7  | Bedroom         | 12'5" x 10'11" | 125 sq. ft  | Yes                    |
| 8  | Kitchen         | 10'4" x 9'2"   | 94 sq. ft   | Yes                    |
| 9  | Dining Area     | 10'9" x 14'10" | 138 sq. ft  | Yes                    |
| 10 | Breakfast Nook  | 13'3" x 5'7"   | 65 sq. ft   | Yes                    |
| 11 | Bedroom         | 12'5" x 10'11" | 137 sq. ft  | Yes                    |

# 14075 Northwest 6th Avenue, North Miami, Miami-Dade County, Florida, United States,

| #  | Room name   | Dimensions   | Area (sqft) | Counted as Living Area |
|----|-------------|--------------|-------------|------------------------|
| 12 | Family Room | 13'3" x 9'3" | 122 sq. ft  | Yes                    |