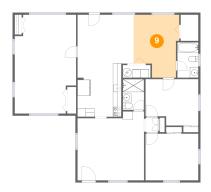

### 9 Floor 1 - Dining Area

Dimensions: 10'9" x 14'10"

Area: 138 sq. ft

Counted as Living Area:

Yes

Heated: Yes Finished: Yes Enclosed: Yes Contiguous:

Yes

Permitted: Yes Wet Space: No Addition: No Conversion: No