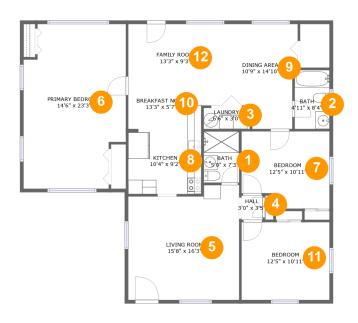

#### **Room Dimensions**

Floor 1 Total sqft: 1536 Living area: 1536

| #  | Room name       | Dimensions     | Area (sqft) | Counted as Living Area |
|----|-----------------|----------------|-------------|------------------------|
| 1  | Bath            | 5'0" x 7'3"    | 36 sq. ft   | Yes                    |
| 2  | Bath            | 4'11" x 8'4"   | 41 sq. ft   | Yes                    |
| 3  | Laundry         | 6'6" x 3'0"    | 19 sq. ft   | Yes                    |
| 4  | Hall            | 3'0" x 3'5"    | 10 sq. ft   | Yes                    |
| 5  | Living Room     | 15'8" x 16'3"  | 237 sq. ft  | Yes                    |
| 6  | Primary Bedroom | 14'6" x 23'3"  | 311 sq. ft  | Yes                    |
| 7  | Bedroom         | 12'5" x 10'11" | 125 sq. ft  | Yes                    |
| 8  | Kitchen         | 10'4" x 9'2"   | 94 sq. ft   | Yes                    |
| 9  | Dining Area     | 10'9" x 14'10" | 138 sq. ft  | Yes                    |
| 10 | Breakfast Nook  | 13'3" x 5'7"   | 65 sq. ft   | Yes                    |
| 11 | Bedroom         | 12'5" x 10'11" | 137 sq. ft  | Yes                    |

# 14075 Northwest 6th Avenue, North Miami, Miami-Dade County, Florida, United States,

| #  | Room name   | Dimensions   | Area (sqft) | Counted as Living Area |
|----|-------------|--------------|-------------|------------------------|
| 12 | Family Room | 13'3" x 9'3" | 122 sq. ft  | Yes                    |