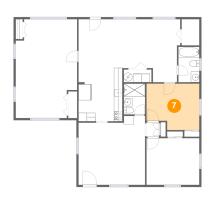

#### Floor 1 - Bedroom

Dimensions: 12'5" x 10'11"

**Area:** 125 sq. ft

**Counted as Living Area:** 

Yes

Heated: Yes Finished: Yes Enclosed: Yes Contiguous:

Yes

Permitted: Yes Wet Space: No Addition: No Conversion: No