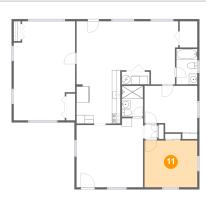

### Floor 1 - Bedroom

Dimensions: 12'5" x 10'11"

**Area:** 137 sq. ft

Counted as Living Area:

Yes

Heated: Yes Finished: Yes Enclosed: Yes Contiguous:

Yes