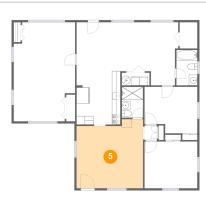

### 5 Floor 1 - Living Room

**Dimensions:** 15'8" x 16'3"

**Area:** 237 sq. ft

Counted as Living Area:

Yes

Heated: Yes Finished: Yes Enclosed: Yes Contiguous:

Yes