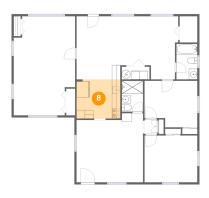

### Floor 1 - Kitchen

Dimensions: 10'4" x 9'2"

Area: 94 sq. ft

Counted as Living Area:

Yes

Heated: Yes Finished: Yes Enclosed: Yes Contiguous: Yes