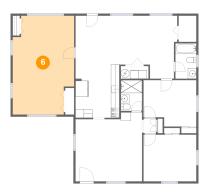

### 6 Floor 1 - Primary Bedroom

Dimensions: 14'6" x 23'3" Area: 311 sq. ft

Counted as Living Area:

Yes

Heated: Yes Finished: Yes Enclosed: Yes Contiguous:

Yes

Permitted: Yes Wet Space: No Addition: No Conversion: No