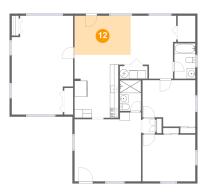

## Floor 1 - Family Room

Dimensions: 13'3" x 9'3" Area: 122 sq. ft Counted as Living Area:

" x 9'3" Heated: Yes Finished: Yes g Area: Enclosed: Yes Contiguous:

Yes