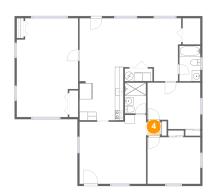

### 4 Floor 1 - Hall

**Dimensions:** 3'0" x 3'5"

Area: 10 sq. ft

Counted as Living Area:

Yes

Heated: Yes Finished: Yes Enclosed: Yes

**Contiguous:** 

Yes

Permitted: Yes Wet Space: No Addition: No Conversion: No