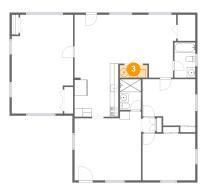

## Floor 1 - Laundry

**Dimensions:** 6'6" x 3'0"

Area: 19 sq. ft

Counted as Living Area:

Yes

Heated: Yes Finished: Yes Enclosed: Yes Contiguous:

Yes

Permitted: Yes Wet Space: No Addition: No Conversion: No