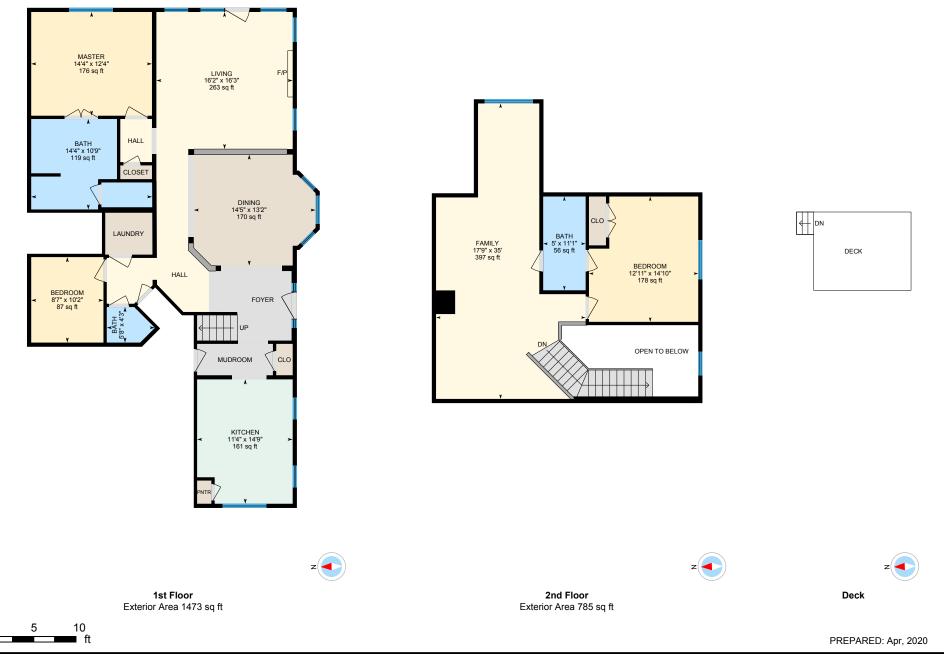

# 1 Miller's Joist, Plymouth, MA

1st Floor Total Exterior Area 1473 sq ft

Total Interior Area 1366 sq ft

White regions are excluded from total floor area. All room dimensions and floor areas must be considered approximate and are subject to independent verification. For method of measurement please see https://youriguide.com/measure/.

# 1 Miller's Joist, Plymouth, MA

PREPARED: Apr, 2020

White regions are excluded from total floor area. All room dimensions and floor areas must be considered approximate and are subject to independent verification. For method of measurement please see https://youriguide.com/measure/.

# 1 Miller's Joist, Plymouth, MA

Deck

z

PREPARED: Apr, 2020

#### **1ST FLOOR**

Bath: 14'4" x 10'9" | 119 sq ft Bath: 5'8" x 4'3" | 19 sq ft Bedroom: 8'7" x 10'2" | 87 sq ft Dining: 14'5" x 13'2" | 170 sq ft Kitchen: 11'4" x 14'9" | 161 sq ft Living: 16'2" x 16'3" | 263 sq ft Master: 14'4" x 12'4" | 176 sq ft

## 2ND FLOOR

Bath: 5' x 11'1" | 56 sq ft Bedroom: 12'11" x 14'10" | 178 sq ft Family: 17'9" x 35' | 397 sq ft

#### **1ST FLOOR**

Interior Area: 1366 sq ft Perimeter Wall Length: 215 ft Perimeter Wall Thickness: 6.0 in Exterior Area: 1473 sq ft

## 2ND FLOOR

Interior Area: 718 sq ft Excluded Area: 96 sq ft Perimeter Wall Length: 134 ft Perimeter Wall Thickness: 6.0 in Exterior Area: 785 sq ft

## DECK

All space is excluded FRONT OF HOME All space is excluded