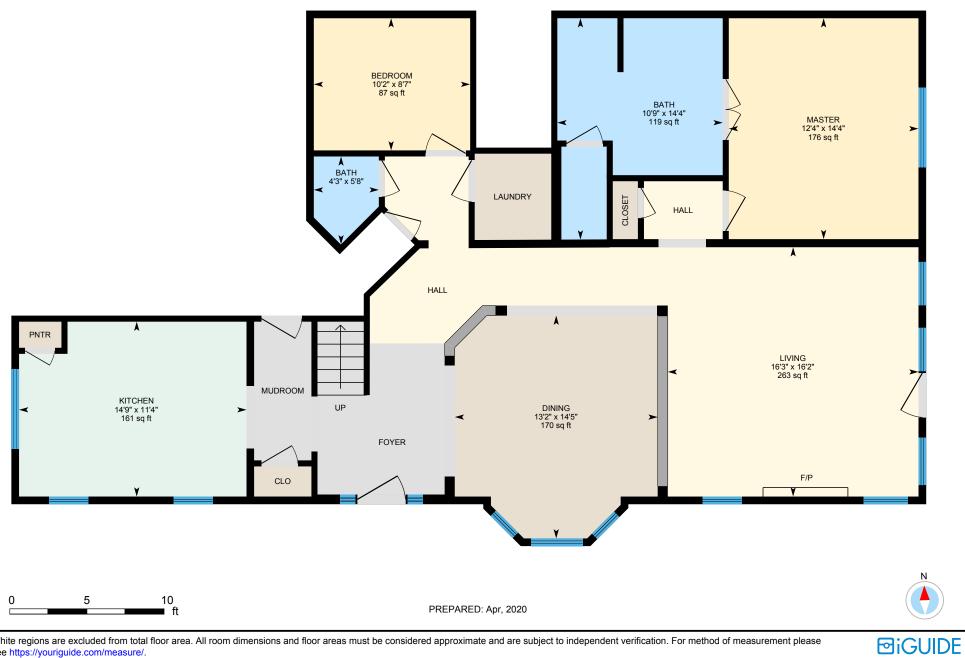

# 1 Miller's Joist, Plymouth, MA

1st Floor Total Exterior Area 1473 sq ft

Total Interior Area 1366 sq ft

White regions are excluded from total floor area. All room dimensions and floor areas must be considered approximate and are subject to independent verification. For method of measurement please see https://youriguide.com/measure/.

#### **1ST FLOOR**

Bath: 14'4" x 10'9" | 119 sq ft Bath: 5'8" x 4'3" | 19 sq ft Bedroom: 8'7" x 10'2" | 87 sq ft Dining: 14'5" x 13'2" | 170 sq ft Kitchen: 11'4" x 14'9" | 161 sq ft Living: 16'2" x 16'3" | 263 sq ft Master: 14'4" x 12'4" | 176 sq ft

#### **1ST FLOOR**

Interior Area: 1366 sq ft Perimeter Wall Length: 215 ft Perimeter Wall Thickness: 6.0 in Exterior Area: 1473 sq ft