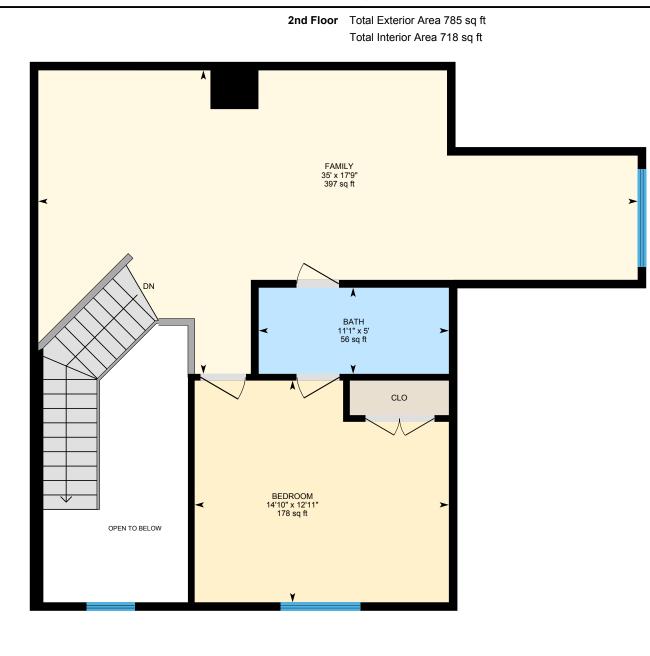

## 2ND FLOOR

Bath: 5' x 11'1" | 56 sq ft Bedroom: 12'11" x 14'10" | 178 sq ft Family: 17'9" x 35' | 397 sq ft

## 2ND FLOOR

Interior Area: 718 sq ft Excluded Area: 96 sq ft Perimeter Wall Length: 134 ft Perimeter Wall Thickness: 6.0 in Exterior Area: 785 sq ft