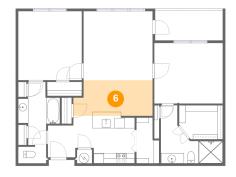

#### Floor 1 - Dining Area

Dimensions: 15'6" x 6'11" Area: 102 sq. ft Counted as Living Area: Yes Heated: Yes Finished: Yes Enclosed: Yes Contiguous: Yes Permitted: Yes Wet Space: No Addition: No Conversion: No