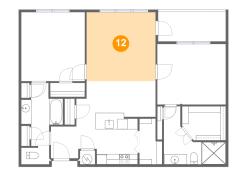

#### Floor 1 - Living Room

Dimensions: 13'6" x 13'6" Area: 183 sq. ft Counted as Living Area: Yes Heated: Yes Finished: Yes Enclosed: Yes Contiguous: Yes Permitted: Yes Wet Space: No Addition: No Conversion: No