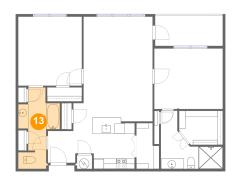

# 追 Floor 1 - Bath

Dimensions: 8'2" x 15'11" Area: 85 sq. ft Counted as Living Area: Yes Heated: Yes Finished: Yes Enclosed: Yes Contiguous: Yes Permitted: Yes Wet Space: Yes Addition: No Conversion: No