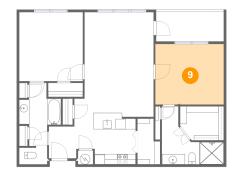

#### Floor 1 - Primary Bedroom

Dimensions: 13'5" x 11'10" Area: 159 sq. ft Counted as Living Area: Yes

Heated: Yes Finished: Yes Enclosed: Yes Contiguous: Yes Permitted: Yes Wet Space: No Addition: No Conversion: No