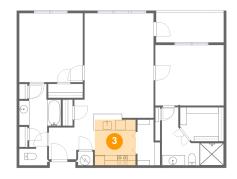

#### Floor 1 - Kitchen

Dimensions: 8'0" x 8'11" Area: 72 sq. ft Counted as Living Area: Yes

Heated: Yes Finished: Yes Enclosed: Yes Contiguous: Yes Permitted: Yes Wet Space: No Addition: No Conversion: No