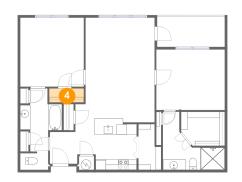

#### Floor 1 - W.i.c.

Dimensions: 6'9" x 2'9" Area: 19 sq. ft Counted as Living Area: Yes Heated: Yes Finished: Yes Enclosed: Yes Contiguous: Yes Permitted: Yes Wet Space: No Addition: No Conversion: No