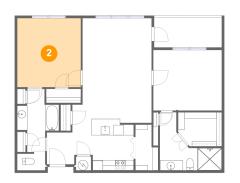

#### ² Floor 1 - Bedroom

Dimensions: 12'5" x 13'6" Area: 168 sq. ft Counted as Living Area: Yes

Heated: Yes Finished: Yes Enclosed: Yes Contiguous: Yes Permitted: Yes Wet Space: No Addition: No Conversion: No