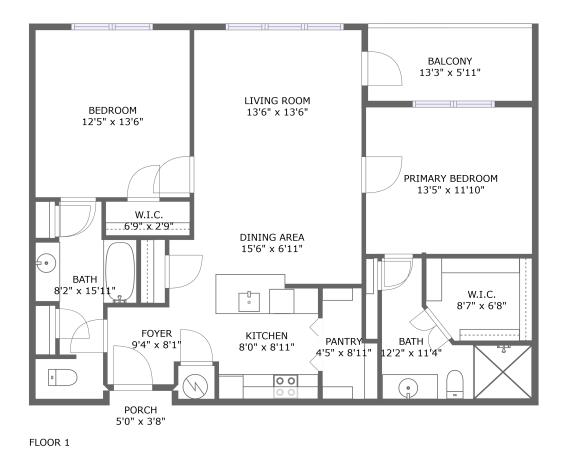

## **Room Dimensions**

Floor 1

**Total sqft:** 1200

Living area: 1104

Powered by

| #  | Room name       | Dimensions     | Area (sqft) | Counted as Living Area |
|----|-----------------|----------------|-------------|------------------------|
| 1  | Foyer           | 9'4" x 8'1"    | 59 sq. ft   | Yes                    |
| 2  | Bedroom         | 12'5" x 13'6"  | 168 sq. ft  | Yes                    |
| 3  | Kitchen         | 8'0" x 8'11"   | 72 sq. ft   | Yes                    |
| 4  | W.i.c.          | 6'9" x 2'9"    | 19 sq. ft   | Yes                    |
| 5  | Porch           | 5'0" x 3'8"    | 18 sq. ft   | No                     |
| 6  | Dining Area     | 15'6" x 6'11"  | 102 sq. ft  | Yes                    |
| 7  | Pantry          | 4'5" x 8'11"   | 34 sq. ft   | Yes                    |
| 8  | Bath            | 12'2" x 11'4"  | 79 sq. ft   | Yes                    |
| 9  | Primary Bedroom | 13'5" x 11'10" | 159 sq. ft  | Yes                    |
| 10 | Balcony         | 13'3" x 5'11"  | 78 sq. ft   | No                     |
| 11 | W.i.c.          | 8'7" x 6'8"    | 54 sq. ft   | Yes                    |

Scan captured on Wed, 10 Jul 2024 21:07:13 GMT

Information is calculated by CubiCasa technology; deemed highly reliable but not guaranteed.

| #  | Room name   | Dimensions    | Area (sqft) | Counted as Living Area |
|----|-------------|---------------|-------------|------------------------|
| 12 | Living Room | 13'6" x 13'6" | 183 sq. ft  | Yes                    |
| 13 | Bath        | 8'2" x 15'11" | 85 sq. ft   | Yes                    |