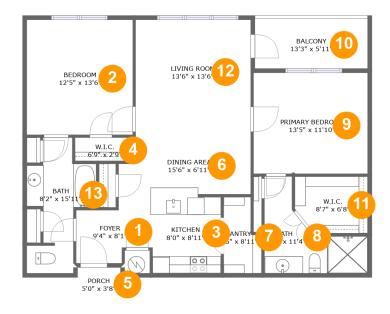

## **Room Dimensions**

Floor 1

**Total sqft:** 1200

Living area: 1104

Powered by

| #  | Room name       | Dimensions     | Area (sqft) | Counted as Living Area |
|----|-----------------|----------------|-------------|------------------------|
| 1  | Foyer           | 9'4" x 8'1"    | 59 sq. ft   | Yes                    |
| 2  | Bedroom         | 12'5" x 13'6"  | 168 sq. ft  | Yes                    |
| 3  | Kitchen         | 8'0" x 8'11"   | 72 sq. ft   | Yes                    |
| 4  | W.i.c.          | 6'9" x 2'9"    | 19 sq. ft   | Yes                    |
| 5  | Porch           | 5'0" x 3'8"    | 18 sq. ft   | No                     |
| 6  | Dining Area     | 15'6" x 6'11"  | 102 sq. ft  | Yes                    |
| 7  | Pantry          | 4'5" x 8'11"   | 34 sq. ft   | Yes                    |
| 8  | Bath            | 12'2" x 11'4"  | 79 sq. ft   | Yes                    |
| 9  | Primary Bedroom | 13'5" x 11'10" | 159 sq. ft  | Yes                    |
| 10 | Balcony         | 13'3" x 5'11"  | 78 sq. ft   | No                     |
| 11 | W.i.c.          | 8'7" x 6'8"    | 54 sq. ft   | Yes                    |

Scan captured on Wed, 10 Jul 2024 21:07:13 GMT

Information is calculated by CubiCasa technology; deemed highly reliable but not guaranteed.

| #  | Room name   | Dimensions    | Area (sqft) | Counted as Living Area |
|----|-------------|---------------|-------------|------------------------|
| 12 | Living Room | 13'6" x 13'6" | 183 sq. ft  | Yes                    |
| 13 | Bath        | 8'2" x 15'11" | 85 sq. ft   | Yes                    |