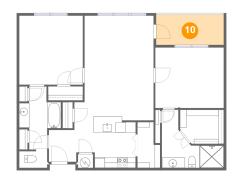

# Floor 1 - Balcony

Dimensions: 13'3" x 5'11" Area: 78 sq. ft Counted as Living Area: No Heated: No Finished: Yes Enclosed: No Contiguous: Yes Permitted: Yes Wet Space: No Addition: No Conversion: No