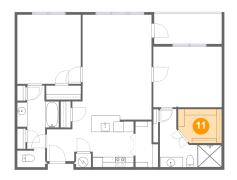

# \rm **Floor 1 -** W.i.c.

Dimensions: 8'7" x 6'8" Area: 54 sq. ft Counted as Living Area: Yes Heated: Yes Finished: Yes Enclosed: Yes Contiguous: Yes Permitted: Yes Wet Space: No Addition: No Conversion: No