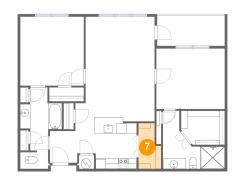

#### Floor 1 - Pantry

Dimensions: 4'5" x 8'11" Area: 34 sq. ft Counted as Living Area: Yes Heated: Yes Finished: Yes Enclosed: Yes Contiguous: Yes Permitted: Yes Wet Space: No Addition: No Conversion: No