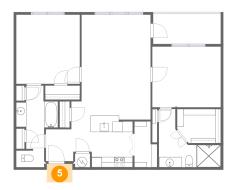

# 5 Floor 1 - Porch

Dimensions: 5'0" x 3'8" Area: 18 sq. ft Counted as Living Area: No Heated: No Finished: Yes Enclosed: No Contiguous: Yes Permitted: Yes Wet Space: No Addition: No Conversion: No

Scan captured on Wed, 10 Jul 2024 21:07:13 GMT Information is calculated by CubiCasa technology; deemed highly reliable but not guaranteed.