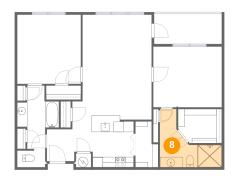

# **Floor 1 -** Bath

Dimensions: 12'2" x 11'4" Area: 79 sq. ft Counted as Living Area: Yes Heated: Yes Finished: Yes Enclosed: Yes Contiguous: Yes Permitted: Yes Wet Space: Yes Addition: No Conversion: No