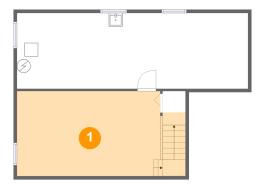

## Floor 1 - Recreation Room

Dimensions: 20'2" x 12'7"

**Area:** 301 sq. ft

Counted as living area: No

Heated: Yes Finished: Yes Enclosed: Yes Contiguous: No Permitted: Yes Wet space: No Addition: No Conversion: No