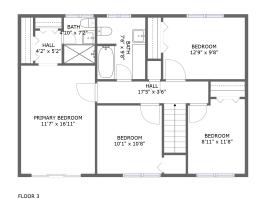

#### **Room dimensions**

Floor 3 Total sqft: 915 Living area: 915

| #  |                 | Dimensions     | sqft       | Counted as living area |
|----|-----------------|----------------|------------|------------------------|
| 10 | Bedroom         | 10'1" x 10'8"  | 108 sq. ft | Yes                    |
| 11 | Primary Bedroom | 11'7" x 16'11" | 196 sq. ft | Yes                    |
| 12 | Bedroom         | 8'11" x 11'8"  | 100 sq. ft | Yes                    |
| 13 | Hall            | 4'2" x 5'2"    | 21 sq. ft  | Yes                    |
| 14 | Hall            | 17'5" x 3'6"   | 86 sq. ft  | Yes                    |
| 15 | Bedroom         | 12'9" x 9'8"   | 123 sq. ft | Yes                    |
| 16 | Bath            | 7'6" x 9'8"    | 72 sq. ft  | Yes                    |
| 17 | Bath            | 4'10" x 7'2"   | 35 sq. ft  | Yes                    |

#### Floor 3 - Bedroom

Dimensions: 10'1" x 10'8"

Area: 108 sq. ft

Counted as living area: Yes

Heated: Yes Finished: Yes Enclosed: Yes Contiguous: Yes Permitted: Yes Wet space: No Addition: No Conversion: No

## Floor 3 - Primary Bedroom

Dimensions: 11'7" x 16'11"

Area: 196 sq. ft

Counted as living area: Yes

Heated: Yes Finished: Yes Enclosed: Yes Contiguous: Yes Permitted: Yes Wet space: No Addition: No Conversion: No

## Ploor 3 - Bedroom

Dimensions: 8'11" x 11'8"

**Area:** 100 sq. ft

Counted as living area: Yes

Heated: Yes Finished: Yes Enclosed: Yes Contiguous: Yes Permitted: Yes Wet space: No Addition: No Conversion: No

## Floor 3 - Hall

**Dimensions:** 4'2" x 5'2"

Area: 21 sq. ft

Counted as living area: Yes

Heated: Yes Finished: Yes Enclosed: Yes Contiguous: Yes Permitted: Yes Wet space: No Addition: No Conversion: No

### 4 Floor 3 - Hall

**Dimensions:** 17'5" x 3'6"

Area: 86 sq. ft

Counted as living area: Yes

Heated: Yes Finished: Yes Enclosed: Yes Contiguous: Yes Permitted: Yes Wet space: No Addition: No Conversion: No

## 6 Floor 3 - Bedroom

Dimensions: 12'9" x 9'8" Area: 123 sq. ft

Counted as living area: Yes

Heated: Yes Finished: Yes Enclosed: Yes Contiguous: Yes Permitted: Yes Wet space: No Addition: No Conversion: No

### Floor 3 - Bath

Dimensions: 7'6" x 9'8"

Area: 72 sq. ft

Counted as living area: Yes

Heated: Yes Finished: Yes Enclosed: Yes Contiguous: Yes Permitted: Yes Wet space: Yes Addition: No Conversion: No

### Floor 3 - Bath

**Dimensions:** 4'10" x 7'2"

Area: 35 sq. ft

Counted as living area: Yes

Heated: Yes Finished: Yes Enclosed: Yes Contiguous: Yes Permitted: Yes Wet space: Yes Addition: No Conversion: No