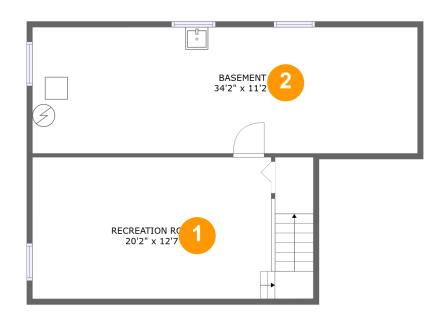

#### **Room dimensions**

Floor 1 Total sqft: 763 Living area: 0

| # |                 | Dimensions    | sqft       | Counted as living area |
|---|-----------------|---------------|------------|------------------------|
| 1 | Recreation Room | 20'2" x 12'7" | 301 sq. ft | No                     |
| 2 | Basement        | 34'2" x 11'2" | 382 sq. ft | No                     |

## Floor 1 - Recreation Room

Dimensions: 20'2" x 12'7"

**Area:** 301 sq. ft

Counted as living area: No

Heated: Yes Finished: Yes Enclosed: Yes Contiguous: No Permitted: Yes Wet space: No Addition: No Conversion: No

#### Floor 1 - Basement

Dimensions: 34'2" x 11'2"

Area: 382 sq. ft

Counted as living area: No

Heated: No Finished: No Enclosed: Yes Contiguous: Yes Permitted: Yes Wet space: No Addition: No Conversion: No