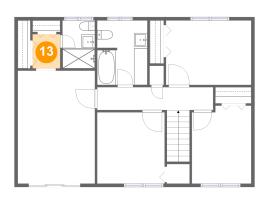

## Floor 3 - Hall

**Dimensions:** 4'2" x 5'2"

Area: 21 sq. ft

Counted as living area: Yes

Heated: Yes Finished: Yes Enclosed: Yes Contiguous: Yes Permitted: Yes Wet space: No Addition: No Conversion: No