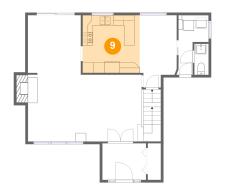

#### **Room dimensions**

Floor 3 Total sqft: 915 Living area: 915

| #  |                 | Dimensions     | sqft       | Counted as living area |
|----|-----------------|----------------|------------|------------------------|
| 10 | Bedroom         | 10'1" x 10'8"  | 108 sq. ft | Yes                    |
| 11 | Primary Bedroom | 11'7" x 16'11" | 196 sq. ft | Yes                    |
| 12 | Bedroom         | 8'11" x 11'8"  | 100 sq. ft | Yes                    |
| 13 | Hall            | 4'2" x 5'2"    | 21 sq. ft  | Yes                    |
| 14 | Hall            | 17'5" x 3'6"   | 86 sq. ft  | Yes                    |
| 15 | Bedroom         | 12'9" x 9'8"   | 123 sq. ft | Yes                    |
| 16 | Bath            | 7'6" x 9'8"    | 72 sq. ft  | Yes                    |
| 17 | Bath            | 4'10" x 7'2"   | 35 sq. ft  | Yes                    |

## Floor 3 - Primary Bedroom

Dimensions: 11'7" x 16'11"

Area: 196 sq. ft

Counted as living area: Yes

Heated: Yes Finished: Yes Enclosed: Yes Contiguous: Yes Permitted: Yes Wet space: No Addition: No Conversion: No