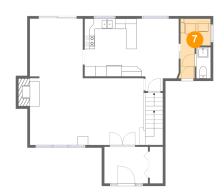

## Floor 2 - Laundry

Dimensions: 5'10" x 11'6"

Area: 48 sq. ft

Counted as living area: Yes

Heated: Yes Finished: Yes Enclosed: Yes Contiguous: Yes Permitted: Yes Wet space: No Addition: No Conversion: No

Heated: Yes