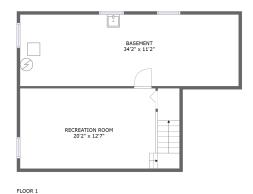

#### **Room dimensions**

Floor 1 Total sqft: 763 Living area: 0

| # |                 | Dimensions    | sqft       | Counted as living area |
|---|-----------------|---------------|------------|------------------------|
| 1 | Recreation Room | 20'2" x 12'7" | 301 sq. ft | No                     |
| 2 | Basement        | 34'2" x 11'2" | 382 sq. ft | No                     |

## Floor 1 - Recreation Room

Dimensions: 20'2" x 12'7"

**Area:** 301 sq. ft

Counted as living area: No

Heated: Yes Finished: Yes Enclosed: Yes Contiguous: No Permitted: Yes Wet space: No Addition: No Conversion: No

#### Floor 1 - Basement

Dimensions: 34'2" x 11'2"

Area: 382 sq. ft

Counted as living area: No

Heated: No Finished: No Enclosed: Yes Contiguous: Yes Permitted: Yes Wet space: No Addition: No Conversion: No