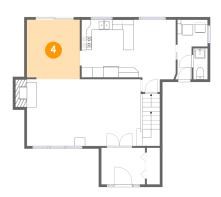

### 4 Floor 3 - Hall

**Dimensions:** 17'5" x 3'6"

Area: 86 sq. ft

Counted as living area: Yes

Heated: Yes Finished: Yes Enclosed: Yes Contiguous: Yes Permitted: Yes Wet space: No Addition: No Conversion: No