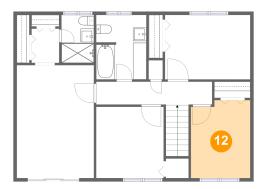

#### **Room dimensions**

Floor 3 Total sqft: 915 Living area: 915

| #  |                 | Dimensions     | sqft       | Counted as living area |
|----|-----------------|----------------|------------|------------------------|
| 10 | Bedroom         | 10'1" x 10'8"  | 108 sq. ft | Yes                    |
| 11 | Primary Bedroom | 11'7" x 16'11" | 196 sq. ft | Yes                    |
| 12 | Bedroom         | 8'11" x 11'8"  | 100 sq. ft | Yes                    |
| 13 | Hall            | 4'2" x 5'2"    | 21 sq. ft  | Yes                    |
| 14 | Hall            | 17'5" x 3'6"   | 86 sq. ft  | Yes                    |
| 15 | Bedroom         | 12'9" x 9'8"   | 123 sq. ft | Yes                    |
| 16 | Bath            | 7'6" x 9'8"    | 72 sq. ft  | Yes                    |
| 17 | Bath            | 4'10" x 7'2"   | 35 sq. ft  | Yes                    |

## 6 Floor 3 - Bedroom

Dimensions: 12'9" x 9'8" Area: 123 sq. ft

Counted as living area: Yes

Heated: Yes Finished: Yes Enclosed: Yes Contiguous: Yes Permitted: Yes Wet space: No Addition: No Conversion: No