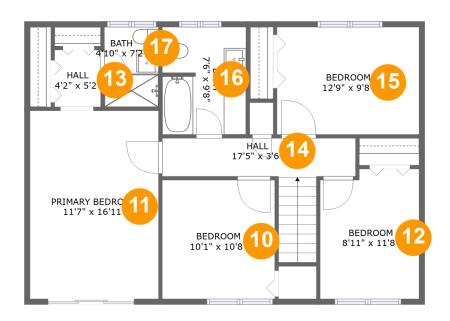

#### **Room dimensions**

Floor 3 Total sqft: 915 Living area: 915

| #  |                 | Dimensions     | sqft       | Counted as living area |
|----|-----------------|----------------|------------|------------------------|
| 10 | Bedroom         | 10'1" x 10'8"  | 108 sq. ft | Yes                    |
| 11 | Primary Bedroom | 11'7" x 16'11" | 196 sq. ft | Yes                    |
| 12 | Bedroom         | 8'11" x 11'8"  | 100 sq. ft | Yes                    |
| 13 | Hall            | 4'2" x 5'2"    | 21 sq. ft  | Yes                    |
| 14 | Hall            | 17'5" x 3'6"   | 86 sq. ft  | Yes                    |
| 15 | Bedroom         | 12'9" x 9'8"   | 123 sq. ft | Yes                    |
| 16 | Bath            | 7'6" x 9'8"    | 72 sq. ft  | Yes                    |
| 17 | Bath            | 4'10" x 7'2"   | 35 sq. ft  | Yes                    |

#### Floor 3 - Bedroom

Dimensions: 10'1" x 10'8"

Area: 108 sq. ft

Counted as living area: Yes

Heated: Yes Finished: Yes Enclosed: Yes Contiguous: Yes Permitted: Yes Wet space: No Addition: No Conversion: No

## Floor 3 - Primary Bedroom

Dimensions: 11'7" x 16'11"

Area: 196 sq. ft

Counted as living area: Yes

Heated: Yes Finished: Yes Enclosed: Yes Contiguous: Yes Permitted: Yes Wet space: No Addition: No Conversion: No

## Ploor 3 - Bedroom

Dimensions: 8'11" x 11'8"

**Area:** 100 sq. ft

Counted as living area: Yes

Heated: Yes Finished: Yes Enclosed: Yes Contiguous: Yes Permitted: Yes Wet space: No Addition: No Conversion: No

## Floor 3 - Hall

**Dimensions:** 4'2" x 5'2"

Area: 21 sq. ft

Counted as living area: Yes

Heated: Yes Finished: Yes Enclosed: Yes Contiguous: Yes Permitted: Yes Wet space: No Addition: No Conversion: No

### 4 Floor 3 - Hall

**Dimensions:** 17'5" x 3'6"

Area: 86 sq. ft

Counted as living area: Yes

Heated: Yes Finished: Yes Enclosed: Yes Contiguous: Yes Permitted: Yes Wet space: No Addition: No Conversion: No

## 6 Floor 3 - Bedroom

Dimensions: 12'9" x 9'8" Area: 123 sq. ft

Counted as living area: Yes

Heated: Yes Finished: Yes Enclosed: Yes Contiguous: Yes Permitted: Yes Wet space: No Addition: No Conversion: No

### Floor 3 - Bath

Dimensions: 7'6" x 9'8"

Area: 72 sq. ft

Counted as living area: Yes

Heated: Yes Finished: Yes Enclosed: Yes Contiguous: Yes Permitted: Yes Wet space: Yes Addition: No Conversion: No

### Floor 3 - Bath

**Dimensions:** 4'10" x 7'2"

Area: 35 sq. ft

Counted as living area: Yes

Heated: Yes Finished: Yes Enclosed: Yes Contiguous: Yes Permitted: Yes Wet space: Yes Addition: No Conversion: No