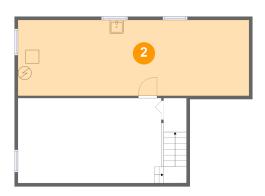

## 5 Floor 2 - Living Room

Dimensions: 22'0" x 12'11"

Area: 334 sq. ft

Counted as living area: Yes

Heated: Yes Finished: Yes Enclosed: Yes Contiguous: Yes Permitted: Yes Wet space: No Addition: No Conversion: No