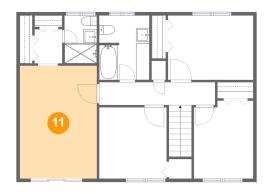

#### **Room dimensions**

Floor 3 Total sqft: 915 Living area: 915

| #  |                 | Dimensions     | sqft       | Counted as living area |
|----|-----------------|----------------|------------|------------------------|
| 10 | Bedroom         | 10'1" x 10'8"  | 108 sq. ft | Yes                    |
| 11 | Primary Bedroom | 11'7" x 16'11" | 196 sq. ft | Yes                    |
| 12 | Bedroom         | 8'11" x 11'8"  | 100 sq. ft | Yes                    |
| 13 | Hall            | 4'2" x 5'2"    | 21 sq. ft  | Yes                    |
| 14 | Hall            | 17'5" x 3'6"   | 86 sq. ft  | Yes                    |
| 15 | Bedroom         | 12'9" x 9'8"   | 123 sq. ft | Yes                    |
| 16 | Bath            | 7'6" x 9'8"    | 72 sq. ft  | Yes                    |
| 17 | Bath            | 4'10" x 7'2"   | 35 sq. ft  | Yes                    |

## Ploor 3 - Bedroom

Dimensions: 8'11" x 11'8"

**Area:** 100 sq. ft

Counted as living area: Yes

Heated: Yes Finished: Yes Enclosed: Yes Contiguous: Yes Permitted: Yes Wet space: No Addition: No Conversion: No