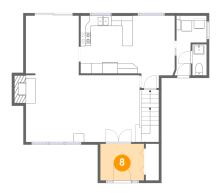

## Floor 2 - Foyer

Dimensions: 8'6" x 7'1"

Area: 60 sq. ft

Counted as living area: Yes

Finished: Yes Enclosed: Yes Contiguous: Yes Permitted: Yes Wet space: No Addition: No Conversion: No