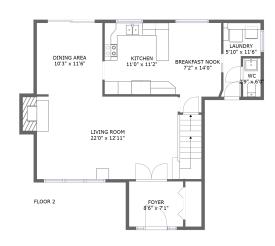

#### **Room dimensions**

Floor 2 Total sqft: 901 Living area: 887

| # |                | Dimensions     | sqft       | Counted as living area |
|---|----------------|----------------|------------|------------------------|
| 3 | Breakfast Nook | 7'2" x 14'0"   | 91 sq. ft  | Yes                    |
| 4 | Dining Area    | 10'3" x 11'6"  | 117 sq. ft | Yes                    |
| 5 | Living Room    | 22'0" x 12'11" | 334 sq. ft | Yes                    |
| 6 | WC             | 2'9" x 6'0"    | 17 sq. ft  | Yes                    |
| 7 | Laundry        | 5'10" x 11'6"  | 48 sq. ft  | Yes                    |
| 8 | Foyer          | 8'6" x 7'1"    | 60 sq. ft  | Yes                    |
| 9 | Kitchen        | 11'0" x 11'2"  | 123 sq. ft | Yes                    |

### Floor 2 - Breakfast Nook

Dimensions: 7'2" x 14'0"

Area: 91 sq. ft

Counted as living area: Yes

Heated: Yes Finished: Yes Enclosed: Yes Contiguous: Yes Permitted: Yes Wet space: No Addition: No Conversion: No

## Floor 2 - Dining Area

**Dimensions**: 10'3" x 11'6"

Area: 117 sq. ft

Counted as living area: Yes

Heated: Yes Finished: Yes Enclosed: Yes Contiguous: Yes Permitted: Yes Wet space: No Addition: No Conversion: No

## 5 Floor 2 - Living Room

Dimensions: 22'0" x 12'11"

Area: 334 sq. ft

Counted as living area: Yes

Heated: Yes Finished: Yes Enclosed: Yes Contiguous: Yes Permitted: Yes Wet space: No Addition: No Conversion: No

Floor 2 - WC

Dimensions: 2'9" x 6'0"

Area: 17 sq. ft

Counted as living area: Yes

Heated: Yes Finished: Yes Enclosed: Yes Contiguous: Yes Permitted: Yes Wet space: Yes Addition: No Conversion: No

## Floor 2 - Laundry

Dimensions: 5'10" x 11'6"

Area: 48 sq. ft

Counted as living area: Yes

Heated: Yes Finished: Yes Enclosed: Yes Contiguous: Yes Permitted: Yes Wet space: No Addition: No Conversion: No

Heated: Yes

## Floor 2 - Foyer

Dimensions: 8'6" x 7'1"

Area: 60 sq. ft

Counted as living area: Yes

Finished: Yes Enclosed: Yes Contiguous: Yes Permitted: Yes Wet space: No Addition: No Conversion: No

## Floor 2 - Kitchen

Dimensions: 11'0" x 11'2"

Area: 123 sq. ft

Counted as living area: Yes

Heated: Yes Finished: Yes Enclosed: Yes Contiguous: Yes Permitted: Yes Wet space: No Addition: No Conversion: No