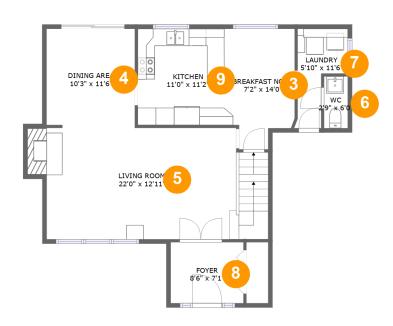

#### **Room dimensions**

Floor 2 Total sqft: 901 Living area: 887

| # |                | Dimensions     | sqft       | Counted as living area |
|---|----------------|----------------|------------|------------------------|
| 3 | Breakfast Nook | 7'2" x 14'0"   | 91 sq. ft  | Yes                    |
| 4 | Dining Area    | 10'3" x 11'6"  | 117 sq. ft | Yes                    |
| 5 | Living Room    | 22'0" x 12'11" | 334 sq. ft | Yes                    |
| 6 | WC             | 2'9" x 6'0"    | 17 sq. ft  | Yes                    |
| 7 | Laundry        | 5'10" x 11'6"  | 48 sq. ft  | Yes                    |
| 8 | Foyer          | 8'6" x 7'1"    | 60 sq. ft  | Yes                    |
| 9 | Kitchen        | 11'0" x 11'2"  | 123 sq. ft | Yes                    |

### Floor 2 - Breakfast Nook

Dimensions: 7'2" x 14'0"

Area: 91 sq. ft

Counted as living area: Yes

Heated: Yes Finished: Yes Enclosed: Yes Contiguous: Yes Permitted: Yes Wet space: No Addition: No Conversion: No

## Floor 2 - Dining Area

**Dimensions**: 10'3" x 11'6"

Area: 117 sq. ft

Counted as living area: Yes

Heated: Yes Finished: Yes Enclosed: Yes Contiguous: Yes Permitted: Yes Wet space: No Addition: No Conversion: No

## 5 Floor 2 - Living Room

Dimensions: 22'0" x 12'11"

Area: 334 sq. ft

Counted as living area: Yes

Heated: Yes Finished: Yes Enclosed: Yes Contiguous: Yes Permitted: Yes Wet space: No Addition: No Conversion: No

Floor 2 - WC

Dimensions: 2'9" x 6'0"

Area: 17 sq. ft

Counted as living area: Yes

Heated: Yes Finished: Yes Enclosed: Yes Contiguous: Yes Permitted: Yes Wet space: Yes Addition: No Conversion: No

## Floor 2 - Laundry

Dimensions: 5'10" x 11'6"

Area: 48 sq. ft

Counted as living area: Yes

Heated: Yes Finished: Yes Enclosed: Yes Contiguous: Yes Permitted: Yes Wet space: No Addition: No Conversion: No

Heated: Yes

## Floor 2 - Foyer

Dimensions: 8'6" x 7'1"

Area: 60 sq. ft

Counted as living area: Yes

Finished: Yes Enclosed: Yes Contiguous: Yes Permitted: Yes Wet space: No Addition: No Conversion: No

## Floor 2 - Kitchen

Dimensions: 11'0" x 11'2"

Area: 123 sq. ft

Counted as living area: Yes

Heated: Yes Finished: Yes Enclosed: Yes Contiguous: Yes Permitted: Yes Wet space: No Addition: No Conversion: No