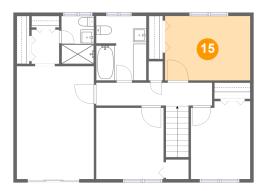

## 6 Floor 3 - Bedroom

Dimensions: 12'9" x 9'8" Area: 123 sq. ft

Counted as living area: Yes

Heated: Yes Finished: Yes Enclosed: Yes Contiguous: Yes Permitted: Yes Wet space: No Addition: No Conversion: No