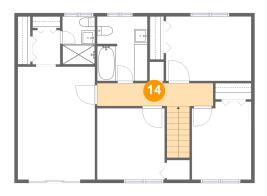

### 4 Floor 3 - Hall

**Dimensions:** 17'5" x 3'6"

Area: 86 sq. ft

Counted as living area: Yes

Heated: Yes Finished: Yes Enclosed: Yes Contiguous: Yes Permitted: Yes Wet space: No Addition: No Conversion: No