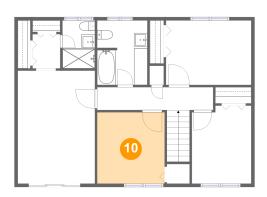

#### **Room dimensions**

Floor 3 Total sqft: 915 Living area: 915

| #  |                 | Dimensions     | sqft       | Counted as living area |
|----|-----------------|----------------|------------|------------------------|
| 10 | Bedroom         | 10'1" x 10'8"  | 108 sq. ft | Yes                    |
| 11 | Primary Bedroom | 11'7" x 16'11" | 196 sq. ft | Yes                    |
| 12 | Bedroom         | 8'11" x 11'8"  | 100 sq. ft | Yes                    |
| 13 | Hall            | 4'2" x 5'2"    | 21 sq. ft  | Yes                    |
| 14 | Hall            | 17'5" x 3'6"   | 86 sq. ft  | Yes                    |
| 15 | Bedroom         | 12'9" x 9'8"   | 123 sq. ft | Yes                    |
| 16 | Bath            | 7'6" x 9'8"    | 72 sq. ft  | Yes                    |
| 17 | Bath            | 4'10" x 7'2"   | 35 sq. ft  | Yes                    |

#### Floor 3 - Bedroom

Dimensions: 10'1" x 10'8"

Area: 108 sq. ft

Counted as living area: Yes

Heated: Yes Finished: Yes Enclosed: Yes Contiguous: Yes Permitted: Yes Wet space: No Addition: No Conversion: No