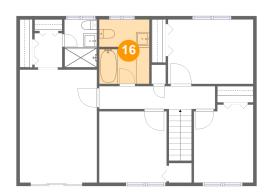

### Floor 3 - Bath

Dimensions: 7'6" x 9'8"

Area: 72 sq. ft

Counted as living area: Yes

Heated: Yes Finished: Yes Enclosed: Yes Contiguous: Yes Permitted: Yes Wet space: Yes Addition: No Conversion: No