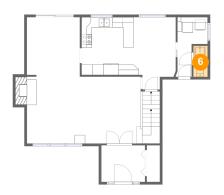

Floor 2 - WC

Dimensions: 2'9" x 6'0"

Area: 17 sq. ft

Counted as living area: Yes

Heated: Yes Finished: Yes Enclosed: Yes Contiguous: Yes Permitted: Yes Wet space: Yes Addition: No Conversion: No