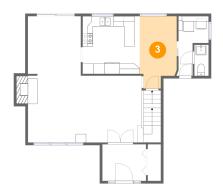

### 4 Floor 3 - Hall

**Dimensions:** 17'5" x 3'6"

Area: 86 sq. ft

Counted as living area: Yes

Heated: Yes Finished: Yes Enclosed: Yes Contiguous: Yes Permitted: Yes Wet space: No Addition: No Conversion: No