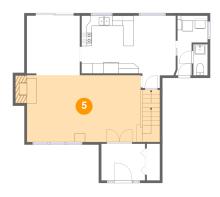

## 5 Floor 2 - Living Room

Dimensions: 22'0" x 12'11"

Area: 334 sq. ft

Counted as living area: Yes

Heated: Yes Finished: Yes Enclosed: Yes Contiguous: Yes Permitted: Yes Wet space: No Addition: No Conversion: No