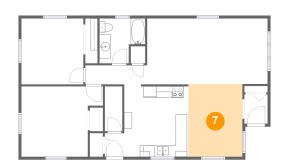

### Floor 1 - Dining Area

**Dimensions:** 9'7" x 12'10"

**Area**: 122 sq. ft

**Counted as Living Area:** 

Yes

Heated: Yes Finished: Yes Enclosed: Yes Contiguous:

Yes

Permitted: Yes Wet Space: No Addition: No Conversion: No