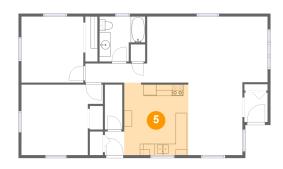

### 5 Floor 1 - Kitchen

Dimensions: 11'3" x 12'9"

Area: 141 sq. ft

Counted as Living Area:

Yes

Heated: Yes Finished: Yes Enclosed: Yes Contiguous:

Yes

6 Floor 1 - Living Room