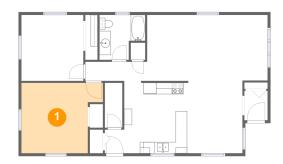

### Floor 1 - Primary Bedroom

Dimensions: 14'4" x 12'4" Area: 154 sq. ft Counted as Living Area: Yes

Finished: Yes Enclosed: Yes Contiguous: Yes

Permitted: Yes Wet Space: No Addition: No Conversion: No

Heated: Yes