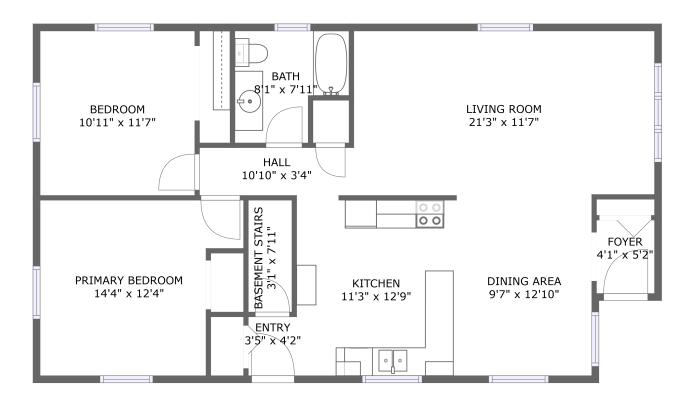

FLOOR 1

#### **Room Dimensions**

Floor 1 Total sqft: 1098 Living area: 1074

| #  | Room name       | Dimensions     | Area (sqft) | Counted as Living Area |
|----|-----------------|----------------|-------------|------------------------|
| 1  | Primary Bedroom | 14'4" x 12'4"  | 154 sq. ft  | Yes                    |
| 2  | Entry           | 3'5" x 4'2"    | 14 sq. ft   | Yes                    |
| 3  | Foyer           | 4'1" x 5'2"    | 21 sq. ft   | Yes                    |
| 4  | Basement Stairs | 3'1" x 7'11"   | 24 sq. ft   | No                     |
| 5  | Kitchen         | 11'3" x 12'9"  | 141 sq. ft  | Yes                    |
| 6  | Living Room     | 21'3" x 11'7"  | 246 sq. ft  | Yes                    |
| 7  | Dining Area     | 9'7" x 12'10"  | 122 sq. ft  | Yes                    |
| 8  | Hall            | 10'10" x 3'4"  | 37 sq. ft   | Yes                    |
| 9  | Bath            | 8'1" x 7'11"   | 54 sq. ft   | Yes                    |
| 10 | Bedroom         | 10'11" x 11'7" | 127 sq. ft  | Yes                    |