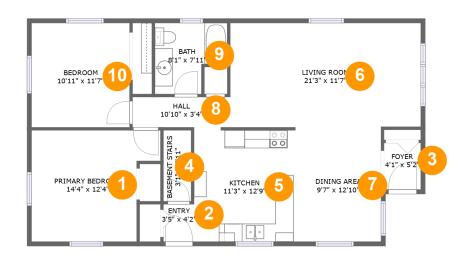

#### **Room Dimensions**

Floor 1 Total sqft: 1098 Living area: 1074

| #  | Room name       | Dimensions     | Area (sqft) | Counted as Living Area |
|----|-----------------|----------------|-------------|------------------------|
| 1  | Primary Bedroom | 14'4" x 12'4"  | 154 sq. ft  | Yes                    |
| 2  | Entry           | 3'5" x 4'2"    | 14 sq. ft   | Yes                    |
| 3  | Foyer           | 4'1" x 5'2"    | 21 sq. ft   | Yes                    |
| 4  | Basement Stairs | 3'1" x 7'11"   | 24 sq. ft   | No                     |
| 5  | Kitchen         | 11'3" x 12'9"  | 141 sq. ft  | Yes                    |
| 6  | Living Room     | 21'3" x 11'7"  | 246 sq. ft  | Yes                    |
| 7  | Dining Area     | 9'7" x 12'10"  | 122 sq. ft  | Yes                    |
| 8  | Hall            | 10'10" x 3'4"  | 37 sq. ft   | Yes                    |
| 9  | Bath            | 8'1" x 7'11"   | 54 sq. ft   | Yes                    |
| 10 | Bedroom         | 10'11" x 11'7" | 127 sq. ft  | Yes                    |