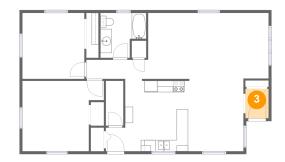

### Floor 1 - Entry

**Dimensions:** 3'5" x 4'2" Area: 14 sq. ft

Counted as Living Area:

Yes

Heated: Yes Finished: Yes Enclosed: Yes **Contiguous:** 

Yes

3 Floor 1 - Foyer

Dimensions: 4'1" x 5'2"

Area: 21 sq. ft

Counted as Living Area

Counted as Living Area:

Yes

Heated: Yes Finished: Yes Enclosed: Yes Contiguous:

Yes

Permitted: Yes Wet Space: No Addition: No Conversion: No