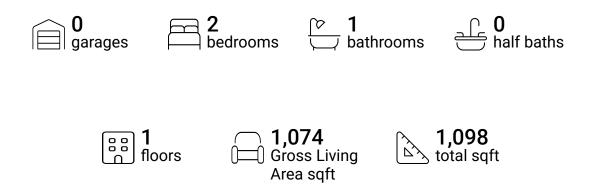

FLOOR 1

#### **Property Summary**







#### **Room Dimensions**

Floor 1 Total sqft: 1098 Living area: 1074

| #  | Room name       | Dimensions     | Area (sqft) | Counted as Living Area |
|----|-----------------|----------------|-------------|------------------------|
| 1  | Primary Bedroom | 14'4" x 12'4"  | 154 sq. ft  | Yes                    |
| 2  | Entry           | 3'5" x 4'2"    | 14 sq. ft   | Yes                    |
| 3  | Foyer           | 4'1" x 5'2"    | 21 sq. ft   | Yes                    |
| 4  | Basement Stairs | 3'1" x 7'11"   | 24 sq. ft   | No                     |
| 5  | Kitchen         | 11'3" x 12'9"  | 141 sq. ft  | Yes                    |
| 6  | Living Room     | 21'3" x 11'7"  | 246 sq. ft  | Yes                    |
| 7  | Dining Area     | 9'7" x 12'10"  | 122 sq. ft  | Yes