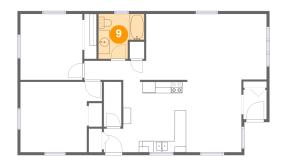

#### Floor 1 - Hall

Dimensions: 10'10" x 3'4"

Area: 37 sq. ft

Counted as Living Area:

Yes

Heated: Yes Finished: Yes Enclosed: Yes Contiguous:

Yes

Floor 1 - Bath

Dimensions: 8'1" x 7'11" Area: 54 sq. ft

Counted as Living Area:

Yes

Heated: Yes Finished: Yes Enclosed: Yes Contiguous:

Yes

Permitted: Yes Wet Space: Yes Addition: No Conversion: No