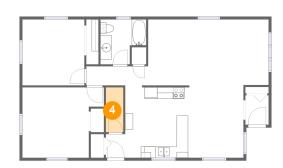

### 4 Floor 1 - Basement Stairs

Dimensions: 3'1" x 7'11"

Area: 24 sq. ft

Counted as Living Area: No

Heated: No Finished: Yes Enclosed: Yes Contiguous: Yes Permitted: Yes Wet Space: No Addition: No Conversion: No