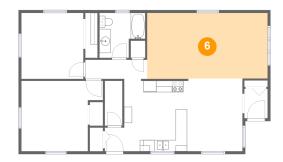

### 5 Floor 1 - Kitchen

Dimensions: 11'3" x 12'9"

Area: 141 sq. ft

Counted as Living Area:

Yes

Heated: Yes Finished: Yes Enclosed: Yes Contiguous:

Yes

6 Floor 1 - Living Room

**Dimensions:** 21'3" x 11'7" **Area:** 246 sq. ft

Counted as Living Area:

Yes

Heated: Yes Finished: Yes Enclosed: Yes Contiguous:

Yes

Permitted: Yes Wet Space: No Addition: No Conversion: No