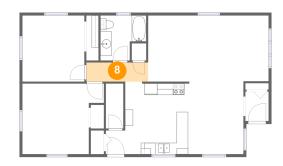

#### Floor 1 - Hall

Dimensions: 10'10" x 3'4"

Area: 37 sq. ft

Counted as Living Area:

Yes

Heated: Yes Finished: Yes Enclosed: Yes Contiguous:

Yes

Floor 1 - Bath