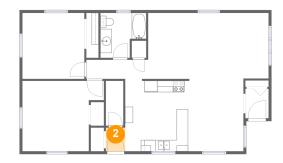

### Floor 1 - Entry

**Dimensions:** 3'5" x 4'2" Area: 14 sq. ft

Counted as Living Area:

Yes

Heated: Yes Finished: Yes Enclosed: Yes **Contiguous:** 

Yes

3 Floor 1 - Foyer

Dimensions: 4'1" x 5'2"