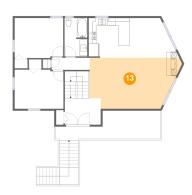

# Floor 2 - Living Room

Dimensions: 22'7" x 13'5"

**Area:** 283 sq. ft

Counted as Living Area:

Yes

Heated: Yes Finished: Yes Enclosed: Yes

Contiguous:

Yes

Permitted: Yes Wet Space: No Addition: No Conversion: No