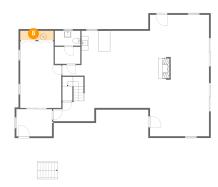

## 2 Floor 1 - Wc

**Dimensions:** 7'7" x 4'5"

Area: 33 sq. ft

Counted as Living Area:

Yes

Heated: Yes Finished: Yes Enclosed: Yes Contiguous:

Yes

**Dimensions**: 8'5" x 10'1" **Area**: 85 sq. ft