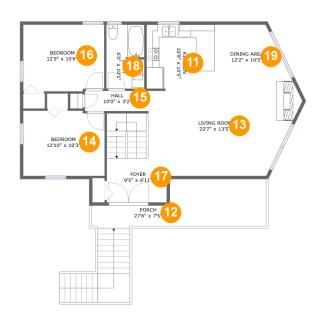

#### **Room Dimensions**

Floor 2 Total sqft: 1360 Living area: 1096

| #  | Room name   | Dimensions     | Area (sqft) | Counted as Living Area |
|----|-------------|----------------|-------------|------------------------|
| 11 | Kitchen     | 10'9" x 10'5"  | 111 sq. ft  | Yes                    |
| 12 | Porch       | 27'6" x 7'5"   | 264 sq. ft  | No                     |
| 13 | Living Room | 22'7" x 13'5"  | 283 sq. ft  | Yes                    |
| 14 | Bedroom     | 12'10" x 10'3" | 130 sq. ft  | Yes                    |
| 15 | Hall        | 10'0" x 3'2"   | 32 sq. ft   | Yes                    |
| 16 | Bedroom     | 12'9" x 10'6"  | 133 sq. ft  | Yes                    |
| 17 | Foyer       | 9'5" x 6'11"   | 112 sq. ft  | Yes                    |
| 18 | Bath        | 6'0" x 10'1"   | 60 sq. ft   | Yes                    |
| 19 | Dining Area | 12'2" x 10'5"  | 110 sq. ft  | Yes                    |

## Floor 2 - Kitchen

Dimensions: 10'9" x 10'5"

**Area:** 111 sq. ft

Counted as Living Area:

Yes

Heated: Yes Finished: Yes Enclosed: Yes Contiguous:

Yes

Dimensions: 27'6" x 7'5"

Area: 264 sq. ft

Counted as Living Area: No

Heated: No Finished: Yes Enclosed: No Contiguous: Yes Permitted: Yes Wet Space: No Addition: No Conversion: No

# Floor 2 - Living Room

Dimensions: 22'7" x 13'5"

**Area:** 283 sq. ft

Counted as Living Area:

Yes

Heated: Yes Finished: Yes Enclosed: Yes

Contiguous:

Yes

## Floor 2 - Bedroom

Dimensions: 12'10" x 10'3"

Area: 130 sq. ft

Counted as Living Area:

Yes

Heated: Yes Finished: Yes Enclosed: Yes Contiguous:

Yes

#### Floor 2 - Hall

Dimensions: 10'0" x 3'2"

Area: 32 sq. ft

**Counted as Living Area:** 

Yes

Heated: Yes Finished: Yes Enclosed: Yes Contiguous:

Yes

Permitted: Yes Wet Space: No Addition: No Conversion: No

#### 10 Floor 2 - Bedroom

Dimensions: 12'9" x 10'6"

**Area**: 133 sq. ft

Counted as Living Area:

Yes

Heated: Yes Finished: Yes Enclosed: Yes

Contiguous:

Yes

# Floor 2 - Foyer

**Dimensions**: 9'5" x 6'11"

**Area:** 112 sq. ft

Counted as Living Area:

Yes

Heated: Yes Finished: Yes Enclosed: Yes Contiguous:

Yes

## Floor 2 - Bath

Dimensions: 6'0" x 10'1" Area: 60 sq. ft

Counted as Living Area: Yes

Finished: Yes Enclosed: Yes **Contiguous:** 

Yes

Permitted: Yes Wet Space: Yes Addition: No Conversion: No

Heated: Yes

# 🤨 **Floor 2 -** Dining Area

Dimensions: 12'2" x 10'5"

Area: 110 sq. ft

Counted as Living Area:

Yes

Heated: Yes Finished: Yes Enclosed: Yes Contiguous:

Yes

Permitted: Yes Wet Space: No Addition: No Conversion: No.