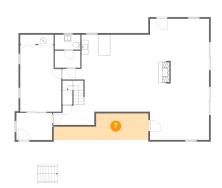

### 7 Floor 1 - Covered Patio

Dimensions: 27'11" x 7'10"

**Area:** 171 sq. ft

Counted as Living Area: No

Heated: No Finished: Yes Enclosed: No Contiguous: Yes Permitted: Yes Wet Space: No Addition: No Conversion: No