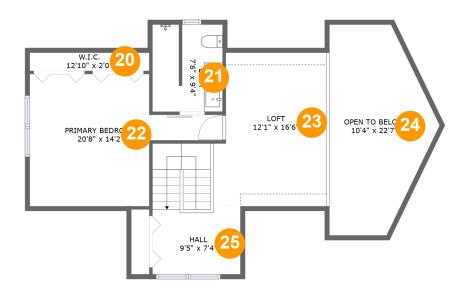

#### **Room Dimensions**

Floor 3 Total sqft: 917 Living area: 629

| #  | Room name       | Dimensions    | Area (sqft) | Counted as Living Area |
|----|-----------------|---------------|-------------|------------------------|
| 20 | W.i.c.          | 12'10" x 2'0" | 25 sq. ft   | Yes                    |
| 21 | Bath            | 7'6" x 9'4"   | 68 sq. ft   | Yes                    |
| 22 | Primary Bedroom | 20'8" x 14'2" | 186 sq. ft  | Yes                    |
| 23 | Loft            | 12'1" x 16'6" | 167 sq. ft  | Yes                    |
| 24 | Open To Below   | 10'4" x 22'7" | 206 sq. ft  | No                     |
| 25 | Hall            | 9'5" x 7'4"   | 111 sq. ft  | Yes                    |

## Floor 3 - W.i.c.

Dimensions: 12'10" x 2'0"

Area: 25 sq. ft

Counted as Living Area:

Yes

Heated: Yes Finished: Yes Enclosed: Yes Contiguous:

Yes

Dimensions: 7'6" x 9'4"

Area: 68 sq. ft

Counted as Living Area:

Yes

Heated: Yes Finished: Yes Enclosed: Yes **Contiguous:** 

Yes

Permitted: Yes Wet Space: Yes Addition: No Conversion: No

## ² Floor 3 - Primary Bedroom

Dimensions: 20'8" x 14'2"

Area: 186 sq. ft

Counted as Living Area:

Yes

Heated: Yes Finished: Yes Enclosed: Yes Contiguous:

Yes

Permitted: Yes Wet Space: No Addition: No Conversion: No.

#### Floor 3 - Loft

Dimensions: 12'1" x 16'6"

**Area:** 167 sq. ft

Counted as Living Area:

Yes

Heated: Yes Finished: Yes Enclosed: Yes Contiguous:

Yes

### Floor 3 - Open To Below

Dimensions: 10'4" x 22'7"

Area: 206 sq. ft

Counted as Living Area: No

Heated: No Finished: No Enclosed: No Contiguous: Yes Permitted: No Wet Space: No Addition: No Conversion: No

#### Floor 3 - Hall

**Dimensions:** 9'5" x 7'4"

**Area:** 111 sq. ft

Counted as Living Area:

Yes

Heated: Yes Finished: Yes Enclosed: Yes Contiguous:

Yes