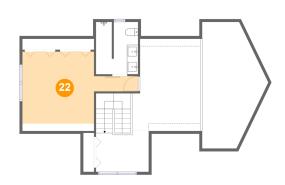

#### Floor 3 - Loft

Dimensions: 12'1" x 16'6"

**Area:** 167 sq. ft

Counted as Living Area:

Yes

Heated: Yes Finished: Yes Enclosed: Yes Contiguous:

Yes