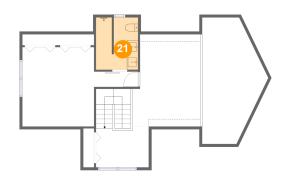

## ² Floor 3 - Primary Bedroom

Dimensions: 20'8" x 14'2"

Area: 186 sq. ft

Counted as Living Area:

Yes

Heated: Yes Finished: Yes Enclosed: Yes Contiguous:

Yes

Permitted: Yes Wet Space: No Addition: No Conversion: No.