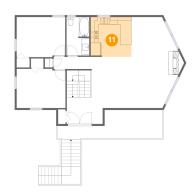

## Floor 2 - Kitchen

Dimensions: 10'9" x 10'5"

**Area:** 111 sq. ft

Counted as Living Area:

Yes

Heated: Yes Finished: Yes Enclosed: Yes Contiguous:

Yes

Dimensions: 27'6" x 7'5"

Area: 264 sq. ft

Counted as Living Area: No

Heated: No Finished: Yes Enclosed: No Contiguous: Yes Permitted: Yes Wet Space: No Addition: No Conversion: No