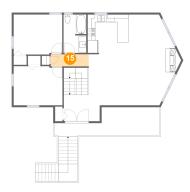

#### Floor 2 - Hall

Dimensions: 10'0" x 3'2"

Area: 32 sq. ft

**Counted as Living Area:** 

Yes

Heated: Yes Finished: Yes Enclosed: Yes Contiguous:

Yes

Permitted: Yes Wet Space: No Addition: No Conversion: No