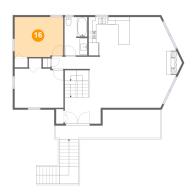

#### 10 Floor 2 - Bedroom

Dimensions: 12'9" x 10'6"

**Area**: 133 sq. ft

Counted as Living Area:

Yes

Heated: Yes Finished: Yes Enclosed: Yes

Contiguous:

Yes

Permitted: Yes Wet Space: No Addition: No Conversion: No