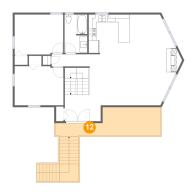

## Floor 2 - Kitchen

Dimensions: 10'9" x 10'5"

**Area:** 111 sq. ft

Counted as Living Area:

Yes

Heated: Yes Finished: Yes Enclosed: Yes Contiguous:

Yes

Dimensions: 27'6" x 7'5"

Area: 264 sq. ft

Counted as Living Area: No

Heated: No Finished: Yes Enclosed: No Contiguous: Yes Permitted: Yes Wet Space: No Addition: No Conversion: No