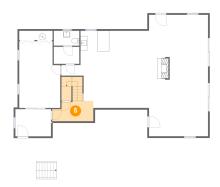

# 6 Floor 1 - Family Room

Dimensions: 43'4" x 35'9" Area: 1002 sq. ft Counted as Living Area: Heated: Yes Finished: Yes Enclosed: Yes Contiguous:

Yes

Permitted: Yes Wet Space: No Addition: No Conversion: No