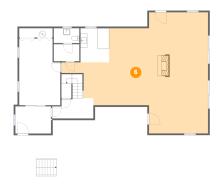

# 6 Floor 1 - Family Room

Dimensions: 43'4" x 35'9" Area: 1002 sq. ft Counted as Living Area: Heated: Yes Finished: Yes Enclosed: Yes Contiguous:

Yes

Permitted: Yes Wet Space: No Addition: No Conversion: No