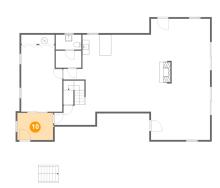

# Floor 1 - Entry

Dimensions: 10'6" x 8'0"

Area: 85 sq. ft

Counted as Living Area:

Yes

Heated: Yes Finished: Yes

Enclosed: Yes Contiguous:

Yes