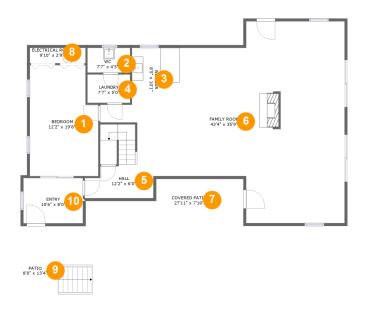

#### **Room Dimensions**

Floor 1 Total sqft: 2036 Living area: 1702

| #  | Room name       | Dimensions     | Area (sqft) | Counted as Living Area |
|----|-----------------|----------------|-------------|------------------------|
| 1  | Bedroom         | 12'2" x 19'8"  | 223 sq. ft  | Yes                    |
| 2  | Wc              | 7'7" x 4'5"    | 33 sq. ft   | Yes                    |
| 3  | Wet Bar         | 8'5" x 10'1"   | 85 sq. ft   | Yes                    |
| 4  | Laundry         | 7'7" x 5'0"    | 38 sq. ft   | Yes                    |
| 5  | Hall            | 12'2" x 6'0"   | 109 sq. ft  | Yes                    |
| 6  | Family Room     | 43'4" x 35'9"  | 1002 sq. ft | Yes                    |
| 7  | Covered Patio   | 27'11" x 7'10" | 171 sq. ft  | No                     |
| 8  | Electrical Room | 9'10" x 2'9"   | 27 sq. ft   | No                     |
| 9  | Patio           | 8'0" x 13'4"   | 129 sq. ft  | No                     |
| 10 | Entry           | 10'6" x 8'0"   | 85 sq. ft   | Yes                    |

## 1 - Bedroom

Dimensions: 12'2" x 19'8" Area: 223 sq. ft

Counted as Living Area:

Yes

Heated: Yes Finished: Yes Enclosed: Yes Contiguous:

Yes

Permitted: Yes Wet Space: No Addition: No Conversion: No

## 2 Floor 1 - Wc

**Dimensions:** 7'7" x 4'5"

Area: 33 sq. ft

Counted as Living Area:

Yes

Heated: Yes Finished: Yes Enclosed: Yes Contiguous:

Yes

**Dimensions**: 8'5" x 10'1" **Area**: 85 sq. ft

Counted as Living Area:

Yes

Heated: Yes Finished: Yes Enclosed: Yes Contiguous:

Yes

Permitted: Yes Wet Space: No Addition: No Conversion: No

# Floor 1 - Laundry

Dimensions: 7'7" x 5'0"

Area: 38 sq. ft

Counted as Living Area:

Yes

Heated: Yes Finished: Yes Enclosed: Yes

Contiguous:

Yes

## 5 Floor 1 - Hall

Dimensions: 12'2" x 6'0"

**Area:** 109 sq. ft

Counted as Living Area:

Yes

Heated: Yes Finished: Yes Enclosed: Yes Contiguous:

Yes

# 6 Floor 1 - Family Room

Dimensions: 43'4" x 35'9" Area: 1002 sq. ft Counted as Living Area: Heated: Yes Finished: Yes Enclosed: Yes Contiguous:

Yes

Permitted: Yes Wet Space: No Addition: No Conversion: No

### 7 Floor 1 - Covered Patio

Dimensions: 27'11" x 7'10"

**Area:** 171 sq. ft

Counted as Living Area: No

Heated: No Finished: Yes Enclosed: No Contiguous: Yes Permitted: Yes Wet Space: No Addition: No Conversion: No

### Floor 1 - Electrical Room

Dimensions: 9'10" x 2'9"

Area: 27 sq. ft

Counted as Living Area: No

Heated: No Finished: No Enclosed: Yes Contiguous: Yes Permitted: Yes Wet Space: No Addition: No Conversion: No

Dimensions: 8'0" x 13'4"

**Area:** 129 sq. ft

Counted as Living Area: No

Heated: No Finished: Yes Enclosed: No Contiguous: Yes Permitted: Yes Wet Space: No Addition: No Conversion: No

# Floor 1 - Entry

Dimensions: 10'6" x 8'0"

Area: 85 sq. ft

Counted as Living Area:

Yes

Heated: Yes Finished: Yes

Enclosed: Yes Contiguous:

Yes