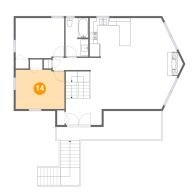

## Floor 2 - Bedroom

Dimensions: 12'10" x 10'3"

Area: 130 sq. ft

Counted as Living Area:

Yes

Heated: Yes Finished: Yes Enclosed: Yes Contiguous:

Yes