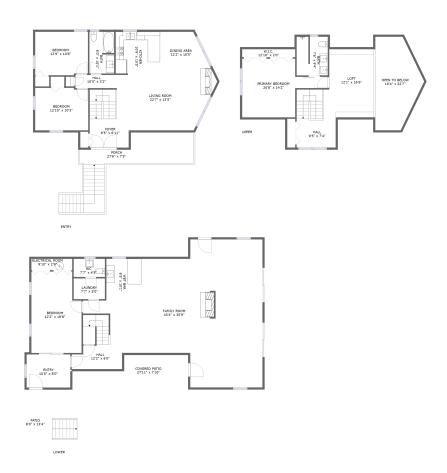

#### **Property Summary**

#### **Room Dimensions**

Floor 1 Total sqft: 2036 Living area: 1702

| #  | Room name       | Dimensions     | Area (sqft) | Counted as Living Area |
|----|-----------------|----------------|-------------|------------------------|
| 1  | Bedroom         | 12'2" x 19'8"  | 223 sq. ft  | Yes                    |
| 2  | Wc              | 7'7" x 4'5"    | 33 sq. ft   | Yes                    |
| 3  | Wet Bar         | 8'5" x 10'1"   | 85 sq. ft   | Yes                    |
| 4  | Laundry         | 7'7" x 5'0"    | 38 sq. ft   | Yes                    |
| 5  | Hall            | 12'2" x 6'0"   | 109 sq. ft  | Yes                    |
| 6  | Family Room     | 43'4" x 35'9"  | 1002 sq. ft | Yes                    |
| 7  | Covered Patio   | 27'11" x 7'10" | 171 sq. ft  | No                     |
| 8  | Electrical Room | 9'10" x 2'9"   | 27 sq. ft   | No                     |
| 9  | Patio           | 8'0" x 13'4"   | 129 sq. ft  | No                     |
| 10 | Entry           | 10'6" x 8'0"   | 85 sq. ft   | Yes                    |

#### **Room Dimensions**

Floor 2 Total sqft: 1360 Living area: 1096

| #  | Room name   | Dimensions     | Area (sqft) | Counted as Living Area |
|----|-------------|----------------|-------------|------------------------|
| 11 | Kitchen     | 10'9" x 10'5"  | 111 sq. ft  | Yes                    |
| 12 | Porch       | 27'6" x 7'5"   | 264 sq. ft  | No                     |
| 13 | Living Room | 22'7" x 13'5"  | 283 sq. ft  | Yes                    |
| 14 | Bedroom     | 12'10" x 10'3" | 130 sq. ft  | Yes                    |
| 15 | Hall        | 10'0" x 3'2"   | 32 sq. ft   | Yes                    |
| 16 | Bedroom     | 12'9" x 10'6"  | 133 sq. ft  | Yes                    |
| 17 | Foyer       | 9'5" x 6'11"   | 112 sq. ft  | Yes                    |
| 18 | Bath        | 6'0" x 10'1"   | 60 sq. ft   | Yes                    |
| 19 | Dining Area | 12'2" x 10'5"  | 110 sq. ft  | Yes                    |

#### **Room Dimensions**

Floor 3 Total sqft: 917 Living area: 629

| #  | Room name       | Dimensions    | Area (sqft) | Counted as Living Area |
|----|-----------------|---------------|-------------|------------------------|
| 20 | W.i.c.          | 12'10" x 2'0" | 25 sq. ft   | Yes                    |
| 21 | Bath            | 7'6" x 9'4"   | 68 sq. ft   | Yes                    |
| 22 | Primary Bedroom | 20'8" x 14'2" | 186 sq. ft  | Yes                    |
| 23 | Loft            | 12'1" x 16'6" | 167 sq. ft  | Yes                    |
| 24 | Open To Below   | 10'4" x 22'7" | 206 sq. ft  | No                     |
| 25 | Hall            | 9'5" x 7'4"   | 111 sq. ft  | Yes                    |