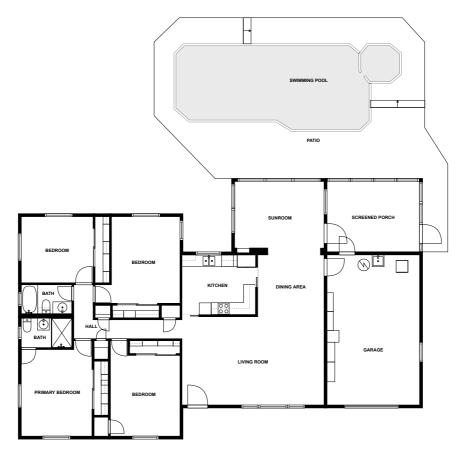

## Floor plan

fvm

SIZES AND DIMENSIONS ARE APPROXIMATE, ACTUAL MAY VARY

## **Appendix 1: Data sheet**

| Bedroom - 4                  | Bedroom - Master - 1 | Garage - 1          |
|------------------------------|----------------------|---------------------|
| Bath - 2                     | Outdoor - 2          | Outdoor - Porch - 1 |
| Outdoor - Porch - Screen - 1 | Outdoor - Patio - 1  | Hall - 1            |
| Room - 1                     | Room - Glass - 1     | SwimmingPool - 1    |
| Kitchen - 1                  | Dining - 1           | Dining - Open - 1   |
| LivingRoom - 1               |                      |                     |