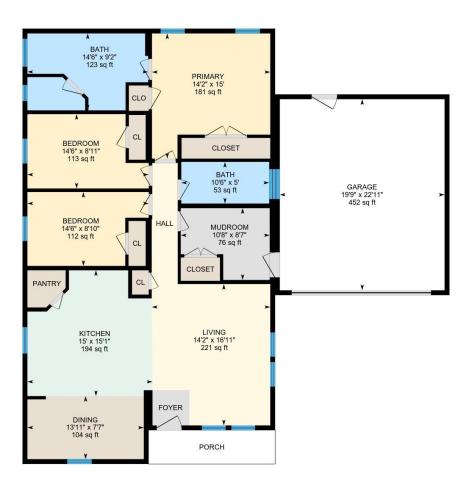

## **Room Measurements**

Only major rooms are listed. Some listed rooms may be excluded from total interior floor area (e.g. garage). Room dimensions are largest length and width; parts of room may be smaller. Room area is not always equal to product of length and width.

## MAIN FLOOR

Bath: 10'6" x 5' (10.5' x 5') | 53 sq ft

Bath: 14'6" x 9'2" (14.5' x 9.2') | 123 sq ft

Bedroom: 14'6" x 8'11" (14.5' x 8.9') | 113 sq ft Bedroom: 14'6" x 8'10" (14.5' x 8.9') | 112 sq ft Dining: 13'11" x 7'7" (13.9' x 7.6') | 104 sq ft Garage: 19'9" x 22'11" (19.7' x 22.9') | 452 sq ft

Kitchen: 15' x 15'1" (15' x 15.1') | 194 sq ft Living: 14'2" x 16'11" (14.2' x 16.9') | 221 sq ft Mudroom: 10'8" x 8'7" (10.7' x 8.6') | 76 sq ft Primary: 14'2" x 15' (14.2' x 15') | 181 sq ft