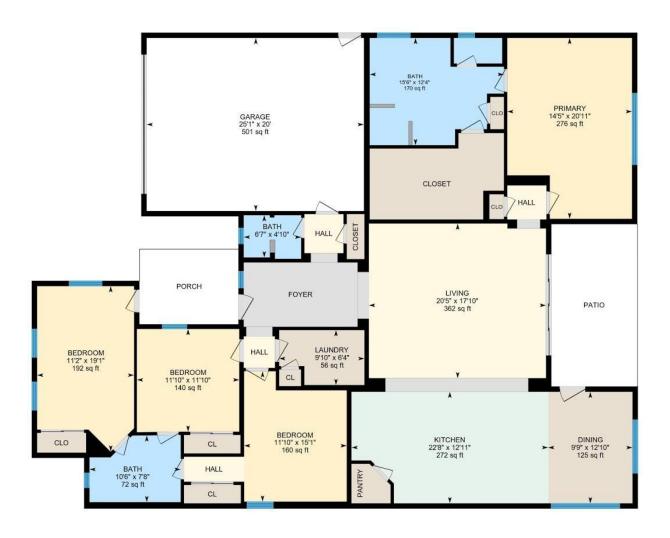

### **Room Measurements**

Only major rooms are listed. Some listed rooms may be excluded from total interior floor area (e.g. garage). Room dimensions are largest length and width; parts of room may be smaller. Room area is not always equal to product of length and width.

## MAIN FLOOR

Bath: 4'10" x 6'7" (4.9' x 6.6') | 31 sq ft Bath: 12'4" x 15'6" (12.4' x 15.5') | 170 sq ft Bath: 7'8" x 10'6" (7.7' x 10.5') | 72 sq ft

Bedroom:  $19'1" \times 11'2" (19.1' \times 11.2') \mid 192 \text{ sq ft}$ Bedroom:  $11'10" \times 11'10" (11.9' \times 11.8') \mid 140 \text{ sq ft}$ Bedroom:  $15'1" \times 11'10" (15' \times 11.8') \mid 160 \text{ sq ft}$ Dining:  $12'10" \times 9'9" (12.9' \times 9.7') \mid 125 \text{ sq ft}$ Garage:  $20' \times 25'1" (20' \times 25.1') \mid 501 \text{ sq ft}$ Kitchen:  $12'11" \times 22'8" (12.9' \times 22.7') \mid 272 \text{ sq ft}$ Laundry:  $6'4" \times 9'10" (6.3' \times 9.8') \mid 56 \text{ sq ft}$ 

Living: 17'10" x 20'5" (17.8' x 20.4') | 362 sq ft Primary: 20'11" x 14'5" (20.9' x 14.4') | 276 sq ft

### Floor Area Information

Floor areas include footprint area of interior walls. All displayed floor areas are rounded to two decimal places. Total area is computed before rounding and may not equal to sum of displayed floor areas.

## MAIN FLOOR

Interior Area: 2410.18 sq ft
Excluded Area: 500.94 sq ft
Perimeter Wall Length: 277 ft
Perimeter Wall Thickness: 7.5 in

Exterior Area: 2583.91 sq ft Total Above Grade Floor Area

Main Building Exterior: 2583.91 sq ft