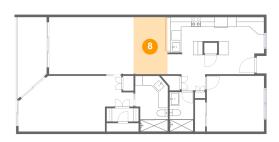

### Floor 1 - Dining Area

**Dimensions**: 7'0" x 11'10"

Area: 83 sq. ft

Counted as Living Area:

Yes

Heated: Yes Finished: Yes Enclosed: Yes Contiguous: Yes

Permitted: Yes Wet Space: No Addition: No Conversion: No