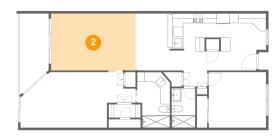

#### 2 Floor 1 - Living Room

Dimensions: 17'7" x 11'10"

**Area:** 208 sq. ft

Counted as Living Area:

Yes

Heated: Yes Finished: Yes Enclosed: Yes Contiguous:

Yes

Permitted: Yes Wet Space: No Addition: No Conversion: No