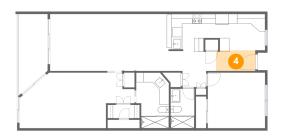

### 4 Floor 1 - Foyer

Dimensions: 8'2" x 4'4"

Area: 35 sq. ft

Counted as Living Area:

Yes

Heated: Yes Finished: Yes Enclosed: Yes Contiguous:

Yes

Permitted: Yes Wet Space: No Addition: No Conversion: No