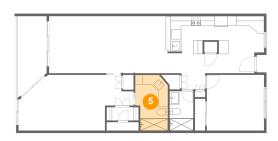

#### 5 Floor 1 - Bath

**Dimensions**: 6'10" x 11'7"

Area: 71 sq. ft

Counted as Living Area:

Yes

Heated: Yes Finished: Yes Enclosed: Yes Contiguous:

Yes

Permitted: Yes Wet Space: Yes Addition: No Conversion: No