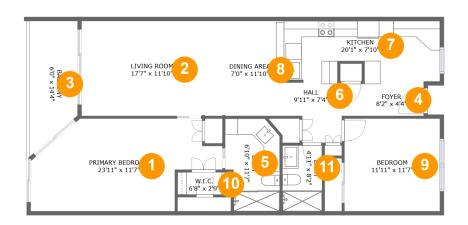

#### **Room Dimensions**

Floor 1 Total sqft: 1195 Living area: 1109

| #  | Room name       | Dimensions     | Area (sqft) | Counted as Living Area |
|----|-----------------|----------------|-------------|------------------------|
| 1  | Primary Bedroom | 23'11" x 11'7" | 221 sq. ft  | Yes                    |
| 2  | Living Room     | 17'7" x 11'10" | 208 sq. ft  | Yes                    |
| 3  | Balcony         | 6'0" x 14'4"   | 86 sq. ft   | No                     |
| 4  | Foyer           | 8'2" x 4'4"    | 35 sq. ft   | Yes                    |
| 5  | Bath            | 6'10" x 11'7"  | 71 sq. ft   | Yes                    |
| 6  | Hall            | 9'11" x 7'4"   | 56 sq. ft   | Yes                    |
| 7  | Kitchen         | 20'1" x 7'10"  | 144 sq. ft  | Yes                    |
| 8  | Dining Area     | 7'0" x 11'10"  | 83 sq. ft   | Yes                    |
| 9  | Bedroom         | 11'11" x 11'7" | 138 sq. ft  | Yes                    |
| 10 | W.i.c.          | 6'8" x 2'9"    | 18 sq. ft   | Yes                    |
| 11 | Bath            | 4'11" x 8'2"   | 41 sq. ft   | Yes                    |