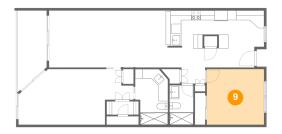

9 Floor 1 - Bedroom

**Dimensions:** 11'11" x 11'7" **Area:** 138 sq. ft

Counted as Living Area:

Yes

Heated: Yes Finished: Yes Enclosed: Yes Contiguous:

Yes

Permitted: Yes Wet Space: No Addition: No Conversion: No