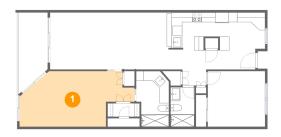

#### 1 - Primary Bedroom

**Dimensions:** 23'11" x 11'7" **Area:** 221 sq. ft

Counted as Living Area:

Yes

Heated: Yes Finished: Yes Enclosed: Yes Contiguous:

Yes

Permitted: Yes Wet Space: No Addition: No Conversion: No