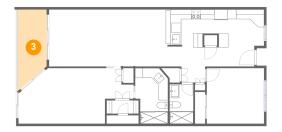

3 Floor 1 - Balcony

Dimensions: 6'0" x 14'4"

Area: 86 sq. ft

Counted as Living Area: No

Heated: No Finished: Yes Enclosed: No Contiguous: Yes Permitted: Yes Wet Space: No Addition: No Conversion: No