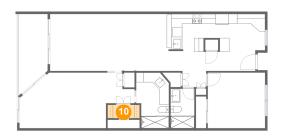

Floor 1 - W.i.c.

Dimensions: 6'8" x 2'9"

Area: 18 sq. ft

Counted as Living Area:

Yes

Heated: Yes Finished: Yes Enclosed: Yes Contiguous:

Yes

Permitted: Yes Wet Space: No Addition: No Conversion: No