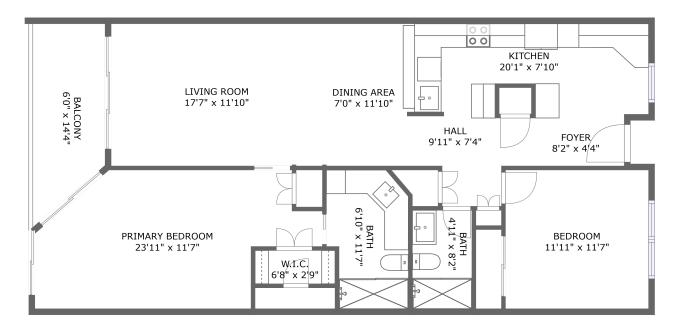

#### **Room Dimensions**

Floor 1 Total sqft: 1195 Living area: 1109

| #  | Room name       | Dimensions     | Area (sqft) | Counted as Living Area |
|----|-----------------|----------------|-------------|------------------------|
| 1  | Primary Bedroom | 23'11" x 11'7" | 221 sq. ft  | Yes                    |
| 2  | Living Room     | 17'7" x 11'10" | 208 sq. ft  | Yes                    |
| 3  | Balcony         | 6'0" x 14'4"   | 86 sq. ft   | No                     |
| 4  | Foyer           | 8'2" x 4'4"    | 35 sq. ft   | Yes                    |
| 5  | Bath            | 6'10" x 11'7"  | 71 sq. ft   | Yes                    |
| 6  | Hall            | 9'11" x 7'4"   | 56 sq. ft   | Yes                    |
| 7  | Kitchen         | 20'1" x 7'10"  | 144 sq. ft  | Yes                    |
| 8  | Dining Area     | 7'0" x 11'10"  | 83 sq. ft   | Yes                    |
| 9  | Bedroom         | 11'11" x 11'7" | 138 sq. ft  | Yes                    |
| 10 | W.i.c.          | 6'8" x 2'9"    | 18 sq. ft   | Yes                    |
| 11 | Bath            | 4'11" x 8'2"   | 41 sq. ft   | Yes                    |