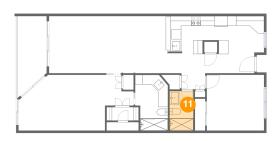

Floor 1 - Bath

Dimensions: 4'11" x 8'2"

Area: 41 sq. ft

Counted as Living Area:

Yes

Heated: Yes Finished: Yes Enclosed: Yes Contiguous: Yes

Permitted: Yes Wet Space: Yes Addition: No Conversion: No