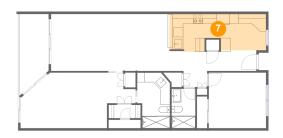

#### Floor 1 - Kitchen

Dimensions: 20'1" x 7'10"

**Area:** 144 sq. ft

Counted as Living Area:

Yes

Heated: Yes Finished: Yes Enclosed: Yes Contiguous:

Yes

Permitted: Yes Wet Space: No Addition: No Conversion: No