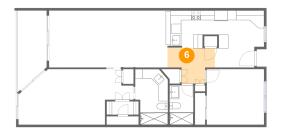

6 Floor 1 - Hall

Dimensions: 9'11" x 7'4" Area: 56 sq. ft

Counted as Living Area:

Yes

Heated: Yes Finished: Yes Enclosed: Yes Contiguous:

Yes

Permitted: Yes Wet Space: No Addition: No Conversion: No