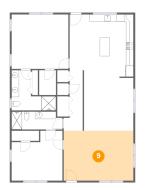

## 🤒 Floor 1 - Dining Area

Dimensions: 18'11" x 13'7" Area: 256 sq. ft Counted as living area: Yes Heated: Yes Finished: Yes Enclosed: Yes Contiguous: Yes Permitted: Yes Wet space: No Addition: No Conversion: No