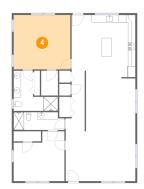

#### Floor 1 - Primary Bedroom

Dimensions: 15'5" x 14'9" Area: 228 sq. ft Counted as living area: Yes Heated: Yes Finished: Yes Enclosed: Yes Contiguous: Yes Permitted: Yes Wet space: No Addition: No Conversion: No