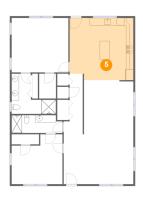

# **Floor 1** - Kitchen

Dimensions: 17'4" x 16'11" Area: 286 sq. ft Counted as living area: Yes Heated: Yes Finished: Yes Enclosed: Yes Contiguous: Yes Permitted: Yes Wet space: No Addition: No Conversion: No