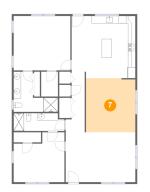

#### Floor 1 - Living Room

Dimensions: 13'5" x 14'8" Area: 196 sq. ft Counted as living area: Yes Heated: Yes Finished: Yes Enclosed: Yes Contiguous: Yes Permitted: Yes Wet space: No Addition: No Conversion: No