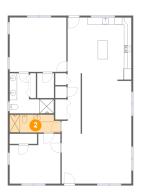

#### 2 Floor 1 - Bath

Dimensions: 13'10" x 4'10" Area: 64 sq. ft Counted as living area: Yes Heated: Yes Finished: Yes Enclosed: Yes Contiguous: Yes Permitted: Yes Wet space: Yes Addition: No Conversion: No