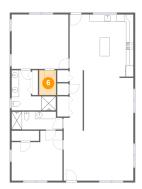

Scan captured on Tue, 18 Feb 2025 20:44:25 GMT Information is calculated by Cubicasa technology deemed highly reliable but not guaranteed.

Floor 1 - W.I.C.

**Dimensions:** 4'6" x 6'9" **Area:** 31 sq. ft **Counted as living area:** Yes Heated: Yes Finished: Yes Enclosed: Yes Contiguous: Yes Permitted: Yes Wet space: No Addition: No Conversion: No