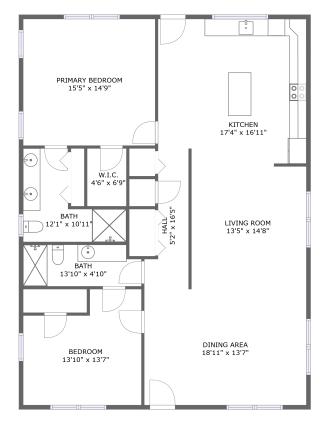

FLOOR 1

## **Room dimensions**

Floor 1

Total sqft: 1571 Living area: 1571

| # |                 | Dimensions     | sqft       | Counted as living area |
|---|-----------------|----------------|------------|------------------------|
| 1 | Bath            | 12'1" x 10'11" | 83 sq. ft  | Yes                    |
| 2 | Bath            | 13'10" x 4'10" | 64 sq. ft  | Yes                    |
| 3 | Bedroom         | 13'10" x 13'7" | 163 sq. ft | Yes                    |
| 4 | Primary Bedroom | 15'5" x 14'9"  | 228 sq. ft | Yes                    |
| 5 | Kitchen         | 17'4" x 16'11" | 286 sq. ft | Yes                    |
| 6 | W.I.C.          | 4'6" x 6'9"    | 31 sq. ft  | Yes                    |
| 7 | Living Room     | 13'5" x 14'8"  | 196 sq. ft | Yes                    |
| 8 | Hall            | 5'2" x 16'5"   | 64 sq. ft  | Yes                    |
| 9 | Dining Area     | 18'11" x 13'7" | 256 sq. ft | Yes                    |