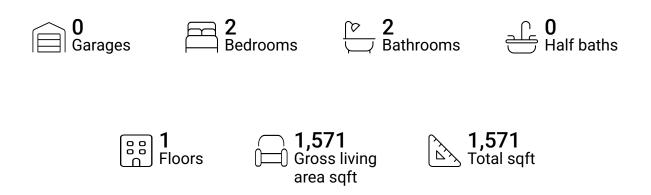

FLOOR 1

### **Property summary**







## **Room dimensions**

Floor 1

Total sqft: 1571 Living area: 1571

| # |                 | Dimensions     | sqft       | Counted as living area |
|---|-----------------|----------------|------------|------------------------|
| 1 | Bath            | 12'1" x 10'11" | 83 sq. ft  | Yes                    |
| 2 | Bath            | 13'10" x 4'10" | 64 sq. ft  | Yes                    |
| 3 | Bedroom         | 13'10" x 13'7" | 163 sq. ft | Yes                    |
| 4 | Primary Bedroom | 15'5" x 14'9"  | 228 sq. ft | Yes                    |
| 5 | Kitchen         | 17'4" x 16'11" | 286 sq. ft | Yes                    |
| 6 | W.I.C.          | 4'6" x 6'9"    | 31 sq. ft  | Yes                    |
| 7 | Living Room     | 13'5" x 14'8"  | 196 sq. ft | Yes                    |
| 8 | Hall