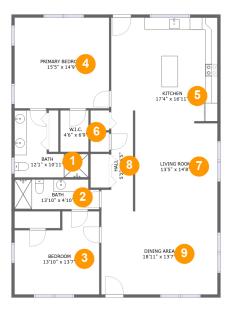

## **Room dimensions**

Floor 1

Total sqft: 1571 Living area: 1571

| # |                 | Dimensions     | sqft       | Counted as living area |
|---|-----------------|----------------|------------|------------------------|
| 1 | Bath            | 12'1" x 10'11" | 83 sq. ft  | Yes                    |
| 2 | Bath            | 13'10" x 4'10" | 64 sq. ft  | Yes                    |
| 3 | Bedroom         | 13'10" x 13'7" | 163 sq. ft | Yes                    |
| 4 | Primary Bedroom | 15'5" x 14'9"  | 228 sq. ft | Yes                    |
| 5 | Kitchen         | 17'4" x 16'11" | 286 sq. ft | Yes                    |
| 6 | W.I.C.          | 4'6" x 6'9"    | 31 sq. ft  | Yes                    |
| 7 | Living Room     | 13'5" x 14'8"  | 196 sq. ft | Yes                    |
| 8 | Hall            | 5'2" x 16'5"   | 64 sq. ft  | Yes                    |
| 9 | Dining Area     | 18'11" x 13'7" | 256 sq. ft | Yes                    |