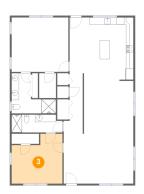

Dimensions: 13'10" x 13'7" Area: 163 sq. ft Counted as living area: Yes Heated: Yes Finished: Yes Enclosed: Yes Contiguous: Yes Permitted: Yes Wet space: No Addition: No Conversion: No