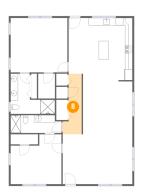

# Floor 1 - Hall

Dimensions: 5'2" x 16'5" Area: 64 sq. ft Counted as living area: Yes Heated: Yes Finished: Yes Enclosed: Yes Contiguous: Yes Permitted: Yes Wet space: No Addition: No Conversion: No

Scan captured on Tue, 18 Feb 2025 20:44:25 GMT Information is calculated by Cubicasa technology deemed highly reliable but not guaranteed.