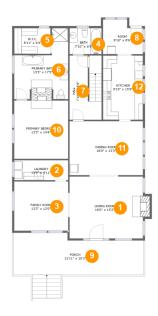

#### **Room dimensions**

Floor 1 Total sqft: 2007 Living area: 1703

| #  |                 | Dimensions     | sqft       | Counted as living area |
|----|-----------------|----------------|------------|------------------------|
| 1  | Living Room     | 18'0" x 15'2"  | 282 sq. ft | Yes                    |
| 2  | Laundry         | 13'3" x 4'11"  | 65 sq. ft  | Yes                    |
| 3  | Family Room     | 13'3" x 12'0"  | 160 sq. ft | Yes                    |
| 4  | Bath            | 7'10" x 6'5"   | 50 sq. ft  | Yes                    |
| 5  | W.I.C.          | 8'11" x 6'4"   | 56 sq. ft  | Yes                    |
| 6  | Primary Bath    | 13'3" x 17'5"  | 170 sq. ft | Yes                    |
| 7  | Hall            | 7'10" x 15'9"  | 86 sq. ft  | Yes                    |
| 8  | Room            | 9'10" x 8'6"   | 75 sq. ft  | Yes                    |
| 9  | Porch           | 31'11" x 10'3" | 294 sq. ft | No                     |
| 10 | Primary Bedroom | 13'3" x 14'4"  | 189 sq. ft | Yes                    |
| 11 | Dining Room     | 18'0" x 13'3"  | 239 sq. ft | Yes                    |

| #  |         | Dimensions    | sqft       | Counted as living area |
|----|---------|---------------|------------|------------------------|
| 12 | Kitchen | 9'10" x 15'9" | 155 sq. ft | Yes                    |