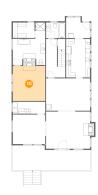

# Floor 1 - Living Room

**Dimensions**: 18'0" x 15'2" **Area**: 282 sq. ft

Counted as living area: Yes

Finished: Yes
Enclosed: Yes
Contiguous: Yes
Permitted: Yes
Wet space: No
Addition: No
Conversion: No

Heated: Yes