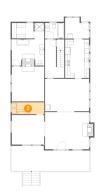

# Floor 1 - Family Room

**Dimensions**: 13'3" x 12'0"

**Area:** 160 sq. ft

Counted as living area: Yes

Heated: Yes Finished: Yes Enclosed: Yes Contiguous: Yes Permitted: Yes Wet space: No Addition: No Conversion: No