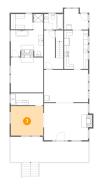

#### Floor 1 - Room

Dimensions: 9'10" x 8'6"

Area: 75 sq. ft

Counted as living area: Yes