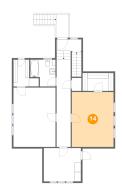

# Floor 1 - Family Room

**Dimensions**: 13'3" x 12'0"

**Area:** 160 sq. ft

Counted as living area: Yes

Heated: Yes Finished: Yes Enclosed: Yes Contiguous: Yes Permitted: Yes Wet space: No Addition: No Conversion: No