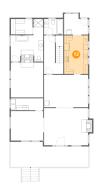

# Ploor 1 - Kitchen

**Dimensions**: 9'10" x 15'9"

**Area:** 155 sq. ft

Counted as living area: Yes

Heated: Yes Finished: Yes Enclosed: Yes Contiguous: Yes Permitted: Yes Wet space: No Addition: No Conversion: No