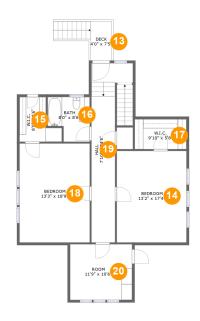

#### **Room dimensions**

Floor 2 Total sqft: 1112 Living area: 1082

| #  |         | Dimensions    | sqft       | Counted as living area |
|----|---------|---------------|------------|------------------------|
| 13 | Deck    | 4'0" x 7'5"   | 30 sq. ft  | No                     |
| 14 | Bedroom | 13'2" x 17'4" | 228 sq. ft | Yes                    |
| 15 | W.I.C.  | 8'0" x 8'6"   | 50 sq. ft  | Yes                    |
| 16 | Bath    | 8'0" x 8'6"   | 58 sq. ft  | Yes                    |
| 17 | W.I.C.  | 9'10" x 5'8"  | 56 sq. ft  | Yes                    |
| 18 | Bedroom | 13'3" x 18'9" | 249 sq. ft | Yes                    |
| 19 | Hall    | 7'10" x 34'5" | 165 sq. ft | Yes                    |
| 20 | Room    | 11'9" x 10'6" | 123 sq. ft | Yes                    |