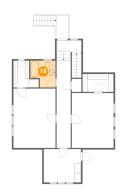

# **15** Floor 2 - W.I.C.

Dimensions: 8'0" x 8'6"

Area: 50 sq. ft

Counted as living area: Yes

Heated: Yes Finished: Yes Enclosed: Yes Contiguous: Yes Permitted: Yes Wet space: No Addition: No Conversion: No