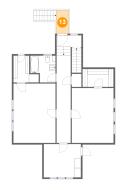

### Floor 2 - Bedroom

Dimensions: 13'2" x 17'4"

Area: 228 sq. ft

Counted as living area: Yes