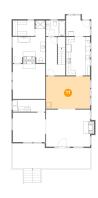

# Floor 1 - Family Room

**Dimensions**: 13'3" x 12'0"

**Area:** 160 sq. ft

Counted as living area: Yes

Heated: Yes Finished: Yes Enclosed: Yes Contiguous: Yes Permitted: Yes Wet space: No Addition: No Conversion: No