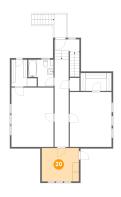

#### 20 Floor 2 - Room

**Dimensions**: 11'9" x 10'6"

Area: 123 sq. ft

Counted as living area: Yes