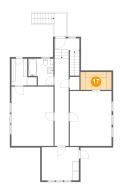

# <sup>10</sup> Floor 2 - Bedroom

**Dimensions:** 13'3" x 18'9"

Area: 249 sq. ft

Counted as living area: Yes

Heated: Yes Finished: Yes Enclosed: Yes Contiguous: Yes Permitted: Yes Wet space: No Addition: No Conversion: No