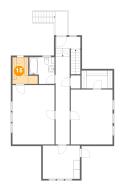

### Floor 2 - Bedroom

Dimensions: 13'2" x 17'4"

Area: 228 sq. ft

Counted as living area: Yes