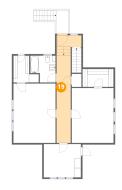

# <sup>10</sup> Floor 2 - Bedroom

**Dimensions:** 13'3" x 18'9"

Area: 249 sq. ft

Counted as living area: Yes

Heated: Yes Finished: Yes Enclosed: Yes Contiguous: Yes Permitted: Yes Wet space: No Addition: No Conversion: No