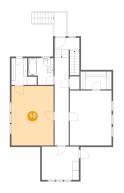

#### Floor 1 - Room

Dimensions: 9'10" x 8'6"

Area: 75 sq. ft

Counted as living area: Yes