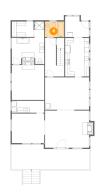

# Floor 1 - Living Room

**Dimensions**: 18'0" x 15'2" **Area**: 282 sq. ft

Counted as living area: Yes

Finished: Yes
Enclosed: Yes
Contiguous: Yes
Permitted: Yes
Wet space: No
Addition: No
Conversion: No