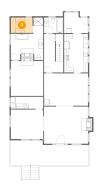

# Floor 1 - Laundry

Dimensions: 13'3" x 4'11"

Area: 65 sq. ft

Counted as living area: Yes