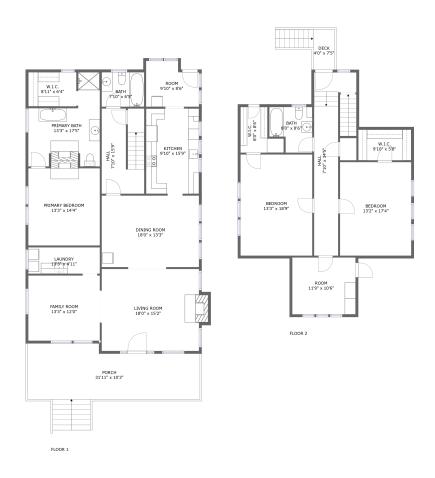

#### **Room dimensions**

Floor 1 Total sqft: 2007 Living area: 1703

| #  |                 | Dimensions     | sqft       | Counted as living area |
|----|-----------------|----------------|------------|------------------------|
| 1  | Living Room     | 18'0" x 15'2"  | 282 sq. ft | Yes                    |
| 2  | Laundry         | 13'3" x 4'11"  | 65 sq. ft  | Yes                    |
| 3  | Family Room     | 13'3" x 12'0"  | 160 sq. ft | Yes                    |
| 4  | Bath            | 7'10" x 6'5"   | 50 sq. ft  | Yes                    |
| 5  | W.I.C.          | 8'11" x 6'4"   | 56 sq. ft  | Yes                    |
| 6  | Primary Bath    | 13'3" x 17'5"  | 170 sq. ft | Yes                    |
| 7  | Hall            | 7'10" x 15'9"  | 86 sq. ft  | Yes                    |
| 8  | Room            | 9'10" x 8'6"   | 75 sq. ft  | Yes                    |
| 9  | Porch           | 31'11" x 10'3" | 294 sq. ft | No                     |
| 10 | Primary Bedroom | 13'3" x 14'4"  | 189 sq. ft | Yes                    |
| 11 | Dining Room     | 18'0" x 13'3"  | 239 sq. ft | Yes                    |

| #  |         | Dimensions    | sqft       | Counted as living area |
|----|---------|---------------|------------|------------------------|
| 12 | Kitchen | 9'10" x 15'9" | 155 sq. ft | Yes                    |

#### **Room dimensions**

Floor 2 Total sqft: 1112 Living area: 1082

| #  |         | Dimensions    | sqft       | Counted as living area |
|----|---------|---------------|------------|------------------------|
| 13 | Deck    | 4'0" x 7'5"   | 30 sq. ft  | No                     |
| 14 | Bedroom | 13'2" x 17'4" | 228 sq. ft | Yes                    |
| 15 | W.I.C.  | 8'0" x 8'6"   | 50 sq. ft  | Yes                    |
| 16 | Bath    | 8'0" x 8'6"   | 58 sq. ft  | Yes                    |
| 17 | W.I.C.  | 9'10" x 5'8"  | 56 sq. ft  | Yes                    |
| 18 | Bedroom | 13'3" x 18'9" | 249 sq. ft | Yes                    |
| 19 | Hall    | 7'10" x 34'5" | 165 sq. ft | Yes                    |
| 20 | Room    | 11'9" x 10'6" | 123 sq. ft | Yes                    |