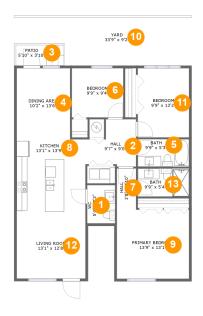

#### **Room dimensions**

Floor 1 Total sqft: 1346 Living area: 1300

| #  |             | Dimensions    | sqft       | Counted as living area |
|----|-------------|---------------|------------|------------------------|
| 1  | Bath        | 5'4" x 7'3"   | 38 sq. ft  | Yes                    |
| 2  | Hall        | 9'7" x 9'0"   | 69 sq. ft  | Yes                    |
| 3  | Outdoor     | 5'10" x 3'10" | 36 sq. ft  | No                     |
| 4  | Dining Room | 10'2" x 13'6" | 137 sq. ft | Yes                    |
| 5  | Bath        | 9'9" x 5'3"   | 51 sq. ft  | Yes                    |
| 6  | Bedroom     | 9'9" x 9'4"   | 91 sq. ft  | Yes                    |
| 7  | Hall        | 3'8" x 7'10"  | 29 sq. ft  | Yes                    |
| 8  | Kitchen     | 13'1" x 13'9" | 179 sq. ft | Yes                    |
| 9  | Bedroom     | 13'9" x 13'1" | 180 sq. ft | Yes                    |
| 10 | Outdoor     | 33'9" x 9'2"  | 271 sq. ft | No                     |
| 11 | Bedroom     | 9'9" x 13'2"  | 128 sq. ft | Yes                    |

| #  |             | Dimensions    | sqft       | Counted as living area |
|----|-------------|---------------|------------|------------------------|
| 12 | Living Room | 13'1" x 12'8" | 166 sq. ft | Yes                    |
| 13 | Bath        | 9'9" x 5'4"   | 52 sq. ft  | Yes                    |