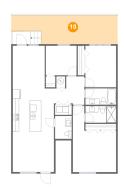

#### Floor 1 - Outdoor

**Dimensions:** 33'9" x 9'2"

Area: 271 sq. ft

Counted as living area: No

Heated: No Finished: No Enclosed: No Contiguous: Yes Permitted: No Wet space: No Addition: No Conversion: No