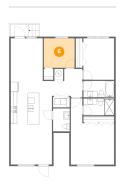

## Floor 1 - Bedroom

Dimensions: 13'9" x 13'1"

**Area:** 180 sq. ft

Counted as living area: Yes

Heated: Yes Finished: Yes Enclosed: Yes Contiguous: Yes Permitted: Yes Wet space: No Addition: No Conversion: No