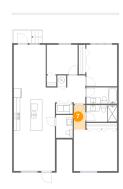

#### Floor 1 - Hall

**Dimensions**: 3'8" x 7'10"

Area: 29 sq. ft

Counted as living area: Yes

Heated: Yes Finished: Yes Enclosed: Yes Contiguous: Yes Permitted: Yes Wet space: No Addition: No Conversion: No