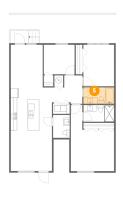

## Floor 1 - Kitchen

**Dimensions**: 13'1" x 13'9"

Area: 179 sq. ft

Counted as living area: Yes

Finished: Yes
Enclosed: Yes
Contiguous: Yes
Permitted: Yes
Wet space: No
Addition: No
Conversion: No

Heated: Yes