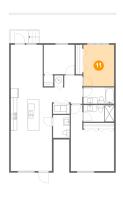

## 6 Floor 1 - Bedroom

Dimensions: 9'9" x 9'4" Area: 91 sq. ft

Counted as living area: Yes

Heated: Yes Finished: Yes Enclosed: Yes Contiguous: Yes Permitted: Yes Wet space: No Addition: No Conversion: No