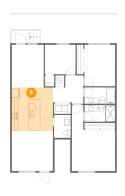

## 6 Floor 1 - Bedroom

Dimensions: 9'9" x 9'4" Area: 91 sq. ft

Counted as living area: Yes

Heated: Yes Finished: Yes Enclosed: Yes Contiguous: Yes Permitted: Yes Wet space: No Addition: No Conversion: No