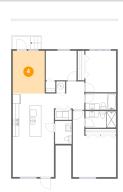

## 6 Floor 1 - Bedroom

Dimensions: 9'9" x 9'4" Area: 91 sq. ft

Counted as living area: Yes

Heated: Yes Finished: Yes Enclosed: Yes Contiguous: Yes Permitted: Yes Wet space: No Addition: No Conversion: No