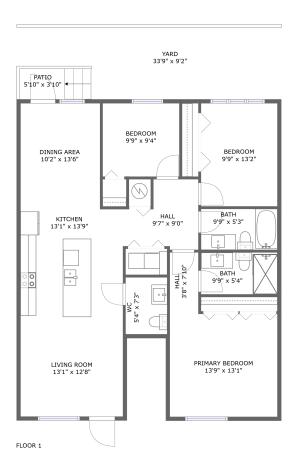

#### **Room dimensions**

Floor 1 Total sqft: 1346 Living area: 1300

| #  |             | Dimensions    | sqft       | Counted as living area |
|----|-------------|---------------|------------|------------------------|
| 1  | Bath        | 5'4" x 7'3"   | 38 sq. ft  | Yes                    |
| 2  | Hall        | 9'7" x 9'0"   | 69 sq. ft  | Yes                    |
| 3  | Outdoor     | 5'10" x 3'10" | 36 sq. ft  | No                     |
| 4  | Dining Room | 10'2" x 13'6" | 137 sq. ft | Yes                    |
| 5  | Bath        | 9'9" x 5'3"   | 51 sq. ft  | Yes                    |
| 6  | Bedroom     | 9'9" x 9'4"   | 91 sq. ft  | Yes                    |
| 7  | Hall        | 3'8" x 7'10"  | 29 sq. ft  | Yes                    |
| 8  | Kitchen     | 13'1" x 13'9" | 179 sq. ft | Yes                    |
| 9  | Bedroom     | 13'9" x 13'1" | 180 sq. ft | Yes                    |
| 10 | Outdoor     | 33'9" x 9'2"  | 271 sq. ft | No                     |
| 11 | Bedroom     | 9'9" x 13'2"  | 128 sq. ft | Yes                    |

| #  |             | Dimensions    | sqft       | Counted as living area |
|----|-------------|---------------|------------|------------------------|
| 12 | Living Room | 13'1" x 12'8" | 166 sq. ft | Yes                    |
| 13 | Bath        | 9'9" x 5'4"   | 52 sq. ft  | Yes                    |