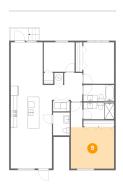

## Floor 1 - Bedroom

Dimensions: 13'9" x 13'1"

**Area:** 180 sq. ft

Counted as living area: Yes

Heated: Yes Finished: Yes Enclosed: Yes Contiguous: Yes Permitted: Yes Wet space: No Addition: No Conversion: No