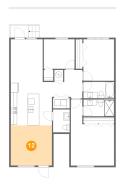

## Floor 1 - Bedroom

**Dimensions**: 9'9" x 13'2"

**Area:** 128 sq. ft

Counted as living area: Yes

Heated: Yes Finished: Yes Enclosed: Yes Contiguous: Yes Permitted: Yes Wet space: No Addition: No Conversion: No