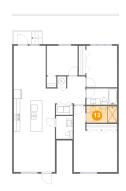

## Floor 1 - Kitchen

**Dimensions**: 13'1" x 13'9"

Area: 179 sq. ft

Counted as living area: Yes

Finished: Yes
Enclosed: Yes
Contiguous: Yes
Permitted: Yes
Wet space: No
Addition: No
Conversion: No

Heated: Yes