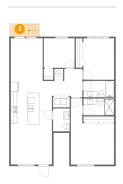

## • Floor 1 - Bath

Dimensions: 5'4" x 7'3" Area: 38 sq. ft

Counted as living area: Yes

Heated: Yes Finished: Yes Enclosed: Yes Contiguous: Yes Permitted: Yes Wet space: Yes Addition: No Conversion: No