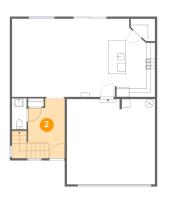

### Floor 1 - Living Room

Dimensions: 13'2" x 18'6" Area: 244 sq. ft Counted as living area: Yes Heated: Yes Finished: Yes Enclosed: Yes Contiguous: Yes Permitted: Yes Wet space: No Addition: No Conversion: No