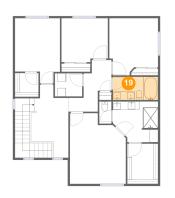

Scan captured on Fri, 06 Dec 2024 22:31:10 GMT

Information is calculated by Cubicasa technology deemed highly reliable but not guaranteed.

| #  |      | Dimensions   | sqft      | Counted as living area |
|----|------|--------------|-----------|------------------------|
| 19 | Bath | 10'8" x 5'6" | 59 sq. ft | Yes                    |