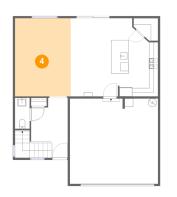

### Floor 1 - Living Room

Dimensions: 13'2" x 18'6" Area: 244 sq. ft Counted as living area: Yes Heated: Yes Finished: Yes Enclosed: Yes Contiguous: Yes Permitted: Yes Wet space: No Addition: No Conversion: No