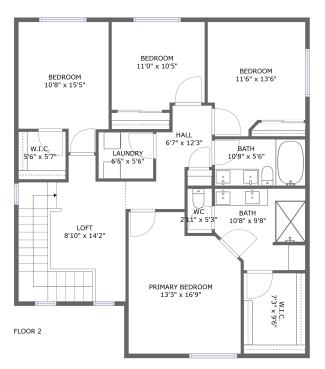

# **Room dimensions**

Floor 2

Total sqft: 1320

Living area: 1320

| #  |         | Dimensions    | sqft       | Counted as living area |
|----|---------|---------------|------------|------------------------|
| 8  | CI      | 5'6" x 5'7"   | 31 sq. ft  | Yes                    |
| 9  | Bedroom | 13'3" x 16'9" | 198 sq. ft | Yes                    |
| 10 | Bedroom | 10'8" x 15'5" | 144 sq. ft | Yes                    |
| 11 | CI      | 7'3" x 9'6"   | 69 sq. ft  | Yes                    |
| 12 | Bedroom | 11'0" x 10'5" | 111 sq. ft | Yes                    |
| 13 | Bedroom | 11'6" x 13'6" | 140 sq. ft | Yes                    |
| 14 | Hall    | 6'7" x 12'3"  | 70 sq. ft  | Yes                    |
| 15 | Utility | 6'5" x 5'6"   | 35 sq. ft  | Yes                    |
| 16 | Bath    | 2'11" x 5'3"  | 15 sq. ft  | Yes                    |
| 17 | Bath    | 10'8" x 9'8"  | 92 sq. ft  | Yes                    |
| 18 | Loft    | 8'10" x 14'2" | 189 sq. ft | Yes                    |

Scan captured on Fri, 06 Dec 2024 22:31:10 GMT

Information is calculated by Cubicasa technology deemed highly reliable but not guaranteed.

| #  |      | Dimensions   | sqft      | Counted as living area |
|----|------|--------------|-----------|------------------------|
| 19 | Bath | 10'8" x 5'6" | 59 sq. ft | Yes                    |