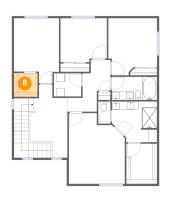

# Floor 2 - Cl

Dimensions: 5'6" x 5'7" Area: 31 sq. ft Counted as living area: Yes Heated: Yes Finished: Yes Enclosed: Yes Contiguous: Yes Permitted: Yes Wet space: No Addition: No Conversion: No