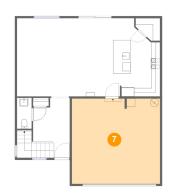

### Floor 1 - Garage

Dimensions: 20'10" x 20'2" Area: 420 sq. ft Counted as living area: No Heated: No Finished: No Enclosed: Yes Contiguous: Yes Permitted: Yes Wet space: No Addition: No Conversion: No