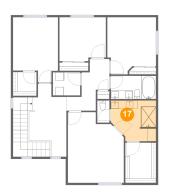

### **Floor 2** - Bath

Dimensions: 10'8" x 9'8" Area: 92 sq. ft Counted as living area: Yes Heated: Yes Finished: Yes Enclosed: Yes Contiguous: Yes Permitted: Yes Wet space: Yes Addition: No Conversion: No