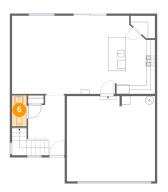

### 🧿 Floor 1 - Bath

Dimensions: 3'6" x 7'4" Area: 25 sq. ft Counted as living area: Yes Heated: Yes Finished: Yes Enclosed: Yes Contiguous: Yes Permitted: Yes Wet space: Yes Addition: No Conversion: No