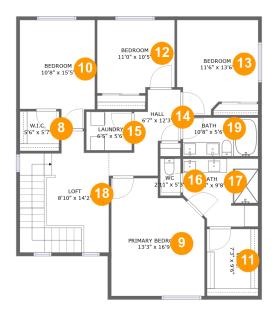

Powered by

Dimensions: 5'9" x 5'4" Area: 25 sq. ft Counted as living area: Yes

Heated: Yes Finished: Yes Enclosed: Yes Contiguous: Yes Permitted: Yes Wet space: No Addition: No Conversion: No

2 Floor 1 - Entry

Dimensions: 8'8" x 14'2" Area: 138 sq. ft Counted as living area: Yes Heated: Yes Finished: Yes Enclosed: Yes Contiguous: Yes Permitted: Yes Wet space: No Addition: No Conversion: No

Floor 1 - Kitchen

Dimensions: 11'1" x 18'6" Area: 168 sq. ft Counted as living area: Yes Heated: Yes Finished: Yes Enclosed: Yes Contiguous: Yes Permitted: Yes Wet space: No Addition: No Conversion: No