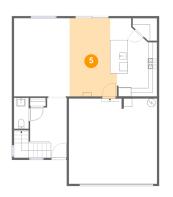

# 5 Floor 1 - Dining Room

Dimensions: 11'2" x 18'6" Area: 187 sq. ft Counted as living area: Yes Heated: Yes Finished: Yes Enclosed: Yes Contiguous: Yes Permitted: Yes Wet space: No Addition: No Conversion: No