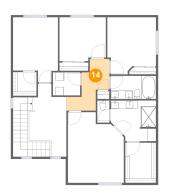

# Floor 2 - Hall

Dimensions: 6'7" x 12'3" Area: 70 sq. ft Counted as living area: Yes Heated: Yes Finished: Yes Enclosed: Yes Contiguous: Yes Permitted: Yes Wet space: No Addition: No Conversion: No

Dimensions: 6'5" x 5'6" Area: 35 sq. ft Counted as living area: Yes Heated: Yes Finished: Yes Enclosed: Yes Contiguous: Yes Permitted: Yes Wet space: No Addition: No Conversion: No