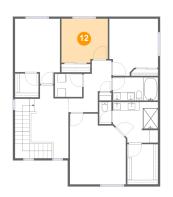

### Ploor 2 - Bedroom

Dimensions: 11'0" x 10'5" Area: 111 sq. ft Counted as living area: Yes Heated: Yes Finished: Yes Enclosed: Yes Contiguous: Yes Permitted: Yes Wet space: No Addition: No Conversion: No