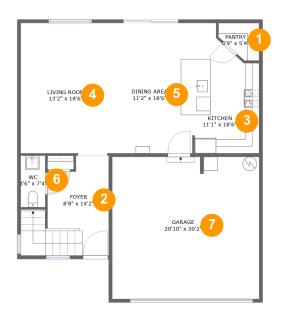

Powered by

Dimensions: 5'9" x 5'4" Area: 25 sq. ft Counted as living area: Yes

Heated: Yes Finished: Yes Enclosed: Yes Contiguous: Yes Permitted: Yes Wet space: No Addition: No Conversion: No

2 Floor 1 - Entry

Dimensions: 8'8" x 14'2" Area: 138 sq. ft Counted as living area: Yes Heated: Yes Finished: Yes Enclosed: Yes Contiguous: Yes Permitted: Yes Wet space: No Addition: No Conversion: No

Floor 1 - Kitchen

Dimensions: 11'1" x 18'6" Area: 168 sq. ft Counted as living area: Yes Heated: Yes Finished: Yes Enclosed: Yes Contiguous: Yes Permitted: Yes Wet space: No Addition: No Conversion: No

### Floor 1 - Living Room

Dimensions: 13'2" x 18'6" Area: 244 sq. ft Counted as living area: Yes Heated: Yes Finished: Yes Enclosed: Yes Contiguous: Yes Permitted: Yes Wet space: No Addition: No Conversion: No

# 5 Floor 1 - Dining Room

Dimensions: 11'2" x 18'6" Area: 187 sq. ft Counted as living area: Yes Heated: Yes Finished: Yes Enclosed: Yes Contiguous: Yes Permitted: Yes Wet space: No Addition: No Conversion: No

### 🧿 Floor 1 - Bath

Dimensions: 3'6" x 7'4" Area: 25 sq. ft Counted as living area: Yes Heated: Yes Finished: Yes Enclosed: Yes Contiguous: Yes Permitted: Yes Wet space: Yes Addition: No Conversion: No

### Floor 1 - Garage

Dimensions: 20'10" x 20'2" Area: 420 sq. ft Counted as living area: No Heated: No Finished: No Enclosed: Yes Contiguous: Yes Permitted: Yes Wet space: No Addition: No Conversion: No