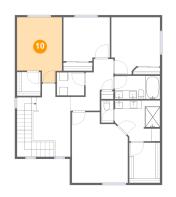

### 😳 Floor 2 - Bedroom

Dimensions: 10'8" x 15'5" Area: 144 sq. ft Counted as living area: Yes Heated: Yes Finished: Yes Enclosed: Yes Contiguous: Yes Permitted: Yes Wet space: No Addition: No Conversion: No