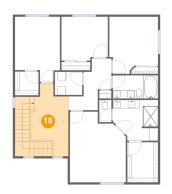

Dimensions: 8'10" x 14'2" Area: 189 sq. ft Counted as living area: Yes Heated: Yes Finished: Yes Enclosed: Yes Contiguous: Yes Permitted: Yes Wet space: No Addition: No Conversion: No

Powered by

**Dimensions**: 10'8" x 5'6" **Area**: 59 sq. ft **Counted as living area**: Yes Heated: Yes Finished: Yes Enclosed: Yes Contiguous: Yes Permitted: Yes Wet space: Yes Addition: No Conversion: No