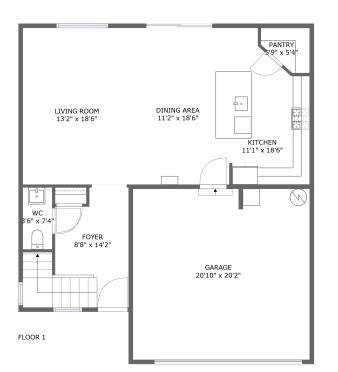

#### Floor 1

Total sqft: 1320 Living area: 875

Powered by

| # |             | Dimensions     | sqft       | Counted as living area |
|---|-------------|----------------|------------|------------------------|
| 1 | Pantry      | 5'9" x 5'4"    | 25 sq. ft  | Yes                    |
| 2 | Entry       | 8'8" x 14'2"   | 138 sq. ft | Yes                    |
| 3 | Kitchen     | 11'1" x 18'6"  | 168 sq. ft | Yes                    |
| 4 | Living Room | 13'2" x 18'6"  | 244 sq. ft | Yes                    |
| 5 | Dining Room | 11'2" x 18'6"  | 187 sq. ft | Yes                    |
| 6 | Bath        | 3'6" x 7'4"    | 25 sq. ft  | Yes                    |
| 7 | Garage      | 20'10" x 20'2" | 420 sq. ft | No                     |