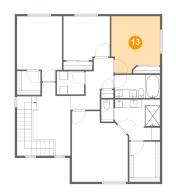

# 13

### Floor 2 - Bedroom

Dimensions: 11'6" x 13'6" Area: 140 sq. ft Counted as living area: Yes Heated: Yes Finished: Yes Enclosed: Yes Contiguous: Yes Permitted: Yes Wet space: No Addition: No Conversion: No