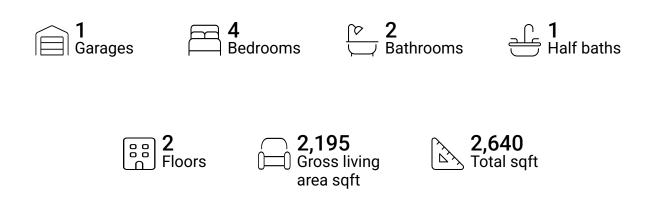

# **Property summary**







# **Room dimensions**

#### Floor 1

Total sqft: 1320 Living area: 875

Powered by

| # |             | Dimensions     | sqft       | Counted as living area |
|---|-------------|----------------|------------|------------------------|
| 1 | Pantry      | 5'9" x 5'4"    | 25 sq. ft  | Yes                    |
| 2 | Entry       | 8'8" x 14'2"   | 138 sq. ft | Yes                    |
| 3 | Kitchen     | 11'1" x 18'6"  | 168 sq. ft | Yes                    |
| 4 | Living Room | 13'2" x 18'6"  | 244 sq. ft | Yes                    |
| 5 | Dining Room | 11'2" x 18'6"  | 187 sq. ft | Yes                    |
| 6 | Bath        | 3'6" x 7'4"    | 25 sq. ft  | Yes                    |
| 7 | Garage      | 20'10" x 20'2" | 420 sq. ft | No                     |





# **Room dimensions**

Floor 2