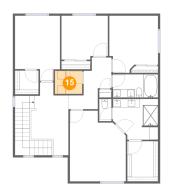

Dimensions: 2'11" x 5'3" Area: 15 sq. ft Counted as living area: Yes Heated: Yes Finished: Yes Enclosed: Yes Contiguous: Yes Permitted: Yes Wet space: Yes Addition: No Conversion: No

### **Floor 2** - Bath

Dimensions: 10'8" x 9'8" Area: 92 sq. ft Counted as living area: Yes Heated: Yes Finished: Yes Enclosed: Yes Contiguous: Yes Permitted: Yes Wet space: Yes Addition: No Conversion: No