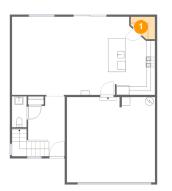

Dimensions: 8'8" x 14'2" Area: 138 sq. ft Counted as living area: Yes Heated: Yes Finished: Yes Enclosed: Yes Contiguous: Yes Permitted: Yes Wet space: No Addition: No Conversion: No

Floor 1 - Kitchen

Dimensions: 11'1" x 18'6" Area: 168 sq. ft Counted as living area: Yes Heated: Yes Finished: Yes Enclosed: Yes Contiguous: Yes Permitted: Yes Wet space: No Addition: No Conversion: No