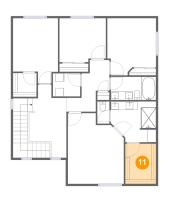

# 0 Floor 2 - Cl

Dimensions: 7'3" x 9'6" Area: 69 sq. ft Counted as living area: Yes Heated: Yes Finished: Yes Enclosed: Yes Contiguous: Yes Permitted: Yes Wet space: No Addition: No Conversion: No