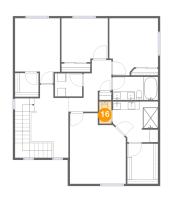

Dimensions: 2'11" x 5'3" Area: 15 sq. ft Counted as living area: Yes Heated: Yes Finished: Yes Enclosed: Yes Contiguous: Yes Permitted: Yes Wet space: Yes Addition: No Conversion: No