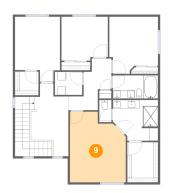

### 🦻 Floor 2 - Bedroom

Dimensions: 13'3" x 16'9" Area: 198 sq. ft Counted as living area: Yes Heated: Yes Finished: Yes Enclosed: Yes Contiguous: Yes Permitted: Yes Wet space: No Addition: No Conversion: No