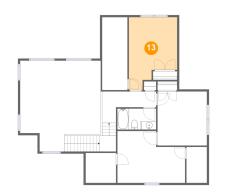

### Floor 2 - Bedroom

Dimensions: 11'7" x 17'5" Area: 166 sq. ft Counted as living area: Yes Heated: Yes Finished: Yes Enclosed: Yes Contiguous: Yes Permitted: Yes Wet space: No Addition: No Conversion: No