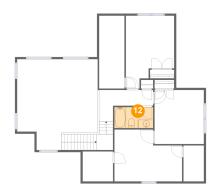

## Floor 2 - Attic

Dimensions: 6'1" x 17'5" Area: 106 sq. ft Counted as living area: No Heated: No Finished: No Enclosed: Yes Contiguous: Yes Permitted: Yes Wet space: No Addition: No Conversion: No

Scan captured on Thu, 13 Feb 2025 21:16:26 GMT Information is calculated by Cubicasa technology deemed highly reliable but not guaranteed.

Dimensions: 16'2" x 12'5" Area: 162 sq. ft Counted as living area: Yes Heated: Yes Finished: Yes Enclosed: Yes Contiguous: Yes Permitted: Yes Wet space: No Addition: No Conversion: No

**Floor 2** - Attic