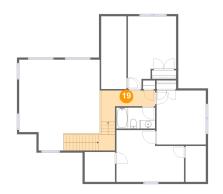

Floor 2 - Hall

Dimensions: 12'11" x 7'6" Area: 124 sq. ft Counted as living area: Yes Heated: Yes Finished: Yes Enclosed: Yes Contiguous: Yes Permitted: Yes Wet space: No Addition: No Conversion: No