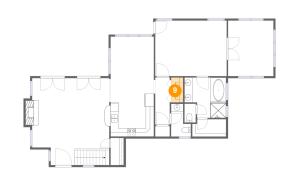

🤨 Floor 1 - WC

Dimensions: 4'11" x 8'2" Area: 31 sq. ft Counted as living area: Yes Heated: Yes Finished: Yes Enclosed: Yes Contiguous: Yes Permitted: Yes Wet space: Yes Addition: No Conversion: No