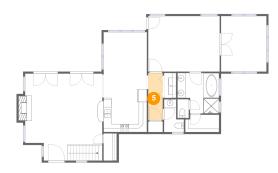

# 5 Floor 1 - Hall

Dimensions: 3'8" x 11'10" Area: 43 sq. ft Counted as living area: Yes Heated: Yes Finished: Yes Enclosed: Yes Contiguous: Yes Permitted: Yes Wet space: No Addition: No Conversion: No

Scan captured on Thu, 13 Feb 2025 21:16:26 GMT Information is calculated by Cubicasa technology deemed highly reliable but not guaranteed.

Dimensions: 10'5" x 10'1" Area: 93 sq. ft Counted as living area: Yes Heated: Yes Finished: Yes Enclosed: Yes Contiguous: Yes Permitted: Yes Wet space: Yes Addition: No Conversion: No