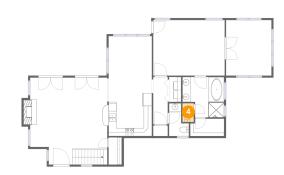

Floor 1 - WC

Dimensions: 2'10" x 4'8" Area: 13 sq. ft Counted as living area: Yes Heated: Yes Finished: Yes Enclosed: Yes Contiguous: Yes Permitted: Yes Wet space: No Addition: No Conversion: No