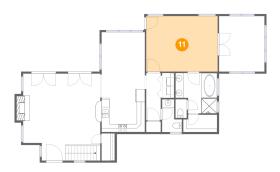

### Floor 2 - Bedroom

Dimensions: 11'7" x 17'5" Area: 166 sq. ft Counted as living area: Yes Heated: Yes Finished: Yes Enclosed: Yes Contiguous: Yes Permitted: Yes Wet space: No Addition: No Conversion: No