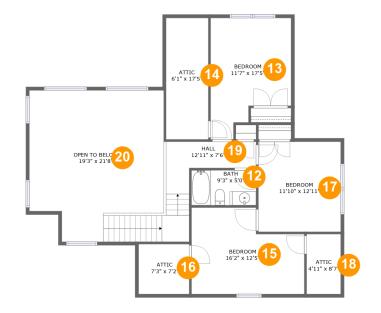

## **Room dimensions**

Floor 2

Total sqft: 1386 Living area: 756

| #  |               | Dimensions      | sqft       | Counted as living area |
|----|---------------|-----------------|------------|------------------------|
| 12 | Bath          | 9'3" x 5'0"     | 46 sq. ft  | Yes                    |
| 13 | Bedroom       | 11'7" x 17'5"   | 166 sq. ft | Yes                    |
| 14 | Attic         | 6'1" x 17'5"    | 106 sq. ft | No                     |
| 15 | Bedroom       | 16'2" x 12'5"   | 162 sq. ft | Yes                    |
| 16 | Attic         | 7'3" x 7'2"     | 52 sq. ft  | No                     |
| 17 | Bedroom       | 11'10" x 12'11" | 153 sq. ft | Yes                    |
| 18 | Attic         | 4'11" x 8'7"    | 42 sq. ft  | No                     |
| 19 | Hall          | 12'11" x 7'6"   | 124 sq. ft | Yes                    |
| 20 | Open To Below | 19'3" x 21'8"   | 363 sq. ft | No                     |

Scan captured on Thu, 13 Feb 2025 21:16:26 GMT Information is calculated by Cubicasa technology deemed highly reliable but not guaranteed.

Dimensions: 9'3" x 5'0" Area: 46 sq. ft Counted as living area: Yes Heated: Yes Finished: Yes Enclosed: Yes Contiguous: Yes Permitted: Yes Wet space: Yes Addition: No Conversion: No

### Floor 2 - Bedroom

Dimensions: 11'7" x 17'5" Area: 166 sq. ft Counted as living area: Yes Heated: Yes Finished: Yes Enclosed: Yes Contiguous: Yes Permitted: Yes Wet space: No Addition: No Conversion: No

## Floor 2 - Attic

Dimensions: 6'1" x 17'5" Area: 106 sq. ft Counted as living area: No Heated: No Finished: No Enclosed: Yes Contiguous: Yes Permitted: Yes Wet space: No Addition: No Conversion: No

Scan captured on Thu, 13 Feb 2025 21:16:26 GMT Information is calculated by Cubicasa technology deemed highly reliable but not guaranteed.

Dimensions: 16'2" x 12'5" Area: 162 sq. ft Counted as living area: Yes Heated: Yes Finished: Yes Enclosed: Yes Contiguous: Yes Permitted: Yes Wet space: No Addition: No Conversion: No

**Floor 2** - Attic

Dimensions: 7'3" x 7'2" Area: 52 sq. ft Counted as living area: No Heated: No Finished: No Enclosed: Yes Contiguous: Yes Permitted: Yes Wet space: No Addition: No Conversion: No

# 😳 Floor 2 - Bedroom

Dimensions: 11'10" x 12'11" Area: 153 sq. ft Counted as living area: Yes Heated: Yes Finished: Yes Enclosed: Yes Contiguous: Yes Permitted: Yes Wet space: No Addition: No Conversion: No

Scan captured on Thu, 13 Feb 2025 21:16:26 GMT

Information is calculated by Cubicasa technology deemed highly reliable but not guaranteed.

🤨 Floor 2 - Attic

Dimensions: 4'11" x 8'7" Area: 42 sq. ft Counted as living area: No Heated: No Finished: No Enclosed: Yes Contiguous: Yes Permitted: Yes Wet space: No Addition: No Conversion: No

Floor 2 - Hall

Dimensions: 12'11" x 7'6" Area: 124 sq. ft Counted as living area: Yes Heated: Yes Finished: Yes Enclosed: Yes Contiguous: Yes Permitted: Yes Wet space: No Addition: No Conversion: No

### Floor 2 - Open To Below

Dimensions: 19'3" x 21'8" Area: 363 sq. ft Counted as living area: No Heated: No Finished: No Enclosed: No Contiguous: Yes Permitted: No Wet space: No Addition: No Conversion: No