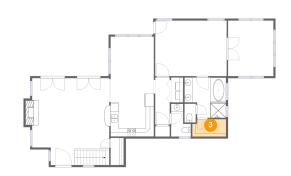

## Floor 1 - W.I.C.

Dimensions: 8'5" x 4'4" Area: 35 sq. ft Counted as living area: Yes Heated: Yes Finished: Yes Enclosed: Yes Contiguous: Yes Permitted: Yes Wet space: No Addition: No Conversion: No

4