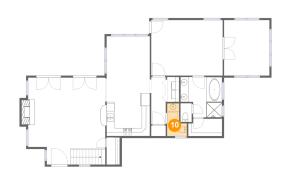

Scan captured on Thu, 13 Feb 2025 21:16:26 GMT Information is calculated by Cubicasa technology deemed highly reliable but not guaranteed.

Dimensions: 9'3" x 5'0" Area: 46 sq. ft Counted as living area: Yes Heated: Yes Finished: Yes Enclosed: Yes Contiguous: Yes Permitted: Yes Wet space: Yes Addition: No Conversion: No