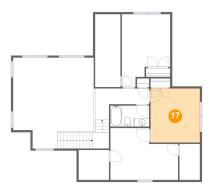

# 😳 Floor 2 - Bedroom

Dimensions: 11'10" x 12'11" Area: 153 sq. ft Counted as living area: Yes Heated: Yes Finished: Yes Enclosed: Yes Contiguous: Yes Permitted: Yes Wet space: No Addition: No Conversion: No