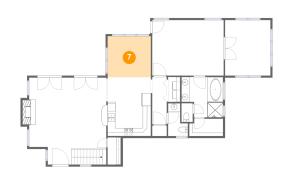

Floor 1 - Dining Area

Dimensions: 10'10" x 10'3" Area: 111 sq. ft Counted as living area: Yes Heated: Yes Finished: Yes Enclosed: Yes Contiguous: Yes Permitted: Yes Wet space: No Addition: No Conversion: No