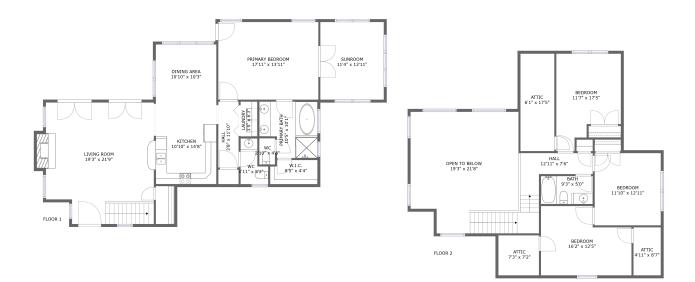

## **Room dimensions**

Floor 1

Total sqft: 1494 Living area: 1482

| #  |                 | Dimensions      | sqft       | Counted as living area |
|----|-----------------|-----------------|------------|------------------------|
| 1  | Living Room     | 19'3" x 21'9"   | 410 sq. ft | Yes                    |
| 2  | Kitchen         | 10'10" x 14'8"  | 159 sq. ft | Yes                    |
| 3  | W.I.C.          | 8'5" x 4'4"     | 35 sq. ft  | Yes                    |
| 4  | WC              | 2'10" x 4'8"    | 13 sq. ft  | Yes                    |
| 5  | Hall            | 3'8" x 11'10"   | 43 sq. ft  | Yes                    |
| 6  | Primary Bath    | 10'5" x 10'1"   | 93 sq. ft  | Yes                    |
| 7  | Dining Area     | 10'10" x 10'3"  | 111 sq. ft | Yes                    |
| 8  | Sunroom         | 11'4" x 13'11"  | 158 sq. ft | Yes                    |
| 9  | Laundry         | 3'0" x 6'3"     | 19 sq. ft  | Yes                    |
| 10 | WC              | 4'11" x 8'2"    | 31 sq. ft  | Yes                    |
| 11 | Primary Bedroom | 17'11" x 13'11" | 248 sq. ft | Yes                    |