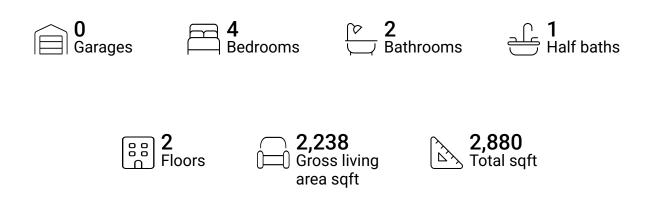

### **Property summary**





## **Room dimensions**

Floor 1

Total sqft: 1494 Living area: 1482

| #  |                 | Dimensions      | sqft       | Counted as living area |
|----|-----------------|-----------------|------------|------------------------|
| 1  | Living Room     | 19'3" x 21'9"   | 410 sq. ft | Yes                    |
| 2  | Kitchen         | 10'10" x 14'8"  | 159 sq. ft | Yes                    |
| 3  | W.I.C.          | 8'5" x 4'4"     | 35 sq. ft  | Yes                    |
| 4  | WC              | 2'10" x 4'8"    | 13 sq. ft  | Yes                    |
| 5  | Hall            | 3'8" x 11'10"   | 43 sq. ft  | Yes                    |
| 6  | Primary Bath    | 10'5" x 10'1"   | 93 sq. ft  | Yes                    |
| 7  | Dining Area     | 10'10" x 10'3"  | 111 sq. ft | Yes