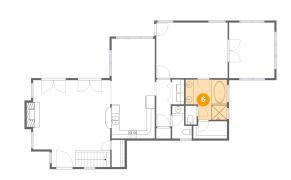

Scan captured on Thu, 13 Feb 2025 21:16:26 GMT Information is calculated by Cubicasa technology deemed highly reliable but not guaranteed.

Dimensions: 10'5" x 10'1" Area: 93 sq. ft Counted as living area: Yes Heated: Yes Finished: Yes Enclosed: Yes Contiguous: Yes Permitted: Yes Wet space: Yes Addition: No Conversion: No

Scan captured on Thu, 13 Feb 2025 21:16:26 GMT Information is calculated by Cubicasa technology deemed highly reliable but not guaranteed.

Dimensions: 9'3" x 5'0" Area: 46 sq. ft Counted as living area: Yes Heated: Yes Finished: Yes Enclosed: Yes Contiguous: Yes Permitted: Yes Wet space: Yes Addition: No Conversion: No