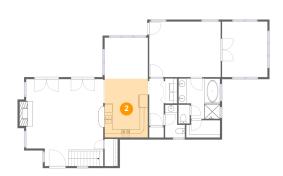

## 2 Floor 1 - Kitchen

Dimensions: 10'10" x 14'8" Area: 159 sq. ft Counted as living area: Yes Heated: Yes Finished: Yes Enclosed: Yes Contiguous: Yes Permitted: Yes Wet space: No Addition: No Conversion: No