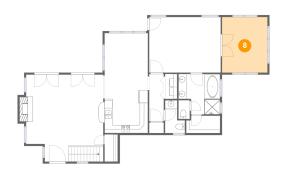

# Floor 1 - Sunroom

Dimensions: 11'4" x 13'11" Area: 158 sq. ft Counted as living area: Yes Heated: Yes Finished: Yes Enclosed: Yes Contiguous: Yes Permitted: Yes Wet space: No Addition: No Conversion: No