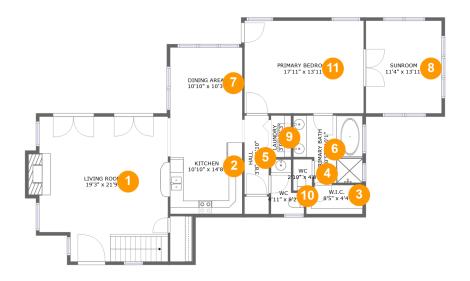

## **Room dimensions**

Floor 1

Total sqft: 1494 Living area: 1482

| #  |                 | Dimensions      | sqft       | Counted as living area |
|----|-----------------|-----------------|------------|------------------------|
| 1  | Living Room     | 19'3" x 21'9"   | 410 sq. ft | Yes                    |
| 2  | Kitchen         | 10'10" x 14'8"  | 159 sq. ft | Yes                    |
| 3  | W.I.C.          | 8'5" x 4'4"     | 35 sq. ft  | Yes                    |
| 4  | WC              | 2'10" x 4'8"    | 13 sq. ft  | Yes                    |
| 5  | Hall            | 3'8" x 11'10"   | 43 sq. ft  | Yes                    |
| 6  | Primary Bath    | 10'5" x 10'1"   | 93 sq. ft  | Yes                    |
| 7  | Dining Area     | 10'10" x 10'3"  | 111 sq. ft | Yes                    |
| 8  | Sunroom         | 11'4" x 13'11"  | 158 sq. ft | Yes                    |
| 9  | Laundry         | 3'0" x 6'3"     | 19 sq. ft  | Yes                    |
| 10 | WC              | 4'11" x 8'2"    | 31 sq. ft  | Yes                    |
| 11 | Primary Bedroom | 17'11" x 13'11" | 248 sq. ft | Yes                    |

# Floor 1 - Living Room

Dimensions: 19'3" x 21'9" Area: 410 sq. ft Counted as living area: Yes Heated: Yes Finished: Yes Enclosed: Yes Contiguous: Yes Permitted: Yes Wet space: No Addition: No Conversion: No

## 2 Floor 1 - Kitchen

Dimensions: 10'10" x 14'8" Area: 159 sq. ft Counted as living area: Yes Heated: Yes Finished: Yes Enclosed: Yes Contiguous: Yes Permitted: Yes Wet space: No Addition: No Conversion: No

## Floor 1 - W.I.C.

Dimensions: 8'5" x 4'4" Area: 35 sq. ft Counted as living area: Yes Heated: Yes Finished: Yes Enclosed: Yes Contiguous: Yes Permitted: Yes Wet space: No Addition: No Conversion: No

4

Floor 1 - WC

Dimensions: 2'10" x 4'8" Area: 13 sq. ft Counted as living area: Yes Heated: Yes Finished: Yes Enclosed: Yes Contiguous: Yes Permitted: Yes Wet space: No Addition: No Conversion: No

# 5 Floor 1 - Hall

Dimensions: 3'8" x 11'10" Area: 43 sq. ft Counted as living area: Yes Heated: Yes Finished: Yes Enclosed: Yes Contiguous: Yes Permitted: Yes Wet space: No Addition: No Conversion: No

Scan captured on Thu, 13 Feb 2025 21:16:26 GMT Information is calculated by Cubicasa technology deemed highly reliable but not guaranteed.

Dimensions: 10'5" x 10'1" Area: 93 sq. ft Counted as living area: Yes Heated: Yes Finished: Yes Enclosed: Yes Contiguous: Yes Permitted: Yes Wet space: Yes Addition: No Conversion: No

Floor 1 - Dining Area

Dimensions: 10'10" x 10'3" Area: 111 sq. ft Counted as living area: Yes Heated: Yes Finished: Yes Enclosed: Yes Contiguous: Yes Permitted: Yes Wet space: No Addition: No Conversion: No

# Floor 1 - Sunroom

Dimensions: 11'4" x 13'11" Area: 158 sq. ft Counted as living area: Yes Heated: Yes Finished: Yes Enclosed: Yes Contiguous: Yes Permitted: Yes Wet space: No Addition: No Conversion: No

### Floor 1 - Laundry

Dimensions: 3'0" x 6'3" Area: 19 sq. ft Counted as living area: Yes Heated: Yes Finished: Yes Enclosed: Yes Contiguous: Yes Permitted: Yes Wet space: No Addition: No Conversion: No

🤨 Floor 1 - WC

Dimensions: 4'11" x 8'2" Area: 31 sq. ft Counted as living area: Yes Heated: Yes Finished: Yes Enclosed: Yes Contiguous: Yes Permitted: Yes Wet space: Yes Addition: No Conversion: No

# Floor 1 - Primary Bedroom

Dimensions: 17'11" x 13'11" Area: 248 sq. ft Counted as living area: Yes Heated: Yes Finished: Yes Enclosed: Yes Contiguous: Yes Permitted: Yes Wet space: No Addition: No Conversion: No