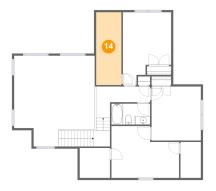

## Floor 2 - Attic

Dimensions: 6'1" x 17'5" Area: 106 sq. ft Counted as living area: No Heated: No Finished: No Enclosed: Yes Contiguous: Yes Permitted: Yes Wet space: No Addition: No Conversion: No

Scan captured on Thu, 13 Feb 2025 21:16:26 GMT Information is calculated by Cubicasa technology deemed highly reliable but not guaranteed.