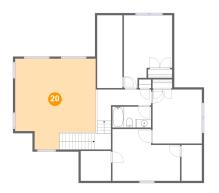

### Floor 2 - Open To Below

Dimensions: 19'3" x 21'8" Area: 363 sq. ft Counted as living area: No Heated: No Finished: No Enclosed: No Contiguous: Yes Permitted: No Wet space: No Addition: No Conversion: No