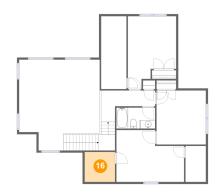

Dimensions: 7'3" x 7'2" Area: 52 sq. ft Counted as living area: No Heated: No Finished: No Enclosed: Yes Contiguous: Yes Permitted: Yes Wet space: No Addition: No Conversion: No