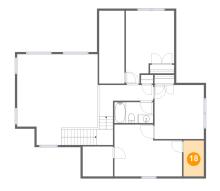

Scan captured on Thu, 13 Feb 2025 21:16:26 GMT Information is calculated by Cubicasa technology deemed highly reliable but not guaranteed.

Dimensions: 9'3" x 5'0" Area: 46 sq. ft Counted as living area: Yes Heated: Yes Finished: Yes Enclosed: Yes Contiguous: Yes Permitted: Yes Wet space: Yes Addition: No Conversion: No