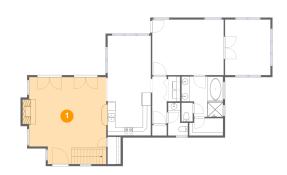

# Floor 1 - Living Room

Dimensions: 19'3" x 21'9" Area: 410 sq. ft Counted as living area: Yes Heated: Yes Finished: Yes Enclosed: Yes Contiguous: Yes Permitted: Yes Wet space: No Addition: No Conversion: No