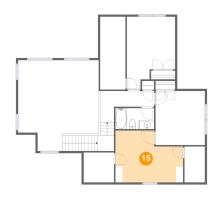

Dimensions: 16'2" x 12'5" Area: 162 sq. ft Counted as living area: Yes Heated: Yes Finished: Yes Enclosed: Yes Contiguous: Yes Permitted: Yes Wet space: No Addition: No Conversion: No

**Floor 2** - Attic