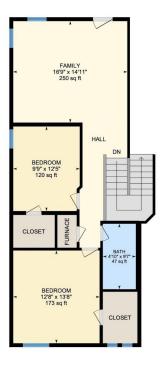

#### **Room Measurements**

Only major rooms are listed. Some listed rooms may be excluded from total interior floor area (e.g. garage). Room dimensions are largest length and width; parts of room may be smaller. Room area is not always equal to product of length and width.

Living: 16'9" x 15'10" (16.8' x 15.9') | 266 sq ft Primary: 16'9" x 15'7" (16.7' x 15.6') | 260 sq ft

2ND FLOOR

Bath: 4'10" x 9'7" (4.8' x 9.6') | 47 sq ft

Laundry: 5' x 8'3" (5' x 8.2') | 41 sq ft

Bedroom: 12'8" x 13'8" (12.7' x 13.6') | 173 sq ft Bedroom: 9'9" x 12'5" (9.8' x 12.4') | 120 sq ft Family: 16'9" x 14'11" (16.8' x 14.9') | 250 sq ft

#### Floor Area Information

Floor areas include footprint area of interior walls. All displayed floor areas are rounded to two decimal places. Total area is computed before rounding and may not equal to sum of displayed floor areas.

## 1ST FLOOR

Interior Area: 1287.66 sq ft Excluded Area: 388.85 sq ft Perimeter Wall Length: 165 ft Perimeter Wall Thickness: 7.0 in Exterior Area: 1384.25 sq ft

2ND FLOOR

Interior Area: 854.73 sq ft Perimeter Wall Length: 137 ft Perimeter Wall Thickness: 7.0 in

Exterior Area: 934.83 sq ft
Total Above Grade Floor Area

Main Building Exterior: 2319.08 sq ft