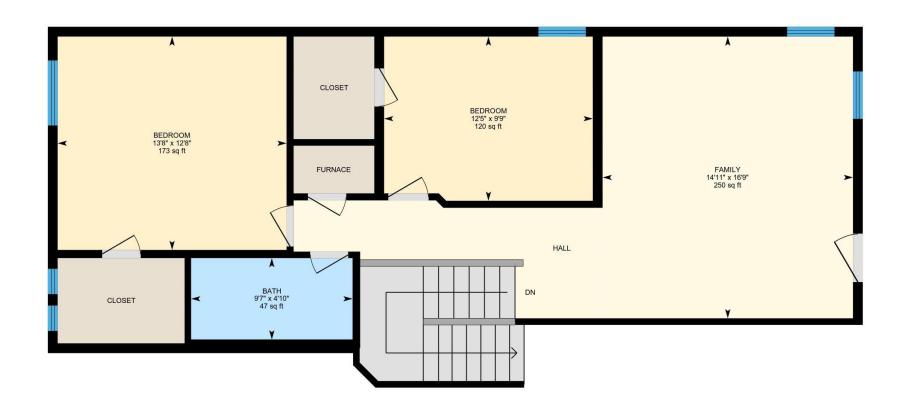

#### **Room Measurements**

Only major rooms are listed. Some listed rooms may be excluded from total interior floor area (e.g. garage). Room dimensions are largest length and width; parts of room may be smaller. Room area is not always equal to product of length and width.

Living: 16'9" x 15'10" (16.8' x 15.9') | 266 sq ft Primary: 16'9" x 15'7" (16.7' x 15.6') | 260 sq ft

2ND FLOOR

Bath: 4'10" x 9'7" (4.8' x 9.6') | 47 sq ft

Laundry: 5' x 8'3" (5' x 8.2') | 41 sq ft

Bedroom: 12'8" x 13'8" (12.7' x 13.6') | 173 sq ft Bedroom: 9'9" x 12'5" (9.8' x 12.4') | 120 sq ft Family: 16'9" x 14'11" (16.8' x 14.9') | 250 sq ft