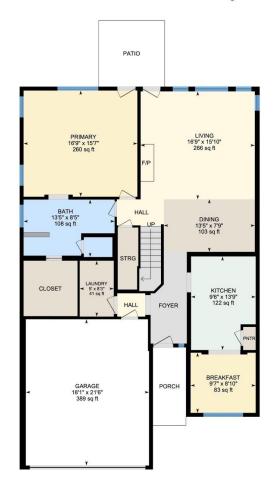

#### **Room Measurements**

Only major rooms are listed. Some listed rooms may be excluded from total interior floor area (e.g. garage). Room dimensions are largest length and width; parts of room may be smaller. Room area is not always equal to product of length and width.

## 1ST FLOOR

Bath: 13'5" x 8'5" (13.4' x 8.4') | 108 sq ft Breakfast: 9'7" x 8'10" (9.6' x 8.8') | 83 sq ft Dining: 13'5" x 7'9" (13.4' x 7.7') | 103 sq ft Garage: 18'1" x 21'6" (18.1' x 21.5') | 389 sq ft Kitchen: 9'6" x 13'9" (9.5' x 13.8') | 122 sq ft

Living: 16'9" x 15'10" (16.8' x 15.9') | 266 sq ft Primary: 16'9" x 15'7" (16.7' x 15.6') | 260 sq ft

2ND FLOOR

Bath: 4'10" x 9'7" (4.8' x 9.6') | 47 sq ft

Laundry: 5' x 8'3" (5' x 8.2') | 41 sq ft

Bedroom: 12'8" x 13'8" (12.7' x 13.6') | 173 sq ft Bedroom: 9'9" x 12'5" (9.8' x 12.4') | 120 sq ft Family: 16'9" x 14'11" (16.8' x 14.9') | 250 sq ft

#### Floor Area Information

Floor areas include footprint area of interior walls. All displayed floor areas are rounded to two decimal places. Total area is computed before rounding and may not equal to sum of displayed floor areas.

## 1ST FLOOR

Interior Area: 1287.66 sq ft Excluded Area: 388.85 sq ft Perimeter Wall Length: 165 ft Perimeter Wall Thickness: 7.0 in Exterior Area: 1384.25 sq ft

2ND FLOOR

Interior Area: 854.73 sq ft Perimeter Wall Length: 137 ft Perimeter Wall Thickness: 7.0 in