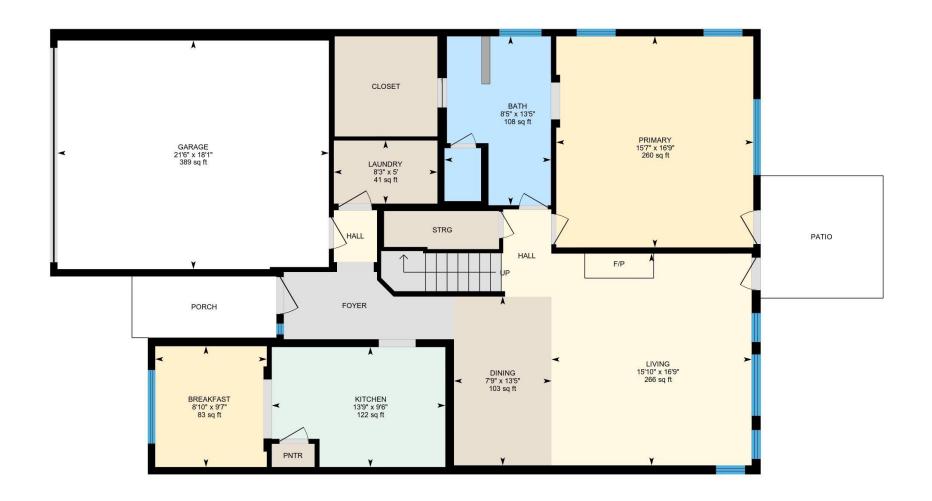

#### **Room Measurements**

Only major rooms are listed. Some listed rooms may be excluded from total interior floor area (e.g. garage). Room dimensions are largest length and width; parts of room may be smaller. Room area is not always equal to product of length and width.

## 1ST FLOOR

Bath: 13'5" x 8'5" (13.4' x 8.4') | 108 sq ft Breakfast: 9'7" x 8'10" (9.6' x 8.8') | 83 sq ft Dining: 13'5" x 7'9" (13.4' x 7.7') | 103 sq ft Garage: 18'1" x 21'6" (18.1' x 21.5') | 389 sq ft Kitchen: 9'6" x 13'9" (9.5' x 13.8') | 122 sq ft

Living: 16'9" x 15'10" (16.8' x 15.9') | 266 sq ft Primary: 16'9" x 15'7" (16.7' x 15.6') | 260 sq ft

2ND FLOOR

Bath: 4'10" x 9'7" (4.8' x 9.6') | 47 sq ft

Laundry: 5' x 8'3" (5' x 8.2') | 41 sq ft

Bedroom: 12'8" x 13'8" (12.7' x 13.6') | 173 sq ft Bedroom: 9'9" x 12'5" (9.8' x 12.4') | 120 sq ft Family: 16'9" x 14'11" (16.8' x 14.9') | 250 sq ft