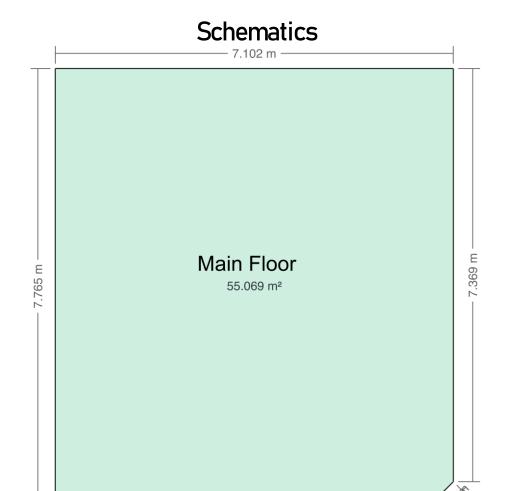

#### Floor Area Totals

|                            | Level | Metric (m²) | Imperial (ft²) |  |  |
|----------------------------|-------|-------------|----------------|--|--|
| Main Floor                 | 1     | 55.07       | 592.76         |  |  |
| Total Above Ground RMS Are | ea    | 55.07       | 592.76         |  |  |