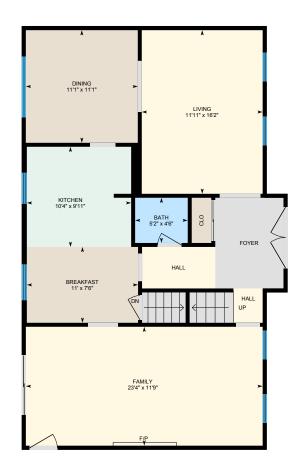

#### MAIN FLOOR

Bath: 5'2" x 4'6" Breakfast: 11' x 7'6"

Dining: 11'1" x 11'1" Family: 23'4" x 11'9" Kitchen: 10'4" x 9'11" Living: 11'11" x 16'2"

#### MAIN FLOOR

Interior Area: 975 sq ft

Perimeter Wall Length: 135 ft Perimeter Wall Thickness: 5.0 in

Exterior Area: 1031 sq ft