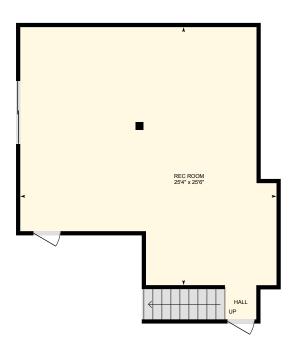

#### PARTIAL FINISHED LOWER LEVEL

Rec Room: 25'4" x 25'6"

### PARTIAL FINISHED LOWER LEVEL (Below Grade)

Interior Area: 586 sq ft

Perimeter Wall Length: 110 ft Perimeter Wall Thickness: 5.0 in

Exterior Area: 631 sq ft