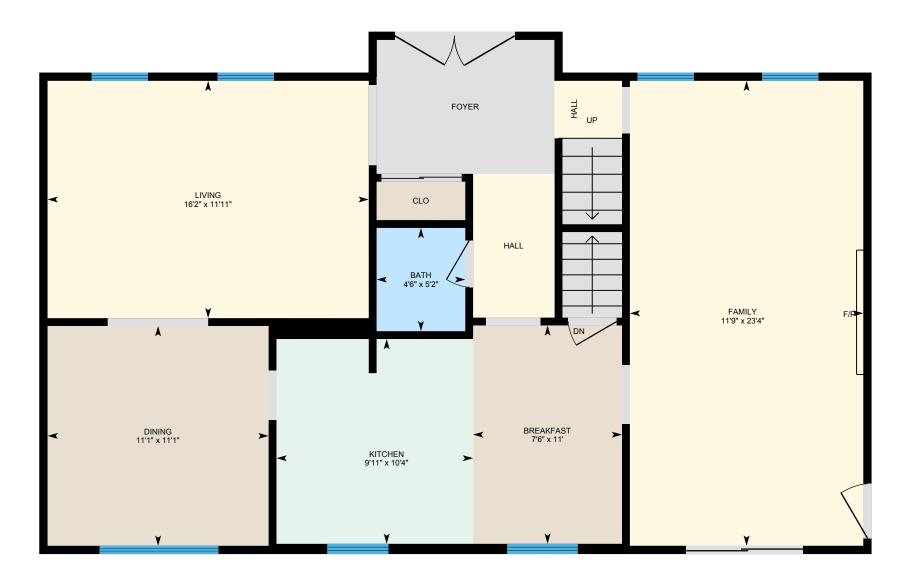

#### MAIN FLOOR

Bath: 5'2" x 4'6" Breakfast: 11' x 7'6"

Dining: 11'1" x 11'1" Family: 23'4" x 11'9" Kitchen: 10'4" x 9'11" Living: 11'11" x 16'2"

#### MAIN FLOOR

Interior Area: 975 sq ft

Perimeter Wall Length: 135 ft Perimeter Wall Thickness: 5.0 in

Exterior Area: 1031 sq ft