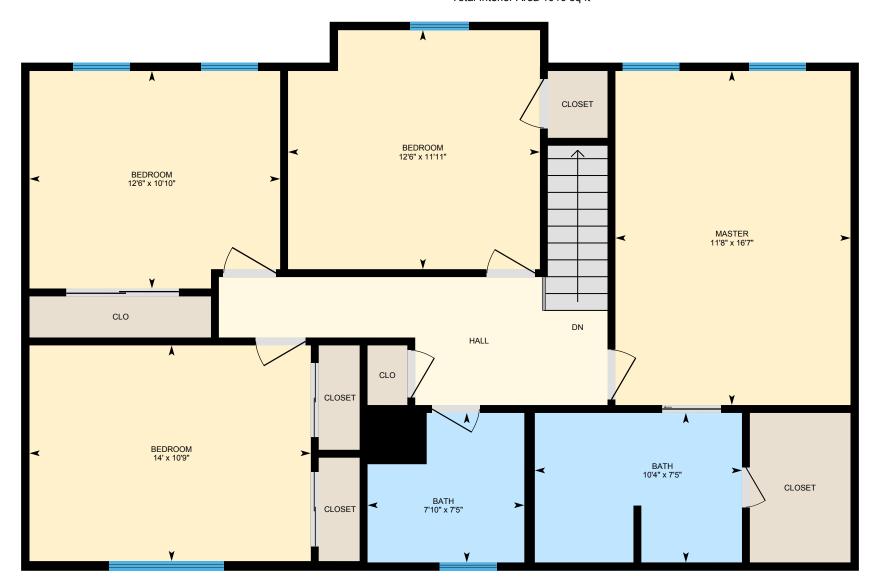

### UPPER LEVEL

Bath: 7'5" x 7'10" Bath: 7'5" x 10'4"

Bedroom: 10'9" x 14'
Bedroom: 10'10" x 12'6"
Bedroom: 11'11" x 12'6"
Master: 16'7" x 11'8"

### **UPPER LEVEL**

Interior Area: 1019 sq ft

Perimeter Wall Length: 136 ft Perimeter Wall Thickness: 5.0 in

Exterior Area: 1075 sq ft