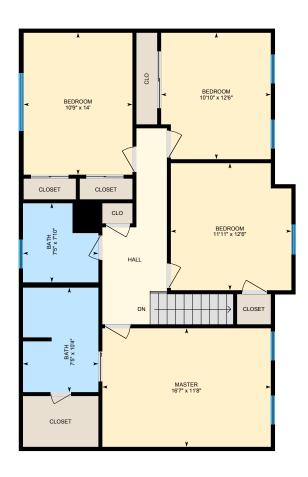

### UPPER LEVEL

Bath: 7'5" x 7'10" Bath: 7'5" x 10'4"

Bedroom: 10'9" x 14'
Bedroom: 10'10" x 12'6"
Bedroom: 11'11" x 12'6"
Master: 16'7" x 11'8"

### **UPPER LEVEL**

Interior Area: 1019 sq ft

Perimeter Wall Length: 136 ft Perimeter Wall Thickness: 5.0 in

Exterior Area: 1075 sq ft