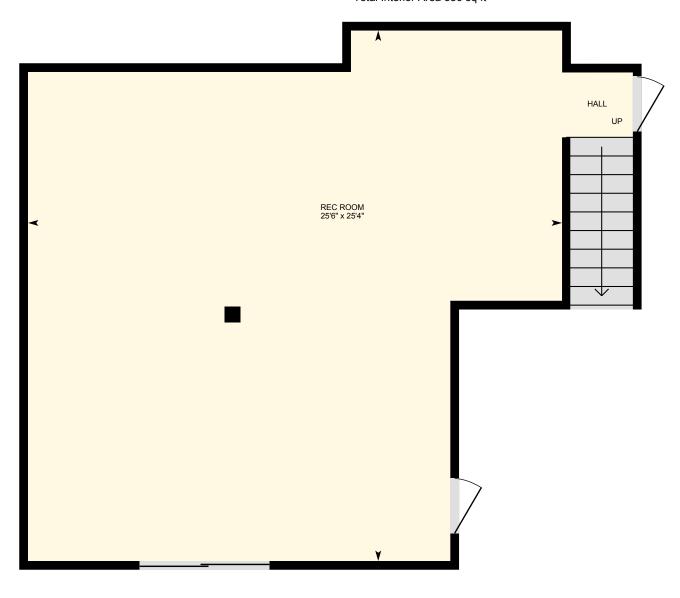

#### PARTIAL FINISHED LOWER LEVEL

Rec Room: 25'4" x 25'6"

### PARTIAL FINISHED LOWER LEVEL (Below Grade)

Interior Area: 586 sq ft

Perimeter Wall Length: 110 ft Perimeter Wall Thickness: 5.0 in

Exterior Area: 631 sq ft