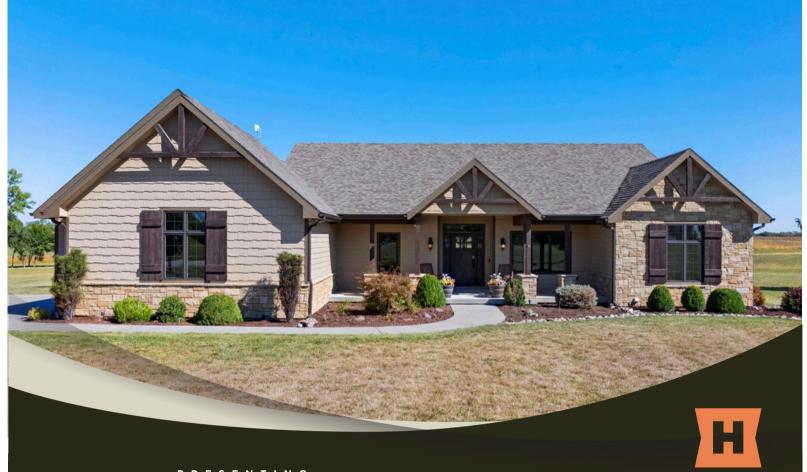

## **STARLIGHT MEADOW** RETREAT

40 +/- ACRE PARCEL

3 BED / 4 BATH CUSTOM HOME

1960 N 900 ROAD EUDORA, KANSAS 66025

LIVING ROOM

KITCHEN

DINING

SALTWATER POOL

Escape to your own private paradise just 5 miles southwest of Eudora, Kansas! This stunning 40-acre property boasts a custom-built reverse 1.5-story home, designed with family gatherings and entertaining in mind. Built in 2015, the 3,178 sq. ft. home features 3 spacious bedrooms, 4 bathrooms, as well as a non-conforming bedroom, sitting room, office, lower-level family room with wet bar, and ample storage space. The open floor plan is highlighted by beautiful finishes, creating a warm and inviting atmosphere.