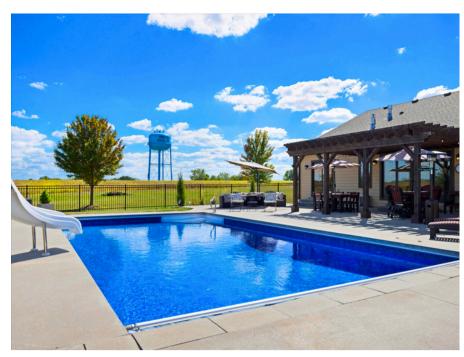

Step outside to your dream backyard, complete with a gorgeous patio, in-ground saltwater pool with slide, sport court, putting green, and a fully stocked 1-acre pond perfect for fishing. The land offers a peaceful mix of tillable farm ground, hay fields, and serene timber areas that feel like your own park. A 48x36 metal outbuilding provides plenty of room for all your toys and equipment. This property is the ultimate retreat for those seeking space, recreation, relaxation and adventure.