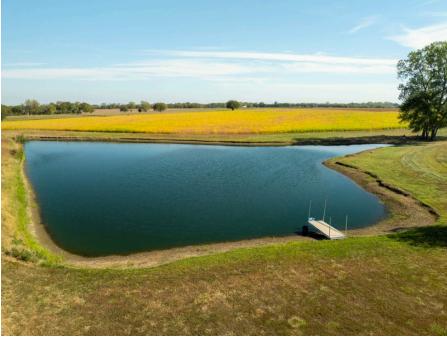

Step outside to your dream backyard, complete with a gorgeous patio, in-ground saltwater pool with slide, sport court, putting green, and a fully stocked 1-acre pond perfect for fishing. The land offers a peaceful mix of tillable farm ground, hay fields, and serene timber areas that feel like your own park. A 48x36 metal outbuilding provides plenty of room for all your toys and equipment. This property is the ultimate retreat for those seeking space, recreation, relaxation and adventure.