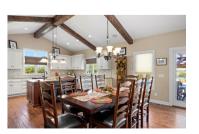

## **STARLIGHT MEADOW** RETREAT

40 +/- ACRE PARCEL

3 BED / 4 BATH CUSTOM HOME

1960 N 900 ROAD EUDORA, KANSAS 66025

LIVING ROOM

KITCHEN

DINING

SALTWATER POOL

Escape to your own private paradise just 5 miles southwest of Eudora, Kansas! This stunning 40-acre property boasts a custom-built reverse 1.5-story home, designed with family gatherings and entertaining in mind. Built in 2015, the 3,178 sq. ft. home features 3 spacious bedrooms, 4 bathrooms, as well as a non-conforming bedroom, sitting room, office, lower-level family room with wet bar, and ample storage space. The open floor plan is highlighted by beautiful finishes, creating a warm and inviting atmosphere.