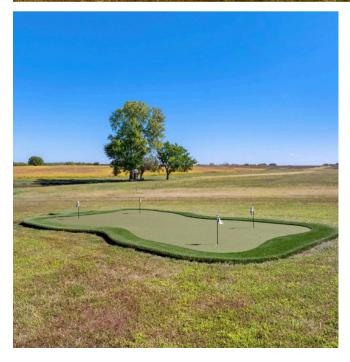

Step outside to your dream backyard, complete with a gorgeous patio, in-ground saltwater pool with slide, sport court, putting green, and a fully stocked 1-acre pond perfect for fishing. The land offers a peaceful mix of tillable farm ground, hay fields, and serene timber areas that feel like your own park. A 48x36 metal outbuilding provides plenty of room for all your toys and equipment. This property is the ultimate retreat for those seeking space, recreation, relaxation and adventure.