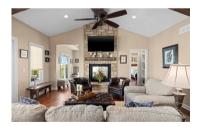

## **STARLIGHT MEADOW** RETREAT

40 +/- ACRE PARCEL

3 BED / 4 BATH CUSTOM HOME

1960 N 900 ROAD EUDORA, KANSAS 66025

LIVING ROOM

KITCHEN

DINING

SALTWATER POOL

Escape to your own private paradise just 5 miles southwest of Eudora, Kansas! This stunning 40-acre property boasts a custom-built reverse 1.5-story home, designed with family gatherings and entertaining in mind. Built in 2015, the 3,178 sq. ft. home features 3 spacious bedrooms, 4 bathrooms, as well as a non-conforming bedroom, sitting room, office, lower-level family room with wet bar, and ample storage space. The open floor plan is highlighted by beautiful finishes, creating a warm and inviting atmosphere.