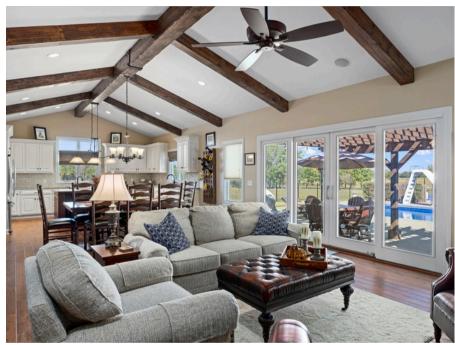

Escape to your own private paradise just 5 miles southwest of Eudora, Kansas! This stunning 40-acre property boasts a custom-built reverse 1.5-story home, designed with family gatherings and entertaining in mind. Built in 2015, the 3,178 sq. ft. home features 3 spacious bedrooms, 4 bathrooms, as well as a non-conforming bedroom, sitting room, office, lower-level family room with wet bar, and ample storage space. The open floor plan is highlighted by beautiful finishes, creating a warm and inviting atmosphere.