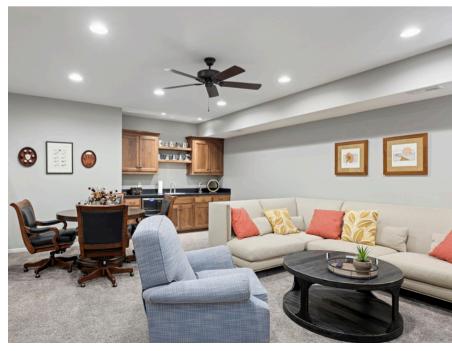

Escape to your own private paradise just 5 miles southwest of Eudora, Kansas! This stunning 40-acre property boasts a custom-built reverse 1.5-story home, designed with family gatherings and entertaining in mind. Built in 2015, the 3,178 sq. ft. home features 3 spacious bedrooms, 4 bathrooms, as well as a non-conforming bedroom, sitting room, office, lower-level family room with wet bar, and ample storage space. The open floor plan is highlighted by beautiful finishes, creating a warm and inviting atmosphere.