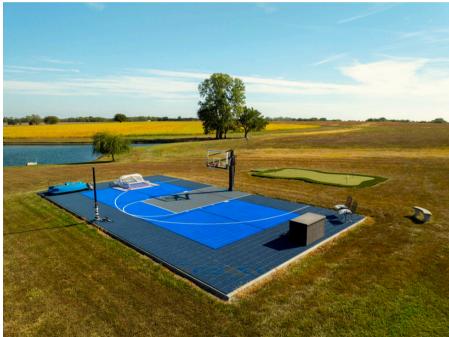

Step outside to your dream backyard, complete with a gorgeous patio, in-ground saltwater pool with slide, sport court, putting green, and a fully stocked 1-acre pond perfect for fishing. The land offers a peaceful mix of tillable farm ground, hay fields, and serene timber areas that feel like your own park. A 48x36 metal outbuilding provides plenty of room for all your toys and equipment. This property is the ultimate retreat for those seeking space, recreation, relaxation and adventure.