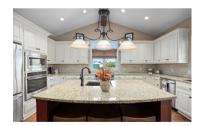

## **STARLIGHT MEADOW** RETREAT

40 +/- ACRE PARCEL

3 BED / 4 BATH CUSTOM HOME

1960 N 900 ROAD EUDORA, KANSAS 66025

LIVING ROOM

KITCHEN

DINING

SALTWATER POOL

Escape to your own private paradise just 5 miles southwest of Eudora, Kansas! This stunning 40-acre property boasts a custom-built reverse 1.5-story home, designed with family gatherings and entertaining in mind. Built in 2015, the 3,178 sq. ft. home features 3 spacious bedrooms, 4 bathrooms, as well as a non-conforming bedroom, sitting room, office, lower-level family room with wet bar, and ample storage space. The open floor plan is highlighted by beautiful finishes, creating a warm and inviting atmosphere.