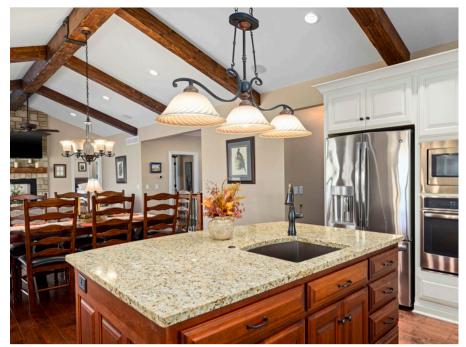

Escape to your own private paradise just 5 miles southwest of Eudora, Kansas! This stunning 40-acre property boasts a custom-built reverse 1.5-story home, designed with family gatherings and entertaining in mind. Built in 2015, the 3,178 sq. ft. home features 3 spacious bedrooms, 4 bathrooms, as well as a non-conforming bedroom, sitting room, office, lower-level family room with wet bar, and ample storage space. The open floor plan is highlighted by beautiful finishes, creating a warm and inviting atmosphere.