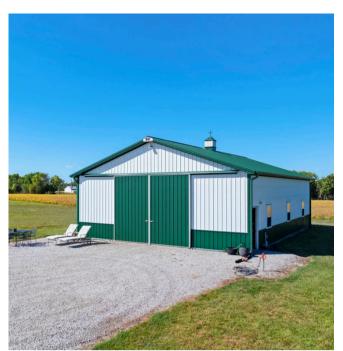

Step outside to your dream backyard, complete with a gorgeous patio, in-ground saltwater pool with slide, sport court, putting green, and a fully stocked 1-acre pond perfect for fishing. The land offers a peaceful mix of tillable farm ground, hay fields, and serene timber areas that feel like your own park. A 48x36 metal outbuilding provides plenty of room for all your toys and equipment. This property is the ultimate retreat for those seeking space, recreation, relaxation and adventure.