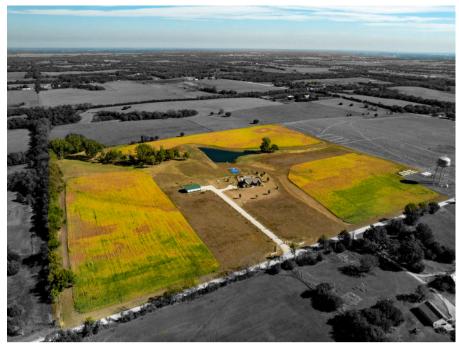

## **STARLIGHT MEADOW** RETREAT

40 +/- ACRE PARCEL

3 BED / 4 BATH CUSTOM HOME

1960 N 900 ROAD EUDORA, KANSAS 66025

LIVING ROOM

KITCHEN

DINING

SALTWATER POOL

Step outside to your dream backyard, complete with a gorgeous patio, in-ground saltwater pool with slide, sport court, putting green, and a fully stocked 1-acre pond perfect for fishing. The land offers a peaceful mix of tillable farm ground, hay fields, and serene timber areas that feel like your own park. A 48x36 metal outbuilding provides plenty of room for all your toys and equipment. This property is the ultimate retreat for those seeking space, recreation, relaxation and adventure.