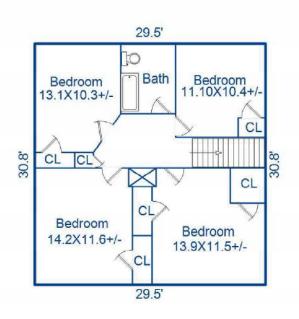

First Floor 1169.2 sf

Second Floor 908.6 sf

Sketch by ApexSketch

| AREA CALCULATIONS SUMMARY |              |        |          |           |            | AREA CALCULATIONS BREAKDOWN |        |        |   |           |   |       |
|---------------------------|--------------|--------|----------|-----------|------------|-----------------------------|--------|--------|---|-----------|---|-------|
| Code                      | Description  | Factor | Net Size | Perimeter | Net Totals | Name                        | Base x | Height | x | Width     | = | Area  |
| GLA1                      | First Floor  | 1.0    | 1169.2   | 147.4     | 1169.2     | First Floor                 |        | 42.7   | × | 20.1      | = | 858.3 |
| GLA2                      | Second Floor | 1.0    | 908.6    | 120.6     | 908.6      |                             |        | 30.8   | X | 9.4       | = | 289.5 |
| P/P                       | Wood Deck    | 1.0    | 111.9    | 42.6      |            |                             |        | 14.3   | × | 1.5       | = | 21.4  |
| 100                       | Porch        | 1.0    | 301.3    | 106.4     | 413.2      | Second Floor                |        | 30.8   | X | 29.5      | = | 908.6 |
|                           |              |        |          |           |            |                             |        |        |   |           |   |       |
|                           | Net LIVABLE  | cnt    | 2        | (rounded) | 2,078      | 4 total items               |        |        |   | (rounded) |   | 2,078 |