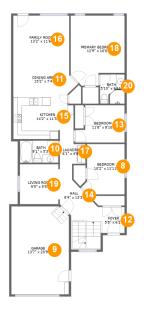

## **Room dimensions**

Floor 2

Total sqft: 1645 Living area: 1274

| #  |                 | Dimensions     | sqft       | Counted as living area |
|----|-----------------|----------------|------------|------------------------|
| 8  | Bedroom         | 10'2" x 11'11" | 107 sq. ft | Yes                    |
| 9  | Garage          | 13'7" x 20'9"  | 279 sq. ft | No                     |
| 10 | Bath            | 9'1" x 5'3"    | 47 sq. ft  | Yes                    |
| 11 | Dining Area     | 15'2" x 7'4"   | 101 sq. ft | Yes                    |
| 12 | Foyer           | 5'8" x 6'2"    | 35 sq. ft  | Yes                    |
| 13 | Bedroom         | 11'8" x 8'10"  | 89 sq. ft  | Yes                    |
| 14 | Hall            | 8'4" x 13'3"   | 121 sq. ft | Yes                    |
| 15 | Kitchen         | 14'2" x 11'3"  | 145 sq. ft | Yes                    |
| 16 | Family Room     | 13'2" x 11'6"  | 153 sq. ft | Yes                    |
| 17 | Laundry         | 6'1" x 4'8"    | 28 sq. ft  | Yes                    |
| 18 | Primary Bedroom | 12'9" x 16'6"  | 188 sq. ft | Yes                    |

Scan captured on Thu, 13 Mar 2025 19:55:42 GMT

Information is calculated by Cubicasa technology deemed highly reliable but not guaranteed.

| #  |             | Dimensions    | sqft      | Counted as living area |
|----|-------------|---------------|-----------|------------------------|
| 19 | Living Room | 9'5" x 9'5"   | 88 sq. ft | Yes                    |
| 20 | Bath        | 5'10" x 6'11" | 39 sq. ft | Yes                    |