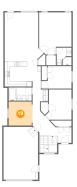

## 🦻 Floor 2 - Kitchen

Dimensions: 14'2" x 11'3" Area: 145 sq. ft Counted as living area: Yes Heated: Yes Finished: Yes Enclosed: Yes Contiguous: Yes Permitted: Yes Wet space: No Addition: No Conversion: No