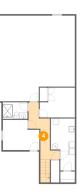

## 2 Floor 2 - Bath

Dimensions: 5'10" x 6'11" Area: 39 sq. ft Counted as living area: Yes Heated: Yes Finished: Yes Enclosed: Yes Contiguous: Yes Permitted: Yes Wet space: Yes Addition: No Conversion: No