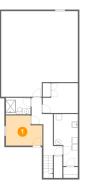

# Floor 2 - Bedroom

Dimensions: 10'2" x 11'11" Area: 107 sq. ft Counted as living area: Yes Heated: Yes Finished: Yes Enclosed: Yes Contiguous: Yes Permitted: Yes Wet space: No Addition: No Conversion: No