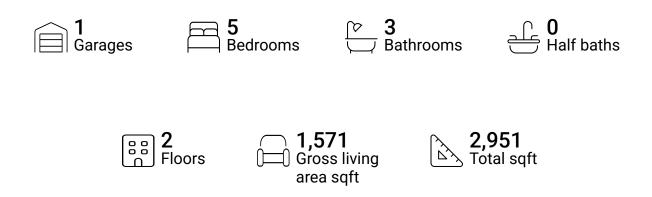

FLOOR 2

#### **Property summary**







## **Room dimensions**

Floor 1

Total sqft: 1306 Living area: 297

| # |          | Dimensions    | sqft       | Counted as living area |
|---|----------|---------------|------------|------------------------|
| 1 | Bedroom  | 12'1" x 10'0" | 108 sq. ft | Yes                    |
| 2 | Bedroom  | 11'7" x 9'10" | 101 sq. ft | Yes                    |
| 3 | Bath     | 8'2" x 5'6"   | 45 sq. ft  | Yes                    |
| 4 | Hall     | 7'1" x 13'7"  | 107 sq. ft | No                     |
| 5 | Utility  | 7'11" x 17'2" | 114 sq. ft | No                     |
| 6 | Basement | 25'4" x 28'4" | 661 sq. ft | No                     |
| 7 | Storage  | 4'10" x 3'8"  | 17 sq. ft  | No                     |





## **Room dimensions**

Floor 2

Total sqft: 1645 Living area: 1274

| #  |