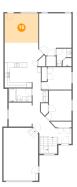

#### 🤨 Floor 2 - Living Room

Dimensions: 9'5" x 9'5" Area: 88 sq. ft Counted as living area: Yes Heated: Yes Finished: Yes Enclosed: Yes Contiguous: Yes Permitted: Yes Wet space: No Addition: No Conversion: No