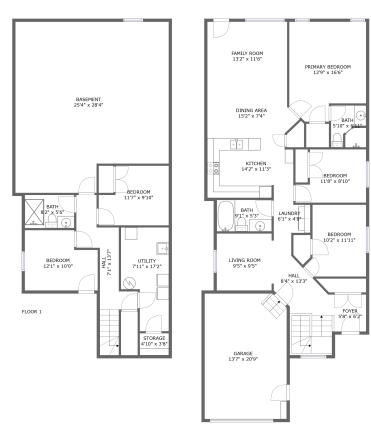

## **Room dimensions**

Floor 1

Total sqft: 1306 Living area: 297

| # |          | Dimensions    | sqft       | Counted as living area |
|---|----------|---------------|------------|------------------------|
| 1 | Bedroom  | 12'1" x 10'0" | 108 sq. ft | Yes                    |
| 2 | Bedroom  | 11'7" x 9'10" | 101 sq. ft | Yes                    |
| 3 | Bath     | 8'2" x 5'6"   | 45 sq. ft  | Yes                    |
| 4 | Hall     | 7'1" x 13'7"  | 107 sq. ft | No                     |
| 5 | Utility  | 7'11" x 17'2" | 114 sq. ft | No                     |
| 6 | Basement | 25'4" x 28'4" | 661 sq. ft | No                     |
| 7 | Storage  | 4'10" x 3'8"  | 17 sq. ft  | No                     |

## **Room dimensions**

Floor 2

Total sqft: 1645 Living area: 1274

| #  |                 | Dimensions     | sqft       | Counted as living area |
|----|-----------------|----------------|------------|------------------------|
| 8  | Bedroom         | 10'2" x 11'11" | 107 sq. ft | Yes                    |
| 9  | Garage          | 13'7" x 20'9"  | 279 sq. ft | No                     |
| 10 | Bath            | 9'1" x 5'3"    | 47 sq. ft  | Yes                    |
| 11 | Dining Area     | 15'2" x 7'4"   | 101 sq. ft | Yes                    |
| 12 | Foyer           | 5'8" x 6'2"    | 35 sq. ft  | Yes                    |
| 13 | Bedroom         | 11'8" x 8'10"  | 89 sq. ft  | Yes                    |
| 14 | Hall            | 8'4" x 13'3"   | 121 sq. ft | Yes                    |
| 15 | Kitchen         | 14'2" x 11'3"  | 145 sq. ft | Yes                    |
| 16 | Family Room     | 13'2" x 11'6"  | 153 sq. ft | Yes                    |
| 17 | Laundry         | 6'1" x 4'8"    | 28 sq. ft  | Yes                    |
| 18 | Primary Bedroom | 12'9" x 16'6"  | 188 sq. ft | Yes                    |

Scan captured on Thu, 13 Mar 2025 19:55:42 GMT

Information is calculated by Cubicasa technology deemed highly reliable but not guaranteed.

| #  |             | Dimensions    | sqft      | Counted as living area |
|----|-------------|---------------|-----------|------------------------|
| 19 | Living Room | 9'5" x 9'5"   | 88 sq. ft | Yes                    |
| 20 | Bath        | 5'10" x 6'11" | 39 sq. ft | Yes                    |