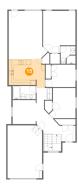

## 🦻 Floor 2 - Kitchen

Dimensions: 14'2" x 11'3" Area: 145 sq. ft Counted as living area: Yes Heated: Yes Finished: Yes Enclosed: Yes Contiguous: Yes Permitted: Yes Wet space: No Addition: No Conversion: No