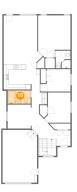

## **Floor 2** - Laundry

Dimensions: 6'1" x 4'8" Area: 28 sq. ft Counted as living area: Yes Heated: Yes Finished: Yes Enclosed: Yes Contiguous: Yes Permitted: Yes Wet space: No Addition: No Conversion: No