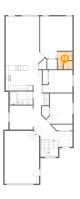

#### 🤨 Floor 2 - Bedroom

**Dimensions**: 11'8" x 8'10" **Area**: 89 sq. ft **Counted as living area**: Yes Heated: Yes Finished: Yes Enclosed: Yes Contiguous: Yes Permitted: Yes Wet space: No Addition: No Conversion: No