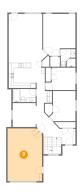

## 🥖 Floor 1 - Storage

Dimensions: 4'10" x 3'8" Area: 17 sq. ft Counted as living area: No Heated: No Finished: No Enclosed: No Contiguous: Yes Permitted: Yes Wet space: No Addition: No Conversion: No