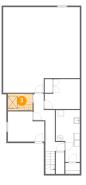

#### 🤨 Floor 2 - Bedroom

**Dimensions**: 11'8" x 8'10" **Area**: 89 sq. ft **Counted as living area**: Yes Heated: Yes Finished: Yes Enclosed: Yes Contiguous: Yes Permitted: Yes Wet space: No Addition: No Conversion: No