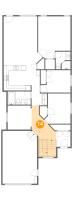

## Floor 2 - Primary Bedroom

Dimensions: 12'9" x 16'6" Area: 188 sq. ft Counted as living area: Yes Heated: Yes Finished: Yes Enclosed: Yes Contiguous: Yes Permitted: Yes Wet space: No Addition: No Conversion: No