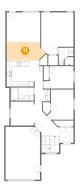

## 😐 Floor 2 - Dining Area

Dimensions: 15'2" x 7'4" Area: 101 sq. ft Counted as living area: Yes Heated: Yes Finished: Yes Enclosed: Yes Contiguous: Yes Permitted: Yes Wet space: No Addition: No Conversion: No