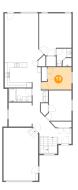

#### 🤨 Floor 2 - Family Room

Dimensions: 13'2" x 11'6" Area: 153 sq. ft Counted as living area: Yes Heated: Yes Finished: Yes Enclosed: Yes Contiguous: Yes Permitted: Yes Wet space: No Addition: No Conversion: No