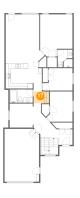

# Floor 2 - Bedroom

Dimensions: 10'2" x 11'11" Area: 107 sq. ft Counted as living area: Yes Heated: Yes Finished: Yes Enclosed: Yes Contiguous: Yes Permitted: Yes Wet space: No Addition: No Conversion: No