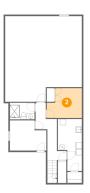

## 😐 Floor 2 - Dining Area

Dimensions: 15'2" x 7'4" Area: 101 sq. ft Counted as living area: Yes Heated: Yes Finished: Yes Enclosed: Yes Contiguous: Yes Permitted: Yes Wet space: No Addition: No Conversion: No