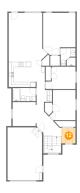

**Dimensions:** 5'8" x 6'2" **Area:** 35 sq. ft **Counted as living area:** Yes Heated: Yes Finished: Yes Enclosed: Yes Contiguous: Yes Permitted: Yes Wet space: No Addition: No Conversion: No