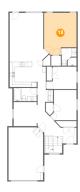

## Floor 2 - Primary Bedroom

Dimensions: 12'9" x 16'6" Area: 188 sq. ft Counted as living area: Yes Heated: Yes Finished: Yes Enclosed: Yes Contiguous: Yes Permitted: Yes Wet space: No Addition: No Conversion: No