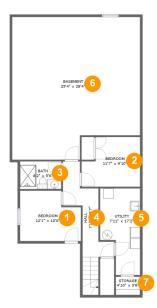

## **Room dimensions**

Floor 1

Total sqft: 1306 Living area: 297

| # |          | Dimensions    | sqft       | Counted as living area |
|---|----------|---------------|------------|------------------------|
| 1 | Bedroom  | 12'1" x 10'0" | 108 sq. ft | Yes                    |
| 2 | Bedroom  | 11'7" x 9'10" | 101 sq. ft | Yes                    |
| 3 | Bath     | 8'2" x 5'6"   | 45 sq. ft  | Yes                    |
| 4 | Hall     | 7'1" x 13'7"  | 107 sq. ft | No                     |
| 5 | Utility  | 7'11" x 17'2" | 114 sq. ft | No                     |
| 6 | Basement | 25'4" x 28'4" | 661 sq. ft | No                     |
| 7 | Storage  | 4'10" x 3'8"  | 17 sq. ft  | No                     |