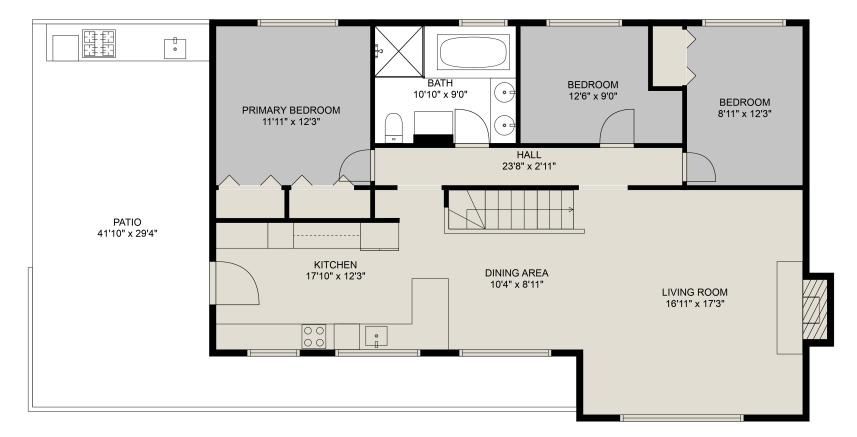

## 5530 Teskey Rd #6

Nahum Hoeppner (604) 703-4090 nahum.hoeppner@century21.ca

### Estimated Areas: Below Main: 955 sq. ft <u>Main Floor: 1268 sq. ft</u> Total: 2223 Sq. Ft

Nahum

Hoeppner

E&O Insured. For advertising purposes only. Not intended for architectural or construction use. Floorplan and measurements are approximate within +/- 2% tolerance.