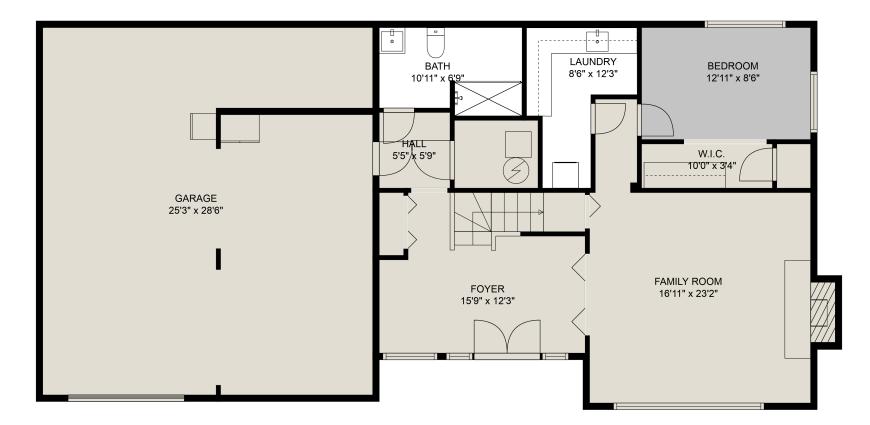

### 5530 Teskey Rd #6

Nahum Hoeppner (604) 703-4090 nahum.hoeppner@century21.ca

### Estimated Areas: Below Main: 955 sq. ft <u>Main Floor: 1268 sq. ft</u> Total: 2223 Sq. Ft

Nahum

Hoeppner

E&O Insured. For advertising purposes only. Not intended for architectural or construction use. Floorplan and measurements are approximate within +/- 2% tolerance.