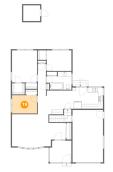

### Floor 2 - Kitchen

Dimensions: 13'5" x 8'11" **Area:** 119 sq. ft Counted as Living Area:

Yes

Heated: Yes Finished: Yes Enclosed: Yes **Contiguous:** 

Yes

Permitted: Yes Wet Space: No Addition: No Conversion: No