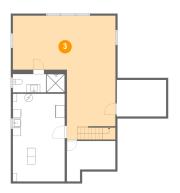

Floor 1 - Recreation Room

Dimensions: 25'1" x 30'4"

**Area:** 533 sq. ft

Counted as Living Area: No

Heated: Yes Finished: Yes Enclosed: Yes Contiguous: Yes Permitted: Yes Wet Space: No Addition: No Conversion: No