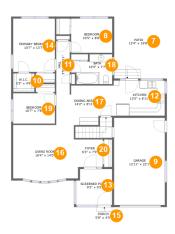

#### **Room Dimensions**

Floor 2 Total sqft: 1944 Living area: 1198

| #  | Room name       | Dimensions     | Area (sqft) | Counted as Living Area |
|----|-----------------|----------------|-------------|------------------------|
| 6  | Shed            | 7'2" x 6'8"    | 48 sq. ft   | No                     |
| 7  | Patio           | 13'4" x 19'8"  | 263 sq. ft  | No                     |
| 8  | Bedroom         | 10'5" x 8'8"   | 91 sq. ft   | Yes                    |
| 9  | Garage          | 12'11" x 22'1" | 285 sq. ft  | No                     |
| 10 | W.i.c.          | 5'5" x 4'9"    | 26 sq. ft   | Yes                    |
| 11 | Hall            | 3'5" x 10'11"  | 38 sq. ft   | Yes                    |
| 12 | Kitchen         | 13'5" x 8'11"  | 119 sq. ft  | Yes                    |
| 13 | Screened Porch  | 9'2" x 9'2"    | 81 sq. ft   | No                     |
| 14 | Primary Bedroom | 10'7" x 13'7"  | 144 sq. ft  | Yes                    |
| 15 | Porch           | 5'8" x 4'5"    | 25 sq. ft   | No                     |
| 16 | Living Room     | 16'4" x 14'0"  | 240 sq. ft  | Yes                    |

| #  | Room name   | Dimensions    | Area (sqft) | Counted as Living Area |
|----|-------------|---------------|-------------|------------------------|
| 17 | Dining Area | 14'2" x 8'11" | 119 sq. ft  | Yes                    |
| 18 | Bath        | 10'5" x 7'7"  | 67 sq. ft   | Yes                    |
| 19 | Bedroom     | 10'7" x 7'8"  | 82 sq. ft   | Yes                    |
| 20 | Foyer       | 6'3" x 7'0"   | 44 sq. ft   | Yes                    |

### Floor 2 - Patio

Dimensions: 13'4" x 19'8"

Area: 263 sq. ft

Counted as Living Area: No

Heated: No Finished: Yes

Enclosed: No Contiguous: Yes Permitted: Yes Wet Space: No Addition: No Conversion: No

#### Floor 2 - Bedroom

**Dimensions:** 10'5" x 8'8"

Area: 91 sq. ft

Counted as Living Area:

Yes

Heated: Yes Finished: Yes Enclosed: Yes Contiguous:

Yes

Dimensions: 12'11" x 22'1"

#### Floor 2 - W.i.c.

Dimensions: 5'5" x 4'9"

Area: 26 sq. ft

Counted as Living Area:

Yes

Heated: Yes Finished: Yes Enclosed: Yes Contiguous:

Yes

Permitted: Yes Wet Space: No Addition: No Conversion: No

### Floor 2 - Hall

**Dimensions:** 3'5" x 10'11"

Area: 38 sq. ft

Counted as Living Area:

Yes

Heated: Yes Finished: Yes Enclosed: Yes Contiguous:

Yes

### Floor 2 - Kitchen

Dimensions: 13'5" x 8'11" **Area:** 119 sq. ft Counted as Living Area:

Yes

Heated: Yes Finished: Yes Enclosed: Yes **Contiguous:** 

Yes

Permitted: Yes Wet Space: No Addition: No Conversion: No

#### Floor 2 - Screened Porch

**Dimensions:** 9'2" x 9'2"

Area: 81 sq. ft

Counted as Living Area: No

Heated: No Finished: Yes Enclosed: No Contiguous: Yes Permitted: Yes Wet Space: No Addition: No Conversion: No

## ឞ **Floor 2 -** Primary Bedroom

Dimensions: 10'7" x 13'7" Area: 144 sq. ft

Counted as Living Area:

Yes

Heated: Yes Finished: Yes Enclosed: Yes Contiguous: Yes

### 6 Floor 2 - Porch

Dimensions: 5'8" x 4'5" Area: 25 sq. ft

Counted as Living Area: No

Heated: No Finished: Yes Enclosed: No Contiguous: Yes Permitted: Yes Wet Space: No Addition: No Conversion: No

## Floor 2 - Living Room

Dimensions: 16'4" x 14'0"

**Area:** 240 sq. ft

Counted as Living Area:

Yes

Heated: Yes Finished: Yes Enclosed: Yes Contiguous:

Yes

Permitted: Yes Wet Space: No Addition: No Conversion: No

## Floor 2 - Dining Area

Dimensions: 14'2" x 8'11"

**Area:** 119 sq. ft

Counted as Living Area:

Yes

Heated: Yes Finished: Yes Enclosed: Yes Contiguous:

Yes

**Dimensions**: 10'5" x 7'7" **Area**: 67 sq. ft

#### 10 Floor 2 - Bedroom

Dimensions: 10'7" x 7'8" Area: 82 sq. ft

Counted as Living Area:

Yes

Heated: Yes Finished: Yes Enclosed: Yes Contiguous:

Yes

Permitted: Yes Wet Space: No Addition: No Conversion: No

## Floor 2 - Foyer

**Dimensions:** 6'3" x 7'0"

Area: 44 sq. ft

Counted as Living Area: Yes

Contiguous: Yes

Permitted: Yes Wet Space: No Addition: No Conversion: No

Heated: Yes

Finished: Yes