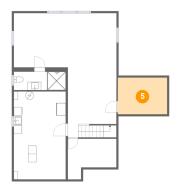

#### **Room Dimensions**

Floor 2 Total sqft: 1944 Living area: 1198

| #  | Room name       | Dimensions     | Area (sqft) | Counted as Living Area |
|----|-----------------|----------------|-------------|------------------------|
| 6  | Shed            | 7'2" x 6'8"    | 48 sq. ft   | No                     |
| 7  | Patio           | 13'4" x 19'8"  | 263 sq. ft  | No                     |
| 8  | Bedroom         | 10'5" x 8'8"   | 91 sq. ft   | Yes                    |
| 9  | Garage          | 12'11" x 22'1" | 285 sq. ft  | No                     |
| 10 | W.i.c.          | 5'5" x 4'9"    | 26 sq. ft   | Yes                    |
| 11 | Hall            | 3'5" x 10'11"  | 38 sq. ft   | Yes                    |
| 12 | Kitchen         | 13'5" x 8'11"  | 119 sq. ft  | Yes                    |
| 13 | Screened Porch  | 9'2" x 9'2"    | 81 sq. ft   | No                     |
| 14 | Primary Bedroom | 10'7" x 13'7"  | 144 sq. ft  | Yes                    |
| 15 | Porch           | 5'8" x 4'5"    | 25 sq. ft   | No                     |
| 16 | Living Room     | 16'4" x 14'0"  | 240 sq. ft  | Yes                    |

### Floor 2 - Patio

Dimensions: 13'4" x 19'8"

Area: 263 sq. ft

Counted as Living Area: No

Heated: No Finished: Yes

Enclosed: No Contiguous: Yes Permitted: Yes Wet Space: No Addition: No Conversion: No