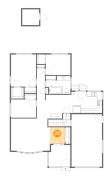

### Floor 2 - Kitchen

Dimensions: 13'5" x 8'11" **Area:** 119 sq. ft Counted as Living Area:

Yes

Heated: Yes Finished: Yes Enclosed: Yes **Contiguous:** 

Yes

Permitted: Yes Wet Space: No Addition: No Conversion: No