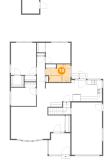

### Floor 2 - Kitchen

Dimensions: 13'5" x 8'11" **Area:** 119 sq. ft Counted as Living Area:

Yes

Heated: Yes Finished: Yes Enclosed: Yes **Contiguous:** 

Yes

Permitted: Yes Wet Space: No Addition: No Conversion: No