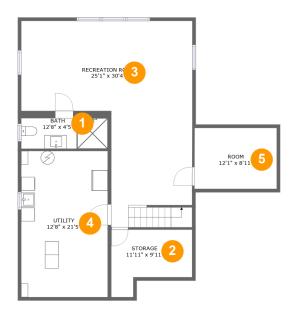

#### **Room Dimensions**

Floor 1 Total sqft: 1184 Living area: 81

| # | Room name       | Dimensions     | Area (sqft) | Counted as Living Area |
|---|-----------------|----------------|-------------|------------------------|
| 1 | Bath            | 12'8" x 4'5"   | 57 sq. ft   | Yes                    |
| 2 | Storage         | 11'11" x 9'11" | 92 sq. ft   | No                     |
| 3 | Recreation Room | 25'1" x 30'4"  | 533 sq. ft  | No                     |
| 4 | Utility         | 12'8" x 21'5"  | 272 sq. ft  | No                     |
| 5 | Room            | 12'1" x 8'11"  | 108 sq. ft  | No                     |

### 1 Floor 1 - Bath

Dimensions: 12'8" x 4'5" Area: 57 sq. ft

Counted as Living Area:

Yes

Heated: Yes Finished: Yes Enclosed: Yes Contiguous:

Yes

Permitted: Yes Wet Space: Yes Addition: No Conversion: No

## Floor 1 - Storage

**Dimensions:** 11'11" x 9'11"

Area: 92 sq. ft

Counted as Living Area: No

Heated: No Finished: No Enclosed: No Contiguous: Yes Permitted: Yes Wet Space: No Addition: No Conversion: No

Floor 1 - Recreation Room

Dimensions: 25'1" x 30'4"

**Area:** 533 sq. ft

Counted as Living Area: No

Heated: Yes Finished: Yes Enclosed: Yes Contiguous: Yes Permitted: Yes Wet Space: No Addition: No Conversion: No

Floor 1 - Utility

Dimensions: 12'8" x 21'5"

**Area:** 272 sq. ft

Counted as Living Area: No

Heated: Yes Finished: No Enclosed: Yes Contiguous: Yes Permitted: Yes Wet Space: No Addition: No Conversion: No

Heated: Yes

Floor 1 - Room

Dimensions: 12'1" x 8'11"

Area: 108 sq. ft

Counted as Living Area: No

Finished: Yes Enclosed: Yes Contiguous: Yes Permitted: Yes Wet Space: No Addition: No Conversion: No

Dimensions: 7'2" x 6'8"