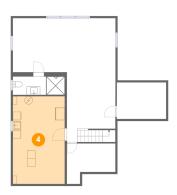

Floor 1 - Utility

Dimensions: 12'8" x 21'5"

**Area:** 272 sq. ft

Counted as Living Area: No

Heated: Yes Finished: No Enclosed: Yes Contiguous: Yes Permitted: Yes Wet Space: No Addition: No Conversion: No

Heated: Yes