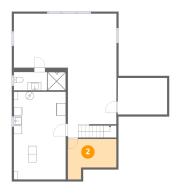

## Floor 1 - Storage

**Dimensions:** 11'11" x 9'11"

Area: 92 sq. ft

Counted as Living Area: No

Heated: No Finished: No Enclosed: No Contiguous: Yes Permitted: Yes Wet Space: No Addition: No Conversion: No