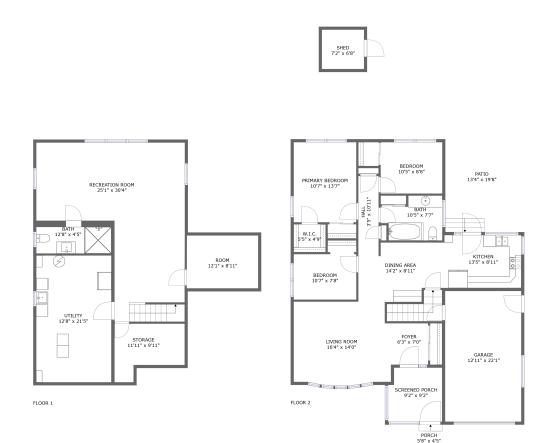

#### **Room Dimensions**

Floor 1 Total sqft: 1184 Living area: 81

| # | Room name       | Dimensions     | Area (sqft) | Counted as Living Area |
|---|-----------------|----------------|-------------|------------------------|
| 1 | Bath            | 12'8" x 4'5"   | 57 sq. ft   | Yes                    |
| 2 | Storage         | 11'11" x 9'11" | 92 sq. ft   | No                     |
| 3 | Recreation Room | 25'1" x 30'4"  | 533 sq. ft  | No                     |
| 4 | Utility         | 12'8" x 21'5"  | 272 sq. ft  | No                     |
| 5 | Room            | 12'1" x 8'11"  | 108 sq. ft  | No                     |

#### **Room Dimensions**

Floor 2 Total sqft: 1944 Living area: 1198

| #  | Room name       | Dimensions     | Area (sqft) | Counted as Living Area |
|----|-----------------|----------------|-------------|------------------------|
| 6  | Shed            | 7'2" x 6'8"    | 48 sq. ft   | No                     |
| 7  | Patio           | 13'4" x 19'8"  | 263 sq. ft  | No                     |
| 8  | Bedroom         | 10'5" x 8'8"   | 91 sq. ft   | Yes                    |
| 9  | Garage          | 12'11" x 22'1" | 285 sq. ft  | No                     |
| 10 | W.i.c.          | 5'5" x 4'9"    | 26 sq. ft   | Yes                    |
| 11 | Hall            | 3'5" x 10'11"  | 38 sq. ft   | Yes                    |
| 12 | Kitchen         | 13'5" x 8'11"  | 119 sq. ft  | Yes                    |
| 13 | Screened Porch  | 9'2" x 9'2"    | 81 sq. ft   | No                     |
| 14 | Primary Bedroom | 10'7" x 13'7"  | 144 sq. ft  | Yes                    |
| 15 | Porch           | 5'8" x 4'5"    | 25 sq. ft   | No                     |
| 16 | Living Room     | 16'4" x 14'0"  | 240 sq. ft  | Yes                    |

| #  | Room name   | Dimensions    | Area (sqft) | Counted as Living Area |
|----|-------------|---------------|-------------|------------------------|
| 17 | Dining Area | 14'2" x 8'11" | 119 sq. ft  | Yes                    |
| 18 | Bath        | 10'5" x 7'7"  | 67 sq. ft   | Yes                    |
| 19 | Bedroom     | 10'7" x 7'8"  | 82 sq. ft   | Yes                    |
| 20 | Foyer       | 6'3" x 7'0"   | 44 sq. ft   | Yes                    |