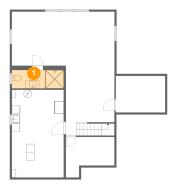

### 1 Floor 1 - Bath

Dimensions: 12'8" x 4'5" Area: 57 sq. ft

Counted as Living Area:

Yes

Heated: Yes Finished: Yes Enclosed: Yes Contiguous:

Yes

Permitted: Yes Wet Space: Yes Addition: No Conversion: No