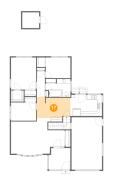

### Floor 2 - Kitchen

Dimensions: 13'5" x 8'11" **Area:** 119 sq. ft Counted as Living Area:

Yes

Heated: Yes Finished: Yes Enclosed: Yes **Contiguous:** 

Yes

Permitted: Yes Wet Space: No Addition: No Conversion: No