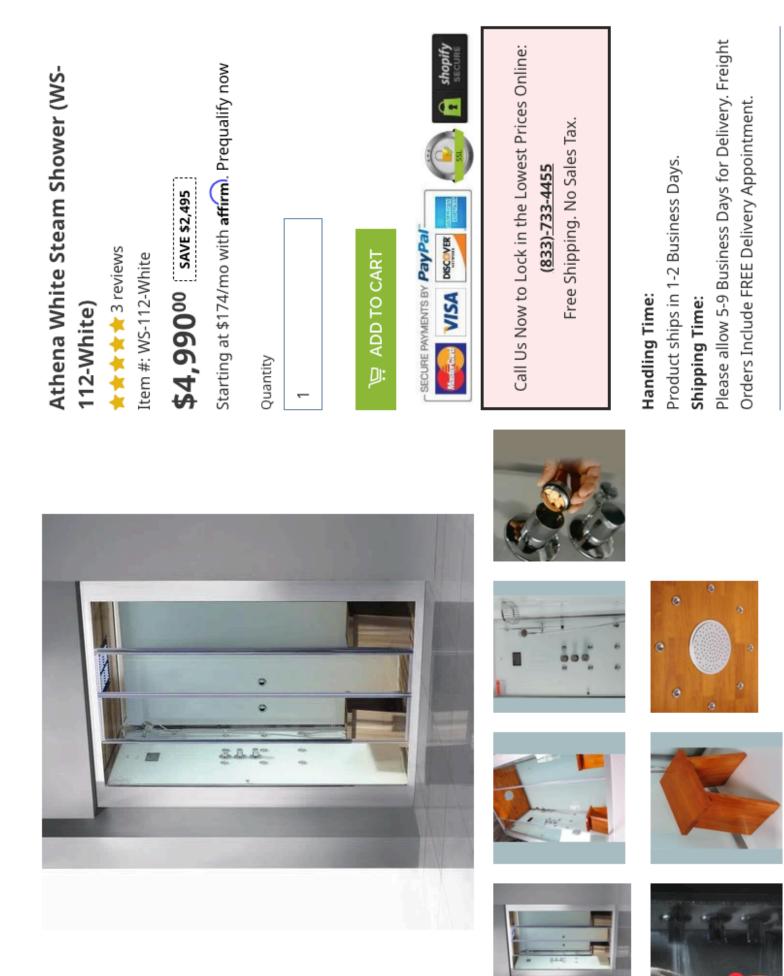

A high-output 4.5KW steam engine, 12 acupressure body jets, and two retractable hardwood stools are included in this two-person luxury steam bath. The WS-112 is a large, top-of-the-line luxury steam shower with a lot of features. The authentic oak wood ceiling and floor grids, along with a heavy-duty sliding glass door and polished aluminum trim, give any bathroom a distinct look and feel.

## **Features**

- **59" x 36" x 87"** (Add 2" for ventilation exhaust pipe)
- Available in Black or White
- 220V ETL Approved (US & Canada)
- 4.5V High Output Steam Engine
- 12 Accupuncture Massage Jets
- Rainfall Ceiling Shower
- Polished Aluminum Trim
- Black Tempered glass walls
- Adjustable Handheld Showerhead
- Available in Black or White
- Optional Sliding Glass Door
- 4.5KW High-Efficiency Steam Generator
- LCD Computer Control Panel
- 12 Acupressure Massage Jets
- Aromatherapy Dispenser
- Deluxe Rainfall Ceiling
  Shower

- Dual Wooden Seats
- FM Radio with MP3
- 7 Year Warranty

## Additional Steam Shower Features:

- Sliding Glass Door
- 2 Waterproof Wood Stools
- FM Radio with MP3
- Aromatherapy System (Oils not Included)
- Vitamin C Shower Filter
- Touch Glass Control Panel
- Computer Control Panel with Timer
- Drain with trap included
- Ventilation Fan
- Overheat protection
- Tempered Glass