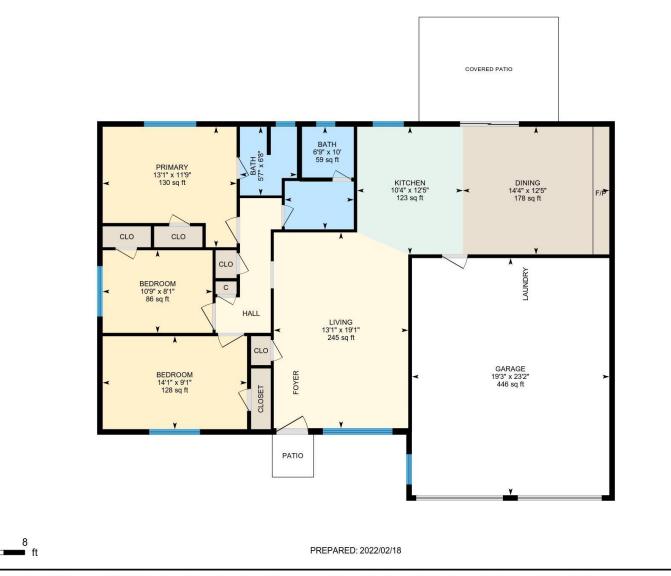

0

4

Main Floor Total Exterior Area 1210.23 sq ft

Lotus Realty - R1 New Mexico

REAL ESTATE MARKETING

© Servant 360° - www.servant360nm.com

#### **Room Measurements**

Only major rooms are listed. Some listed rooms may be excluded from total interior floor area (e.g. garage). Room dimensions are largest length and width; parts of room may be smaller. Room area is not always equal to product of length and width.

### MAIN FLOOR

Bath: 10' x 6'9" (10' x 6.7') | 59 sq ft Bath: 6'8" x 5'7" (6.7' x 5.6') | 34 sq ft Bedroom: 8'1" x 10'9" (8.1' x 10.7') | 86 sq ft Bedroom: 9'1" x 14'1" (9.1' x 14.1') | 128 sq ft Dining: 12'5" x 14'4" (12.5' x 14.3') | 178 sq ft Garage: 23'2" x 19'3" (23.1' x 19.3') | 446 sq ft Kitchen: 12'5" x 10'4" (12.5' x 10.3') | 123 sq ft Living: 19'1" x 13'1" (19.1' x 13.1') | 245 sq ft Primary: 11'9" x 13'1" (11.8' x 13.1') | 130 sq ft

#### **Floor Area Information**

Floor areas include footprint area of interior walls. All displayed floor areas are rounded to two decimal places. Total area is computed before rounding and may not equal to sum of displayed floor areas.

## MAIN FLOOR

Interior Area: 1123.56 sq ft Excluded Area: 445.97 sq ft Perimeter Wall Length: 160 ft Perimeter Wall Thickness: 6.5 in Exterior Area: 1210.23 sq ft Total Above Grade Floor Area Main Building Exterior: 1210.23 sq ft

White regions are excluded from total floor area in iGUIDE floor plans. All room dimensions and floor areas must be considered approximate and are subject to independent verification.