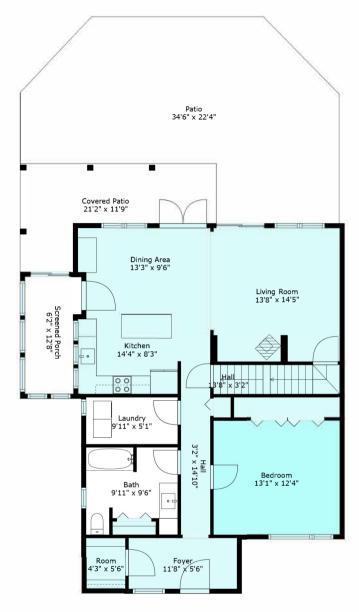

Patio 34'6" x 22'4" Covered Patio 21'2" x 11'9" Dining Area 13'3" x 9'6" Living Room 13'8" x 14'5" Kitchen 14'4" x 8'3" Laundry 9'11" x 5'1" Bedroom 13'1" x 12'4" Bath 9'11" x 9'6" Foyer 11'8" x 5'6" Room 1'3" x 5'6"