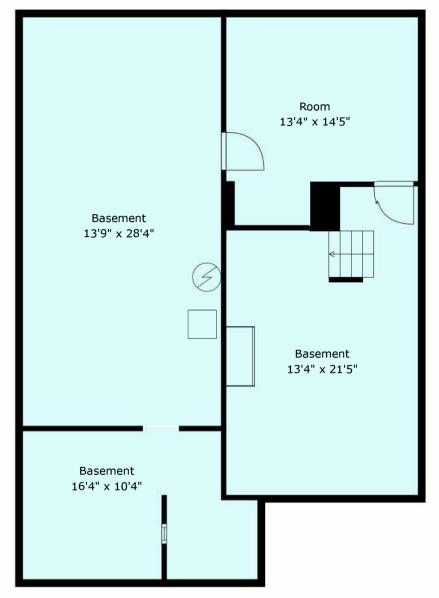

BELOW MAIN

BELOW

## **Estimated Areas**

MAIN

ABOVE MAIN 696 sq. ft

MAIN 1084 sq. ft

BELOW MAIN 990 sq. ft (Unfinished Areas)

Total 2770 sq. ft

Sizes And Dimensions Are Approximate. Actual May Vary. E&o Insured.