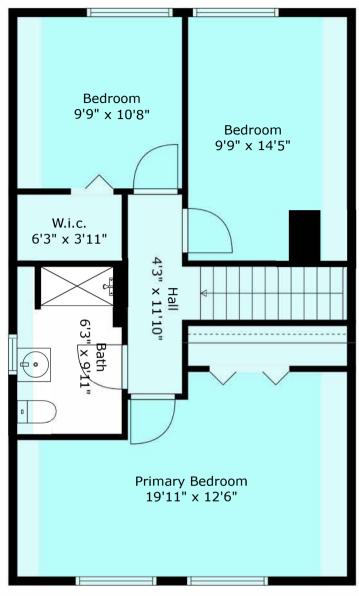

Patio 34'6" x 22'4" Covered Patio 21'2" x 11'9" Dining Area 13'3" x 9'6" Living Room 13'8" x 14'5" Kitchen 14'4" x 8'3" Laundry 9'11" x 5'1" Bedroom 13'1" x 12'4" Bath 9'11" x 9'6" Foyer 11'8" x 5'6" Room 1'3" x 5'6"



BELOW MAIN

BELOW

## **Estimated Areas**

MAIN

ABOVE MAIN 696 sq. ft

MAIN 1084 sq. ft

BELOW MAIN 990 sq. ft (Unfinished Areas)

Total 2770 sq. ft

Sizes And Dimensions Are Approximate. Actual May Vary. E&o Insured.





## **Estimated Areas**

ABOVE MAIN 696 sq. ft MAIN 1084 sq. ft

BELOW MAIN 990 sq. ft (Unfinished Areas)

Total 2770 sq. ft

Sizes And Dimensions Are Approximate. Actual May Vary. E&o Insured.





## **Estimated Areas**

ABOVE MAIN 696 sq. ft MAIN 1084 sq. ft

BELOW MAIN 990 sq. ft (Unfinished Areas)

Total 2770 sq. ft
Sizes And Dimensions Are Approximate. Actual May Vary. E&o Insured.





## **Estimated Areas**

ABOVE MAIN 696 sq. ft MAIN 1084 sq. ft

BELOW MAIN 990 sq. ft (Unfinished Areas)

Total 2770 sq. ft
Sizes And Dimensions Are Approximate. Actual May Vary. E&o Insured.