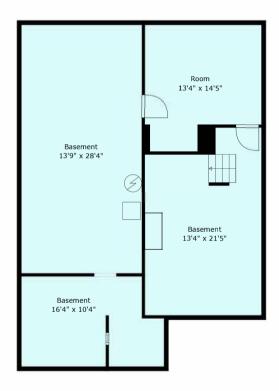

Patio 34'6" x 22'4" Covered Patio 21'2" x 11'9" Dining Area 13'3" x 9'6" Living Room 13'8" x 14'5" Kitchen 14'4" x 8'3" Laundry 9'11" x 5'1" Bedroom 13'1" x 12'4" Bath 9'11" x 9'6" Foyer 11'8" x 5'6" Room 1'3" x 5'6"



BELOW MAIN

BELOW

## **Estimated Areas**

MAIN

ABOVE MAIN 696 sq. ft

MAIN 1084 sq. ft

BELOW MAIN 990 sq. ft (Unfinished Areas)

Total 2770 sq. ft

Sizes And Dimensions Are Approximate. Actual May Vary. E&o Insured.





## **Estimated Areas**

ABOVE MAIN 696 sq. ft MAIN 1084 sq. ft

BELOW MAIN 990 sq. ft (Unfinished Areas)

Total 2770 sq. ft

Sizes And Dimensions Are Approximate. Actual May Vary. E&o Insured.





## **Estimated Areas**

ABOVE MAIN 696 sq. ft MAIN 1084 sq. ft

BELOW MAIN 990 sq. ft (Unfinished Areas)

Total 2770 sq. ft
Sizes And Dimensions Are Approxi