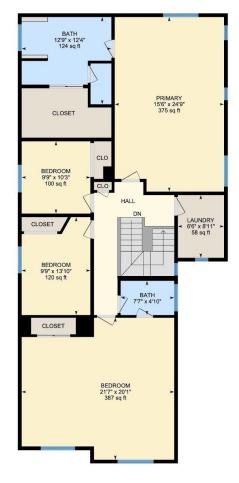

# **Coldwell Banker Legacy**

PREPARED: 2021/10/05

2nd Floor Total Exterior Area 1674.45 sq ft

**Coldwell Banker Legacy** 

PREPARED: 2021/10/05

### **Room Measurements**

Only major rooms are listed. Some listed rooms may be excluded from total interior floor area (e.g. garage). Room dimensions are largest length and width; parts of room may be smaller. Room area is not always equal to product of length and width.

2ND FLOOR

Bath: 12'9" x 12'4" (12.7' x 12.4') | 124 sq ft

Bath: 7'7" x 4'10" (7.6' x 4.8') | 37 sq ft

Bedroom: 9'9" x 13'10" (9.7' x 13.9') | 120 sq ft Bedroom: 21'7" x 20'1" (21.6' x 20.1') | 387 sq ft Bedroom: 9'9" x 10'3" (9.7' x 10.2') | 100 sq ft Laundry: 6'6" x 8'11" (6.5' x 8.9') | 58 sq ft Primary: 15'6" x 24'9" (15.5' x 24.7') | 375 sq ft

1ST FLOOR

Interior Area: 1149.54 sq ft Excluded Area: 440.74 sq ft Perimeter Wall Length: 144 ft Perimeter Wall Thickness: 6.5 in Exterior Area: 1227.53 sq ft

2ND FLOOR

Interior Area: 1574.32 sq ft Perimeter Wall Length: 185 ft Perimeter Wall Thickness: 6.5 in Exterior Area: 1674.45 sq ft