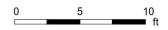

# **Coldwell Banker Legacy**

PREPARED: 2021/10/05

2nd Floor Total Exterior Area 1674.45 sq ft

**Coldwell Banker Legacy** 

PREPARED: 2021/10/05

### **Room Measurements**

Only major rooms are listed. Some listed rooms may be excluded from total interior floor area (e.g. garage). Room dimensions are largest length and width; parts of room may be smaller. Room area is not always equal to product of length and width.

2ND FLOOR

Bath: 12'9" x 12'4" (12.7' x 12.4') | 124 sq ft

Bath: 7'7" x 4'10" (7.6' x 4.8') | 37 sq ft

Bedroom: 9'9" x 13'10" (9.7' x 13.9') | 120 sq ft Bedroom: 21'7" x 20'1" (21.6' x 20.1') | 387 sq ft Bedroom: 9'9" x 10'3" (9.7' x 10.2') | 100 sq ft Laundry: 6'6" x 8'11" (6.5' x 8.9') | 58 sq ft Primary: 15'6" x 24'9" (15.5' x 24.7') | 375 sq ft

1ST FLOOR

Interior Area: 1149.54 sq ft Excluded Area: 440.74 sq ft Perimeter Wall Length: 144 ft Perimeter Wall Thickness: 6.5 in Exterior Area: 1227.53 sq ft

2ND FLOOR

Interior Area: 1574.32 sq ft Perimeter Wall Length: 185 ft Perimeter Wall Thickness: 6.5 in Exterior Area: 1674.45 sq ft