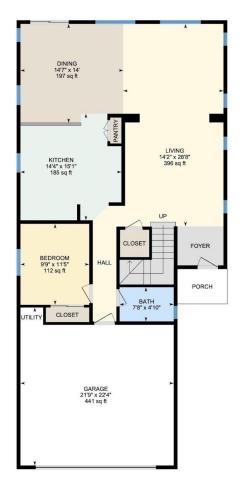

# **Coldwell Banker Legacy**

1st Floor

Exterior Area 1227.53 sq ft

2nd Floor

PREPARED: 2021/10/05

1st Floor Total Exterior Area 1227.53 sq ft

### **Room Measurements**

Only major rooms are listed. Some listed rooms may be excluded from total interior floor area (e.g. garage). Room dimensions are largest length and width; parts of room may be smaller. Room area is not always equal to product of length and width.

### 1ST FLOOR

Bath: 7'8" x 4'10" (7.7' x 4.8') | 37 sq ft

Bedroom: 9'9" x 11'5" (9.7' x 11.5') | 112 sq ft Dining: 14'7" x 14' (14.6' x 14') | 197 sq ft

Garage: 21'9" x 22'4" (21.7' x 22.4') | 441 sq ft Kitchen: 14'4" x 15'1" (14.3' x 15.1') | 185 sq ft Living: 14'2" x 28'8" (14.2' x 28.7') | 396 sq ft

1ST FLOOR

Interior Area: 1149.54 sq ft Excluded Area: 440.74 sq ft Perimeter Wall Length: 144 ft Perimeter Wall Thickness: 6.5 in Exterior Area: 1227.53 sq ft

2ND FLOOR

Interior Area: 1574.32 sq ft Perimeter Wall Length: 185 ft Perimeter Wall Thickness: 6.5 in Exterior Area: 1674.45 sq ft