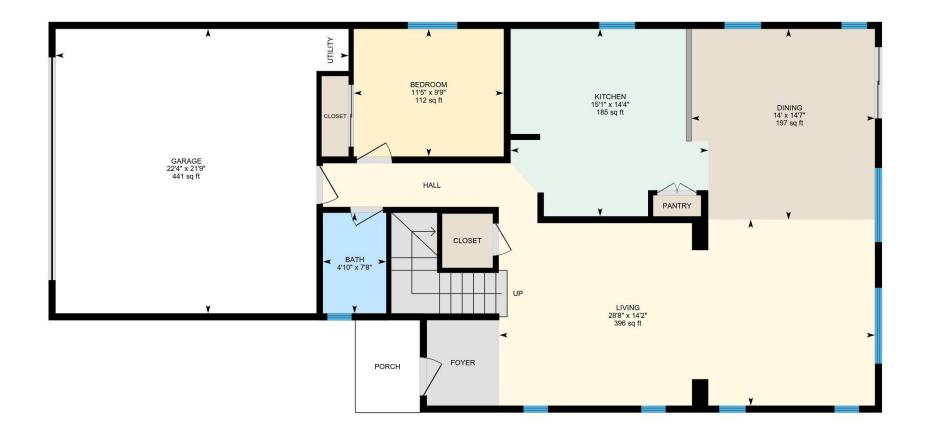

# **Coldwell Banker Legacy**

1st Floor

Exterior Area 1227.53 sq ft

2nd Floor

PREPARED: 2021/10/05

1st Floor Total Exterior Area 1227.53 sq ft

### **Room Measurements**

Only major rooms are listed. Some listed rooms may be excluded from total interior floor area (e.g. garage). Room dimensions are largest length and width; parts of room may be smaller. Room area is not always equal to product of length and width.

### 1ST FLOOR

Bath: 7'8" x 4'10" (7.7' x 4.8') | 37 sq ft

Bedroom: 9'9" x 11'5" (9.7' x 11.5') | 112 sq ft Dining: 14'7" x 14' (14.6' x 14') | 197 sq ft

Garage: 21'9" x 22'4" (21.7' x 22.4') | 441 sq ft Kitchen: 14'4" x 15'1" (14.3' x 15.1') | 185 sq ft Living: 14'2" x 28'8" (14.2' x 28.7') | 396 sq ft

1ST FLOOR

Interior Area: 1149.54 sq ft Excluded Area: 440.74 sq ft Perimeter Wall Length: 144 ft Perimeter Wall Thickness: 6.5 in Exterior Area: 1227.53 sq ft

2ND FLOOR

Interior Area: 1574.32 sq ft Perimeter Wall Length: 185 ft Perimeter Wall Thickness: 6.5 in Exterior Area: 1674.45 sq ft