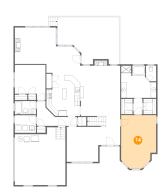

# Floor 1 - Deck

Dimensions: 23'2" x 17'8"

**Area:** 337 sq. ft

Counted as Living Area: No

Heated: No Finished: Yes Enclosed: No Contiguous: Yes Permitted: Yes Wet Space: No Addition: No Conversion: No

<sup>18</sup> Floor 1 - W.i.c.