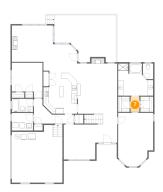

# 6 Floor 1 - Primary Bath

Dimensions: 13'1" x 12'0"

**Area:** 133 sq. ft

Counted as Living Area:

Yes

Heated: Yes Finished: Yes Enclosed: Yes Contiguous:

Yes

Permitted: Yes Wet Space: Yes Addition: No Conversion: No