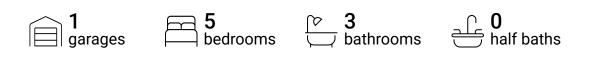

#### **Property Summary**



3,043 Gross Living Area sqft





#### **Room Dimensions**

Floor 1 Total sqft: 2767 Living area: 2017

| #  | Room name      | Dimensions     | Area (sqft) | Counted as Living Area |
|----|----------------|----------------|-------------|------------------------|
| 1  | Kitchen        | 13'10" x 15'3" | 179 sq. ft  | Yes                    |
| 2  | Hall           | 15'0" x 9'3"   | 76 sq. ft   | Yes                    |
| 3  | Garage         | 18'11" x 21'7" | 377 sq. ft  | No                     |
| 4  | Living Room    | 18'0" x 18'10" | 292 sq. ft  | Yes                    |
| 5  | Family Room    | 15'4" x 13'7"  | 198 sq. ft  | Yes                    |
| 6  | Breakfast Nook | 12'7" x 10'9"  | 113 sq. ft  | Yes                    |
| 7  | Hall           | 3'4" x 5'9"    | 19 sq. ft   |