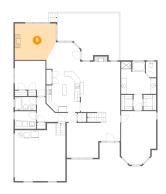

### 10 Floor 2 - Bedroom

**Dimensions**: 18'11" x 15'9"

**Area**: 276 sq. ft

**Counted as Living Area:** 

Yes

Heated: Yes Finished: Yes Enclosed: Yes Contiguous:

Yes

Permitted: Yes Wet Space: No Addition: No Conversion: No