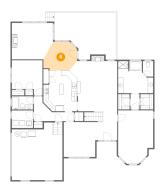

# 12 Floor 1 - Dining Room

Dimensions: 11'9" x 13'1" Area: 154 sq. ft

Counted as Living Area:

Yes

Heated: Yes Finished: Yes Enclosed: Yes Contiguous:

Yes

Permitted: Yes Wet Space: No Addition: No Conversion: No