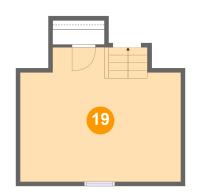

#### **Room Dimensions**

Floor 2 Total sqft: 335 Living area: 335

| #  | Room name | Dimensions     | Area (sqft) | Counted as Living Area |
|----|-----------|----------------|-------------|------------------------|
| 19 | Bedroom   | 18'11" x 15'9" | 276 sq. ft  | Yes                    |

### 10 Floor 2 - Bedroom

**Dimensions**: 18'11" x 15'9"

**Area**: 276 sq. ft

**Counted as Living Area:** 

Yes

Heated: Yes Finished: Yes Enclosed: Yes Contiguous:

Yes

Permitted: Yes Wet Space: No Addition: No Conversion: No