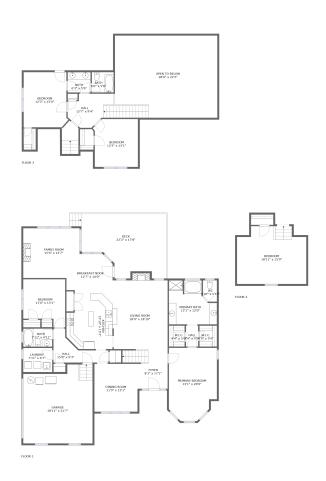

#### **Room Dimensions**

Floor 1 Total sqft: 2767 Living area: 2017

| #  | Room name      | Dimensions     | Area (sqft) | Counted as Living Area |
|----|----------------|----------------|-------------|------------------------|
| 1  | Kitchen        | 13'10" x 15'3" | 179 sq. ft  | Yes                    |
| 2  | Hall           | 15'0" x 9'3"   | 76 sq. ft   | Yes                    |
| 3  | Garage         | 18'11" x 21'7" | 377 sq. ft  | No                     |
| 4  | Living Room    | 18'0" x 18'10" | 292 sq. ft  | Yes                    |
| 5  | Family Room    | 15'4" x 13'7"  | 198 sq. ft  | Yes                    |
| 6  | Breakfast Nook | 12'7" x 10'9"  | 113 sq. ft  | Yes                    |
| 7  | Hall           | 3'4" x 5'9"    | 19 sq. ft   | Yes                    |
| 8  | Bath           | 7'11" x 4'11"  | 39 sq. ft   | Yes                    |
| 9  | Foyer          | 8'3" x 17'1"   | 103 sq. ft  | Yes                    |
| 10 | Laundry        | 7'11" x 6'7"   | 52 sq. ft   | Yes                    |
| 11 | Wc             | 3'10" x 5'10"  | 21 sq. ft   | Yes                    |

| #  | Room name       | Dimensions    | Area (sqft) | Counted as Living Area |
|----|-----------------|---------------|-------------|------------------------|
| 12 | Dining Room     | 11'9" x 13'1" | 154 sq. ft  | Yes                    |
| 13 | W.i.c.          | 4'9" x 5'9"   | 27 sq. ft   | Yes                    |
| 14 | Primary Bedroom | 13'1" x 20'0" | 239 sq. ft  | Yes                    |
| 15 | Bedroom         | 11'6" x 13'1" | 131 sq. ft  | Yes                    |
| 16 | Primary Bath    | 13'1" x 12'0" | 133 sq. ft  | Yes                    |
| 17 | Deck            | 23'2" x 17'8" | 337 sq. ft  | No                     |
| 18 | W.i.c.          | 4'4" x 5'9"   | 25 sq. ft   | Yes                    |

#### **Room Dimensions**

Floor 2 Total sqft: 335 Living area: 335

| #  | Room name | Dimensions     | Area (sqft) | Counted as Living Area |
|----|-----------|----------------|-------------|------------------------|
| 19 | Bedroom   | 18'11" x 15'9" | 276 sq. ft  | Yes                    |

#### **Room Dimensions**

Floor 3 Total sqft: 1326 Living area: 691

| #  | Room name     | Dimensions    | Area (sqft) | Counted as Living Area |
|----|---------------|---------------|-------------|------------------------|
| 20 | Bedroom       | 12'3" x 15'0" | 175 sq. ft  | Yes                    |
| 21 | Open To Below | 28'0" x 22'5" | 595 sq. ft  | No                     |
| 22 | Bedroom       | 12'3" x 13'1" | 153 sq. ft  | Yes                    |
| 23 | Bath          | 6'3" x 5'6"   | 35 sq. ft   | Yes                    |
| 24 | Hall          | 12'7" x 9'4"  | 129 sq. ft  | Yes                    |
| 25 | Bath          | 6'0" x 5'6"   | 33 sq. ft   | Yes                    |