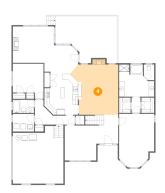

# 5 Floor 1 - Family Room

**Dimensions:** 15'4" x 13'7"

**Area:** 198 sq. ft

Counted as Living Area:

Yes

Heated: Yes Finished: Yes Enclosed: Yes Contiguous:

Yes

6 Floor 1 - Breakfast Nook