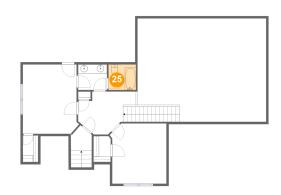

# 4 Floor 3 - Bath

Dimensions: 6'0" x 5'6"

Area: 33 sq. ft

Counted as Living Area:

Yes

Heated: Yes Finished: Yes Enclosed: Yes Contiguous:

Yes