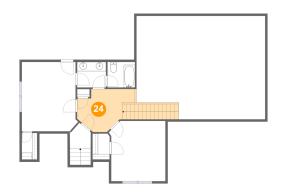

#### Floor 3 - Hall

Dimensions: 12'7" x 9'4"

**Area**: 129 sq. ft

Counted as Living Area:

Yes

Heated: Yes Finished: Yes Enclosed: Yes Contiguous:

Yes

Permitted: Yes Wet Space: No Addition: No Conversion: No