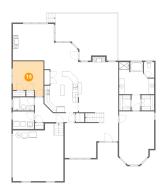

# Floor 1 - Primary Bedroom

Dimensions: 13'1" x 20'0"

**Area:** 239 sq. ft

Counted as Living Area:

Yes

Heated: Yes Finished: Yes Enclosed: Yes Contiguous: Yes