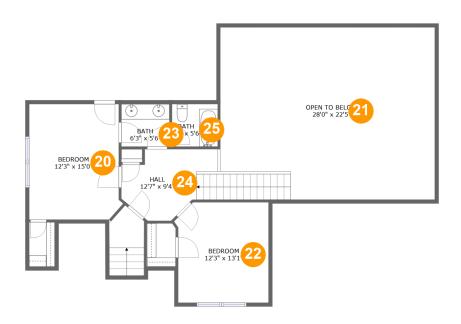

#### **Room Dimensions**

Floor 3 Total sqft: 1326 Living area: 691

| #  | Room name     | Dimensions    | Area (sqft) | Counted as Living Area |
|----|---------------|---------------|-------------|------------------------|
| 20 | Bedroom       | 12'3" x 15'0" | 175 sq. ft  | Yes                    |
| 21 | Open To Below | 28'0" x 22'5" | 595 sq. ft  | No                     |
| 22 | Bedroom       | 12'3" x 13'1" | 153 sq. ft  | Yes                    |
| 23 | Bath          | 6'3" x 5'6"   | 35 sq. ft   | Yes                    |
| 24 | Hall          | 12'7" x 9'4"  | 129 sq. ft  | Yes                    |
| 25 | Bath          | 6'0" x 5'6"   | 33 sq. ft   | Yes                    |

### Floor 3 - Bedroom

Dimensions: 12'3" x 15'0"

**Area:** 175 sq. ft

Counted as Living Area:

Yes

Heated: Yes Finished: Yes Enclosed: Yes Contiguous:

Yes

# 4 Floor 3 - Open To Below

Dimensions: 28'0" x 22'5"

**Area:** 595 sq. ft

Counted as Living Area: No

Heated: No Finished: No Enclosed: No Contiguous: Yes Permitted: No Wet Space: No Addition: No Conversion: No

### 2 Floor 3 - Bedroom

**Dimensions**: 12'3" x 13'1"

**Area:** 153 sq. ft

Counted as Living Area:

Yes

Heated: Yes Finished: Yes

Enclosed: Yes Contiguous:

Yes

### Floor 3 - Bath

Dimensions: 6'3" x 5'6"

Area: 35 sq. ft

**Counted as Living Area:** 

Yes

Heated: Yes Finished: Yes Enclosed: Yes Contiguous:

Yes

#### Floor 3 - Hall

Dimensions: 12'7" x 9'4"

**Area**: 129 sq. ft

Counted as Living Area:

Yes

Heated: Yes Finished: Yes Enclosed: Yes Contiguous:

Yes

Permitted: Yes Wet Space: No Addition: No Conversion: No

# 4 Floor 3 - Bath

Dimensions: 6'0" x 5'6"

Area: 33 sq. ft

Counted as Living Area:

Yes

Heated: Yes Finished: Yes Enclosed: Yes Contiguous:

Yes