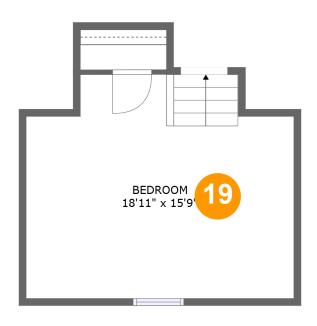

#### **Room Dimensions**

Floor 2 Total sqft: 335 Living area: 335

| #  | Room name | Dimensions     | Area (sqft) | Counted as Living Area |
|----|-----------|----------------|-------------|------------------------|
| 19 | Bedroom   | 18'11" x 15'9" | 276 sq. ft  | Yes                    |

### 10 Floor 2 - Bedroom

**Dimensions**: 18'11" x 15'9"

**Area**: 276 sq. ft

**Counted as Living Area:** 

Yes

Heated: Yes Finished: Yes Enclosed: Yes Contiguous:

Yes

Permitted: Yes Wet Space: No Addition: No Conversion: No