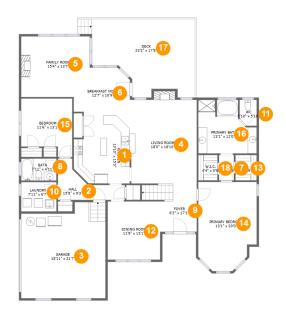

# Floor 1 - Kitchen

Dimensions: 13'10" x 15'3" **Area:** 179 sq. ft Counted as Living Area:

Yes

Heated: Yes Finished: Yes Enclosed: Yes Contiguous:

Yes

Permitted: Yes Wet Space: No Addition: No Conversion: No

# 🔼 **Floor 1 -** Hall

Dimensions: 15'0" x 9'3"

Area: 76 sq. ft

Counted as Living Area:

Yes

Heated: Yes Finished: Yes Enclosed: Yes **Contiguous:** 

Yes

# 6 Floor 1 - Garage

**Dimensions:** 18'11" x 21'7"

Area: 377 sq. ft

Counted as Living Area: No

Heated: No Finished: No Enclosed: Yes Contiguous: Yes Permitted: Yes Wet Space: No Addition: No Conversion: No

# Floor 1 - Living Room

Dimensions: 18'0" x 18'10"

Area: 292 sq. ft

**Counted as Living Area:** 

Yes

Heated: Yes Finished: Yes Enclosed: Yes Contiguous:

Yes

Permitted: Yes Wet Space: No Addition: No Conversion: No

# 5 Floor 1 - Family Room

**Dimensions:** 15'4" x 13'7"

**Area:** 198 sq. ft

Counted as Living Area:

Yes

Heated: Yes Finished: Yes Enclosed: Yes Contiguous:

Yes

6 Floor 1 - Breakfast Nook

Dimensions: 12'7" x 10'9" Area: 113 sq. ft

Counted as Living Area:

Yes

Heated: Yes Finished: Yes Enclosed: Yes Contiguous:

Yes

Permitted: Yes Wet Space: No Addition: No Conversion: No

### 7 Floor 1 - Hall

Dimensions: 3'4" x 5'9"

Area: 19 sq. ft

Counted as Living Area:

Yes

Heated: Yes Finished: Yes Enclosed: Yes Contiguous:

Yes

Permitted: Yes Wet Space: No Addition: No Conversion: No

# Floor 1 - Bath

Dimensions: 7'11" x 4'11"

Area: 39 sq. ft

Counted as Living Area:

Yes

Heated: Yes Finished: Yes Enclosed: Yes Contiguous: Yes

**Dimensions**: 8'3" x 17'1" **Area**: 103 sq. ft

Counted as Living Area:

Yes

Heated: Yes Finished: Yes Enclosed: Yes Contiguous:

Yes

Permitted: Yes Wet Space: No Addition: No Conversion: No

# Floor 1 - Laundry

Dimensions: 7'11" x 6'7"

Area: 52 sq. ft

Counted as Living Area:

Yes

Heated: Yes Finished: Yes Enclosed: Yes Contiguous:

Yes

Permitted: Yes Wet Space: No Addition: No Conversion: No

### **1 - Wc**

**Dimensions:** 3'10" x 5'10"

Area: 21 sq. ft

Counted as Living Area:

Yes

Heated: Yes Finished: Yes Enclosed: Yes Contiguous: Yes

# 12 Floor 1 - Dining Room

Dimensions: 11'9" x 13'1" Area: 154 sq. ft

Counted as Living Area:

Yes

Heated: Yes Finished: Yes Enclosed: Yes Contiguous:

Yes

Permitted: Yes Wet Space: No Addition: No Conversion: No

# **1** Floor 1 - W.i.c.

Dimensions: 4'9" x 5'9"

Area: 27 sq. ft

Counted as Living Area:

Yes

Heated: Yes Finished: Yes Enclosed: Yes Contiguous:

Yes

Permitted: Yes Wet Space: No Addition: No Conversion: No

# Floor 1 - Primary Bedroom

Dimensions: 13'1" x 20'0"

**Area:** 239 sq. ft

Counted as Living Area:

Yes

Heated: Yes Finished: Yes Enclosed: Yes Contiguous: Yes

# 6 Floor 1 - Bedroom

Dimensions: 11'6" x 13'1" Area: 131 sq. ft

Counted as Living Area:

Yes

Heated: Yes Finished: Yes Enclosed: Yes Contiguous:

Yes

Permitted: Yes Wet Space: No Addition: No Conversion: No

# 6 Floor 1 - Primary Bath

Dimensions: 13'1" x 12'0"

**Area:** 133 sq. ft

Counted as Living Area:

Yes

Heated: Yes Finished: Yes Enclosed: Yes Contiguous:

Yes

Permitted: Yes Wet Space: Yes Addition: No Conversion: No

# Floor 1 - Deck

Dimensions: 23'2" x 17'8"

**Area:** 337 sq. ft

Counted as Living Area: No

Heated: No Finished: Yes Enclosed: No Contiguous: Yes Permitted: Yes Wet Space: No Addition: No Conversion: No

<sup>18</sup> Floor 1 - W.i.c.

Dimensions: 4'4" x 5'9" Area: 25 sq. ft

Counted as Living Area:

Yes

Heated: Yes Finished: Yes Enclosed: Yes Contiguous:

Yes

Permitted: Yes Wet Space: No Addition: No Conversion: No