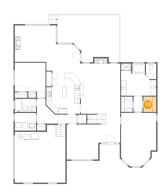

# 6 Floor 1 - Primary Bath

Dimensions: 13'1" x 12'0"

**Area:** 133 sq. ft

Counted as Living Area:

Yes

Heated: Yes Finished: Yes Enclosed: Yes Contiguous:

Yes

Permitted: Yes Wet Space: Yes Addition: No Conversion: No