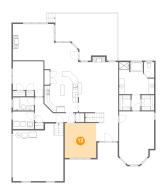

# 5 Floor 1 - Family Room

**Dimensions:** 15'4" x 13'7"

**Area:** 198 sq. ft

Counted as Living Area:

Yes

Heated: Yes Finished: Yes Enclosed: Yes Contiguous:

Yes

6 Floor 1 - Breakfast Nook