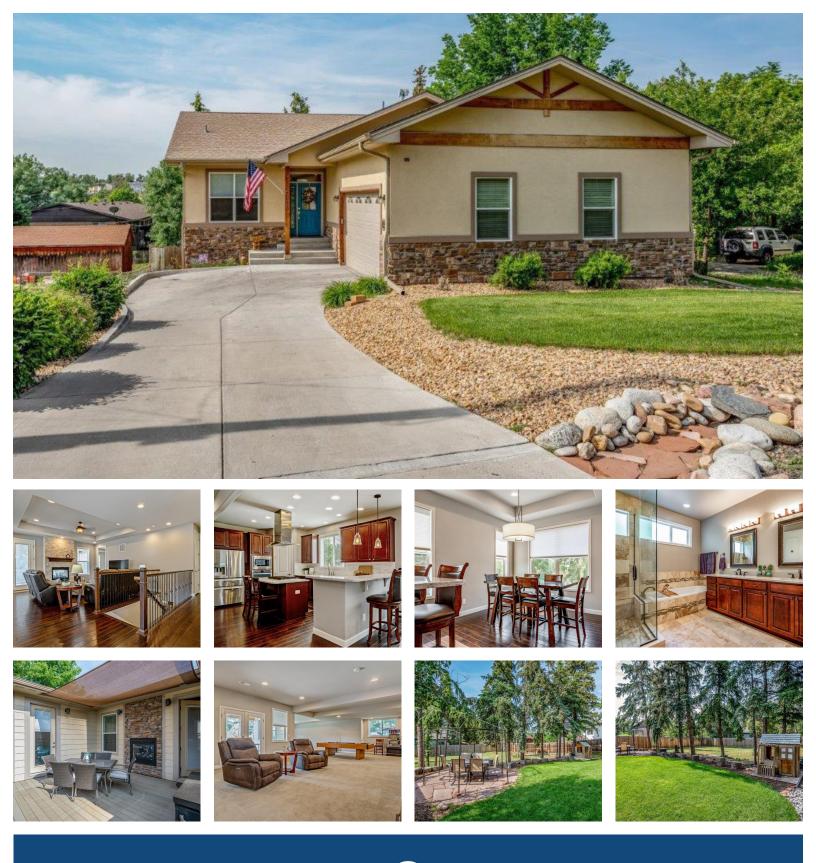

## SPECIAL FEATURES

**3,586 TOTAL SQUARE FEET** 

**3 OVERSIZED BEDROOMS** 

**PROFESSIONALLY FINISHED WALK-OUR BASEMENT** 

**BUILDER: KLIMKO HOMES LLC** 

## AWARD WINNING DESIGN

2,859 CUSTOM FINISHED SQUARE FEET MAIN FLOOR STUDY YEAR BUILT: 2015 HUGE LOT WITH TALL MATURE PINES

- Terrific custom walk-out ranch with a totally perfect floor plan...wonderful flow and design
- Professionally landscaped, flagstone patio, mature trees & shrubs, sprinkler system...huge lot...great mountain feel!
- Huge oversized 2 1/2 side entry garage 8' insulated door, totally finished!
- Hand scraped hardwood floors in entry, kitchen, great room, dining room, study & hallways...gorgeous!
- Kitchen with class & efficiency...gourmet! Top-of-the-line stainless appliances, gleaming hand rubbed soft close cherry cabinets, island with gas cook top & vent...separate breakfast bar with designer string lighting...quartz counters & under mount stainless sink, over-sized pantry... amazing!
- Separate dining room with lots of windows & 10' ceiling...access to 16' x 12' composite deck with privacy & stone see thru gas fireplace with ceiling fan, 10' ceilings...oversized windows with incredible light & warmth!
- Master suite is perfect...his & her walk-in closets, ceiling fan, abundance of windows & access to the private deck...master spa is over-the-top designer tile & fixtures, beautiful quartz counters, travertine tile, rain shower with 88" frameless glass, 6' soaker tub & his & her vanities with cherry cabinets & framed mirrors!
- Main floor study, laundry room with cabinets & sink, 8' doors, over-sized windows, two toned paint colors...tons of recessed lighting
- Extra wide staircase with rod iron railings to walk-out basement...huge 32' x 29' family room with 9' ceilings, custom wet bar, bedroom with walk-in closet, beautiful full bath, French doors to 16' x 12' covered patio...you have to see to believe this mountain like setting!!
- Plenty of unfinished space for storage or future expansion...tankless water heater, acacia engineered flooring...exceptional insulation & energy efficiency!
- Easy access to light rail, 6th Avenue for quick drive downtown or mountains...strong up and coming neighborhood!
- Minutes to Lakewood Country Club, Dry Gulch Park, Martinez Park, O'Kane Park, Montair Park, Casa Bonita, Belmar Shopping Mall, Walmart, **Home Depot!** \$795.000
- This home is truly one-of-a-kind...your newer custom mountain home in suburbia...Welcome Home!!