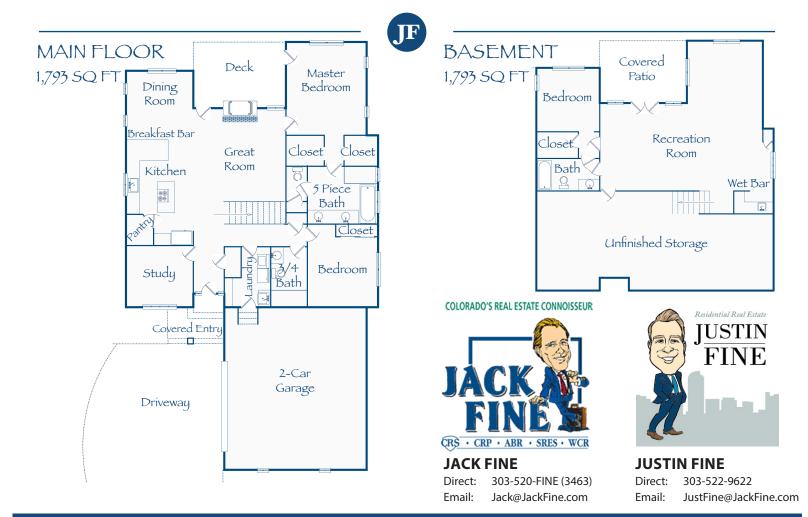

## SPECIAL FEATURES

**3,586 TOTAL SQUARE FEET** 

**3 OVERSIZED BEDROOMS** 

**PROFESSIONALLY FINISHED WALK-OUR BASEMENT** 

**BUILDER: KLIMKO HOMES LLC** 

## AWARD WINNING DESIGN

2,859 CUSTOM FINISHED SQUARE FEET MAIN FLOOR STUDY YEAR BUILT: 2015 HUGE LOT WITH TALL MATURE PINES

- Terrific custom walk-out ranch with a totally perfect floor plan...wonderful flow and design
- Professionally landscaped, flagstone patio, mature trees & shrubs, sprinkler system...huge lot...great mountain feel!
- Huge oversized 2 1/2 side entry garage 8' insulated door, totally finished!
- Hand scraped hardwood floors in entry, kitchen, great room, dining room, study & hallways...gorgeous!
- Kitchen with class & efficiency...gourmet! Top-of-the-line stainless appliances, gleaming hand rubbed soft close cherry cabinets, island with gas cook top & vent...separate breakfast bar with designer string lighting...quartz counters & under mount stainless sink, over-sized pantry... amazing!
- Separate dining room with lots of windows & 10' ceiling...access to 16' x 12' composite deck with privacy & stone see thru gas fireplace with ceiling fan, 10' ceilings...oversized windows with incredible light & warmth!
- Master suite is perfect...his & her walk-in closets, ceiling fan, abundance of windows & access to the private deck...master spa is over-the-top designer tile & fixtures, beautiful quartz counters, travertine tile, rain shower with 88" frameless glass, 6' soaker tub & his & her vanities with cherry cabinets & framed mirrors!
- Main floor study, laundry room with cabinets & sink, 8' doors, over-sized windows, two toned paint colors...tons of recessed lighting
- Extra wide staircase with rod iron railings to walk-out basement...huge 32' x 29' family room with 9' ceilings, custom wet bar, bedroom with walk-in closet, beautiful full bath, French doors to 16' x 12' covered patio...you have to see to believe this mountain like setting!!
- Plenty of unfinished space for storage or future expansion...tankless water heater, acacia engineered flooring...exceptional insulation & energy efficiency!
- Easy access to light rail, 6th Avenue for quick drive downtown or mountains...strong up and coming neighborhood!
- Minutes to Lakewood Country Club, Dry Gulch Park, Martinez Park, O'Kane Park, Montair Park, Casa Bonita, Belmar Shopping Mall, Walmart, **Home Depot!** \$795.000
- This home is truly one-of-a-kind...your newer custom mountain home in suburbia...Welcome Home!!