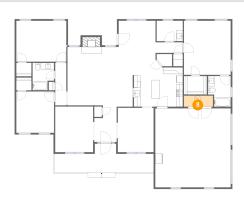

# Floor 1 - Breakfast Area

Dimensions: 11'1" x 14'1"

**Area:** 150 sq. ft

Counted as living area: Yes

Heated: Yes Finished: Yes Enclosed: Yes Contiguous: Yes Permitted: Yes Wet space: No Addition: No Conversion: No