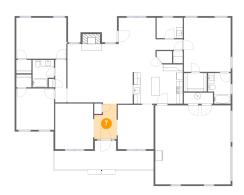

# 5 Floor 1 - Pantry

Dimensions: 4'8" x 3'8"

Area: 15 sq. ft

Counted as living area: Yes