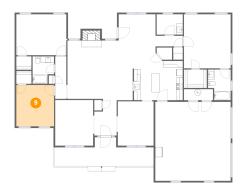

## 2 Floor 1 - Bedroom

Dimensions: 14'2" x 16'4"

Area: 231 sq. ft

Counted as living area: Yes