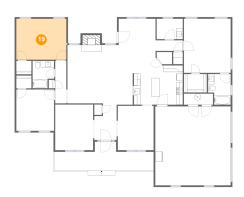

## 2 Floor 1 - Bedroom

Dimensions: 14'2" x 16'4"

Area: 231 sq. ft

Counted as living area: Yes