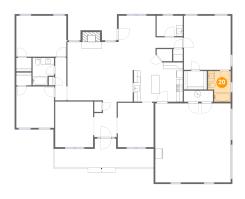

# Floor 1 - Breakfast Area

Dimensions: 11'1" x 14'1"

**Area:** 150 sq. ft

Counted as living area: Yes

Heated: Yes Finished: Yes Enclosed: Yes Contiguous: Yes Permitted: Yes Wet space: No Addition: No Conversion: No