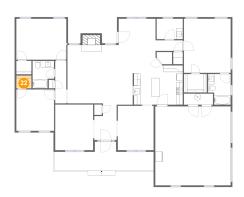

## Floor 1 - Cl

Dimensions: 4'7" x 3'11"

Area: 18 sq. ft

Counted as living area: Yes