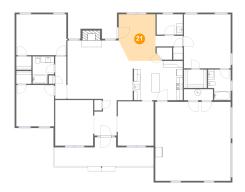

## Floor 1 - Bedroom

Dimensions: 15'1" x 12'4"

**Area:** 187 sq. ft

Counted as living area: Yes

Heated: Yes Finished: Yes Enclosed: Yes Contiguous: Yes Permitted: Yes Wet space: No Addition: No Conversion: No