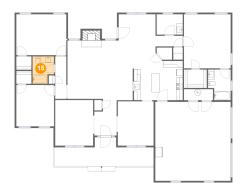

## Floor 1 - Cl

**Dimensions:** 6'11" x 5'7"

Area: 39 sq. ft

Counted as living area: Yes

Heated: Yes Finished: Yes Enclosed: Yes Contiguous: Yes Permitted: Yes Wet space: No Addition: No Conversion: No