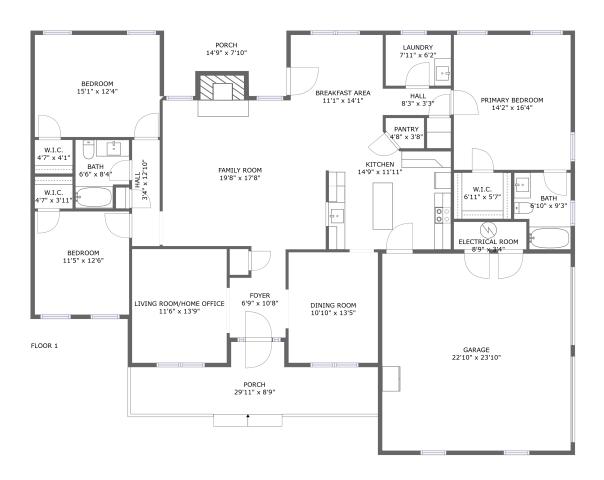

### **Property summary**

Floors 2,116 Gross living area sqft 3,029

#### **Room dimensions**

Floor 1 Total sqft: 3029 Living area: 2116

| #  |             | Dimensions     | sqft       | Counted as living area |
|----|-------------|----------------|------------|------------------------|
| 1  | CI          | 6'11" x 5'7"   | 39 sq. ft  | Yes                    |
| 2  | Bedroom     | 14'2" x 16'4"  | 231 sq. ft | Yes                    |
| 3  | Hall        | 8'3" x 3'3"    | 26 sq. ft  | Yes                    |
| 4  | Dining Room | 10'10" x 13'5" | 145 sq. ft | Yes                    |
| 5  | Pantry      | 4'8" x 3'8"    | 15 sq. ft  | Yes                    |
| 6  | Outdoor     | 14'9" x 7'10"  | 98 sq. ft  | No                     |
| 7  | Entry       | 6'9" x 10'8"   | 63 sq. ft  | Yes                    |
| 8  | Room        | 8'9" x 3'4"    | 29 sq. ft  | No                     |
| 9  | Bedroom     | 11'5" x 12'6"  | 143 sq. ft | Yes                    |
| 10 | Outdoor     | 29'11" x 8'9"  | 190 sq. ft | No                     |

| #  |                            | Dimensions      | sqft       | Counted as living area |
|----|----------------------------|-----------------|------------|------------------------|
| 11 | CI                         | 4'7" x 4'1"     | 19 sq. ft  | Yes                    |
| 12 | Garage                     | 22'10" x 23'10" | 543 sq. ft | No                     |
| 13 | Utility                    | 7'11" x 6'2"    | 49 sq. ft  | Yes                    |
| 14 | Living ROOM/HOME<br>Office | 11'6" x 13'9"   | 158 sq. ft | Yes                    |
| 15 | Bath                       | 6'6" x 8'4"     | 48 sq. ft  | Yes                    |
| 16 | Kitchen                    | 14'9" x 11'11"  | 180 sq. ft | Yes                    |
| 17 | Hall                       | 3'4" x 12'10"   | 43 sq. ft  | Yes                    |
| 18 | Living Room                | 19'8" x 17'8"   | 350 sq. ft | Yes                    |
| 19 | Bedroom                    | 15'1" x 12'4"   | 187 sq. ft | Yes                    |
| 20 | Bath                       | 6'10" x 9'3"    | 57 sq. ft  | Yes                    |
| 21 | Breakfast Area             | 11'1" x 14'1"   | 150 sq. ft | Yes                    |
| 22 | CI                         | 4'7" x 3'11"    | 18 sq. ft  | Yes                    |