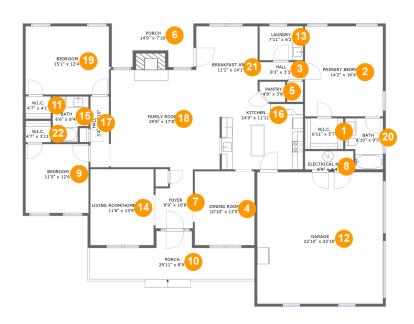

#### **Room dimensions**

Floor 1 Total sqft: 3029 Living area: 2116

| #  |             | Dimensions     | sqft       | Counted as living area |
|----|-------------|----------------|------------|------------------------|
| 1  | CI          | 6'11" x 5'7"   | 39 sq. ft  | Yes                    |
| 2  | Bedroom     | 14'2" x 16'4"  | 231 sq. ft | Yes                    |
| 3  | Hall        | 8'3" x 3'3"    | 26 sq. ft  | Yes                    |
| 4  | Dining Room | 10'10" x 13'5" | 145 sq. ft | Yes                    |
| 5  | Pantry      | 4'8" x 3'8"    | 15 sq. ft  | Yes                    |
| 6  | Outdoor     | 14'9" x 7'10"  | 98 sq. ft  | No                     |
| 7  | Entry       | 6'9" x 10'8"   | 63 sq. ft  | Yes                    |
| 8  | Room        | 8'9" x 3'4"    | 29 sq. ft  | No                     |
| 9  | Bedroom     | 11'5" x 12'6"  | 143 sq. ft | Yes                    |
| 10 | Outdoor     | 29'11" x 8'9"  | 190 sq. ft | No                     |

| #  |                            | Dimensions      | sqft       | Counted as living area |
|----|----------------------------|-----------------|------------|------------------------|
| 11 | CI                         | 4'7" x 4'1"     | 19 sq. ft  | Yes                    |
| 12 | Garage                     | 22'10" x 23'10" | 543 sq. ft | No                     |
| 13 | Utility                    | 7'11" x 6'2"    | 49 sq. ft  | Yes                    |
| 14 | Living ROOM/HOME<br>Office | 11'6" x 13'9"   | 158 sq. ft | Yes                    |
| 15 | Bath                       | 6'6" x 8'4"     | 48 sq. ft  | Yes                    |
| 16 | Kitchen                    | 14'9" x 11'11"  | 180 sq. ft | Yes                    |
| 17 | Hall                       | 3'4" x 12'10"   | 43 sq. ft  | Yes                    |
| 18 | Living Room                | 19'8" x 17'8"   | 350 sq. ft | Yes                    |
| 19 | Bedroom                    | 15'1" x 12'4"   | 187 sq. ft | Yes                    |
| 20 | Bath                       | 6'10" x 9'3"    | 57 sq. ft  | Yes                    |
| 21 | Breakfast Area             | 11'1" x 14'1"   | 150 sq. ft | Yes                    |
| 22 | CI                         | 4'7" x 3'11"    | 18 sq. ft  | Yes                    |