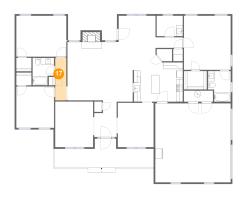

## 2 Floor 1 - Bedroom

Dimensions: 14'2" x 16'4"

Area: 231 sq. ft

Counted as living area: Yes