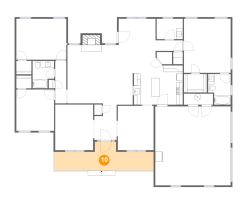

## Floor 1 - Outdoor

**Dimensions**: 29'11" x 8'9"

Area: 190 sq. ft

Counted as living area: No

Heated: No Finished: Yes Enclosed: No Contiguous: Yes Permitted: Yes Wet space: No Addition: No Conversion: No