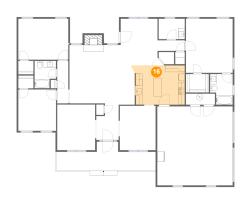

# Floor 1 - Living ROOM/HOME Office

Dimensions: 11'6" x 13'9"

Area: 158 sq. ft

Counted as living area: Yes