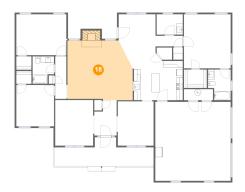

# Floor 1 - Living Room

Dimensions: 19'8" x 17'8"

**Area:** 350 sq. ft

Counted as living area: Yes

Heated: Yes Finished: Yes Enclosed: Yes Contiguous: Yes Permitted: Yes Wet space: No Addition: No Conversion: No