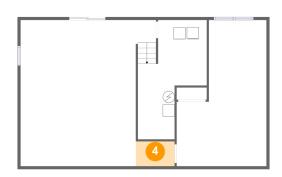

Dimensions: 11'8" x 20'2"

Area: 171 sq. ft

Counted as Living Area: No

Heated: Yes Finished: No Enclosed: Yes Contiguous: Yes Permitted: Yes Wet Space: No Addition: No Conversion: No

4 Floor 1 - Hall

Dimensions: 6'7" x 4'2"

Area: 28 sq. ft

Counted as Living Area: No

Heated: Yes Finished: No Enclosed: Yes Contiguous: Yes Permitted: Yes Wet Space: No Addition: No Conversion: No

5 Floor 2 - Bath

Dimensions: 5'2" x 7'8"

Area: 40 sq. ft