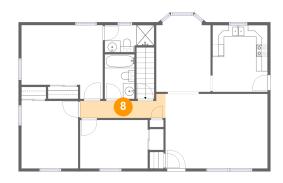

#### Floor 2 - Hall

Dimensions: 14'9" x 2'11"

Area: 45 sq. ft

Counted as Living Area:

Yes

Heated: Yes Finished: Yes Enclosed: Yes Contiguous: Yes

Permitted: Yes Wet Space: No Addition: No Conversion: No

Floor 2 - Living Room