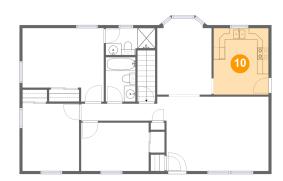

Dimensions: 9'10" x 11'8" Area: 114 sq. ft Counted as Living Area: Heated: Yes Finished: Yes Enclosed: Yes Contiguous: Yes

Permitted: Yes Wet Space: No Addition: No Conversion: No