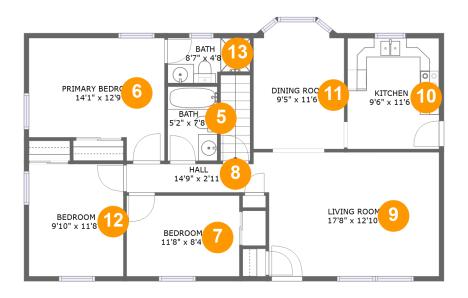

#### **Room Dimensions**

Floor 2 Total sqft: 1130 Living area: 1119

| #  | Room name       | Dimensions     | Area (sqft) | Counted as Living Area |
|----|-----------------|----------------|-------------|------------------------|
| 5  | Bath            | 5'2" x 7'8"    | 40 sq. ft   | Yes                    |
| 6  | Primary Bedroom | 14'1" x 12'9"  | 154 sq. ft  | Yes                    |
| 7  | Bedroom         | 11'8" x 8'4"   | 98 sq. ft   | Yes                    |
| 8  | Hall            | 14'9" x 2'11"  | 45 sq. ft   | Yes                    |
| 9  | Living Room     | 17'8" x 12'10" | 227 sq. ft  | Yes                    |
| 10 | Kitchen         | 9'6" x 11'6"   | 110 sq. ft  | Yes                    |
| 11 | Dining Room     | 9'5" x 11'6"   | 108 sq. ft  | Yes                    |
| 12 | Bedroom         | 9'10" x 11'8"  | 114 sq. ft  | Yes                    |
| 13 | Bath            | 8'7" x 4'8"    | 36 sq. ft   | Yes                    |

Counted as Living Area:

Yes

Heated: Yes Finished: Yes Enclosed: Yes Contiguous:

Yes

Permitted: Yes Wet Space: Yes Addition: No Conversion: No

# Floor 2 - Primary Bedroom

Dimensions: 14'1" x 12'9" Area: 154 sq. ft Counted as Living Area:

Yes

Heated: Yes Finished: Yes Enclosed: Yes **Contiguous:** 

Yes

Permitted: Yes Wet Space: No Addition: No Conversion: No

#### Floor 2 - Bedroom

Dimensions: 11'8" x 8'4"

Area: 98 sq. ft

Counted as Living Area:

Yes

Heated: Yes Finished: Yes Enclosed: Yes

**Contiguous:** 

Yes

Permitted: Yes Wet Space: No Addition: No Conversion: No.

#### Floor 2 - Hall

Dimensions: 14'9" x 2'11"

Area: 45 sq. ft

Counted as Living Area:

Yes

Heated: Yes Finished: Yes Enclosed: Yes Contiguous: Yes

Permitted: Yes Wet Space: No Addition: No Conversion: No

Floor 2 - Living Room

**Dimensions:** 17'8" x 12'10" **Area:** 227 sq. ft

Counted as Living Area:

Yes

Heated: Yes Finished: Yes Enclosed: Yes Contiguous:

Yes

Permitted: Yes Wet Space: No Addition: No Conversion: No

#### Floor 2 - Kitchen

**Dimensions**: 9'6" x 11'6"

**Area:** 110 sq. ft

**Counted as Living Area:** 

Yes

Heated: Yes Finished: Yes Enclosed: Yes Contiguous:

Yes

Permitted: Yes Wet Space: No Addition: No Conversion: No

# Floor 2 - Dining Room

**Dimensions**: 9'5" x 11'6"

Area: 108 sq. ft

Counted as Living Area:

Yes

Heated: Yes Finished: Yes Enclosed: Yes Contiguous:

Yes

Permitted: Yes Wet Space: No Addition: No Conversion: No

Dimensions: 9'10" x 11'8" Area: 114 sq. ft Counted as Living Area: Heated: Yes Finished: Yes Enclosed: Yes Contiguous: Yes

Permitted: Yes Wet Space: No Addition: No Conversion: No

# Floor 2 - Bath

Dimensions: 8'7" x 4'8"

Area: 36 sq. ft

Counted as Living Area

Counted as Living Area:

Yes

Heated: Yes Finished: Yes Enclosed: Yes Contiguous:

Yes

Permitted: Yes Wet Space: Yes Addition: No Conversion: No