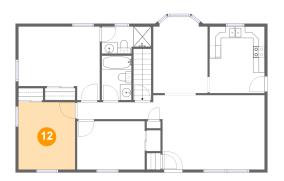

## 2 Floor 1 - Room

Dimensions: 15'2" x 24'9"

Area: 301 sq. ft

Counted as Living Area: No

Heated: Yes Finished: No Enclosed: Yes Contiguous: Yes Permitted: Yes Wet Space: No Addition: No Conversion: No

3 Floor 1 - Utility