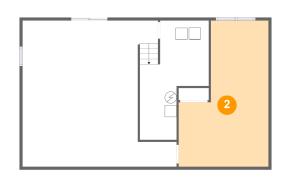

## 2 Floor 1 - Room

Dimensions: 15'2" x 24'9"

Area: 301 sq. ft

Counted as Living Area: No

Heated: Yes Finished: No Enclosed: Yes Contiguous: Yes Permitted: Yes Wet Space: No Addition: No Conversion: No

3 Floor 1 - Utility