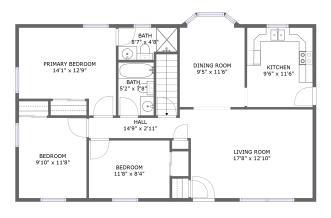

#### **Room Dimensions**

Floor 1 Total sqft: 1096 Living area: 0

| # | Room name     | Dimensions     | Area (sqft) | Counted as Living Area |
|---|---------------|----------------|-------------|------------------------|
| 1 | Exercise Room | 22'11" x 24'9" | 496 sq. ft  | No                     |
| 2 | Room          | 15'2" x 24'9"  | 301 sq. ft  | No                     |
| 3 | Utility       | 11'8" x 20'2"  | 171 sq. ft  | No                     |
| 4 | Hall          | 6'7" x 4'2"    | 28 sq. ft   | No                     |

## Floor 1 - Exercise Room

Dimensions: 22'11" x 24'9"

**Area:** 496 sq. ft

Counted as Living Area: No

Heated: Yes Finished: No Enclosed: Yes Contiguous: Yes Permitted: Yes Wet Space: No Addition: No Conversion: No

## 2 Floor 1 - Room

Dimensions: 15'2" x 24'9"

Area: 301 sq. ft

Counted as Living Area: No

Heated: Yes Finished: No Enclosed: Yes Contiguous: Yes Permitted: Yes Wet Space: No Addition: No Conversion: No

3 Floor 1 - Utility

Dimensions: 11'8" x 20'2"

Area: 171 sq. ft

Counted as Living Area: No

Heated: Yes Finished: No Enclosed: Yes Contiguous: Yes Permitted: Yes Wet Space: No Addition: No Conversion: No

4 Floor 1 - Hall

Dimensions: 6'7" x 4'2"

Area: 28 sq. ft

Counted as Living Area: No

Heated: Yes Finished: No Enclosed: Yes Contiguous: Yes Permitted: Yes Wet Space: No Addition: No Conversion: No

5 Floor 2 - Bath

Dimensions: 5'2" x 7'8"

Area: 40 sq. ft