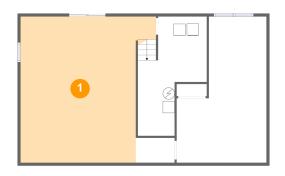

## Floor 1 - Exercise Room

Dimensions: 22'11" x 24'9"

**Area:** 496 sq. ft

Counted as Living Area: No

Heated: Yes Finished: No Enclosed: Yes Contiguous: Yes Permitted: Yes Wet Space: No Addition: No Conversion: No