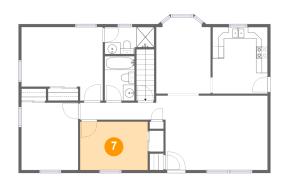

#### Floor 2 - Bedroom

Dimensions: 11'8" x 8'4"

Area: 98 sq. ft

Counted as Living Area:

Yes

Heated: Yes Finished: Yes Enclosed: Yes

**Contiguous:** 

Yes

Permitted: Yes Wet Space: No Addition: No Conversion: No.