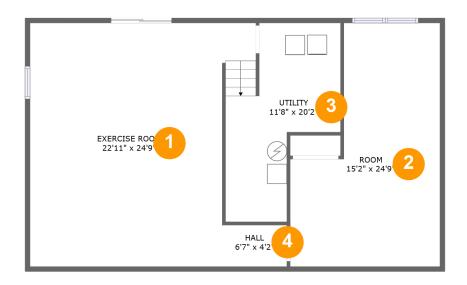

EXERCISE ROOM
22'11" x 249"

ROOM
15'2" x 24'9"

FLOOR 1

#### **Room Dimensions**

Floor 1 Total sqft: 1096 Living area: 0

| # | Room name     | Dimensions     | Area (sqft) | Counted as Living Area |
|---|---------------|----------------|-------------|------------------------|
| 1 | Exercise Room | 22'11" x 24'9" | 496 sq. ft  | No                     |
| 2 | Room          | 15'2" x 24'9"  | 301 sq. ft  | No                     |
| 3 | Utility       | 11'8" x 20'2"  | 171 sq. ft  | No                     |
| 4 | Hall          | 6'7" x 4'2"    | 28 sq. ft   | No                     |