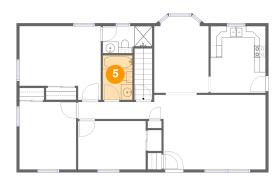

Area: 28 sq. ft

Counted as Living Area: No

Heated: Yes Finished: No Enclosed: Yes Contiguous: Yes Permitted: Yes Wet Space: No Addition: No Conversion: No

5 Floor 2 - Bath

Dimensions: 5'2" x 7'8"

Area: 40 sq. ft

Counted as Living Area:

Yes

Heated: Yes Finished: Yes Enclosed: Yes Contiguous:

Yes

Permitted: Yes Wet Space: Yes Addition: No Conversion: No