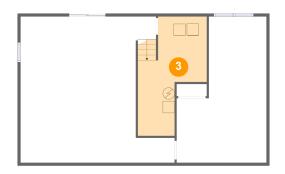

## 2 Floor 1 - Room

Dimensions: 15'2" x 24'9"

Area: 301 sq. ft

Counted as Living Area: No

Heated: Yes Finished: No Enclosed: Yes Contiguous: Yes Permitted: Yes Wet Space: No Addition: No Conversion: No

3 Floor 1 - Utility

Dimensions: 11'8" x 20'2"

Area: 171 sq. ft

Counted as Living Area: No

Heated: Yes Finished: No Enclosed: Yes Contiguous: Yes Permitted: Yes Wet Space: No Addition: No Conversion: No

4 Floor 1 - Hall

Dimensions: 6'7" x 4'2"