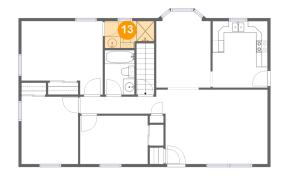

#### **Room Dimensions**

Floor 2 Total sqft: 1130 Living area: 1119

| #  | Room name       | Dimensions     | Area (sqft) | Counted as Living Area |
|----|-----------------|----------------|-------------|------------------------|
| 5  | Bath            | 5'2" x 7'8"    | 40 sq. ft   | Yes                    |
| 6  | Primary Bedroom | 14'1" x 12'9"  | 154 sq. ft  | Yes                    |
| 7  | Bedroom         | 11'8" x 8'4"   | 98 sq. ft   | Yes                    |
| 8  | Hall            | 14'9" x 2'11"  | 45 sq. ft   | Yes                    |
| 9  | Living Room     | 17'8" x 12'10" | 227 sq. ft  | Yes                    |
| 10 | Kitchen         | 9'6" x 11'6"   | 110 sq. ft  | Yes                    |
| 11 | Dining Room     | 9'5" x 11'6"   | 108 sq. ft  | Yes                    |
| 12 | Bedroom         | 9'10" x 11'8"  | 114 sq. ft  | Yes                    |
| 13 | Bath            | 8'7" x 4'8"    | 36 sq. ft   | Yes                    |

Area: 28 sq. ft

Counted as Living Area: No

Heated: Yes Finished: No Enclosed: Yes Contiguous: Yes Permitted: Yes Wet Space: No Addition: No Conversion: No

5 Floor 2 - Bath

Dimensions: 5'2" x 7'8"

Area: 40 sq. ft

Counted as Living Area:

Yes

Heated: Yes Finished: Yes Enclosed: Yes Contiguous:

Yes

Permitted: Yes Wet Space: Yes Addition: No Conversion: No