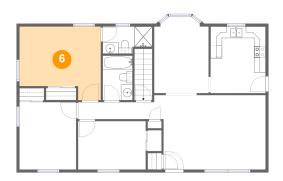

# Floor 2 - Primary Bedroom

Dimensions: 14'1" x 12'9" Area: 154 sq. ft Counted as Living Area:

Yes

Heated: Yes Finished: Yes Enclosed: Yes **Contiguous:** 

Yes

Permitted: Yes Wet Space: No Addition: No Conversion: No