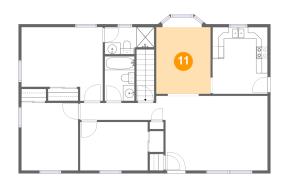

#### Floor 2 - Hall

Dimensions: 14'9" x 2'11"

Area: 45 sq. ft

Counted as Living Area:

Yes

Heated: Yes Finished: Yes Enclosed: Yes Contiguous: Yes

Permitted: Yes Wet Space: No Addition: No Conversion: No

Floor 2 - Living Room