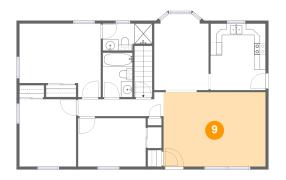

# Floor 2 - Dining Room

**Dimensions**: 9'5" x 11'6"

Area: 108 sq. ft

Counted as Living Area:

Yes

Heated: Yes Finished: Yes Enclosed: Yes Contiguous:

Yes

Permitted: Yes Wet Space: No Addition: No Conversion: No