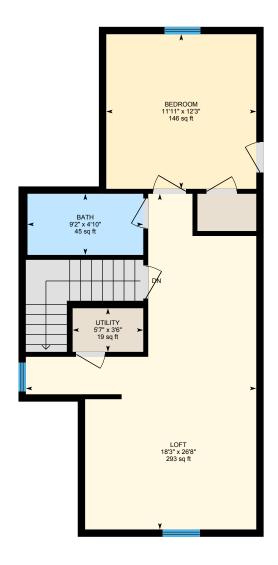

#### 2ND FLOOR

Bath: 9'2" x 4'10" | 45 sq ft

Bedroom: 11'11" x 12'3" | 146 sq ft

Loft: 18'3" x 26'8" | 293 sq ft Utility: 5'7" x 3'6" | 19 sq ft

#### 2ND FLOOR

Interior Area: 587 sq ft

Perimeter Wall Length: 118 ft Perimeter Wall Thickness: 7.0 in

Exterior Area: 656 sq ft