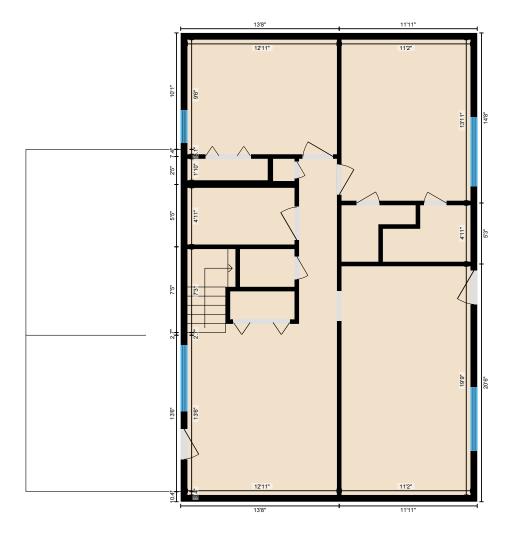

#### 1ST FLOOR

Bath: 7'7" x 4'11" | 30 sq ft Bath: 9'3" x 4'11" | 45 sq ft

Bedroom: 12'11" x 9'11" | 128 sq ft Kitchen: 12'11" x 14'9" | 188 sq ft Living: 11'2" x 19'9" | 220 sq ft Master: 11'2" x 13'11" | 155 sq ft

#### 1ST FLOOR

Interior Area: 962 sq ft

Perimeter Wall Length: 130 ft Perimeter Wall Thickness: 7.0 in

Exterior Area: 1038 sq ft