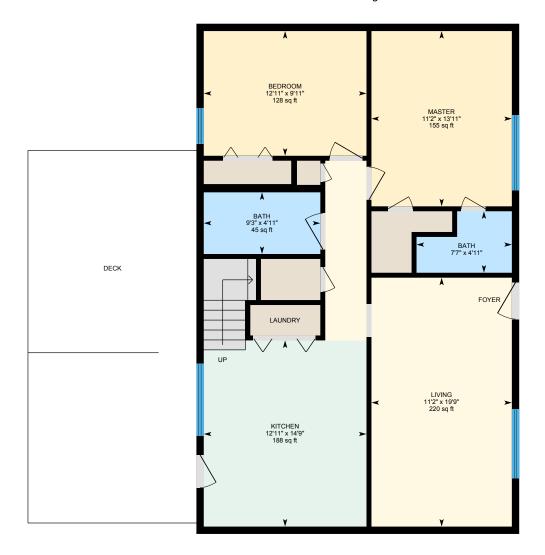

#### 1ST FLOOR

Bath: 7'7" x 4'11" | 30 sq ft Bath: 9'3" x 4'11" | 45 sq ft

Bedroom: 12'11" x 9'11" | 128 sq ft Kitchen: 12'11" x 14'9" | 188 sq ft Living: 11'2" x 19'9" | 220 sq ft Master: 11'2" x 13'11" | 155 sq ft

#### 1ST FLOOR

Interior Area: 962 sq ft

Perimeter Wall Length: 130 ft Perimeter Wall Thickness: 7.0 in

Exterior Area: 1038 sq ft