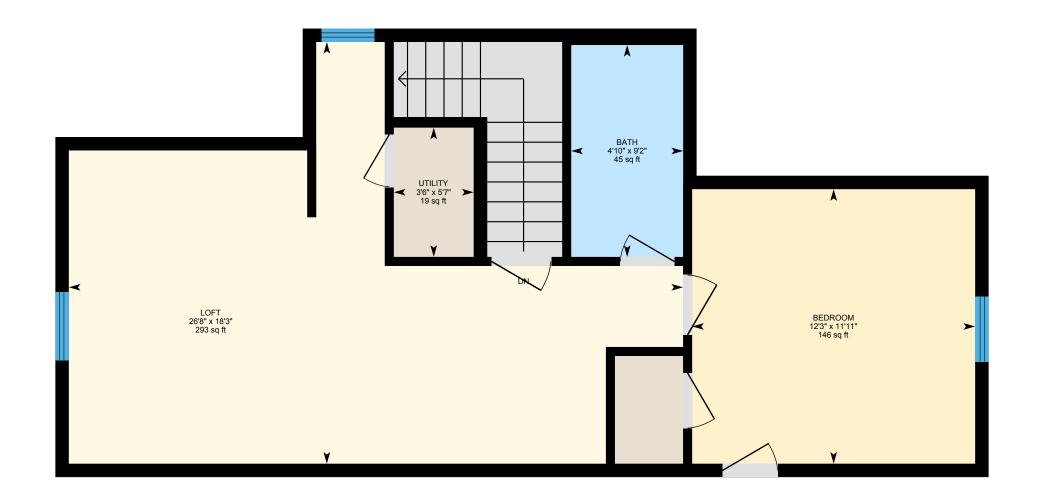

#### 2ND FLOOR

Bath: 9'2" x 4'10" | 45 sq ft

Bedroom: 11'11" x 12'3" | 146 sq ft

Loft: 18'3" x 26'8" | 293 sq ft Utility: 5'7" x 3'6" | 19 sq ft

#### 2ND FLOOR

Interior Area: 587 sq ft

Perimeter Wall Length: 118 ft Perimeter Wall Thickness: 7.0 in

Exterior Area: 656 sq ft