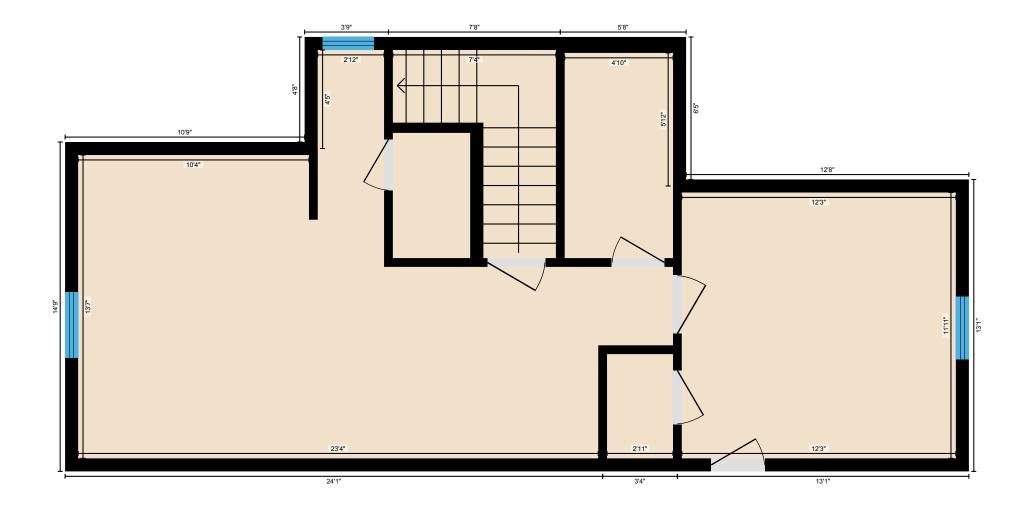

#### **Room Measurements**

Only major rooms are listed. Some listed rooms may be excluded from total interior floor area (e.g. garage). Room dimensions are largest length and width; parts of room may be smaller. Room area is not always equal to product of length and width.

#### 1ST FLOOR

Bath: 7'7" x 4'11" | 30 sq ft Bath: 9'3" x 4'11" | 45 sq ft

Bedroom: 12'11" x 9'11" | 128 sq ft Kitchen: 12'11" x 14'9" | 188 sq ft Living: 11'2" x 19'9" | 220 sq ft Master: 11'2" x 13'11" | 155 sq ft

#### 1ST FLOOR

Interior Area: 962 sq ft

Perimeter Wall Length: 130 ft Perimeter Wall Thickness: 7.0 in

Exterior Area: 1038 sq ft