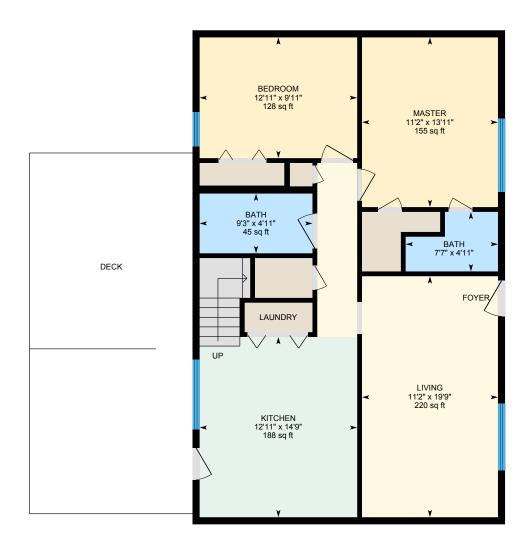

#### 1ST FLOOR

Bath: 7'7" x 4'11" | 30 sq ft Bath: 9'3" x 4'11" | 45 sq ft

Bedroom: 12'11" x 9'11" | 128 sq ft Kitchen: 12'11" x 14'9" | 188 sq ft Living: 11'2" x 19'9" | 220 sq ft Master: 11'2" x 13'11" | 155 sq ft

#### 1ST FLOOR

Interior Area: 962 sq ft

Perimeter Wall Length: 130 ft Perimeter Wall Thickness: 7.0 in

Exterior Area: 1038 sq ft