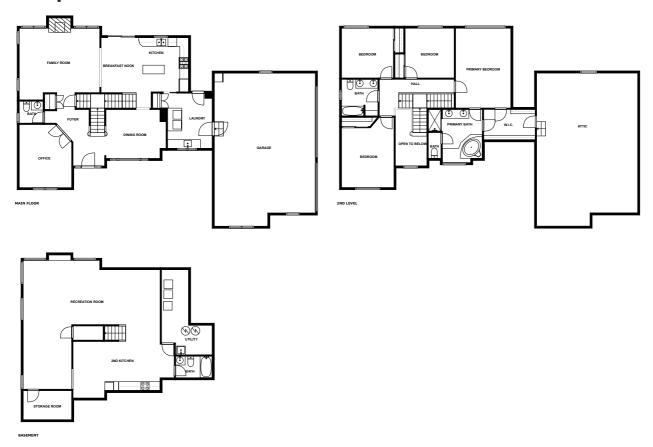

# Floor plan

Sizes and Dimensions are approximate

# **Appendix 1: Data sheet**

| Bath - 5                | Bath - Toilet - 2     | Bath - Master - 1    |
|-------------------------|-----------------------|----------------------|
| Utility - 2             | Utility - Laundry - 1 | RecreationRoom - 1   |
| Garage - 1              | Office - 1            | LivingRoom - 1       |
| LivingRoom - Family - 1 | Dining - 1            | Entry - 1            |
| Entry - Foyer - 1       | Kitchen - 1           | Nook - 1             |
| Nook - Breakfast - 1    | Bedroom - 4           | Bedroom - Master - 1 |
| Attic - 1               | Hall - 1              | OpenToBelow - 1      |
| Closet - 1              | Closet - Walkin - 1   |                      |