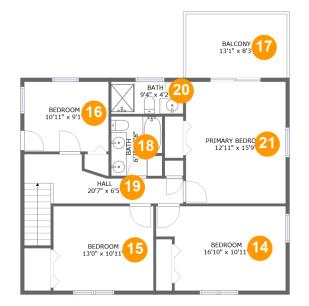

#### Floor 3

Total sqft: 1086 Living area: 978

| #  |         | Dimensions      | sqft       | Counted as living area |
|----|---------|-----------------|------------|------------------------|
| 14 | Bedroom | 16'10" x 10'11" | 167 sq. ft | Yes                    |
| 15 | Bedroom | 13'0" x 10'11"  | 142 sq. ft | Yes                    |
| 16 | Bedroom | 10'11" x 9'1"   | 99 sq. ft  | Yes                    |
| 17 | Outdoor | 13'1" x 8'3"    | 108 sq. ft | No                     |
| 18 | Bath    | 6'7" x 7'8"     | 50 sq. ft  | Yes                    |
| 19 | Hall    | 20'7" x 6'5"    | 111 sq. ft | Yes                    |
| 20 | Bath    | 9'4" x 4'2"     | 39 sq. ft  | Yes                    |
| 21 | Bedroom | 12'11" x 15'9"  | 204 sq. ft | Yes                    |