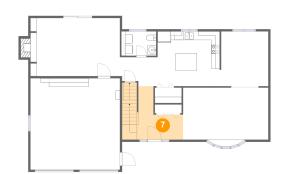

#### Floor 2 - Entry

Dimensions: 10'8" x 12'4" Area: 131 sq. ft Counted as living area: Yes Heated: Yes Finished: Yes Enclosed: Yes Contiguous: Yes Permitted: Yes Wet space: No Addition: No Conversion: No