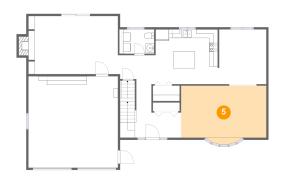

# Floor 2 - Living Room

Dimensions: 20'9" x 13'5" Area: 288 sq. ft Counted as living area: Yes Heated: Yes Finished: Yes Enclosed: Yes Contiguous: Yes Permitted: Yes Wet space: No Addition: No Conversion: No