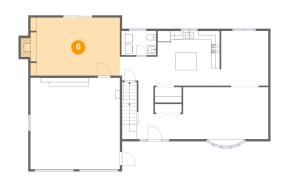

# Floor 2 - Living Room

Dimensions: 20'9" x 13'5" Area: 288 sq. ft Counted as living area: Yes Heated: Yes Finished: Yes Enclosed: Yes Contiguous: Yes Permitted: Yes Wet space: No Addition: No Conversion: No