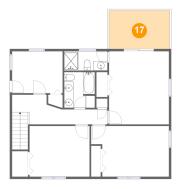

# Floor 3 - Outdoor

Dimensions: 13'1" x 8'3" Area: 108 sq. ft Counted as living area: No Heated: No Finished: Yes Enclosed: No Contiguous: Yes Permitted: Yes Wet space: No Addition: No Conversion: No

🤨 Floor 3 - Bath