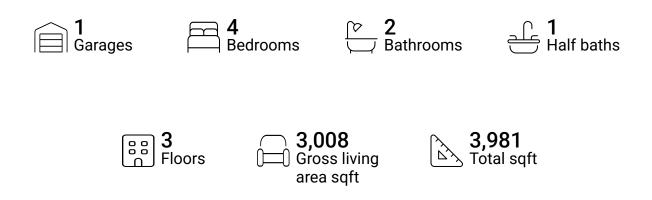

## **Property summary**







## **Room dimensions**

#### Floor 1

#### Total sqft: 1193 Living area: 803

| # |                 | Dimensions    | sqft       | Counted as living area |
|---|-----------------|---------------|------------|------------------------|
| 1 | Bar             | 8'8" x 6'10"  | 59 sq. ft  | Yes                    |
| 2 | Recreation Room | 32'7" x 25'1" | 597 sq. ft | Yes                    |
| 3 | Basement        | 26'8" x 16'8" | 353 sq. ft | No                     |
| 4 | CI              | 7'8" x 11'4"  | 86 sq. ft  | Yes                    |





## **Room dimensions**

Floor 2

Total sqft: 1702 Living area: 1227

| #  |             | Dimensions     | sqft       | Counted as living area |
|----|-------------|----------------|------------|------------------------|
| 5  | Living Room | 1