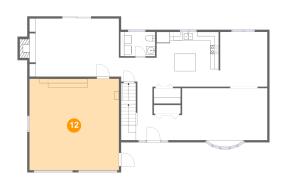

## Ploor 1 - Recreation Room

Dimensions: 32'7" x 25'1" Area: 597 sq. ft Counted as living area: Yes

CUBICASA