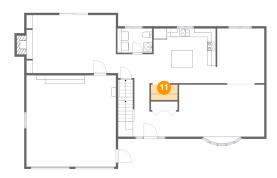

## Floor 2 - Garage

Dimensions: 20'9" x 21'2" Area: 439 sq. ft Counted as living area: No Heated: No Finished: No Enclosed: Yes Contiguous: Yes Permitted: Yes Wet space: No Addition: No Conversion: No