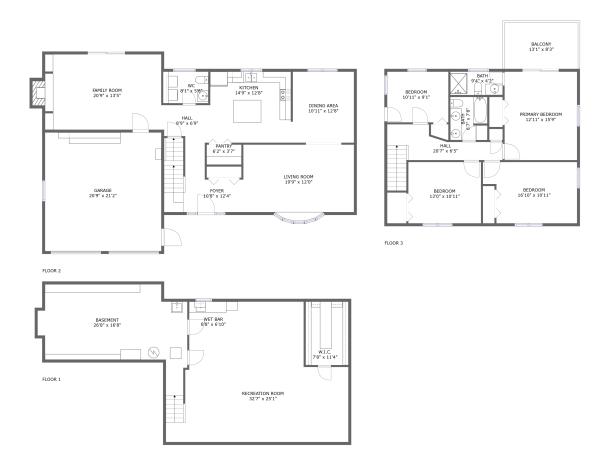

## **Room dimensions**

#### Floor 1

#### Total sqft: 1193 Living area: 803

| # |                 | Dimensions    | sqft       | Counted as living area |
|---|-----------------|---------------|------------|------------------------|
| 1 | Bar             | 8'8" x 6'10"  | 59 sq. ft  | Yes                    |
| 2 | Recreation Room | 32'7" x 25'1" | 597 sq. ft | Yes                    |
| 3 | Basement        | 26'8" x 16'8" | 353 sq. ft | No                     |
| 4 | CI              | 7'8" x 11'4"  | 86 sq. ft  | Yes                    |

## **Room dimensions**

Floor 2

Total sqft: 1702 Living area: 1227

| #  |             | Dimensions     | sqft       | Counted as living area |
|----|-------------|----------------|------------|------------------------|
| 5  | Living Room | 19'9" x 12'0"  | 247 sq. ft | Yes                    |
| 6  | Living Room | 20'9" x 13'5"  | 288 sq. ft | Yes                    |
| 7  | Entry       | 10'8" x 12'4"  | 131 sq. ft | Yes                    |
| 8  | Hall        | 8'9" x 6'9"    | 53 sq. ft  | Yes                    |
| 9  | Bath        | 8'1" x 5'8"    | 45 sq. ft  | Yes                    |
| 10 | Dining Room | 10'11" x 12'8" | 138 sq. ft | Yes                    |
| 11 | Pantry      | 6'2" x 3'7"    | 22 sq. ft  | Yes                    |
| 12 | Garage      | 20'9" x 21'2"  | 439 sq. ft | No                     |
| 13 | Kitchen     | 14'9" x 12'8"  | 184 sq. ft | Yes                    |

#### Floor 3

Total sqft: 1086 Living area: 978

| #  |         | Dimensions      | sqft       | Counted as living area |
|----|---------|-----------------|------------|------------------------|
| 14 | Bedroom | 16'10" x 10'11" | 167 sq. ft | Yes                    |
| 15 | Bedroom | 13'0" x 10'11"  | 142 sq. ft | Yes                    |
| 16 | Bedroom | 10'11" x 9'1"   | 99 sq. ft  | Yes                    |
| 17 | Outdoor | 13'1" x 8'3"    | 108 sq. ft | No                     |
| 18 | Bath    | 6'7" x 7'8"     | 50 sq. ft  | Yes                    |
| 19 | Hall    | 20'7" x 6'5"    | 111 sq. ft | Yes                    |
| 20 | Bath    | 9'4" x 4'2"     | 39 sq. ft  | Yes                    |
| 21 | Bedroom | 12'11" x 15'9"  | 204 sq. ft | Yes                    |