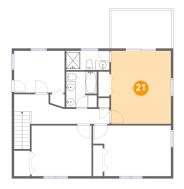

#### Floor 3

Total sqft: 1086 Living area: 978

| #  |         | Dimensions      | sqft       | Counted as living area |
|----|---------|-----------------|------------|------------------------|
| 14 | Bedroom | 16'10" x 10'11" | 167 sq. ft | Yes                    |
| 15 | Bedroom | 13'0" x 10'11"  | 142 sq. ft | Yes                    |
| 16 | Bedroom | 10'11" x 9'1"   | 99 sq. ft  | Yes                    |
| 17 | Outdoor | 13'1" x 8'3"    | 108 sq. ft | No                     |
| 18 | Bath    | 6'7" x 7'8"     | 50 sq. ft  | Yes                    |
| 19 | Hall    | 20'7" x 6'5"    | 111 sq. ft | Yes                    |
| 20 | Bath    | 9'4" x 4'2"     | 39 sq. ft  | Yes                    |
| 21 | Bedroom | 12'11" x 15'9"  | 204 sq. ft | Yes                    |

# 2 Floor 3 - Bedroom

**Dimensions:** 12'11" x 15'9" **Area:** 204 sq. ft **Counted as living area:** Yes