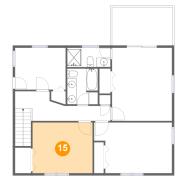

## ᅝ Floor 3 - Bedroom

Dimensions: 13'0" x 10'11" Area: 142 sq. ft Counted as living area: Yes Heated: Yes Finished: Yes Enclosed: Yes Contiguous: Yes Permitted: Yes Wet space: No Addition: No Conversion: No