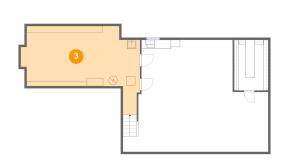

# Floor 1 - Basement

Dimensions: 26'8" x 16'8" Area: 353 sq. ft Counted as living area: No Heated: Yes Finished: No Enclosed: Yes Contiguous: Yes Permitted: Yes Wet space: No Addition: No Conversion: No