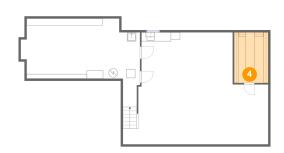

Floor 1 - Cl

Dimensions: 7'8" x 11'4" Area: 86 sq. ft Counted as living area: Yes Heated: Yes Finished: Yes Enclosed: Yes Contiguous: Yes Permitted: Yes Wet space: No Addition: No Conversion: No