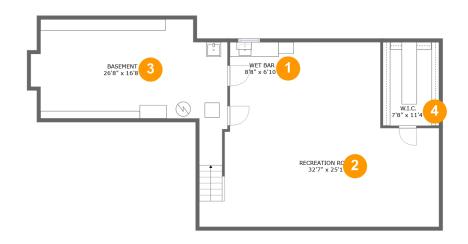

#### Floor 1

#### Total sqft: 1193 Living area: 803

| # |                 | Dimensions    | sqft       | Counted as living area |
|---|-----------------|---------------|------------|------------------------|
| 1 | Bar             | 8'8" x 6'10"  | 59 sq. ft  | Yes                    |
| 2 | Recreation Room | 32'7" x 25'1" | 597 sq. ft | Yes                    |
| 3 | Basement        | 26'8" x 16'8" | 353 sq. ft | No                     |
| 4 | CI              | 7'8" x 11'4"  | 86 sq. ft  | Yes                    |

# Floor 1 - Bar

**Dimensions:** 8'8" x 6'10" **Area:** 59 sq. ft **Counted as living area:** Yes Heated: Yes Finished: Yes Enclosed: Yes Contiguous: Yes Permitted: Yes Wet space: No Addition: No Conversion: No

## Ploor 1 - Recreation Room

Dimensions: 32'7" x 25'1" Area: 597 sq. ft Counted as living area: Yes

CUBICASA

# Floor 1 - Basement

Dimensions: 26'8" x 16'8" Area: 353 sq. ft Counted as living area: No Heated: Yes Finished: No Enclosed: Yes Contiguous: Yes Permitted: Yes Wet space: No Addition: No Conversion: No

Floor 1 - Cl

Dimensions: 7'8" x 11'4" Area: 86 sq. ft Counted as living area: Yes Heated: Yes Finished: Yes Enclosed: Yes Contiguous: Yes Permitted: Yes Wet space: No Addition: No Conversion: No