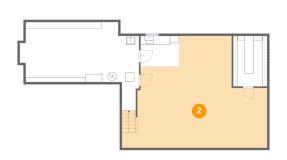

## Ploor 1 - Recreation Room

Dimensions: 32'7" x 25'1" Area: 597 sq. ft Counted as living area: Yes

CUBICASA