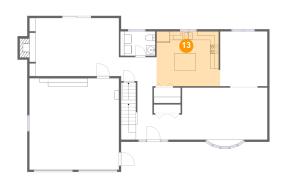

# Floor 1 - Basement

Dimensions: 26'8" x 16'8" Area: 353 sq. ft Counted as living area: No Heated: Yes Finished: No Enclosed: Yes Contiguous: Yes Permitted: Yes Wet space: No Addition: No Conversion: No