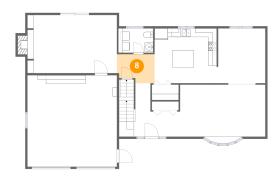

# **Floor 2** - Hall

Dimensions: 8'9" x 6'9" Area: 53 sq. ft Counted as living area: Yes

🦻 Floor 2 - Bath

Dimensions: 8'1" x 5'8" Area: 45 sq. ft Counted as living area: Yes Heated: Yes Finished: Yes Enclosed: Yes Contiguous: Yes Permitted: Yes Wet space: Yes Addition: No Conversion: No