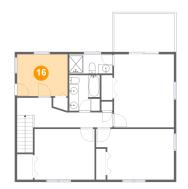

#### 🤨 Floor 3 - Bedroom

Dimensions: 10'11" x 9'1" Area: 99 sq. ft Counted as living area: Yes Heated: Yes Finished: Yes Enclosed: Yes Contiguous: Yes Permitted: Yes Wet space: No Addition: No Conversion: No