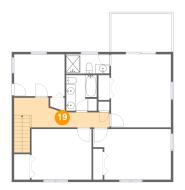

**Dimensions:** 6'7" x 7'8" **Area:** 50 sq. ft **Counted as living area:** Yes Heated: Yes Finished: Yes Enclosed: Yes Contiguous: Yes Permitted: Yes Wet space: Yes Addition: No Conversion: No

Dimensions: 20'7" x 6'5" Area: 111 sq. ft Counted as living area: Yes Heated: Yes Finished: Yes Enclosed: Yes Contiguous: Yes Permitted: Yes Wet space: No Addition: No Conversion: No

# 2 Floor 3 - Bath

Dimensions: 9'4" x 4'2" Area: 39 sq. ft Counted as living area: Yes Heated: Yes Finished: Yes Enclosed: Yes Contiguous: Yes Permitted: Yes Wet space: Yes Addition: No Conversion: No