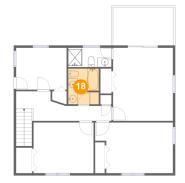

**Dimensions:** 6'7" x 7'8" **Area:** 50 sq. ft **Counted as living area:** Yes Heated: Yes Finished: Yes Enclosed: Yes Contiguous: Yes Permitted: Yes Wet space: Yes Addition: No Conversion: No

Dimensions: 20'7" x 6'5" Area: 111 sq. ft Counted as living area: Yes Heated: Yes Finished: Yes Enclosed: Yes Contiguous: Yes Permitted: Yes Wet space: No Addition: No Conversion: No