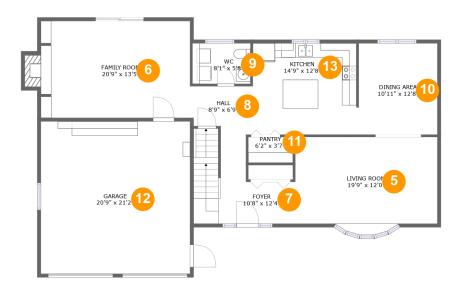

## **Room dimensions**

Floor 2

Total sqft: 1702 Living area: 1227

| #  |             | Dimensions     | sqft       | Counted as living area |
|----|-------------|----------------|------------|------------------------|
| 5  | Living Room | 19'9" x 12'0"  | 247 sq. ft | Yes                    |
| 6  | Living Room | 20'9" x 13'5"  | 288 sq. ft | Yes                    |
| 7  | Entry       | 10'8" x 12'4"  | 131 sq. ft | Yes                    |
| 8  | Hall        | 8'9" x 6'9"    | 53 sq. ft  | Yes                    |
| 9  | Bath        | 8'1" x 5'8"    | 45 sq. ft  | Yes                    |
| 10 | Dining Room | 10'11" x 12'8" | 138 sq. ft | Yes                    |
| 11 | Pantry      | 6'2" x 3'7"    | 22 sq. ft  | Yes                    |
| 12 | Garage      | 20'9" x 21'2"  | 439 sq. ft | No                     |
| 13 | Kitchen     | 14'9" x 12'8"  | 184 sq. ft | Yes                    |

# 5 Floor 2 - Living Room

Dimensions: 19'9" x 12'0" Area: 247 sq. ft Counted as living area: Yes

# Floor 2 - Living Room

Dimensions: 20'9" x 13'5" Area: 288 sq. ft Counted as living area: Yes Heated: Yes Finished: Yes Enclosed: Yes Contiguous: Yes Permitted: Yes Wet space: No Addition: No Conversion: No

#### Floor 2 - Entry

Dimensions: 10'8" x 12'4" Area: 131 sq. ft Counted as living area: Yes Heated: Yes Finished: Yes Enclosed: Yes Contiguous: Yes Permitted: Yes Wet space: No Addition: No Conversion: No

# **Floor 2** - Hall

Dimensions: 8'9" x 6'9" Area: 53 sq. ft Counted as living area: Yes

🦻 Floor 2 - Bath

Dimensions: 8'1" x 5'8" Area: 45 sq. ft Counted as living area: Yes Heated: Yes Finished: Yes Enclosed: Yes Contiguous: Yes Permitted: Yes Wet space: Yes Addition: No Conversion: No

😳 Floor 2 - Dining Room

Dimensions: 10'11" x 12'8" Area: 138 sq. ft Counted as living area: Yes Heated: Yes Finished: Yes Enclosed: Yes Contiguous: Yes Permitted: Yes Wet space: No Addition: No Conversion: No

# **Floor 2 -** Pantry

Dimensions: 6'2" x 3'7" Area: 22 sq. ft Counted as living area: Yes Heated: Yes Finished: Yes Enclosed: Yes Contiguous: Yes Permitted: Yes Wet space: No Addition: No Conversion: No

## Floor 2 - Garage

Dimensions: 20'9" x 21'2" Area: 439 sq. ft Counted as living area: No Heated: No Finished: No Enclosed: Yes Contiguous: Yes Permitted: Yes Wet space: No Addition: No Conversion: No

## Floor 2 - Kitchen

Dimensions: 14'9" x 12'8" Area: 184 sq. ft Counted as living area: Yes Heated: Yes Finished: Yes Enclosed: Yes Contiguous: Yes Permitted: Yes Wet space: No Addition: No Conversion: No