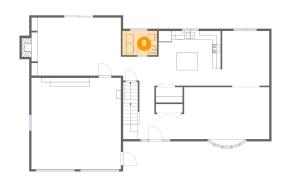

😳 Floor 2 - Dining Room

Dimensions: 10'11" x 12'8" Area: 138 sq. ft Counted as living area: Yes Heated: Yes Finished: Yes Enclosed: Yes Contiguous: Yes Permitted: Yes Wet space: No Addition: No Conversion: No