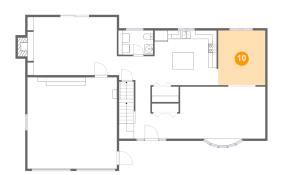

# **Floor 2 -** Pantry

Dimensions: 6'2" x 3'7" Area: 22 sq. ft Counted as living area: Yes Heated: Yes Finished: Yes Enclosed: Yes Contiguous: Yes Permitted: Yes Wet space: No Addition: No Conversion: No