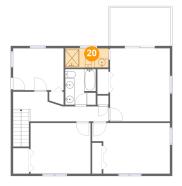

#### Floor 3

Total sqft: 1086 Living area: 978

| #  |         | Dimensions      | sqft       | Counted as living area |
|----|---------|-----------------|------------|------------------------|
| 14 | Bedroom | 16'10" x 10'11" | 167 sq. ft | Yes                    |
| 15 | Bedroom | 13'0" x 10'11"  | 142 sq. ft | Yes                    |
| 16 | Bedroom | 10'11" x 9'1"   | 99 sq. ft  | Yes                    |
| 17 | Outdoor | 13'1" x 8'3"    | 108 sq. ft | No                     |
| 18 | Bath    | 6'7" x 7'8"     | 50 sq. ft  | Yes                    |
| 19 | Hall    | 20'7" x 6'5"    | 111 sq. ft | Yes                    |
| 20 | Bath    | 9'4" x 4'2"     | 39 sq. ft  | Yes                    |
| 21 | Bedroom | 12'11" x 15'9"  | 204 sq. ft | Yes                    |

# 2 Floor 3 - Bath

Dimensions: 9'4" x 4'2" Area: 39 sq. ft Counted as living area: Yes Heated: Yes Finished: Yes Enclosed: Yes Contiguous: Yes Permitted: Yes Wet space: Yes Addition: No Conversion: No