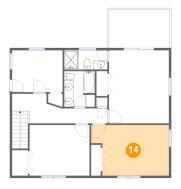

# 🤒 Floor 3 - Bedroom

Dimensions: 16'10" x 10'11" Area: 167 sq. ft Counted as living area: Yes Heated: Yes Finished: Yes Enclosed: Yes Contiguous: Yes Permitted: Yes Wet space: No Addition: No Conversion: No