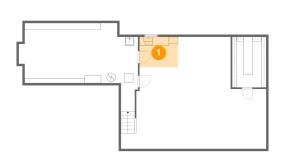

# Floor 1 - Bar

**Dimensions:** 8'8" x 6'10" **Area:** 59 sq. ft **Counted as living area:** Yes Heated: Yes Finished: Yes Enclosed: Yes Contiguous: Yes Permitted: Yes Wet space: No Addition: No Conversion: No