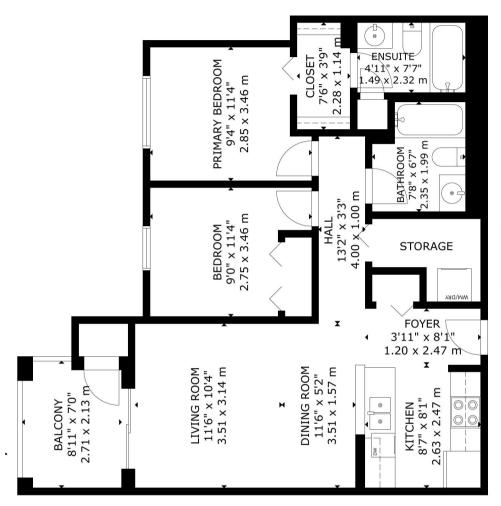

## www.LTHome.ca

GROSS INTERNAL AREA
MAIN FLORGE 6m 7737 sqf t
BALCONY: 6 m 7737 sqf t
SIZE AND DIMENSIONS ARE APPROXIMATE ACTUAL MAY VARY.
MEASUREMENT PER MPAC = 785 sqf.

Not intended to solicit buyers or sellers currently under contract with another Brokerage