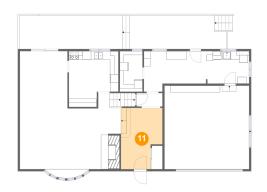

## **Room dimensions**

Floor 2

Total sqft: 1991 Livir

Living area: 1189

| #  |              | Dimensions      | sqft       | Counted as living area |
|----|--------------|-----------------|------------|------------------------|
| 8  | Kitchen      | 11'8" x 13'2"   | 135 sq. ft | Yes                    |
| 9  | Dining Area  | 11'3" x 13'5"   | 151 sq. ft | Yes                    |
| 10 | Garage       | 19'11" x 19'7"  | 392 sq. ft | No                     |
| 11 | Foyer        | 9'9" x 14'5"    | 124 sq. ft | Yes                    |
| 12 | Laundry      | 24'10" x 9'6"   | 197 sq. ft | Yes                    |
| 13 | Hall         | 6'1" x 3'2"     | 19 sq. ft  | Yes                    |
| 14 | Living Room  | 23'10" x 17'11" | 383 sq. ft | Yes                    |
| 15 | Pantry       | 5'4" x 8'9"     | 51 sq. ft  | Yes                    |
| 16 | Covered Deck | 48'10" x 7'11"  | 390 sq. ft | No                     |

# **Floor 2** - Foyer

Dimensions: 9'9" x 14'5" Area: 124 sq. ft Counted as living area: Yes

Dimensions: 24'10" x 9'6" Area: 197 sq. ft Counted as living area: Yes Heated: Yes Finished: Yes Enclosed: Yes Contiguous: Yes Permitted: Yes Wet space: No Addition: No Conversion: No