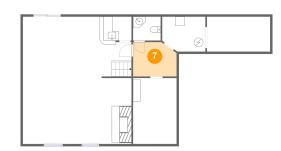

Floor 1 - Hall

Dimensions: 9'6" x 7'6" Area: 67 sq. ft Counted as living area: Yes Heated: Yes Finished: Yes Enclosed: Yes Contiguous: Yes Permitted: Yes Wet space: No Addition: No Conversion: No