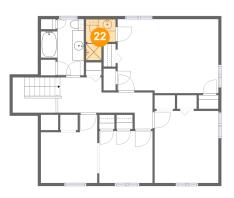

Dimensions: 5'1" x 7'0" Area: 28 sq. ft Counted as living area: Yes Heated: Yes Finished: Yes Enclosed: Yes Contiguous: Yes Permitted: Yes Wet space: Yes Addition: No Conversion: No