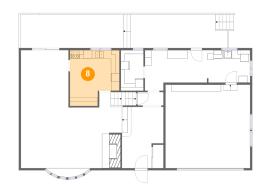

#### 4

#### Floor 1 - Recreation Room

Dimensions: 23'9" x 27'9" Area: 619 sq. ft Counted as living area: Yes Heated: Yes Finished: Yes Enclosed: Yes Contiguous: Yes Permitted: Yes Wet space: No Addition: No Conversion: No