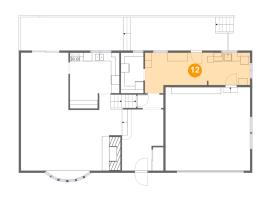

# **Floor 2** - Foyer

Dimensions: 9'9" x 14'5" Area: 124 sq. ft Counted as living area: Yes

Dimensions: 24'10" x 9'6" Area: 197 sq. ft Counted as living area: Yes Heated: Yes Finished: Yes Enclosed: Yes Contiguous: Yes Permitted: Yes Wet space: No Addition: No Conversion: No