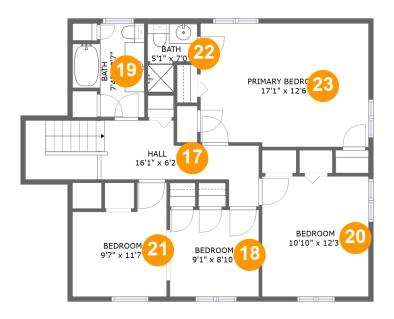

### **Room dimensions**

Floor 3

Total sqft: 929 Living area: 929

| #  |                 | Dimensions     | sqft       | Counted as living area |
|----|-----------------|----------------|------------|------------------------|
| 17 | Hall            | 16'1" x 6'2"   | 129 sq. ft | Yes                    |
| 18 | Bedroom         | 9'1" x 8'10"   | 80 sq. ft  | Yes                    |
| 19 | Bath            | 7'4" x 9'7"    | 56 sq. ft  | Yes                    |
| 20 | Bedroom         | 10'10" x 12'3" | 132 sq. ft | Yes                    |
| 21 | Bedroom         | 9'7" x 11'7"   | 91 sq. ft  | Yes                    |
| 22 | Bath            | 5'1" x 7'0"    | 28 sq. ft  | Yes                    |
| 23 | Primary Bedroom | 17'1" x 12'6"  | 212 sq. ft | Yes                    |

# Floor 3 - Primary Bedroom

Dimensions: 17'1" x 12'6" Area: 212 sq. ft Counted as living area: Yes