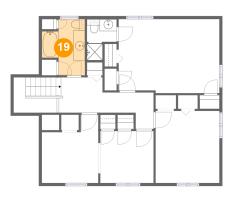

Dimensions: 7'4" x 9'7" Area: 56 sq. ft Counted as living area: Yes Heated: Yes Finished: Yes Enclosed: Yes Contiguous: Yes Permitted: Yes Wet space: Yes Addition: No Conversion: No