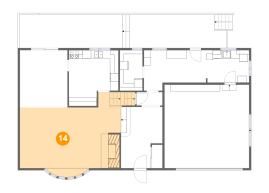

Dimensions: 6'1" x 3'2" Area: 19 sq. ft Counted as living area: Yes Heated: Yes Finished: Yes Enclosed: Yes Contiguous: Yes Permitted: Yes Wet space: No Addition: No Conversion: No

Dimensions: 23'10" x 17'11" Area: 383 sq. ft Counted as living area: Yes