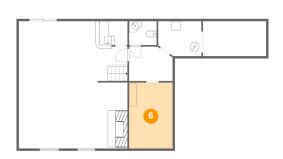

Dimensions: 6'0" x 5'3" Area: 31 sq. ft Counted as living area: Yes

Dimensions: 9'6" x 14'5" Area: 137 sq. ft Counted as living area: No Heated: No Finished: No Enclosed: No Contiguous: Yes Permitted: Yes Wet space: No Addition: No Conversion: No