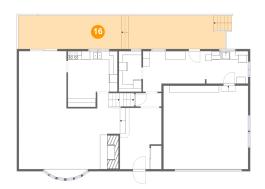

#### Floor 2 - Covered Deck

Dimensions: 48'10" x 7'11" Area: 390 sq. ft Counted as living area: No Heated: No Finished: Yes Enclosed: No Contiguous: Yes Permitted: Yes Wet space: No Addition: No Conversion: No