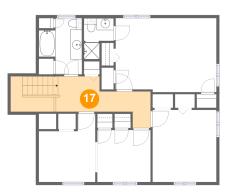

Dimensions: 16'1" x 6'2" Area: 129 sq. ft Counted as living area: Yes

Dimensions: 9'1" x 8'10" Area: 80 sq. ft Counted as living area: Yes Heated: Yes Finished: Yes Enclosed: Yes Contiguous: Yes Permitted: Yes Wet space: No Addition: No Conversion: No