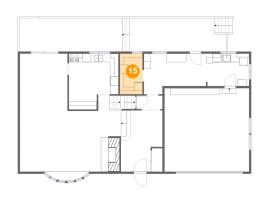

Dimensions: 5'4" x 8'9" Area: 51 sq. ft Counted as living area: Yes Heated: Yes Finished: Yes Enclosed: Yes Contiguous: Yes Permitted: Yes Wet space: No Addition: No Conversion: No