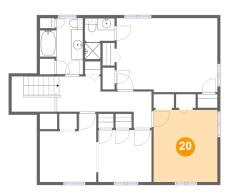

# 20 Floor 3 - Bedroom

**Dimensions:** 10'10" x 12'3" **Area:** 132 sq. ft **Counted as living area:** Yes

Dimensions: 9'7" x 11'7" Area: 91 sq. ft Counted as living area: Yes Heated: Yes Finished: Yes Enclosed: Yes Contiguous: Yes Permitted: Yes Wet space: No Addition: No Conversion: No