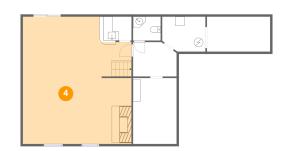

#### 4

#### Floor 1 - Recreation Room

Dimensions: 23'9" x 27'9" Area: 619 sq. ft Counted as living area: Yes Heated: Yes Finished: Yes Enclosed: Yes Contiguous: Yes Permitted: Yes Wet space: No Addition: No Conversion: No