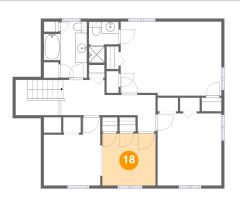

Dimensions: 16'1" x 6'2" Area: 129 sq. ft Counted as living area: Yes

Dimensions: 9'1" x 8'10" Area: 80 sq. ft Counted as living area: Yes Heated: Yes Finished: Yes Enclosed: Yes Contiguous: Yes Permitted: Yes Wet space: No Addition: No Conversion: No

Dimensions: 7'4" x 9'7" Area: 56 sq. ft Counted as living area: Yes Heated: Yes Finished: Yes Enclosed: Yes Contiguous: Yes Permitted: Yes Wet space: Yes Addition: No Conversion: No