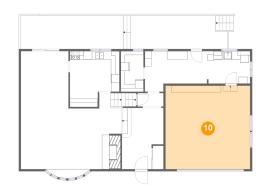

## **Room dimensions**

Floor 2

Total sqft: 1991 Livir

Living area: 1189

| #  |              | Dimensions      | sqft       | Counted as living area |
|----|--------------|-----------------|------------|------------------------|
| 8  | Kitchen      | 11'8" x 13'2"   | 135 sq. ft | Yes                    |
| 9  | Dining Area  | 11'3" x 13'5"   | 151 sq. ft | Yes                    |
| 10 | Garage       | 19'11" x 19'7"  | 392 sq. ft | No                     |
| 11 | Foyer        | 9'9" x 14'5"    | 124 sq. ft | Yes                    |
| 12 | Laundry      | 24'10" x 9'6"   | 197 sq. ft | Yes                    |
| 13 | Hall         | 6'1" x 3'2"     | 19 sq. ft  | Yes                    |
| 14 | Living Room  | 23'10" x 17'11" | 383 sq. ft | Yes                    |
| 15 | Pantry       | 5'4" x 8'9"     | 51 sq. ft  | Yes                    |
| 16 | Covered Deck | 48'10" x 7'11"  | 390 sq. ft | No                     |

## 😳 Floor 2 - Garage

Dimensions: 19'11" x 19'7" Area: 392 sq. ft Counted as living area: No Heated: No Finished: No Enclosed: Yes Contiguous: Yes Permitted: Yes Wet space: No Addition: No Conversion: No