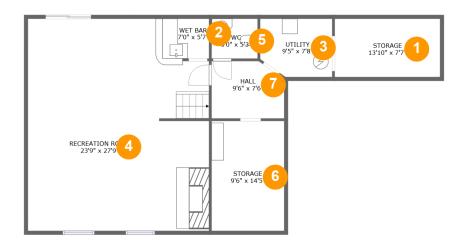

#### Total sqft: 1173 Living area: 900

| # |                 | Dimensions    | sqft       | Counted as living area |
|---|-----------------|---------------|------------|------------------------|
| 1 | Storage         | 13'10" x 7'7" | 105 sq. ft | No                     |
| 2 | Wet Bar         | 7'0" x 5'7"   | 38 sq. ft  | Yes                    |
| 3 | Utility         | 9'5" x 7'8"   | 68 sq. ft  | Yes                    |
| 4 | Recreation Room | 23'9" x 27'9" | 619 sq. ft | Yes                    |
| 5 | WC              | 6'0" x 5'3"   | 31 sq. ft  | Yes                    |
| 6 | Storage         | 9'6" x 14'5"  | 137 sq. ft | No                     |
| 7 | Hall            | 9'6" x 7'6"   | 67 sq. ft  | Yes                    |

## Floor 1 - Storage

Dimensions: 13'10" x 7'7" Area: 105 sq. ft Counted as living area: No Heated: No Finished: No Enclosed: No Contiguous: Yes Permitted: Yes Wet space: No Addition: No Conversion: No

### ² Floor 1 - Wet Bar

Dimensions: 7'0" x 5'7" Area: 38 sq. ft Counted as living area: Yes

Dimensions: 9'5" x 7'8" Area: 68 sq. ft Counted as living area: Yes Heated: Yes Finished: Yes Enclosed: Yes Contiguous: Yes Permitted: Yes Wet space: No Addition: No Conversion: No

#### 4

#### Floor 1 - Recreation Room

Dimensions: 23'9" x 27'9" Area: 619 sq. ft Counted as living area: Yes Heated: Yes Finished: Yes Enclosed: Yes Contiguous: Yes Permitted: Yes Wet space: No Addition: No Conversion: No

Dimensions: 6'0" x 5'3" Area: 31 sq. ft Counted as living area: Yes

Dimensions: 9'6" x 14'5" Area: 137 sq. ft Counted as living area: No Heated: No Finished: No Enclosed: No Contiguous: Yes Permitted: Yes Wet space: No Addition: No Conversion: No

Floor 1 - Hall

Dimensions: 9'6" x 7'6" Area: 67 sq. ft Counted as living area: Yes Heated: Yes Finished: Yes Enclosed: Yes Contiguous: Yes Permitted: Yes Wet space: No Addition: No Conversion: No