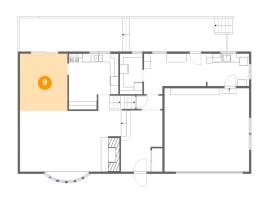

## **Room dimensions**

Floor 2

Total sqft: 1991 Livir

Living area: 1189

| #  |              | Dimensions      | sqft       | Counted as living area |
|----|--------------|-----------------|------------|------------------------|
| 8  | Kitchen      | 11'8" x 13'2"   | 135 sq. ft | Yes                    |
| 9  | Dining Area  | 11'3" x 13'5"   | 151 sq. ft | Yes                    |
| 10 | Garage       | 19'11" x 19'7"  | 392 sq. ft | No                     |
| 11 | Foyer        | 9'9" x 14'5"    | 124 sq. ft | Yes                    |
| 12 | Laundry      | 24'10" x 9'6"   | 197 sq. ft | Yes                    |
| 13 | Hall         | 6'1" x 3'2"     | 19 sq. ft  | Yes                    |
| 14 | Living Room  | 23'10" x 17'11" | 383 sq. ft | Yes                    |
| 15 | Pantry       | 5'4" x 8'9"     | 51 sq. ft  | Yes                    |
| 16 | Covered Deck | 48'10" x 7'11"  | 390 sq. ft | No                     |

# Floor 2 - Kitchen

Dimensions: 11'8" x 13'2" Area: 135 sq. ft Counted as living area: Yes

Dimensions: 11'3" x 13'5" Area: 151 sq. ft Counted as living area: Yes Heated: Yes Finished: Yes Enclosed: Yes Contiguous: Yes Permitted: Yes Wet space: No Addition: No Conversion: No