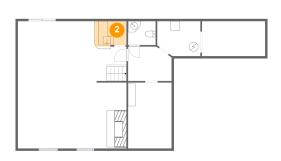

### **Room dimensions**

Floor 3

Total sqft: 929 Living area: 929

| #  |                 | Dimensions     | sqft       | Counted as living area |
|----|-----------------|----------------|------------|------------------------|
| 17 | Hall            | 16'1" x 6'2"   | 129 sq. ft | Yes                    |
| 18 | Bedroom         | 9'1" x 8'10"   | 80 sq. ft  | Yes                    |
| 19 | Bath            | 7'4" x 9'7"    | 56 sq. ft  | Yes                    |
| 20 | Bedroom         | 10'10" x 12'3" | 132 sq. ft | Yes                    |
| 21 | Bedroom         | 9'7" x 11'7"   | 91 sq. ft  | Yes                    |
| 22 | Bath            | 5'1" x 7'0"    | 28 sq. ft  | Yes                    |
| 23 | Primary Bedroom | 17'1" x 12'6"  | 212 sq. ft | Yes                    |

### ² Floor 1 - Wet Bar

Dimensions: 7'0" x 5'7" Area: 38 sq. ft Counted as living area: Yes

Dimensions: 9'5" x 7'8" Area: 68 sq. ft Counted as living area: Yes Heated: Yes Finished: Yes Enclosed: Yes Contiguous: Yes Permitted: Yes Wet space: No Addition: No Conversion: No

Dimensions: 6'0" x 5'3" Area: 31 sq. ft Counted as living area: Yes

Dimensions: 9'6" x 14'5" Area: 137 sq. ft Counted as living area: No Heated: No Finished: No Enclosed: No Contiguous: Yes Permitted: Yes Wet space: No Addition: No Conversion: No