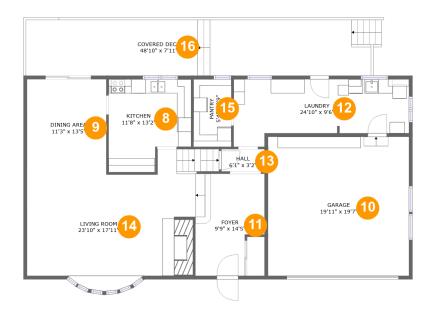

## **Room dimensions**

Floor 2

Total sqft: 1991 Livir

Living area: 1189

| #  |              | Dimensions      | sqft       | Counted as living area |
|----|--------------|-----------------|------------|------------------------|
| 8  | Kitchen      | 11'8" x 13'2"   | 135 sq. ft | Yes                    |
| 9  | Dining Area  | 11'3" x 13'5"   | 151 sq. ft | Yes                    |
| 10 | Garage       | 19'11" x 19'7"  | 392 sq. ft | No                     |
| 11 | Foyer        | 9'9" x 14'5"    | 124 sq. ft | Yes                    |
| 12 | Laundry      | 24'10" x 9'6"   | 197 sq. ft | Yes                    |
| 13 | Hall         | 6'1" x 3'2"     | 19 sq. ft  | Yes                    |
| 14 | Living Room  | 23'10" x 17'11" | 383 sq. ft | Yes                    |
| 15 | Pantry       | 5'4" x 8'9"     | 51 sq. ft  | Yes                    |
| 16 | Covered Deck | 48'10" x 7'11"  | 390 sq. ft | No                     |

# Floor 2 - Kitchen

Dimensions: 11'8" x 13'2" Area: 135 sq. ft Counted as living area: Yes

Dimensions: 11'3" x 13'5" Area: 151 sq. ft Counted as living area: Yes Heated: Yes Finished: Yes Enclosed: Yes Contiguous: Yes Permitted: Yes Wet space: No Addition: No Conversion: No

## 😳 Floor 2 - Garage

Dimensions: 19'11" x 19'7" Area: 392 sq. ft Counted as living area: No Heated: No Finished: No Enclosed: Yes Contiguous: Yes Permitted: Yes Wet space: No Addition: No Conversion: No

# **Floor 2** - Foyer

Dimensions: 9'9" x 14'5" Area: 124 sq. ft Counted as living area: Yes

Dimensions: 24'10" x 9'6" Area: 197 sq. ft Counted as living area: Yes Heated: Yes Finished: Yes Enclosed: Yes Contiguous: Yes Permitted: Yes Wet space: No Addition: No Conversion: No

Dimensions: 6'1" x 3'2" Area: 19 sq. ft Counted as living area: Yes Heated: Yes Finished: Yes Enclosed: Yes Contiguous: Yes Permitted: Yes Wet space: No Addition: No Conversion: No

Dimensions: 23'10" x 17'11" Area: 383 sq. ft Counted as living area: Yes

Dimensions: 5'4" x 8'9" Area: 51 sq. ft Counted as living area: Yes Heated: Yes Finished: Yes Enclosed: Yes Contiguous: Yes Permitted: Yes Wet space: No Addition: No Conversion: No

#### Floor 2 - Covered Deck

Dimensions: 48'10" x 7'11" Area: 390 sq. ft Counted as living area: No Heated: No Finished: Yes Enclosed: No Contiguous: Yes Permitted: Yes Wet space: No Addition: No Conversion: No