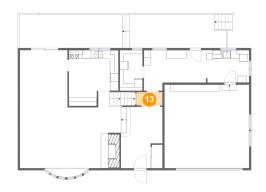

Dimensions: 6'1" x 3'2" Area: 19 sq. ft Counted as living area: Yes Heated: Yes Finished: Yes Enclosed: Yes Contiguous: Yes Permitted: Yes Wet space: No Addition: No Conversion: No

Dimensions: 23'10" x 17'11" Area: 383 sq. ft Counted as living area: Yes