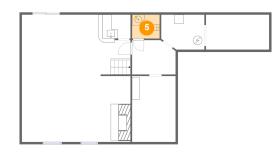

### ² Floor 1 - Wet Bar

Dimensions: 7'0" x 5'7" Area: 38 sq. ft Counted as living area: Yes

Dimensions: 9'5" x 7'8" Area: 68 sq. ft Counted as living area: Yes Heated: Yes Finished: Yes Enclosed: Yes Contiguous: Yes Permitted: Yes Wet space: No Addition: No Conversion: No