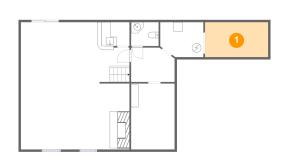

### **Room dimensions**

Floor 3

Total sqft: 929 Living area: 929

| #  |                 | Dimensions     | sqft       | Counted as living area |
|----|-----------------|----------------|------------|------------------------|
| 17 | Hall            | 16'1" x 6'2"   | 129 sq. ft | Yes                    |
| 18 | Bedroom         | 9'1" x 8'10"   | 80 sq. ft  | Yes                    |
| 19 | Bath            | 7'4" x 9'7"    | 56 sq. ft  | Yes                    |
| 20 | Bedroom         | 10'10" x 12'3" | 132 sq. ft | Yes                    |
| 21 | Bedroom         | 9'7" x 11'7"   | 91 sq. ft  | Yes                    |
| 22 | Bath            | 5'1" x 7'0"    | 28 sq. ft  | Yes                    |
| 23 | Primary Bedroom | 17'1" x 12'6"  | 212 sq. ft | Yes                    |

### ² Floor 1 - Wet Bar

Dimensions: 7'0" x 5'7" Area: 38 sq. ft Counted as living area: Yes

Dimensions: 9'5" x 7'8" Area: 68 sq. ft Counted as living area: Yes Heated: Yes Finished: Yes Enclosed: Yes Contiguous: Yes Permitted: Yes Wet space: No Addition: No Conversion: No