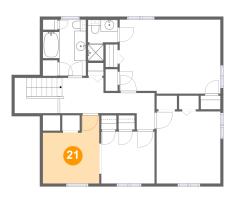

# 20 Floor 3 - Bedroom

**Dimensions:** 10'10" x 12'3" **Area:** 132 sq. ft **Counted as living area:** Yes

Dimensions: 9'7" x 11'7" Area: 91 sq. ft Counted as living area: Yes Heated: Yes Finished: Yes Enclosed: Yes Contiguous: Yes Permitted: Yes Wet space: No Addition: No Conversion: No