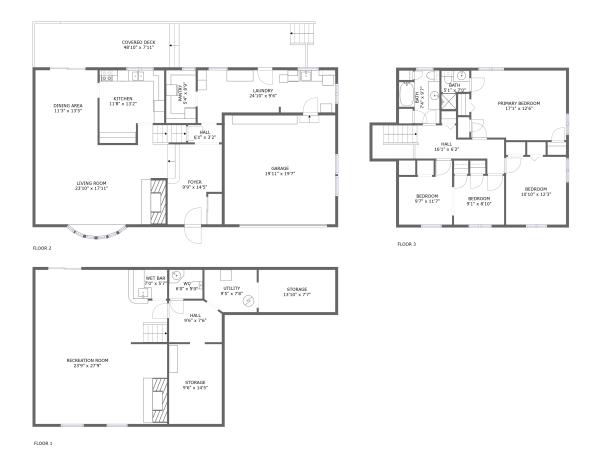

### **Room dimensions**

Floor 1

#### Total sqft: 1173 Living area: 900

| # |                 | Dimensions    | sqft       | Counted as living area |
|---|-----------------|---------------|------------|------------------------|
| 1 | Storage         | 13'10" x 7'7" | 105 sq. ft | No                     |
| 2 | Wet Bar         | 7'0" x 5'7"   | 38 sq. ft  | Yes                    |
| 3 | Utility         | 9'5" x 7'8"   | 68 sq. ft  | Yes                    |
| 4 | Recreation Room | 23'9" x 27'9" | 619 sq. ft | Yes                    |
| 5 | WC              | 6'0" x 5'3"   | 31 sq. ft  | Yes                    |
| 6 | Storage         | 9'6" x 14'5"  | 137 sq. ft | No                     |
| 7 | Hall            | 9'6" x 7'6"   | 67 sq. ft  | Yes                    |

## **Room dimensions**

Floor 2

Total sqft: 1991 Livir

Living area: 1189

| #  |              | Dimensions      | sqft       | Counted as living area |
|----|--------------|-----------------|------------|------------------------|
| 8  | Kitchen      | 11'8" x 13'2"   | 135 sq. ft | Yes                    |
| 9  | Dining Area  | 11'3" x 13'5"   | 151 sq. ft | Yes                    |
| 10 | Garage       | 19'11" x 19'7"  | 392 sq. ft | No                     |
| 11 | Foyer        | 9'9" x 14'5"    | 124 sq. ft | Yes                    |
| 12 | Laundry      | 24'10" x 9'6"   | 197 sq. ft | Yes                    |
| 13 | Hall         | 6'1" x 3'2"     | 19 sq. ft  | Yes                    |
| 14 | Living Room  | 23'10" x 17'11" | 383 sq. ft | Yes                    |
| 15 | Pantry       | 5'4" x 8'9"     | 51 sq. ft  | Yes                    |
| 16 | Covered Deck | 48'10" x 7'11"  | 390 sq. ft | No                     |

### **Room dimensions**

Floor 3

Total sqft: 929 Living area: 929

| #  |                 | Dimensions     | sqft       | Counted as living area |
|----|-----------------|----------------|------------|------------------------|
| 17 | Hall            | 16'1" x 6'2"   | 129 sq. ft | Yes                    |
| 18 | Bedroom         | 9'1" x 8'10"   | 80 sq. ft  | Yes                    |
| 19 | Bath            | 7'4" x 9'7"    | 56 sq. ft  | Yes                    |
| 20 | Bedroom         | 10'10" x 12'3" | 132 sq. ft | Yes                    |
| 21 | Bedroom         | 9'7" x 11'7"   | 91 sq. ft  | Yes                    |
| 22 | Bath            | 5'1" x 7'0"    | 28 sq. ft  | Yes                    |
| 23 | Primary Bedroom | 17'1" x 12'6"  | 212 sq. ft | Yes                    |