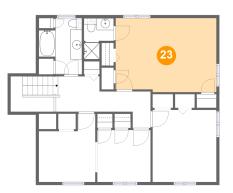

# Floor 3 - Primary Bedroom

Dimensions: 17'1" x 12'6" Area: 212 sq. ft Counted as living area: Yes